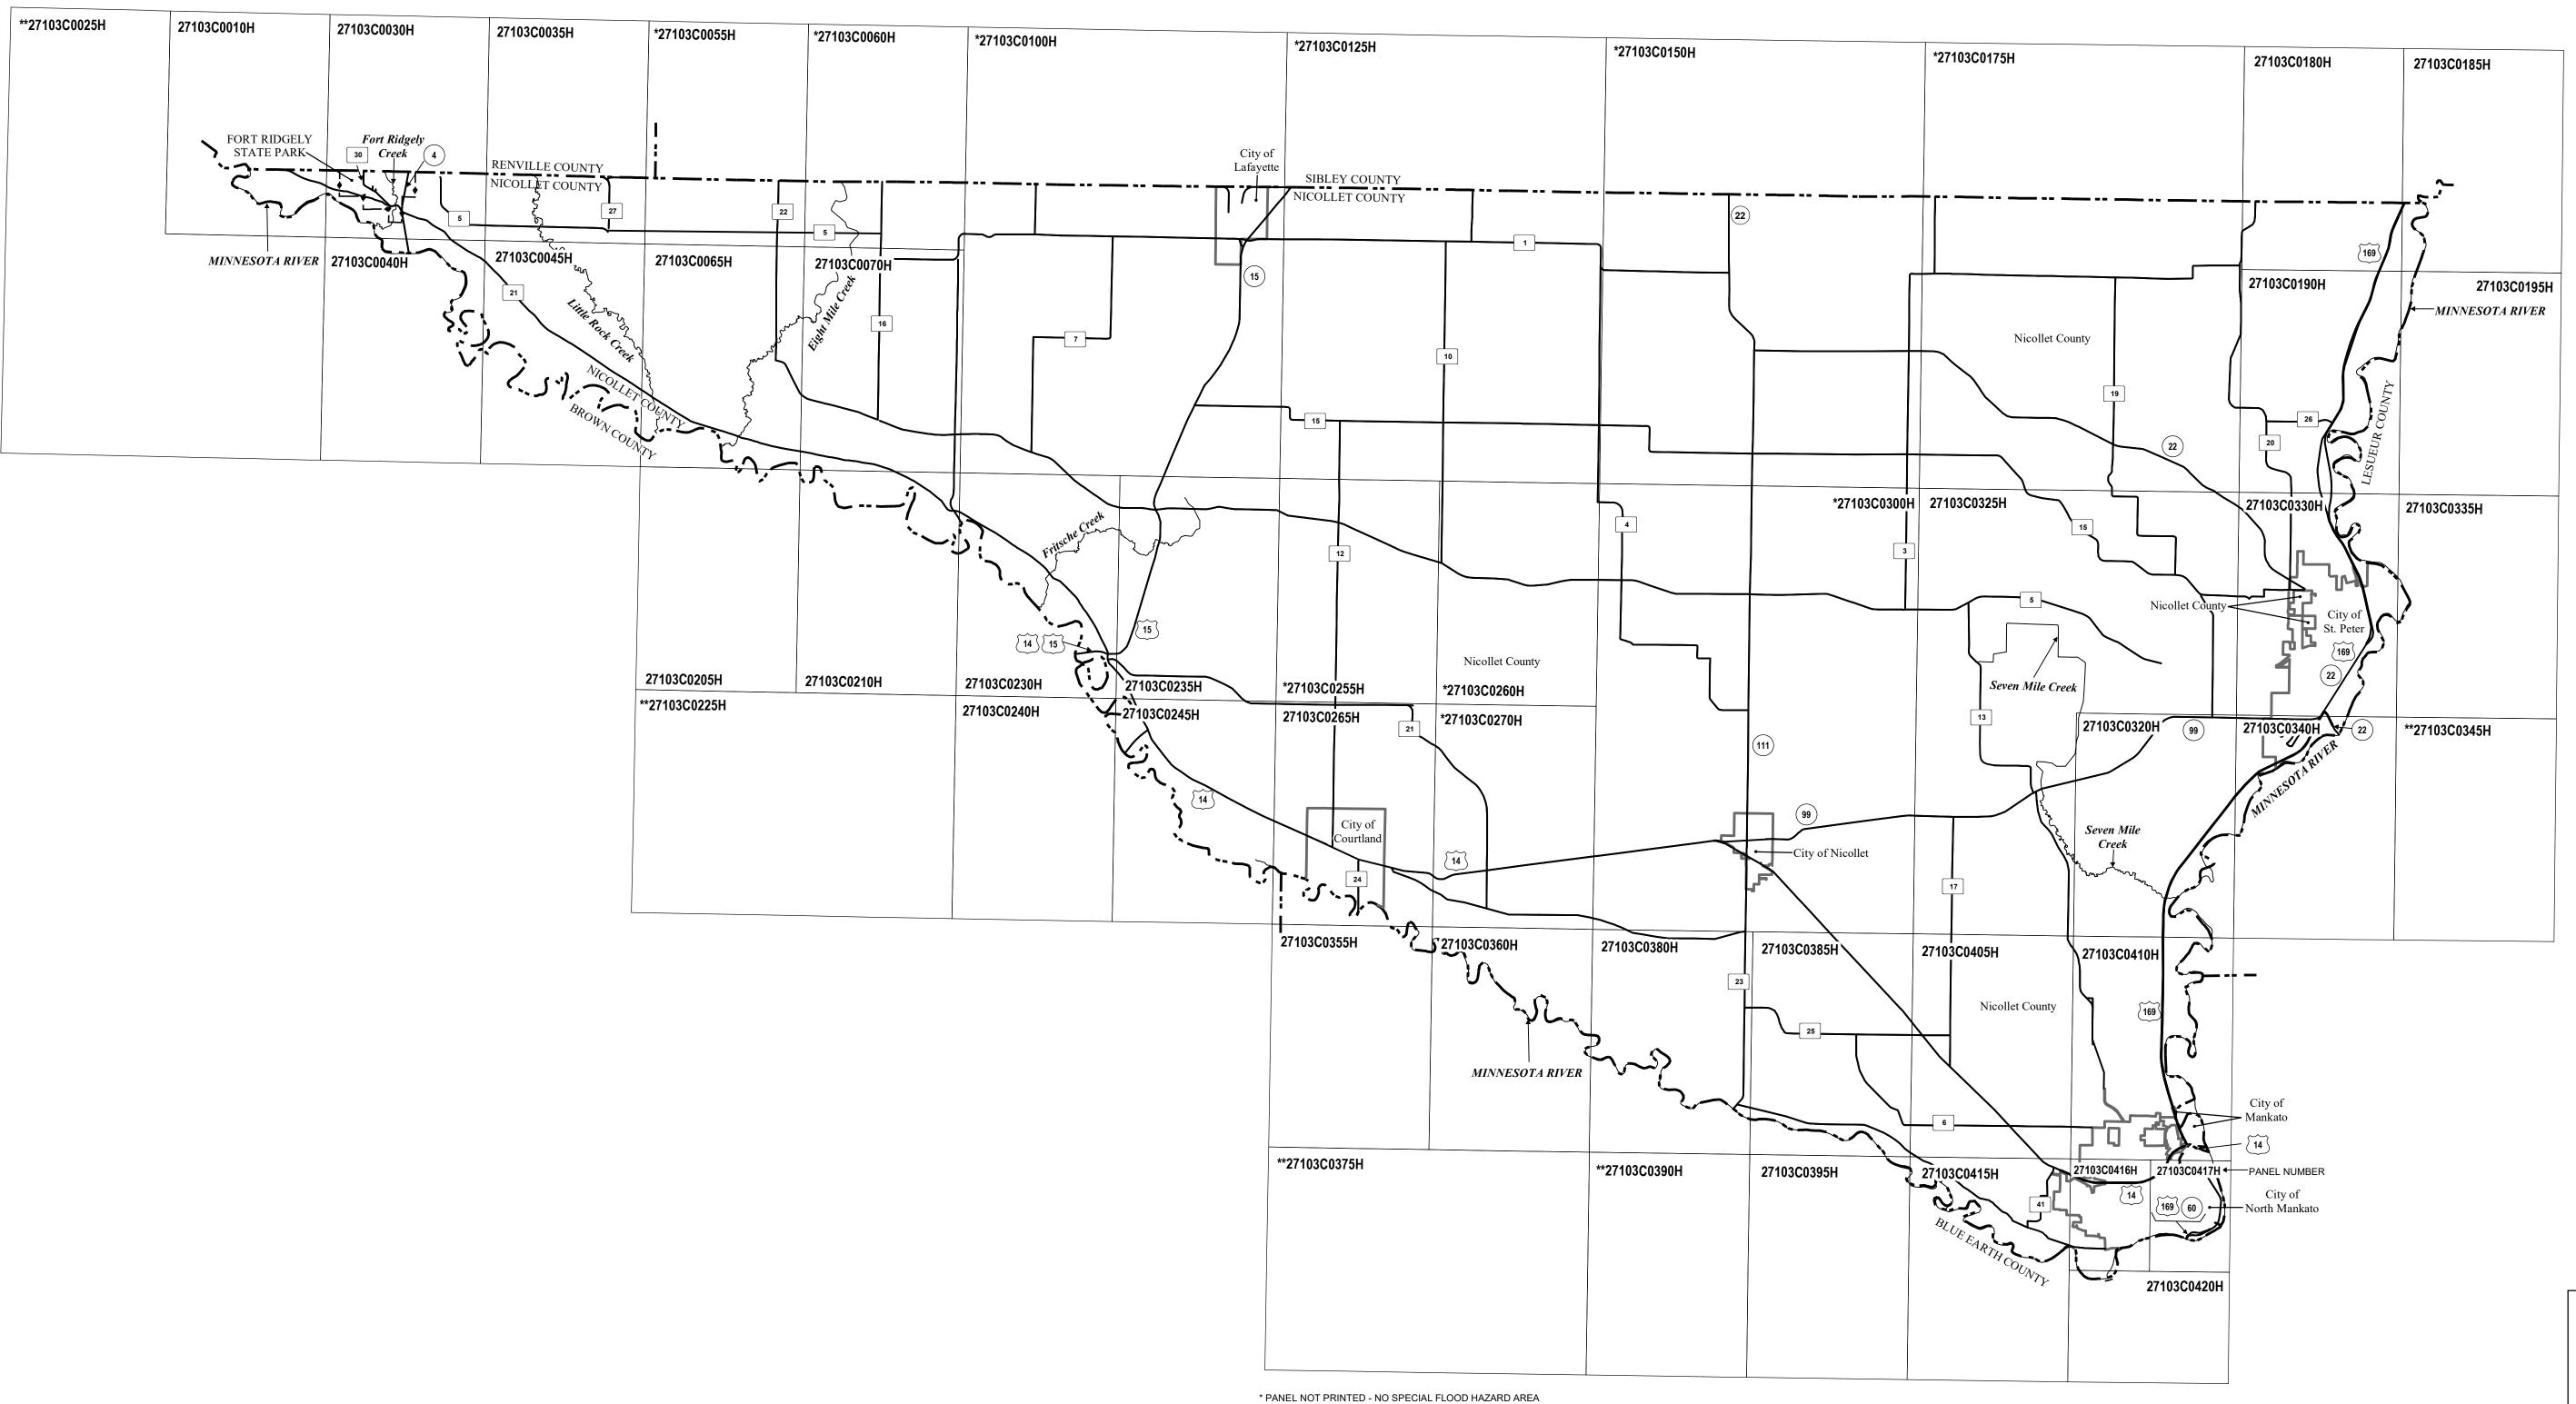

\*\* PANEL NOT PRINTED - AREA OUTSIDE COUNTY BOUNDARY

| <u>LISTING OF COMMUNITIES</u>                |                     |                                                                                                                                                                                                                                                                |                          |                         |                                |
|----------------------------------------------|---------------------|----------------------------------------------------------------------------------------------------------------------------------------------------------------------------------------------------------------------------------------------------------------|--------------------------|-------------------------|--------------------------------|
| COMMUNITY<br>NAME                            | COMMUNITY<br>NUMBER | LOCATED<br>ON PANEL(S)                                                                                                                                                                                                                                         | INITIAL NFIP<br>MAP DATE | INITIAL<br>FIRM<br>DATE | MOST RECENT<br>FIRM PANEL DATE |
| COURTLAND, CITY OF *** ** LAFAYETTE, CITY OF | 270314<br>270758    | <u>0265</u><br>*0100                                                                                                                                                                                                                                           | JULY_19, 1 <u>9</u> 74   | JULY 21, 1999           |                                |
| MANKATO, CITY OF                             | 270758              | 0410                                                                                                                                                                                                                                                           | DECEMBER 22, 1972        | DECEMBER 22, 1972       |                                |
| NICOLLET COUNTY                              | 270625              | 0010, 0030, 0035, 0040, 0045, *0055, *0060, 0065, 0070, *0100, *0125, *0150, *0175, 0180, 0185, 0190, 0195, 0205, 0210, 0235, 0240, 0245, *0255, *0260, 0265, *0270, *0300, 0320, 0325, 0330, 0340, 0355, 0360, 0380, 0385, 0395, 0405, 0410, 0415, 0416, 0420 | AUGUST 26, 1977          | OCTOBER 16, 1984        | ]                              |
| *** ** NICOLLET, CITY OF                     | 270315              | *0300                                                                                                                                                                                                                                                          |                          |                         |                                |
| NORTH MANKATO, CITY OF                       | 275245              | 0410, 0415, 0416, 0417                                                                                                                                                                                                                                         | APRIL 28, 1972           | APRIL 28, 1972          |                                |
| ST. PETER, CITY OF                           | 270317              | 0330, 0335, 0340                                                                                                                                                                                                                                               |                          | APRIL 17, 1978          |                                |

<sup>\*</sup> PANEL NOT PRINTED \*\* NO SPECIAL FLOOD HAZARD AREAS IDENTIFIED \*\*\* THIS COMMUNITY DOES NOT HAVE MAP HISTORY PRIOR TO FIRST COUNTYWIDE MAPPING

# **MAP INDEX FIRM** FLOOD INSURANCE RATE MAP NICOLLET COUNTY, MINNESOTA AND INCORPORATED AREAS (SEE LISTING OF COMMUNITIES TABLE) **PANELS PRINTED:** 10, 30, 35, 40, 45, 65, 70, 180, 185, 190, 195, 205, 210, 230, 235, 240, 245,265, 320, 325, 330, 335, 340, 355, 360, 380, 385, 395, 405, 410, 415, 416, 417,