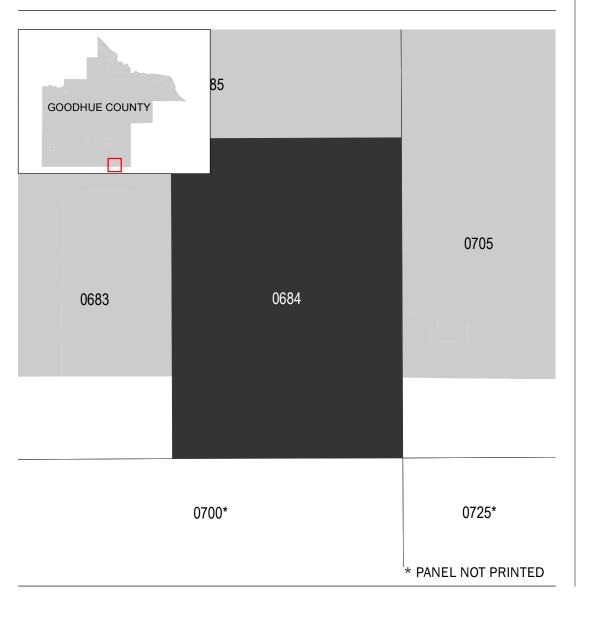

## PANEL LOCATOR

HEINT HOOF THE WATER THE PROBLEM AND THE PROBL

NATIONAL FLOOD INSURANCE PROGRAM FLOOD INSURANCE RATE MAP

GOODHUE COUNTY, MINNESOTA And Incorporated Areas

PANEL 684 of 725

TEM
nel Contains:

Panel Contains:

COMMUNITY

NUMBER

PANEL

SUFFIX

GOODHUE COUNTY

PINE ISLAND, CITY OF

270140

0684

F

0684

F

PRELIMINARY 2/10/2020

VERSION NUMBER
2.4.3.5

MAP NUMBER
27049C0684F

MAP REVISED