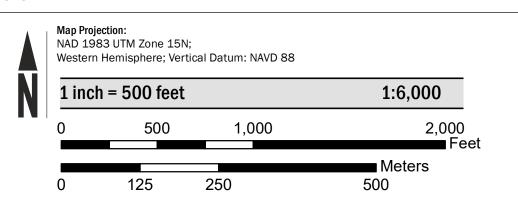

any of these products can be ordered or obtained directly from the website.

Communities annexing land on adjacent FIRM panels must obtain a current copy of the adjacent panel as well as the current FIRM Index. These may be ordered directly from the Flood Map Service Center at the number listed above

For community and countywide map dates refer to the Flood Insurance Study Report for this jurisdiction.

To determine if flood insurance is available in this community, contact your Insurance agent or call the National Flood Insurance Program at 1-800-638-6620.

Base map information shown on this FIRM was provided in digital format by the United States Geological Survey (USGS). This information was derived from digital orthophotography at a 2-foot resolution from photography dated

## SCALE



## PANEL LOCATOR



HEINT HOOF THE WATER THE PROBLEM AND THE PROBL

NATIONAL FLOOD INSURANCE PROGRAM FLOOD INSURANCE RATE MAP

GOODHUE COUNTY, MINNESOTA And Incorporated Areas

PANEL 684 of 725

TEM
nel Contains:

Panel Contains:

COMMUNITY

NUMBER

PANEL

SUFFIX

GOODHUE COUNTY

PINE ISLAND, CITY OF

270140

0684

F

0684

F

PRELIMINARY 2/10/2020

VERSION NUMBER
2.4.3.5

MAP NUMBER
27049C0684F

MAP REVISED