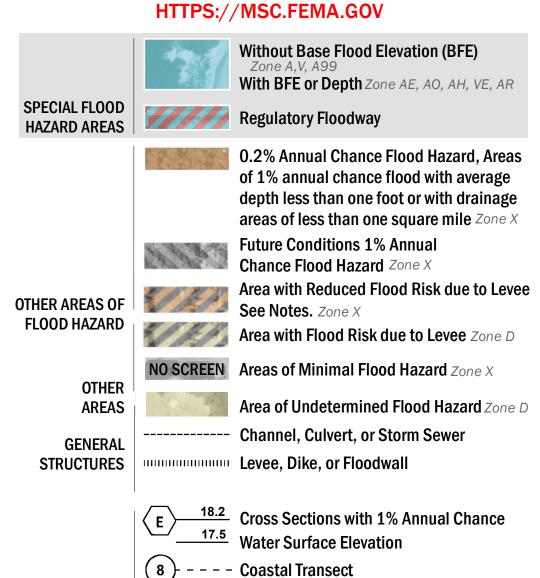

**Coastal Transect Baseline** 

- Hydrographic Feature

**Jurisdiction Boundary** 

----- 513 ---- Base Flood Elevation Line (BFE)

Limit of Study

OTHER

**FEATURES** 

—- Profile Baseline