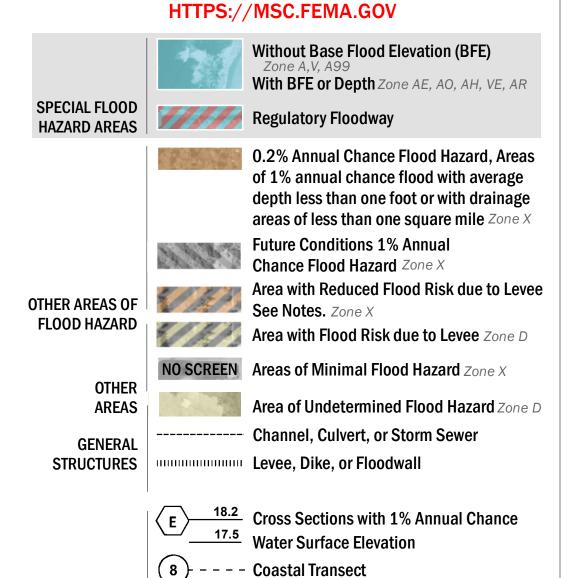

**Coastal Transect Baseline** 

- Hydrographic Feature

**Jurisdiction Boundary** 

---- 513 ---- Base Flood Elevation Line (BFE)

Limit of Study

OTHER

**FEATURES** 

— - Profile Baseline