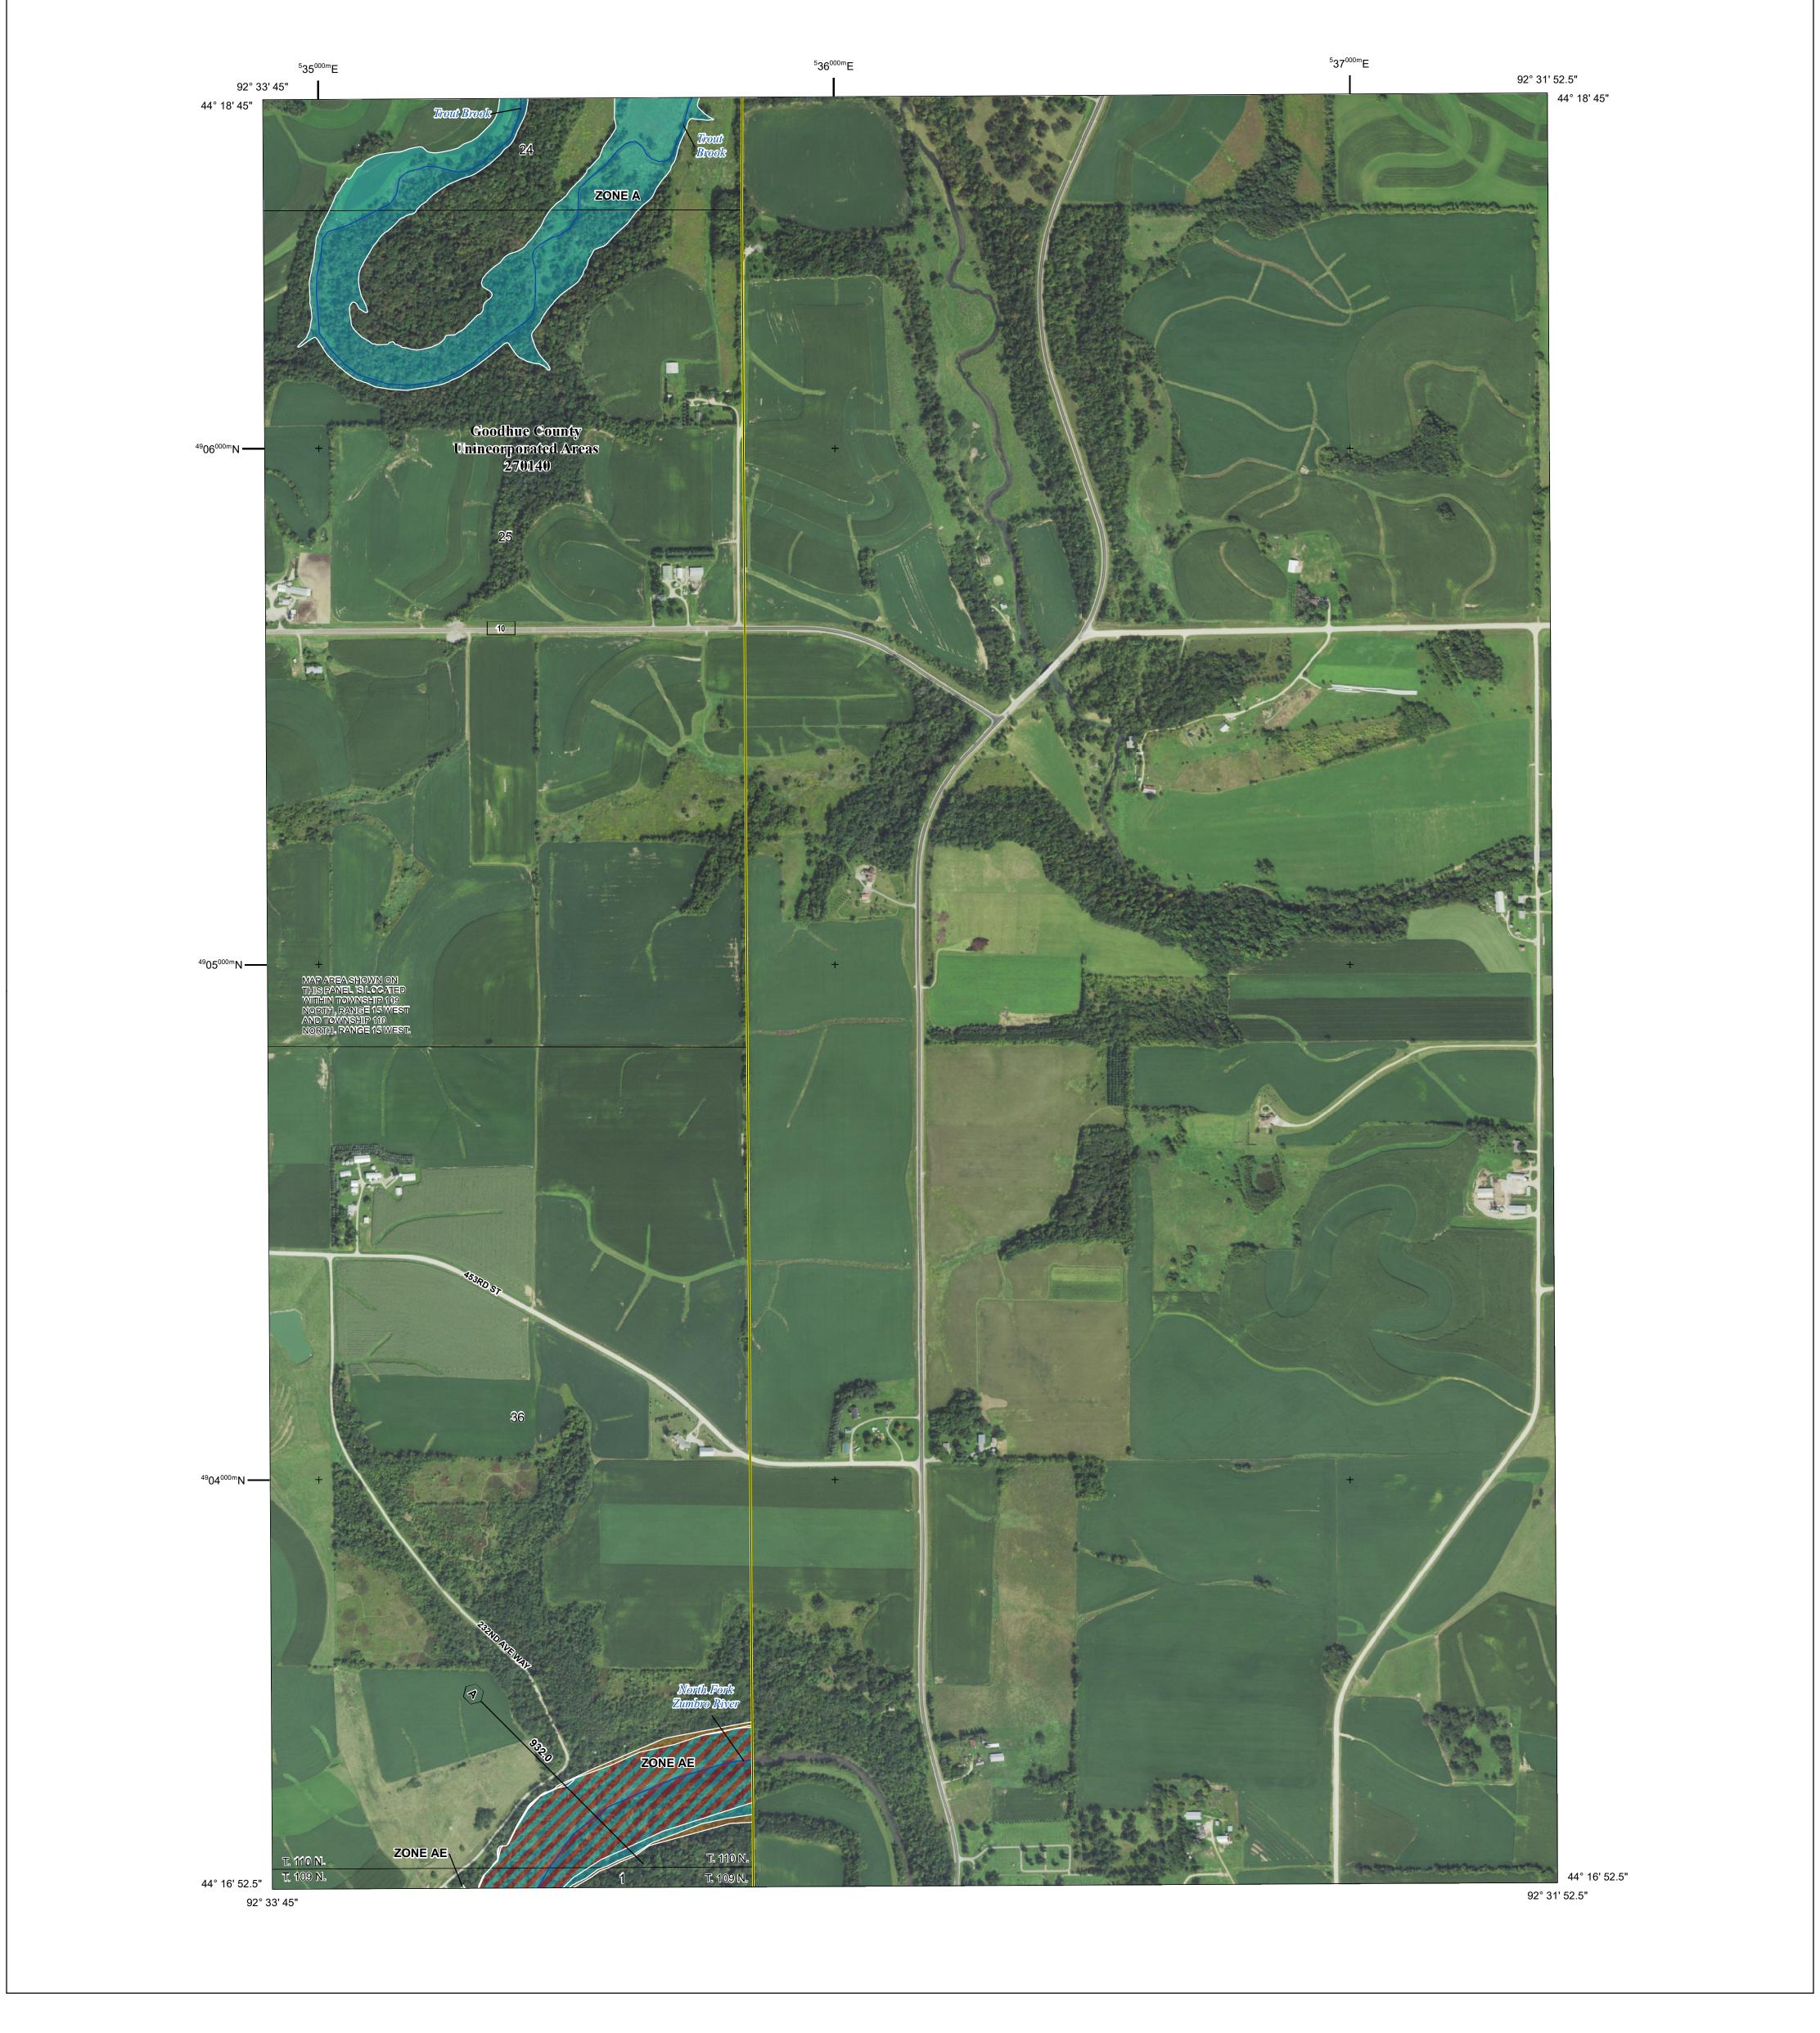

Base map information shown on this FIRM was provided in digital format by the United States Geological Survey (USGS). This information was derived from digital orthophotography at a 2-foot resolution from photography dated