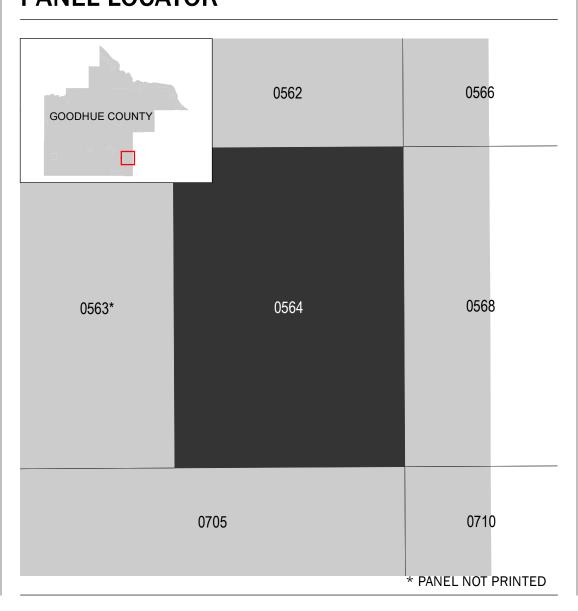

## **PANEL LOCATOR**

Flood Insurance Program National 5 ZONE X

NATIONAL FLOOD INSURANCE PROGRAM FLOOD INSURANCE RATE MAP

GOODHUE COUNTY, MINNESOTA And Incorporated Areas PANEL 564 OF 725

Panel Contains:

COMMUNITY

GOODHUE COUNTY

NUMBER PANEL SUFFIX 270140 0564

**PRELIMINARY** 2/10/2020

> **VERSION NUMBER** 2.4.3.5 **MAP NUMBER** 27049C0564F **MAP REVISED**