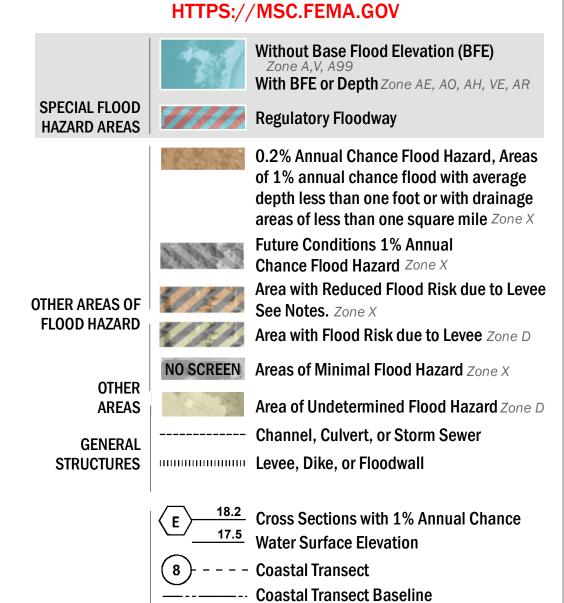

— - Profile Baseline

- Hydrographic Feature

**Jurisdiction Boundary** 

----- 513 ---- Base Flood Elevation Line (BFE)

Limit of Study

OTHER

**FEATURES** 