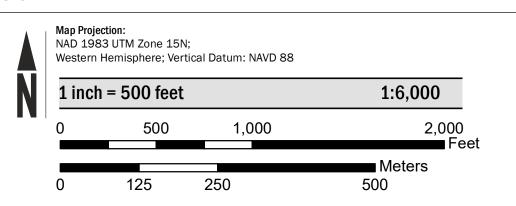

. Many of these products can be ordered or obtained directly from the website.

Communities annexing land on adjacent FIRM panels must obtain a current copy of the adjacent panel as well as the current FIRM Index. These may be ordered directly from the Flood Map Service Center at the number listed

For community and countywide map dates refer to the Flood Insurance Study Report for this jurisdiction. To determine if flood insurance is available in this community, contact your Insurance agent or call the National Flood Insurance Program at 1-800-638-6620.

Base map information shown on this FIRM was provided in digital format by the United States Geological Survey (USGS). This information was derived from digital orthophotography at a 2-foot resolution from photography dated

## **SCALE**



## **PANEL LOCATOR**



Flood Insurance Program National 5 ZONE X

NATIONAL FLOOD INSURANCE PROGRAM FLOOD INSURANCE RATE MAP

GOODHUE COUNTY, MINNESOTA And Incorporated Areas PANEL 564 OF 725

Panel Contains:

COMMUNITY

GOODHUE COUNTY

NUMBER PANEL SUFFIX 270140 0564

**PRELIMINARY** 2/10/2020

> **VERSION NUMBER** 2.4.3.5 **MAP NUMBER** 27049C0564F **MAP REVISED**