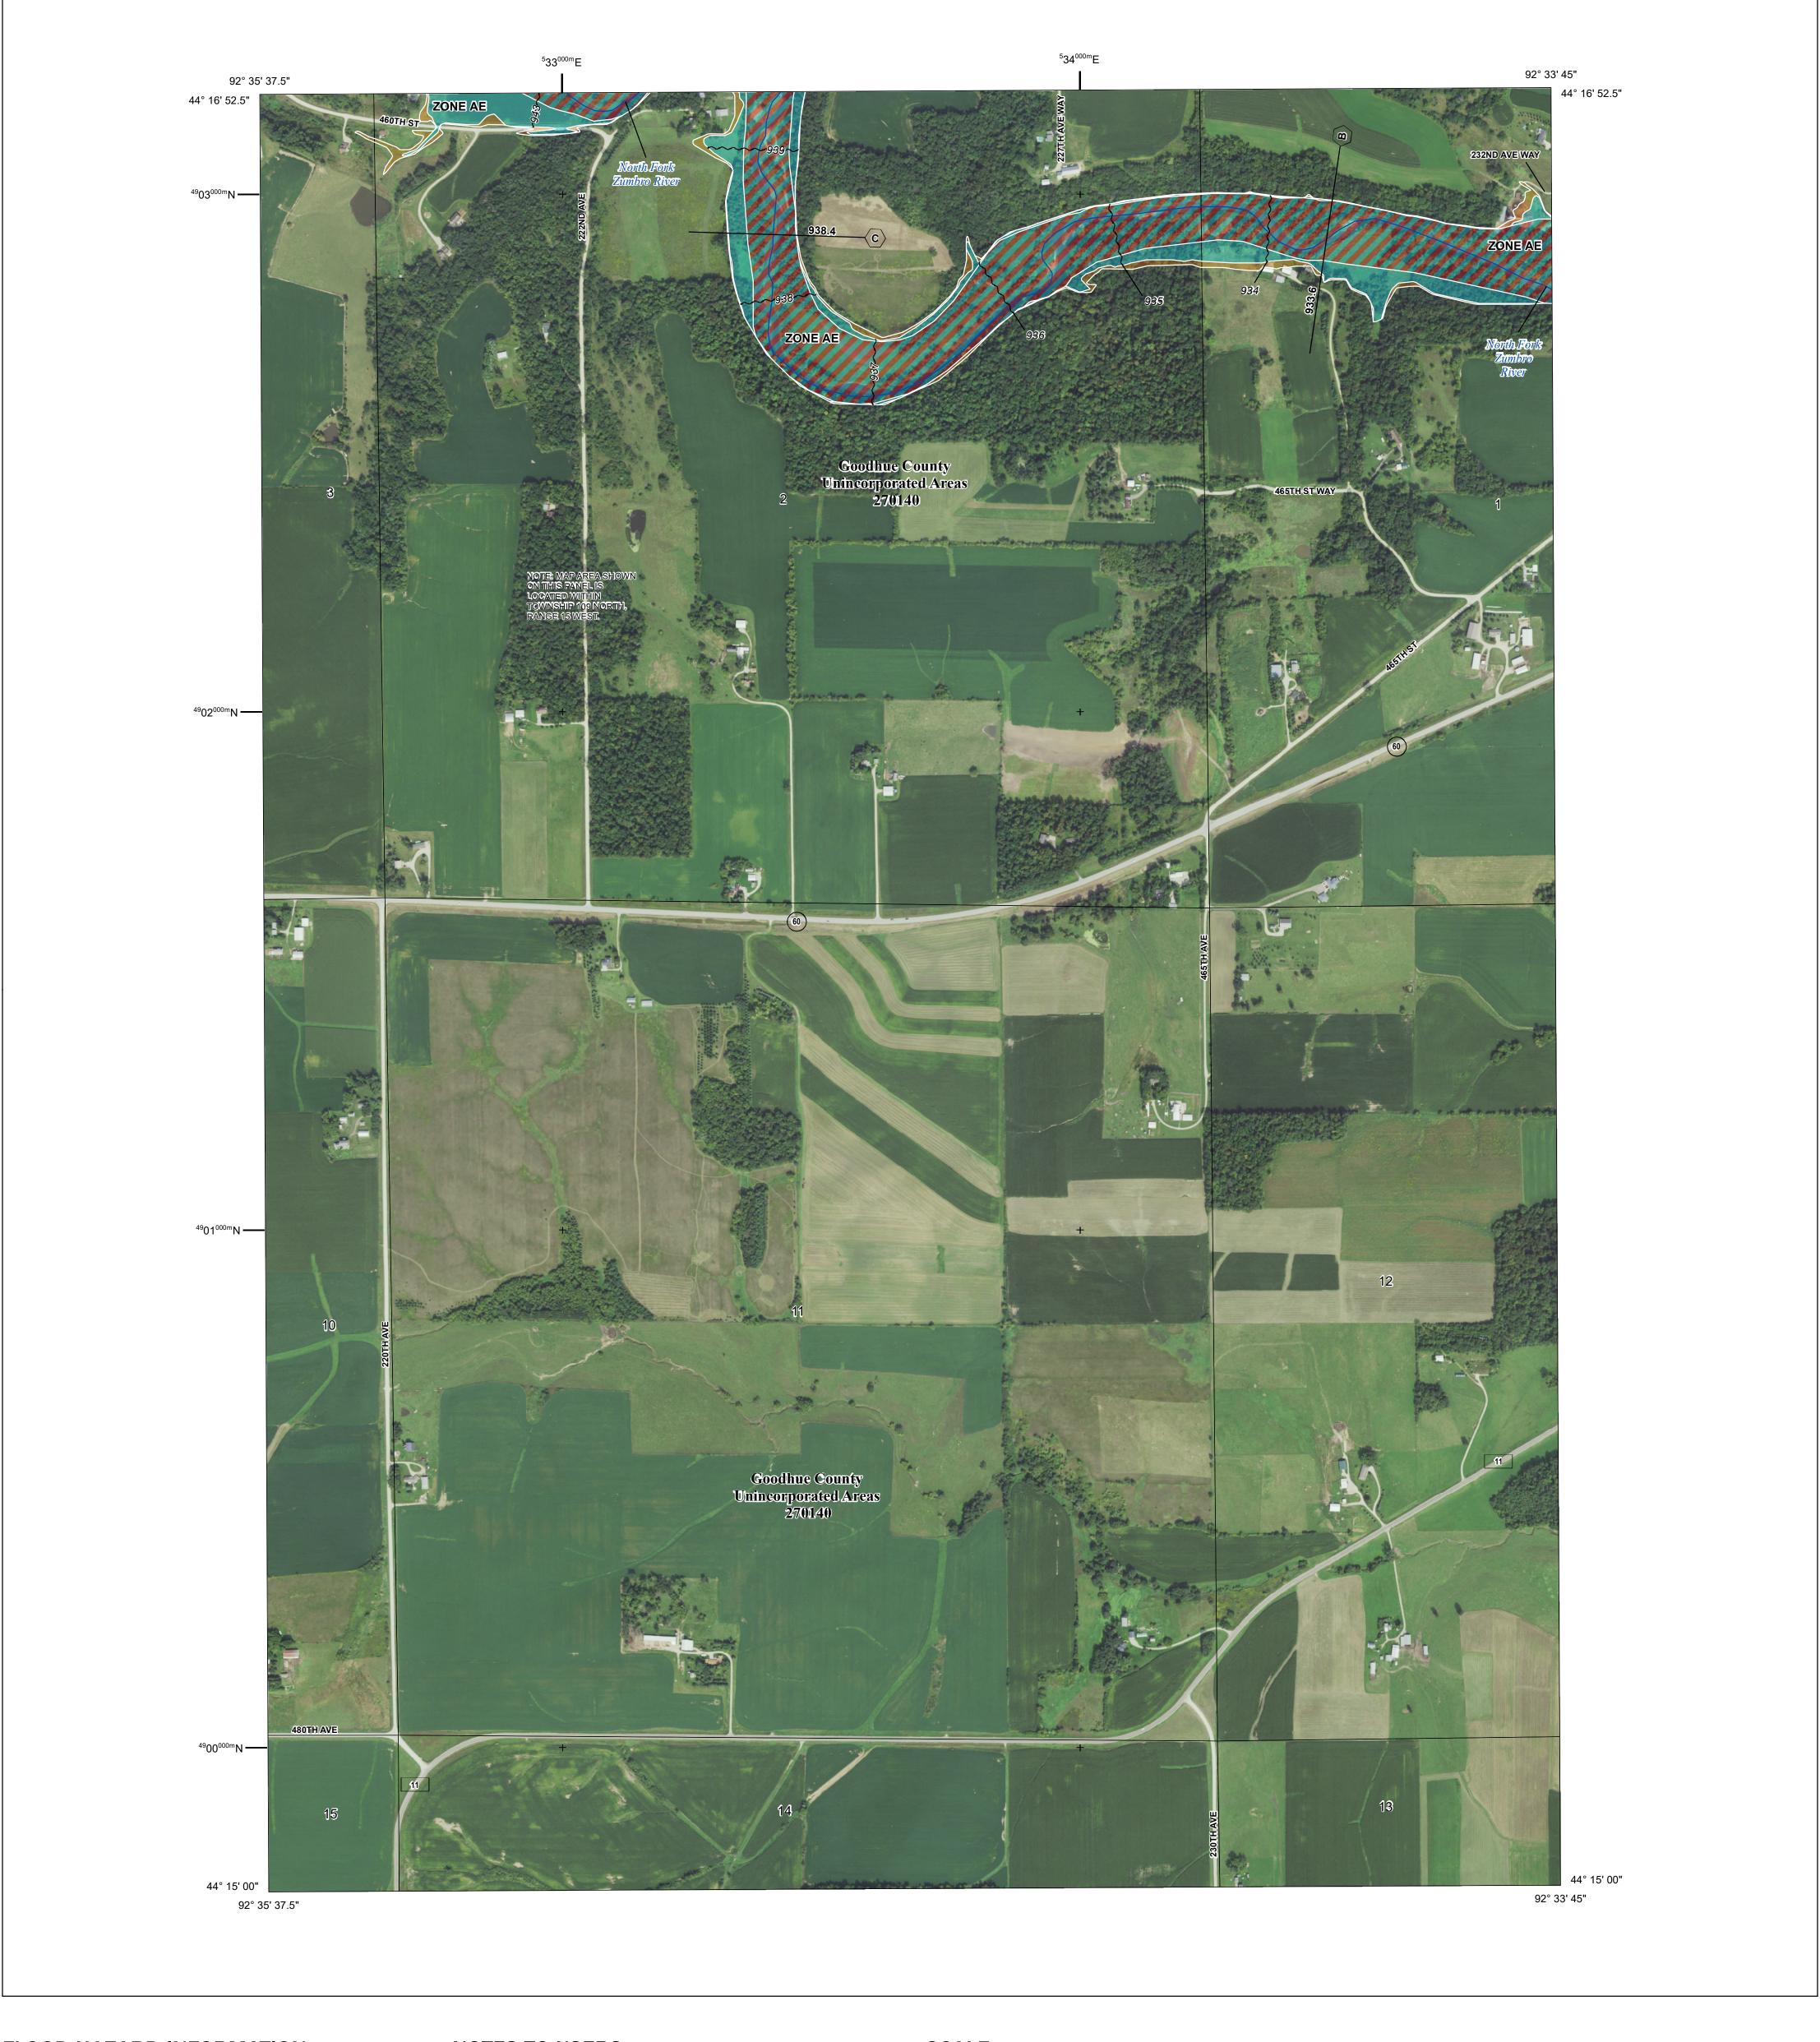

Base map information shown on this FIRM was provided in digital format by the United States Geological Survey (USGS). This information was derived from digital orthophotography at a 2-foot resolution from photography dated