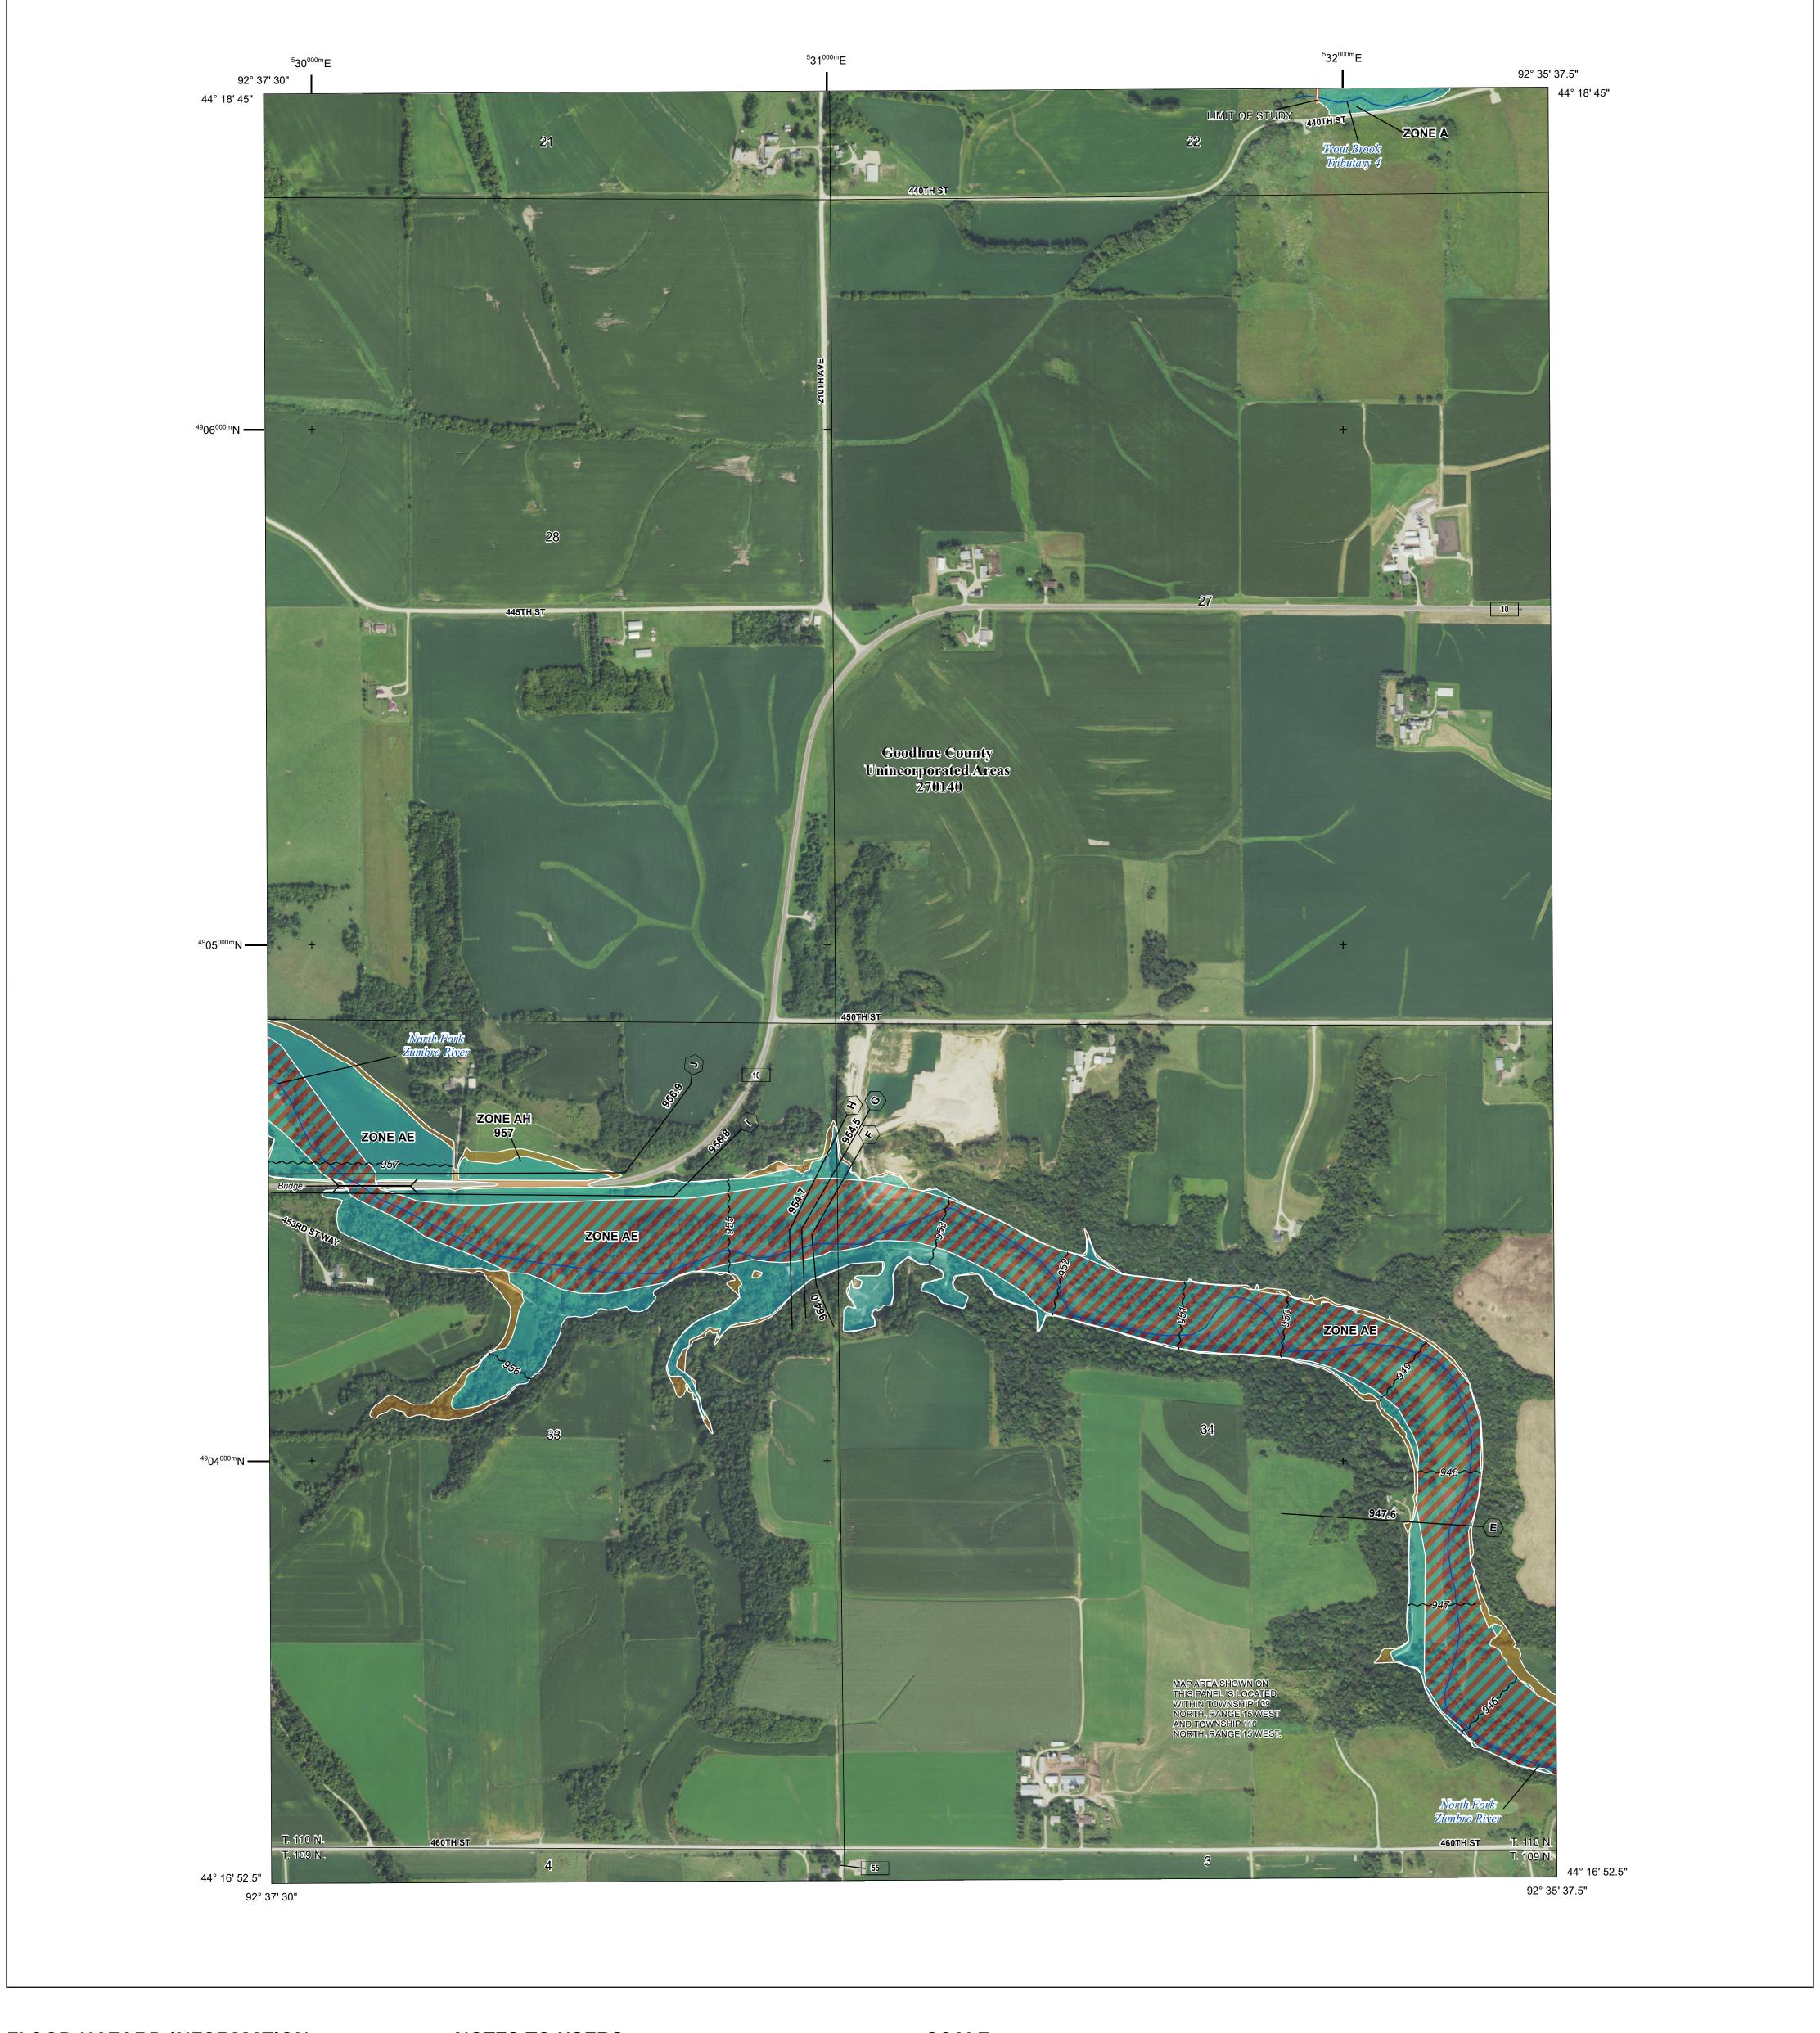

## FLOOD HAZARD INFORMATION

SEE FIS REPORT FOR DETAILED LEGEND AND INDEX MAP FOR FIRM PANEL LAYOUT THE INFORMATION DEPICTED ON THIS MAP AND SUPPORTING **DOCUMENTATION ARE ALSO AVAILABLE IN DIGITAL FORMAT AT** HTTPS://MSC.FEMA.GOV

**Coastal Transect Baseline** 

- Hydrographic Feature

**Jurisdiction Boundary** 

----- 513 ---- Base Flood Elevation Line (BFE)

Limit of Study

OTHER

**FEATURES** 

— - Profile Baseline

Base map information shown on this FIRM was provided in digital format by the United States Geological Survey (USGS). This information was derived from digital orthophotography at a 2-foot resolution from photography dated