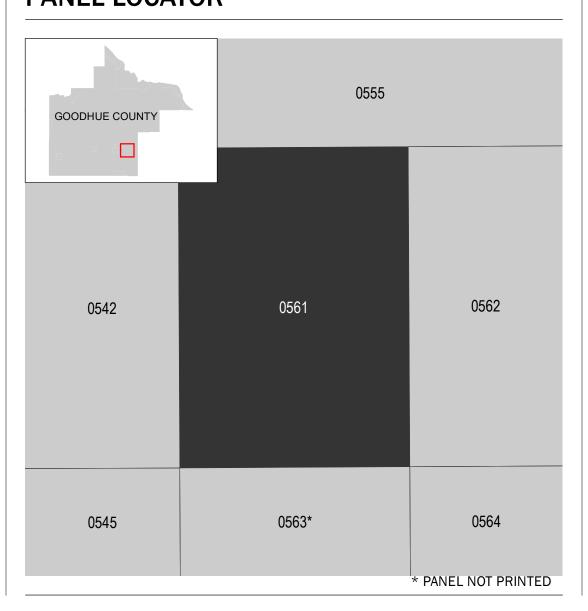

## **PANEL LOCATOR**

National Flood Insurance Program S ZONE X

NATIONAL FLOOD INSURANCE PROGRAM FLOOD INSURANCE RATE MAP

GOODHUE COUNTY, MINNESOTA And Incorporated Areas

PANEL **561** OF **725** 

Panel Contains: COMMUNITY

GOODHUE COUNTY

NUMBER

270140 0561

PANEL SUFFIX

**PRELIMINARY** 2/10/2020

**VERSION NUMBER** 

2.4.3.5 **MAP NUMBER** 27049C0561F **MAP REVISED**