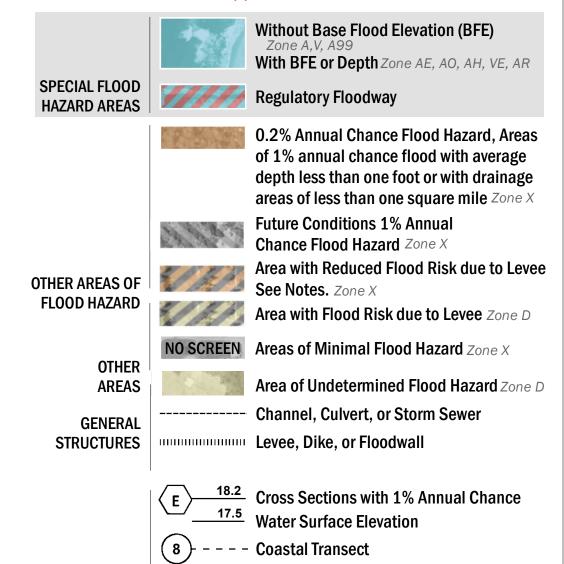

**Coastal Transect Baseline** 

- Hydrographic Feature

**Jurisdiction Boundary** 

----- 513 ---- Base Flood Elevation Line (BFE)

Limit of Study

OTHER

**FEATURES** 

— - Profile Baseline