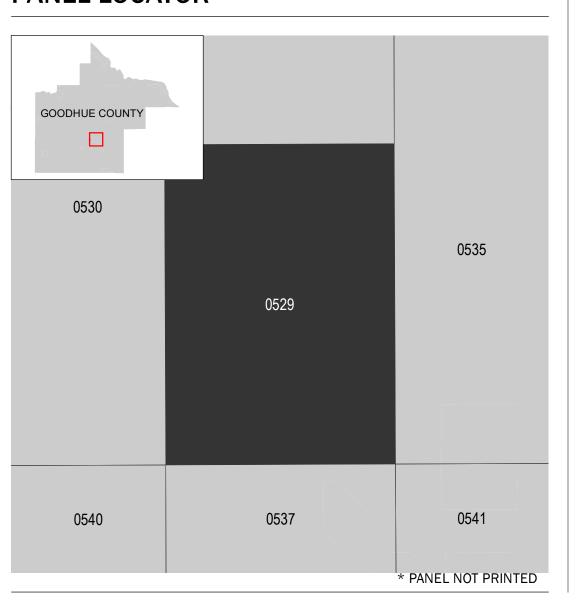

# PANEL LOCATOR

National Flood Insurance Program 5 ZONE X

NATIONAL FLOOD INSURANCE PROGRAM FLOOD INSURANCE RATE MAP

GOODHUE COUNTY, MINNESOTA And Incorporated Areas

PANEL **529** of **725** 

Panel Contains: COMMUNITY

GOODHUE COUNTY

NUMBER 270140

PANEL SUFFIX

0529

#### **PRELIMINARY** 2/10/2020

**VERSION NUMBER** 2.4.3.5 **MAP NUMBER** 27049C0529F **MAP REVISED**