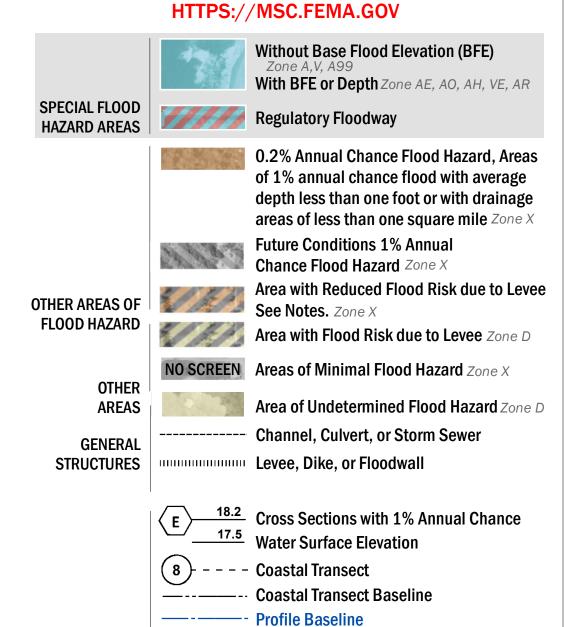

- Hydrographic Feature

**Jurisdiction Boundary** 

----- 513 ---- Base Flood Elevation Line (BFE)

Limit of Study

OTHER

**FEATURES** 