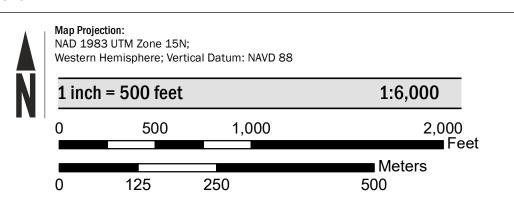

. Many of these products can be ordered or obtained directly from the website.

Communities annexing land on adjacent FIRM panels must obtain a current copy of the adjacent panel as well as the current FIRM Index. These may be ordered directly from the Flood Map Service Center at the number listed

For community and countywide map dates refer to the Flood Insurance Study Report for this jurisdiction. To determine if flood insurance is available in this community, contact your Insurance agent or call the National Flood Insurance Program at 1-800-638-6620.

Base map information shown on this FIRM was provided in digital format by the United States Geological Survey (USGS). This information was derived from digital orthophotography at a 2-foot resolution from photography dated

## **SCALE**



# PANEL LOCATOR



National Flood Insurance Program 5 ZONE X

NATIONAL FLOOD INSURANCE PROGRAM FLOOD INSURANCE RATE MAP

GOODHUE COUNTY, MINNESOTA And Incorporated Areas

PANEL **529** of **725** 

Panel Contains: COMMUNITY

GOODHUE COUNTY

NUMBER 270140

PANEL SUFFIX

0529

#### **PRELIMINARY** 2/10/2020

**VERSION NUMBER** 2.4.3.5 **MAP NUMBER** 27049C0529F **MAP REVISED**