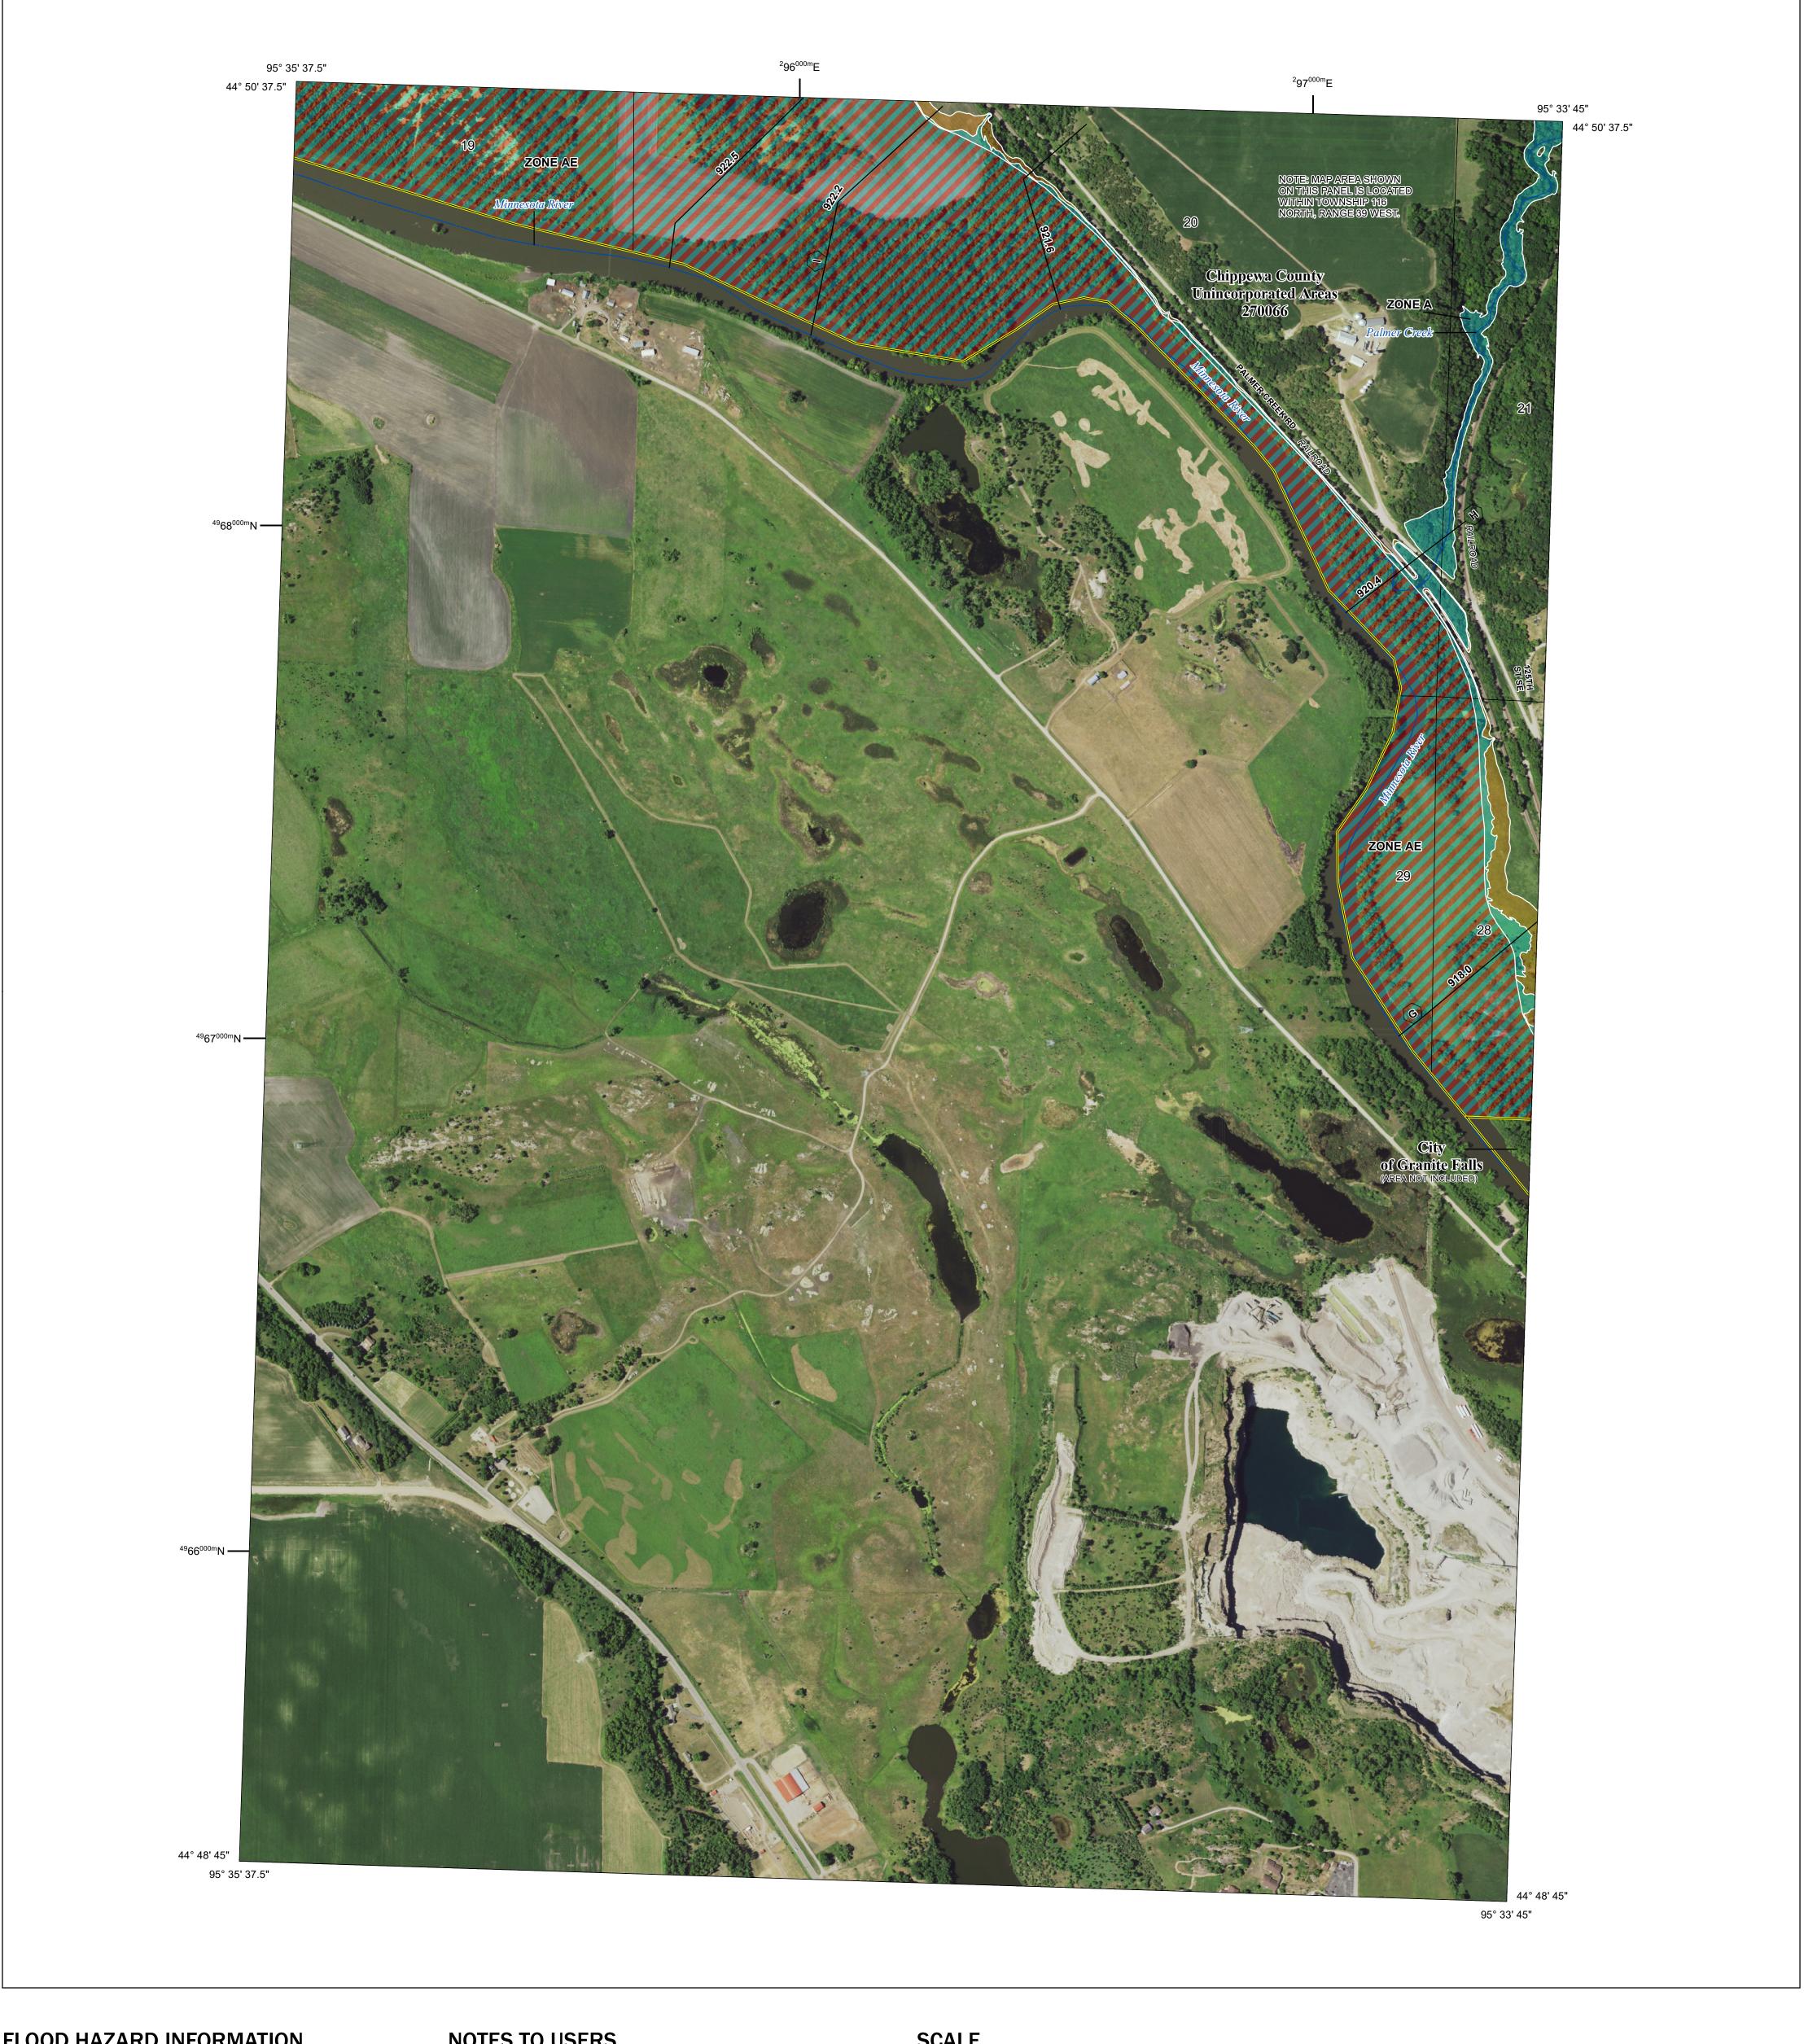

Base map information shown on this FIRM was provided in digital format by the United States Department of

Agriculture National Resource Conservation Service (USDA-NRCS). This information was derived from digital orthophotography at a 1-meter resolution from photography dated 2017.

## PANEL LOCATOR

National Flood Insurance Program S ZONE X

NATIONAL FLOOD INSURANCE PROGRAM

FLOOD INSURANCE RATE MAP CHIPPEWA COUNTY, MINNESOTA And Incorporated Areas

PANEL **529** of **575** 

Panel Contains:

COMMUNITY

CHIPPEWA COUNTY

NUMBER 270066

**PRELIMINARY** 12/20/2022

> **VERSION NUMBER** 2.6.4.6 **MAP NUMBER** 27023C0529D **EFFECTIVE DATE**

PANEL SUFFIX

0529