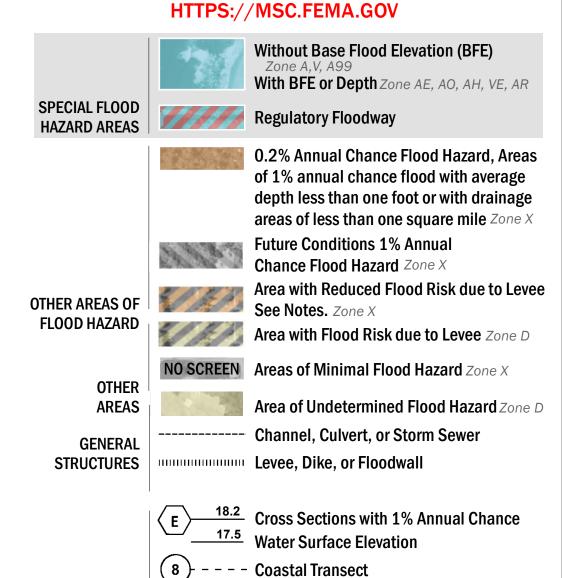

## FLOOD HAZARD INFORMATION

SEE FIS REPORT FOR DETAILED LEGEND AND INDEX MAP FOR FIRM PANEL LAYOUT THE INFORMATION DEPICTED ON THIS MAP AND SUPPORTING **DOCUMENTATION ARE ALSO AVAILABLE IN DIGITAL FORMAT AT** 

**Coastal Transect Baseline** 

- Hydrographic Feature

**Jurisdiction Boundary** 

----- 513 ---- Base Flood Elevation Line (BFE)

Limit of Study

OTHER

**FEATURES** 

— - Profile Baseline