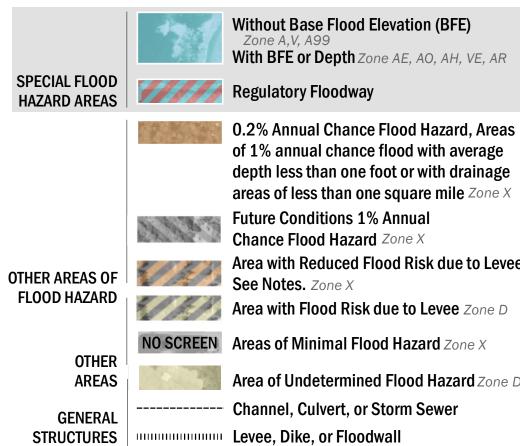

# Area with Reduced Flood Risk due to Levee Area with Flood Risk due to Levee Zone D

**Area of Undetermined Flood Hazard Zone D** 

**Jurisdiction Boundary** 

**FEATURES** 