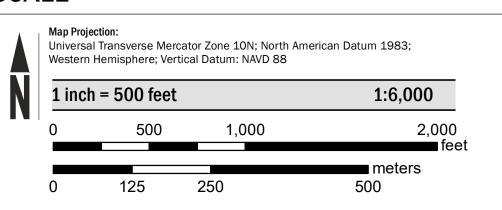

from the website.

Communities annexing land on adjacent FIRM panels must obtain a current copy of the adjacent panel as well as the current FIRM Index. These may be ordered directly from the Flood Map Service Center at the number listed

For community and countywide map dates refer to the Flood Insurance Study Report for this jurisdiction. To determine if flood insurance is available in this community, contact your Insurance agent or call the National Flood Insurance Program at 1-800-638-6620.

Base map information shown on this FIRM was provided in digital format by the United States Department of Agriculture National Resource Conservation Service (USDA-NRCS). This information was derived from digital orthophotography at a 1-meter resolution from photography dated 2017.

### **SCALE**



## **PANEL LOCATOR**



Flood Insurance Program FEMA National S ZONE X

NATIONAL FLOOD INSURANCE PROGRAM

FLOOD INSURANCE RATE MAP CHIPPEWA COUNTY, MINNESOTA And Incorporated Areas

PANEL **527** of **575** 

Panel Contains: COMMUNITY

CHIPPEWA COUNTY

NUMBER 270066

**PRELIMINARY** 

12/20/2022

**VERSION NUMBER** 2.6.4.6 **MAP NUMBER** 27023C0527D **EFFECTIVE DATE** 

PANEL SUFFIX

0527