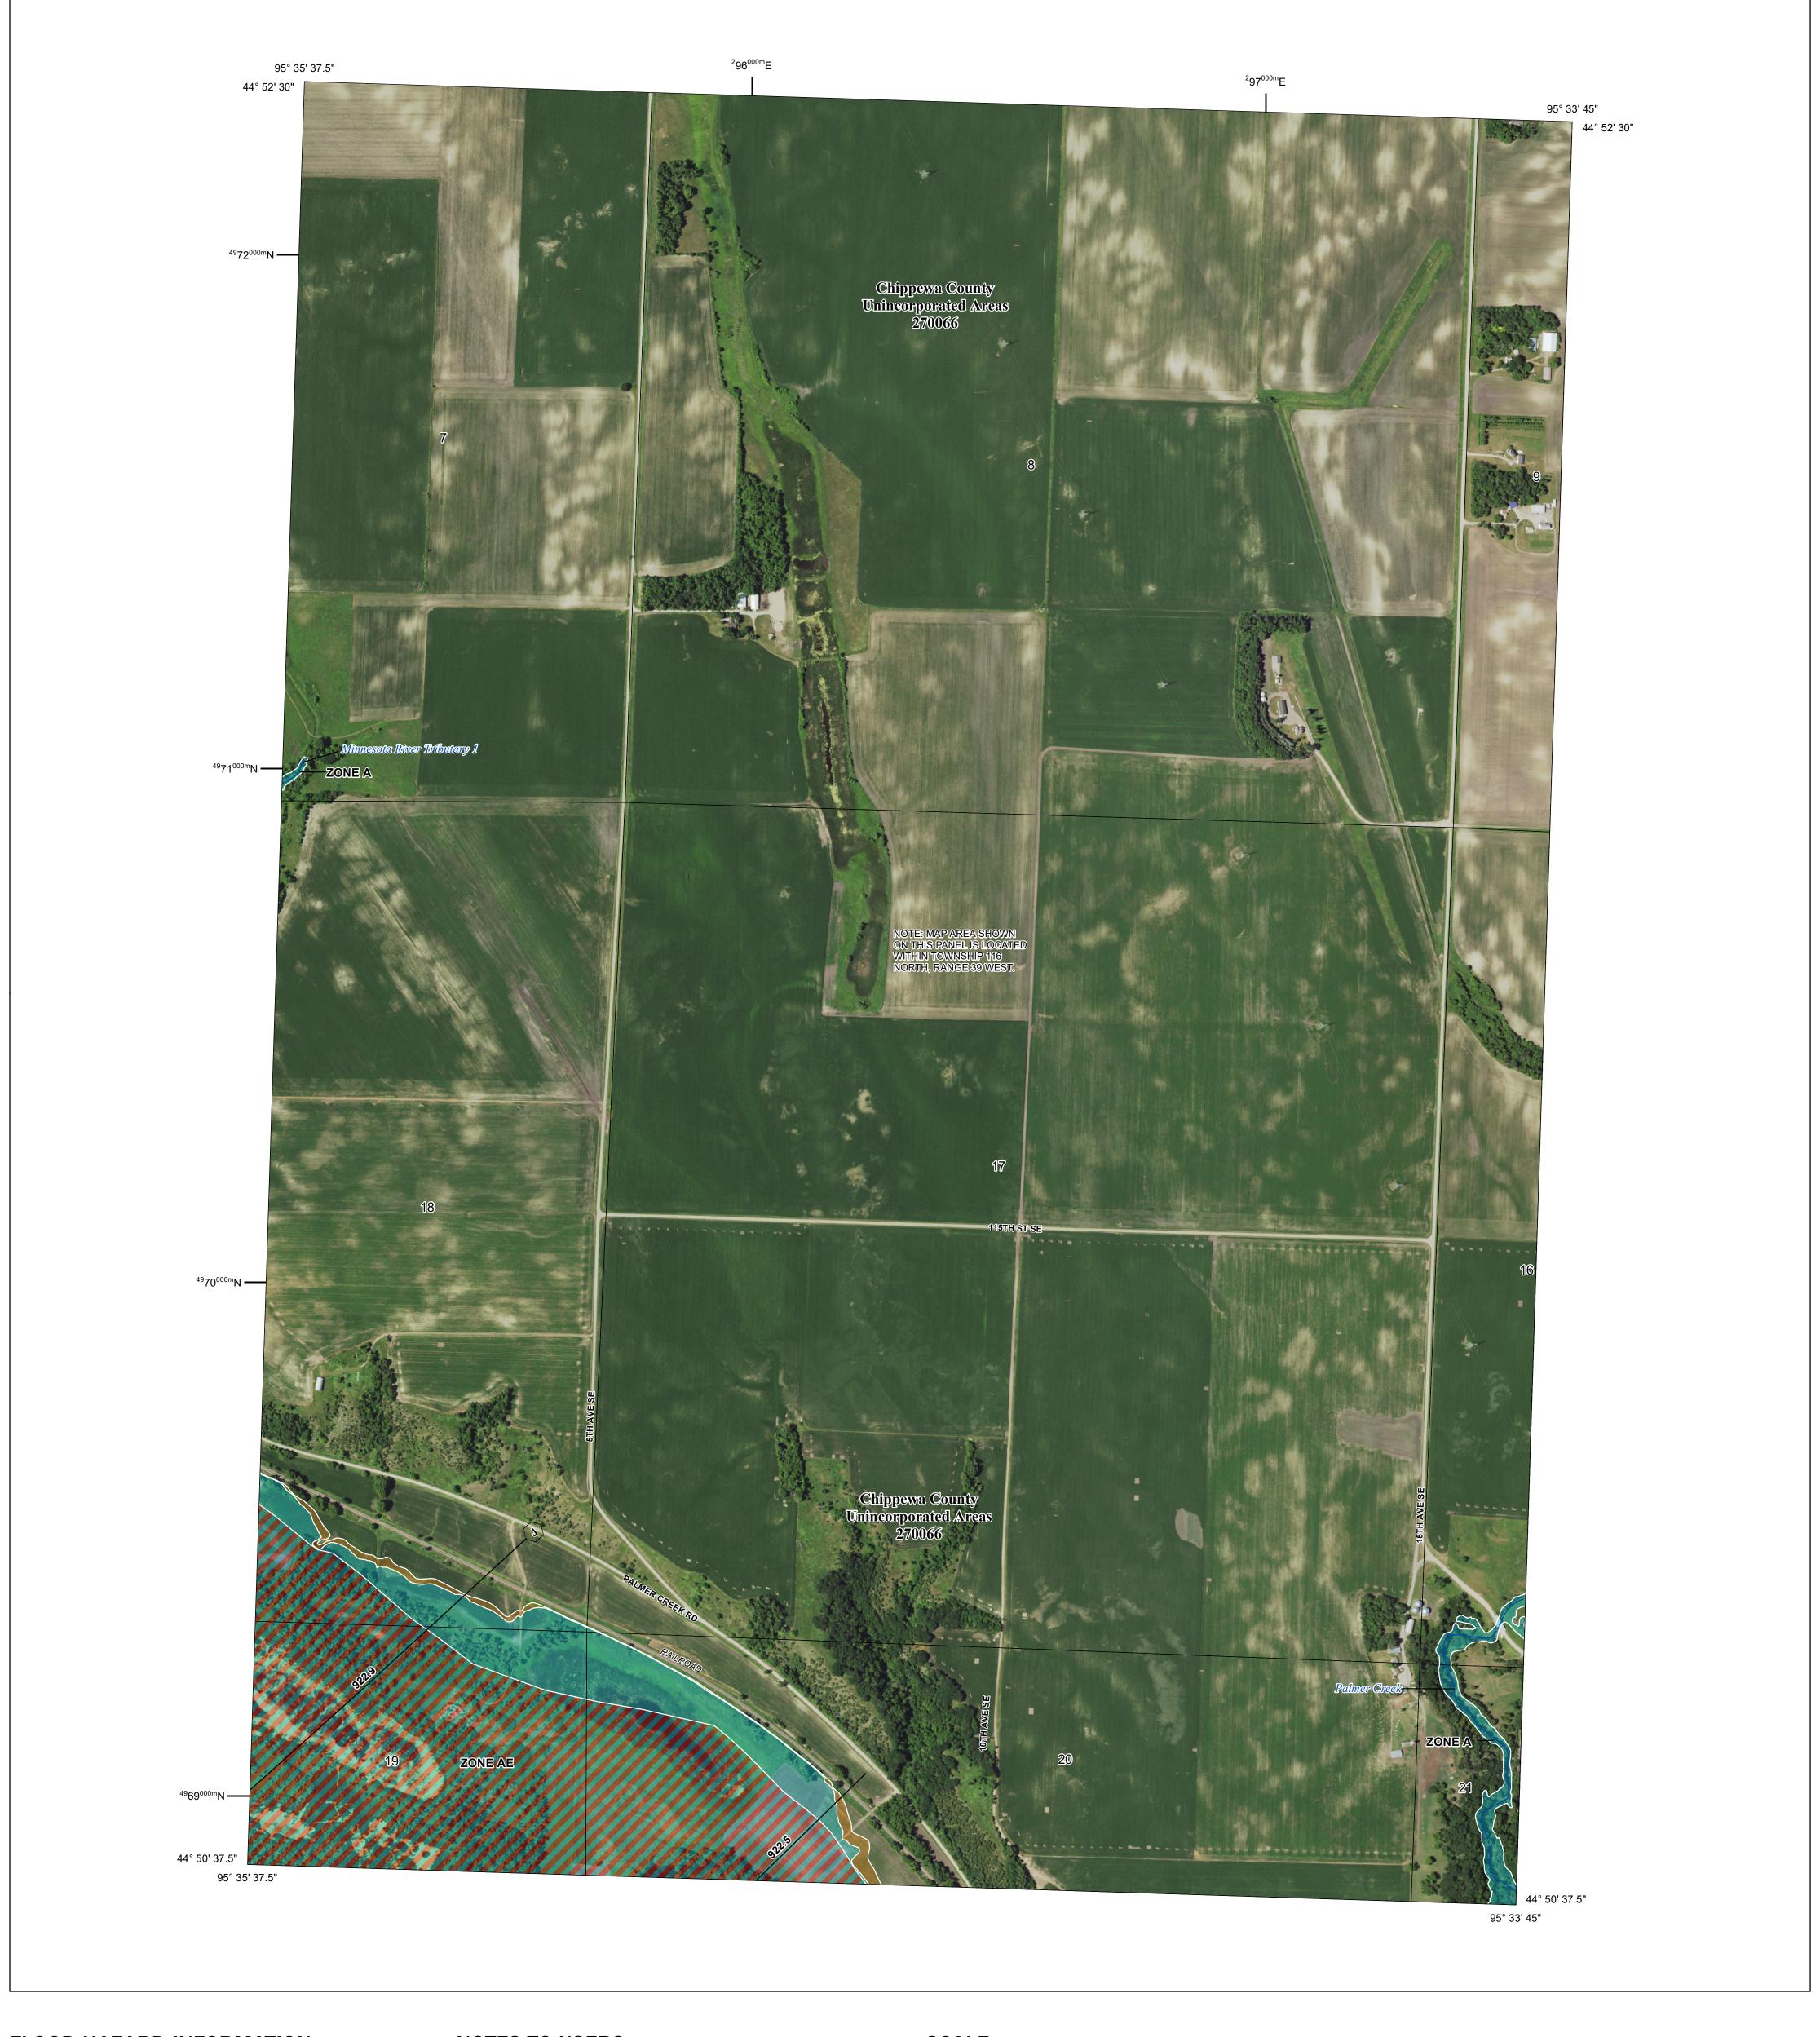

Base map information shown on this FIRM was provided in digital format by the United States Department of Agriculture National Resource Conservation Service (USDA-NRCS). This information was derived from digital orthophotography at a 1-meter resolution from photography dated 2017.