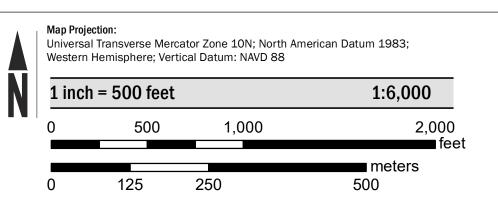

y from the website.

Communities annexing land on adjacent FIRM panels must obtain a current copy of the adjacent panel as well as the current FIRM Index. These may be ordered directly from the Flood Map Service Center at the number listed

For community and countywide map dates refer to the Flood Insurance Study Report for this jurisdiction. To determine if flood insurance is available in this community, contact your Insurance agent or call the National Flood Insurance Program at 1-800-638-6620.

Base map information shown on this FIRM was provided in digital format by the United States Department of Agriculture National Resource Conservation Service (USDA-NRCS). This information was derived from digital orthophotography at a 1-meter resolution from photography dated 2017.

## **SCALE**



## **PANEL LOCATOR**



National Flood Insurance Program

NATIONAL FLOOD INSURANCE PROGRAM

FLOOD INSURANCE RATE MAP CHIPPEWA COUNTY, MINNESOTA And Incorporated Areas

PANEL 377 OF 575

Panel Contains:

COMMUNITY CHIPPEWA COUNTY

NUMBER 270066

PANEL SUFFIX

0377

**PRELIMINARY** 12/20/2022

> **VERSION NUMBER** 2.6.4.6 **MAP NUMBER** 27023C0377D **EFFECTIVE DATE**