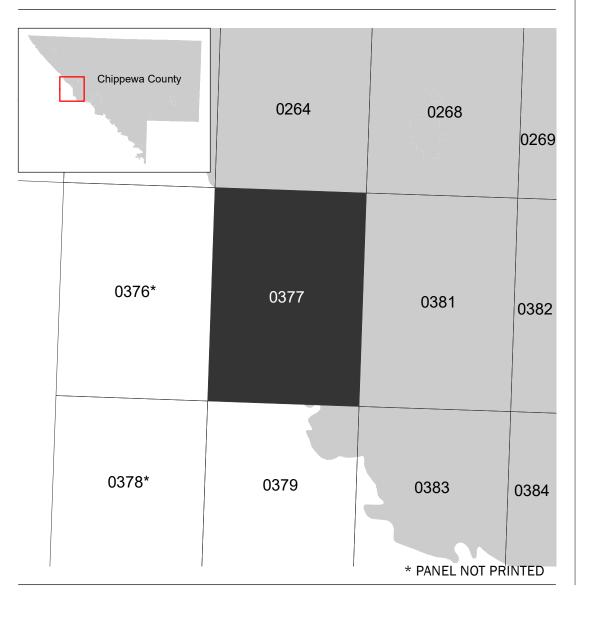

## **PANEL LOCATOR**

National Flood Insurance Program

NATIONAL FLOOD INSURANCE PROGRAM

FLOOD INSURANCE RATE MAP CHIPPEWA COUNTY, MINNESOTA And Incorporated Areas

PANEL 377 OF 575

Panel Contains:

COMMUNITY CHIPPEWA COUNTY

NUMBER 270066

PANEL SUFFIX

0377

**PRELIMINARY** 12/20/2022

> **VERSION NUMBER** 2.6.4.6 **MAP NUMBER** 27023C0377D **EFFECTIVE DATE**