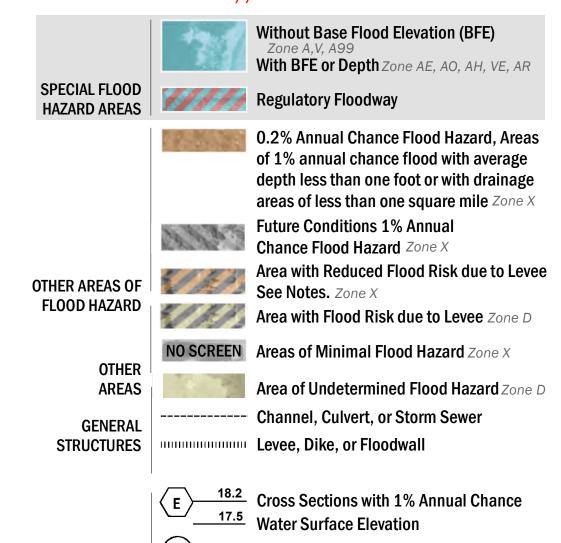

## FLOOD HAZARD INFORMATION

SEE FIS REPORT FOR DETAILED LEGEND AND INDEX MAP FOR FIRM PANEL LAYOUT THE INFORMATION DEPICTED ON THIS MAP AND SUPPORTING DOCUMENTATION ARE ALSO AVAILABLE IN DIGITAL FORMAT AT HTTPS://MSC.FEMA.GOV

**Coastal Transect** 

— - Profile Baseline

**Coastal Transect Baseline** 

Hydrographic Feature

**Jurisdiction Boundary** 

Base Flood Elevation Line (BFE)

Limit of Study

OTHER

**FEATURES** 