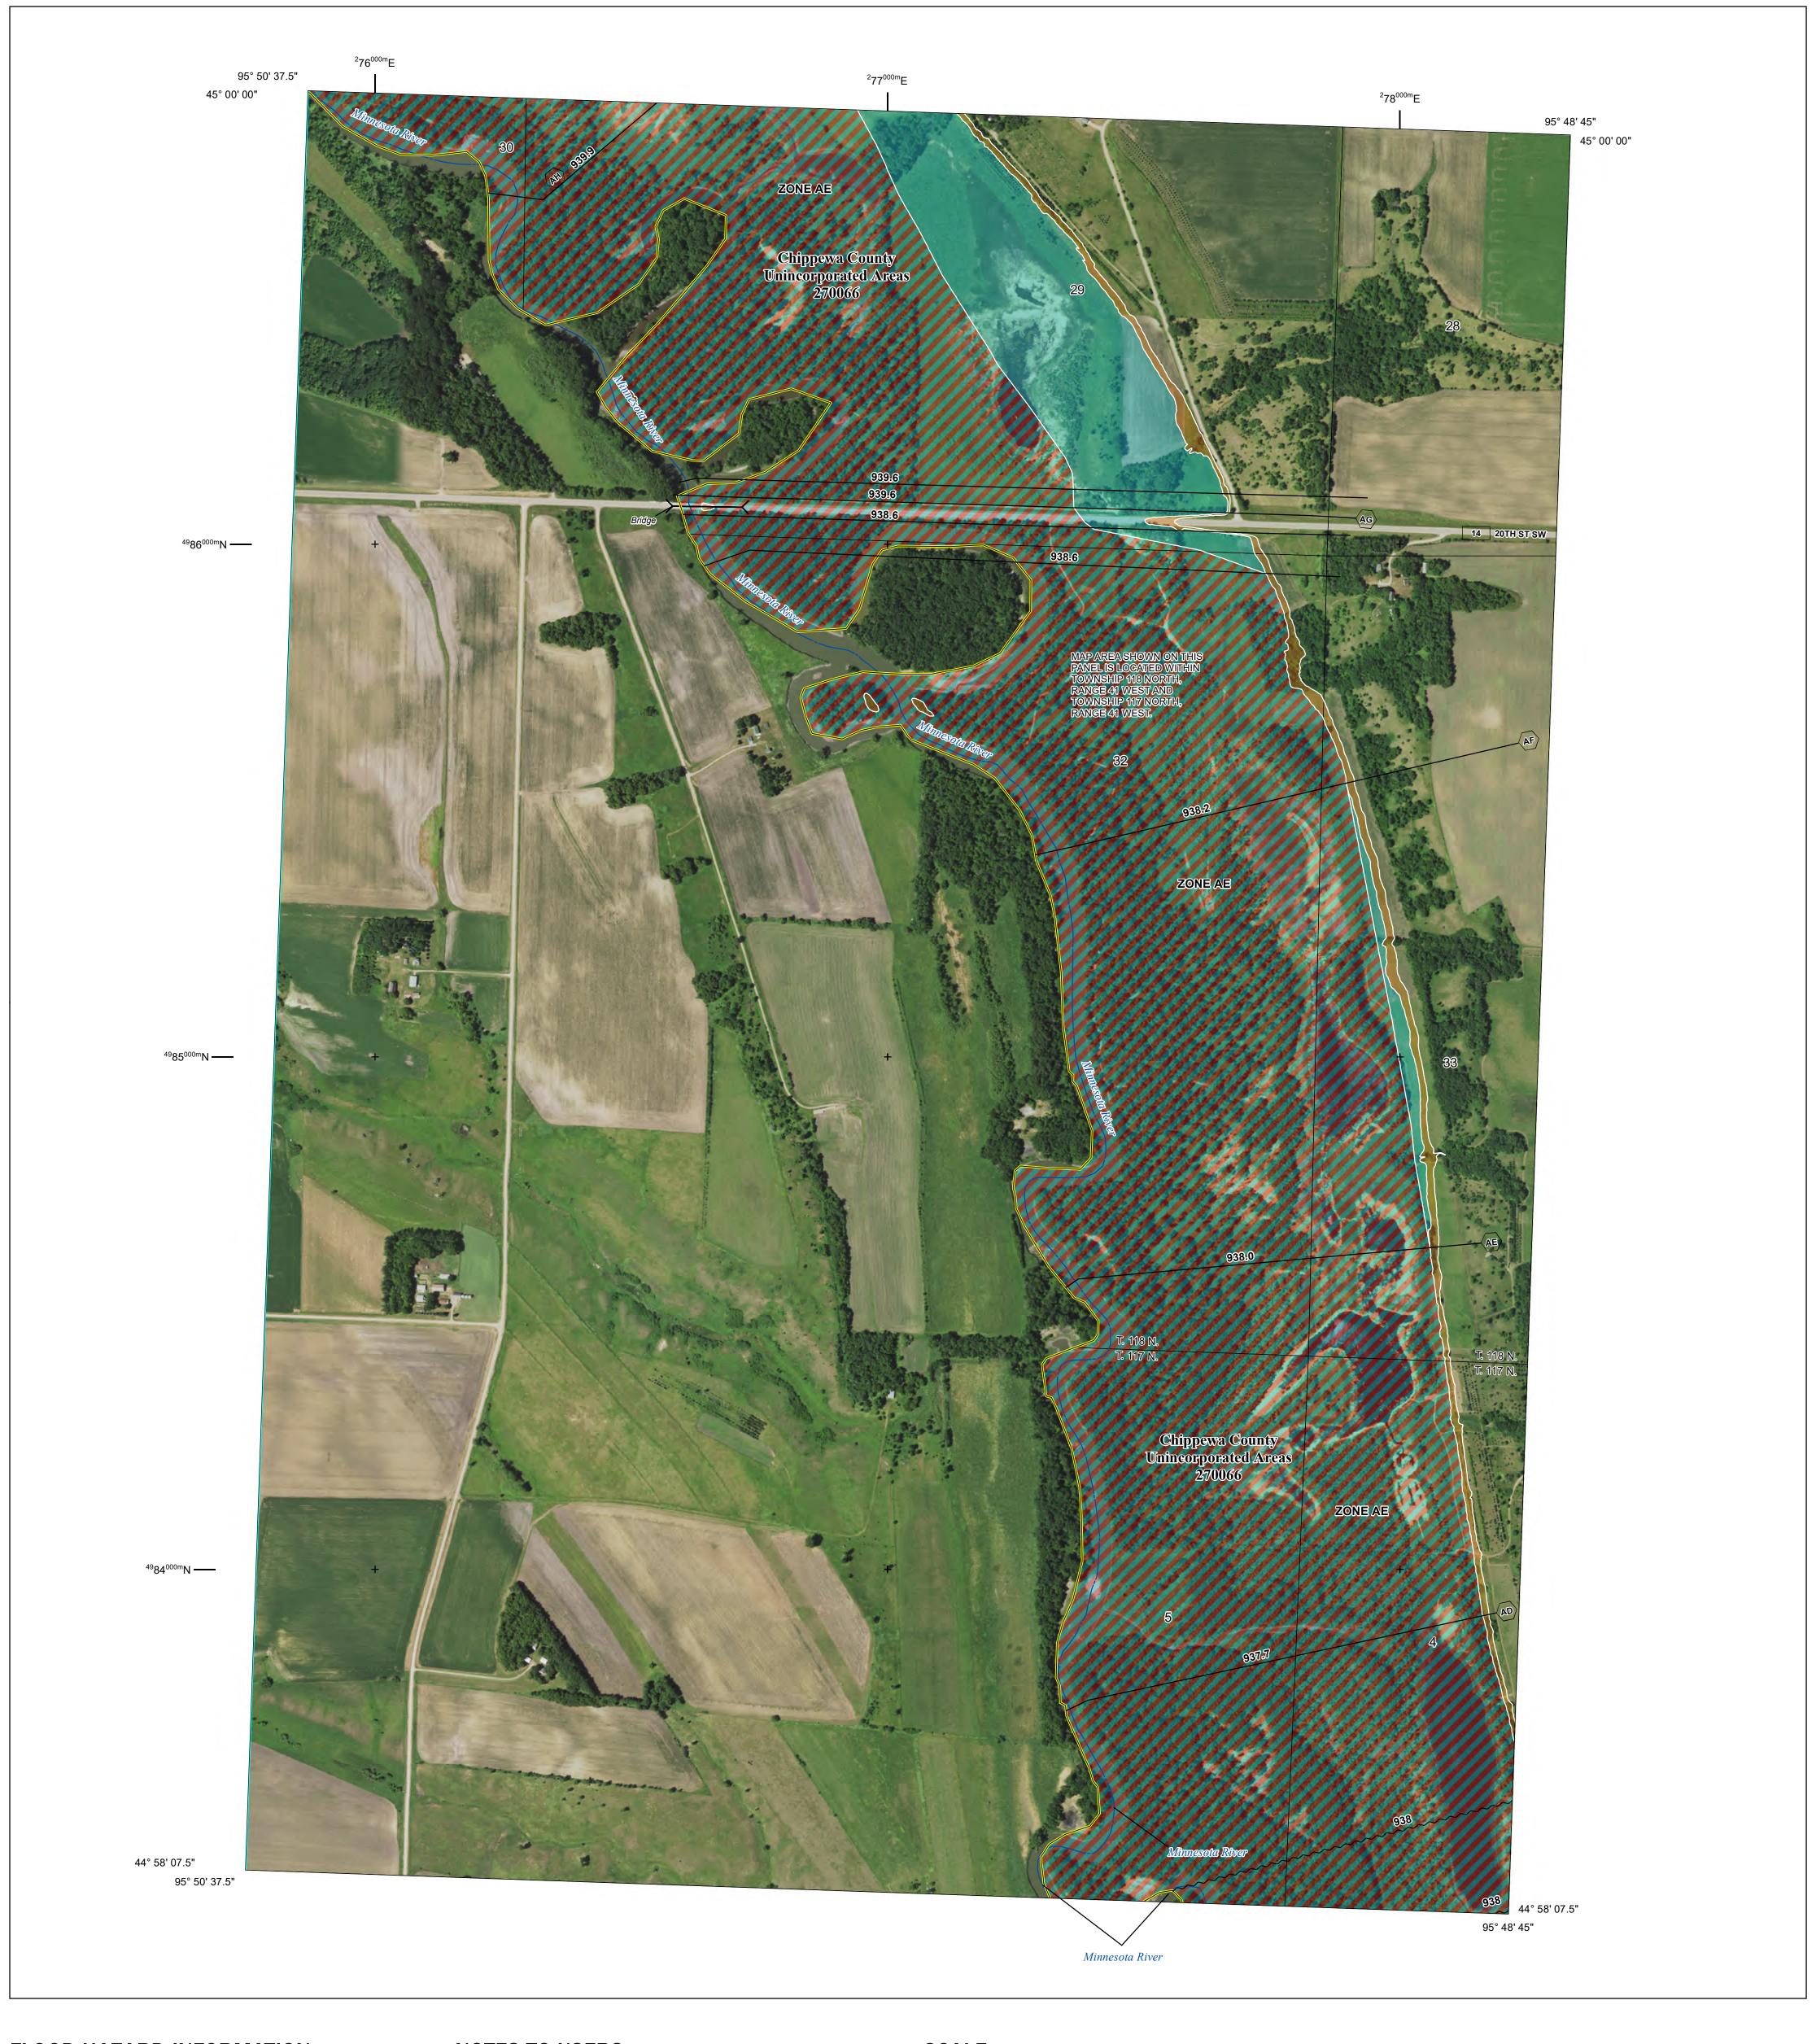

## FLOOD HAZARD INFORMATION

SEE FIS REPORT FOR DETAILED LEGEND AND INDEX MAP FOR FIRM PANEL LAYOUT THE INFORMATION DEPICTED ON THIS MAP AND SUPPORTING DOCUMENTATION ARE ALSO AVAILABLE IN DIGITAL FORMAT AT HTTPS://MSC.FEMA.GOV

Base map information shown on this FIRM was provided in digital format by the United States Department of Agriculture National Resource Conservation Service (USDA-NRCS). This information was derived from digital orthophotography at a 1-meter resolution from photography dated 2017.