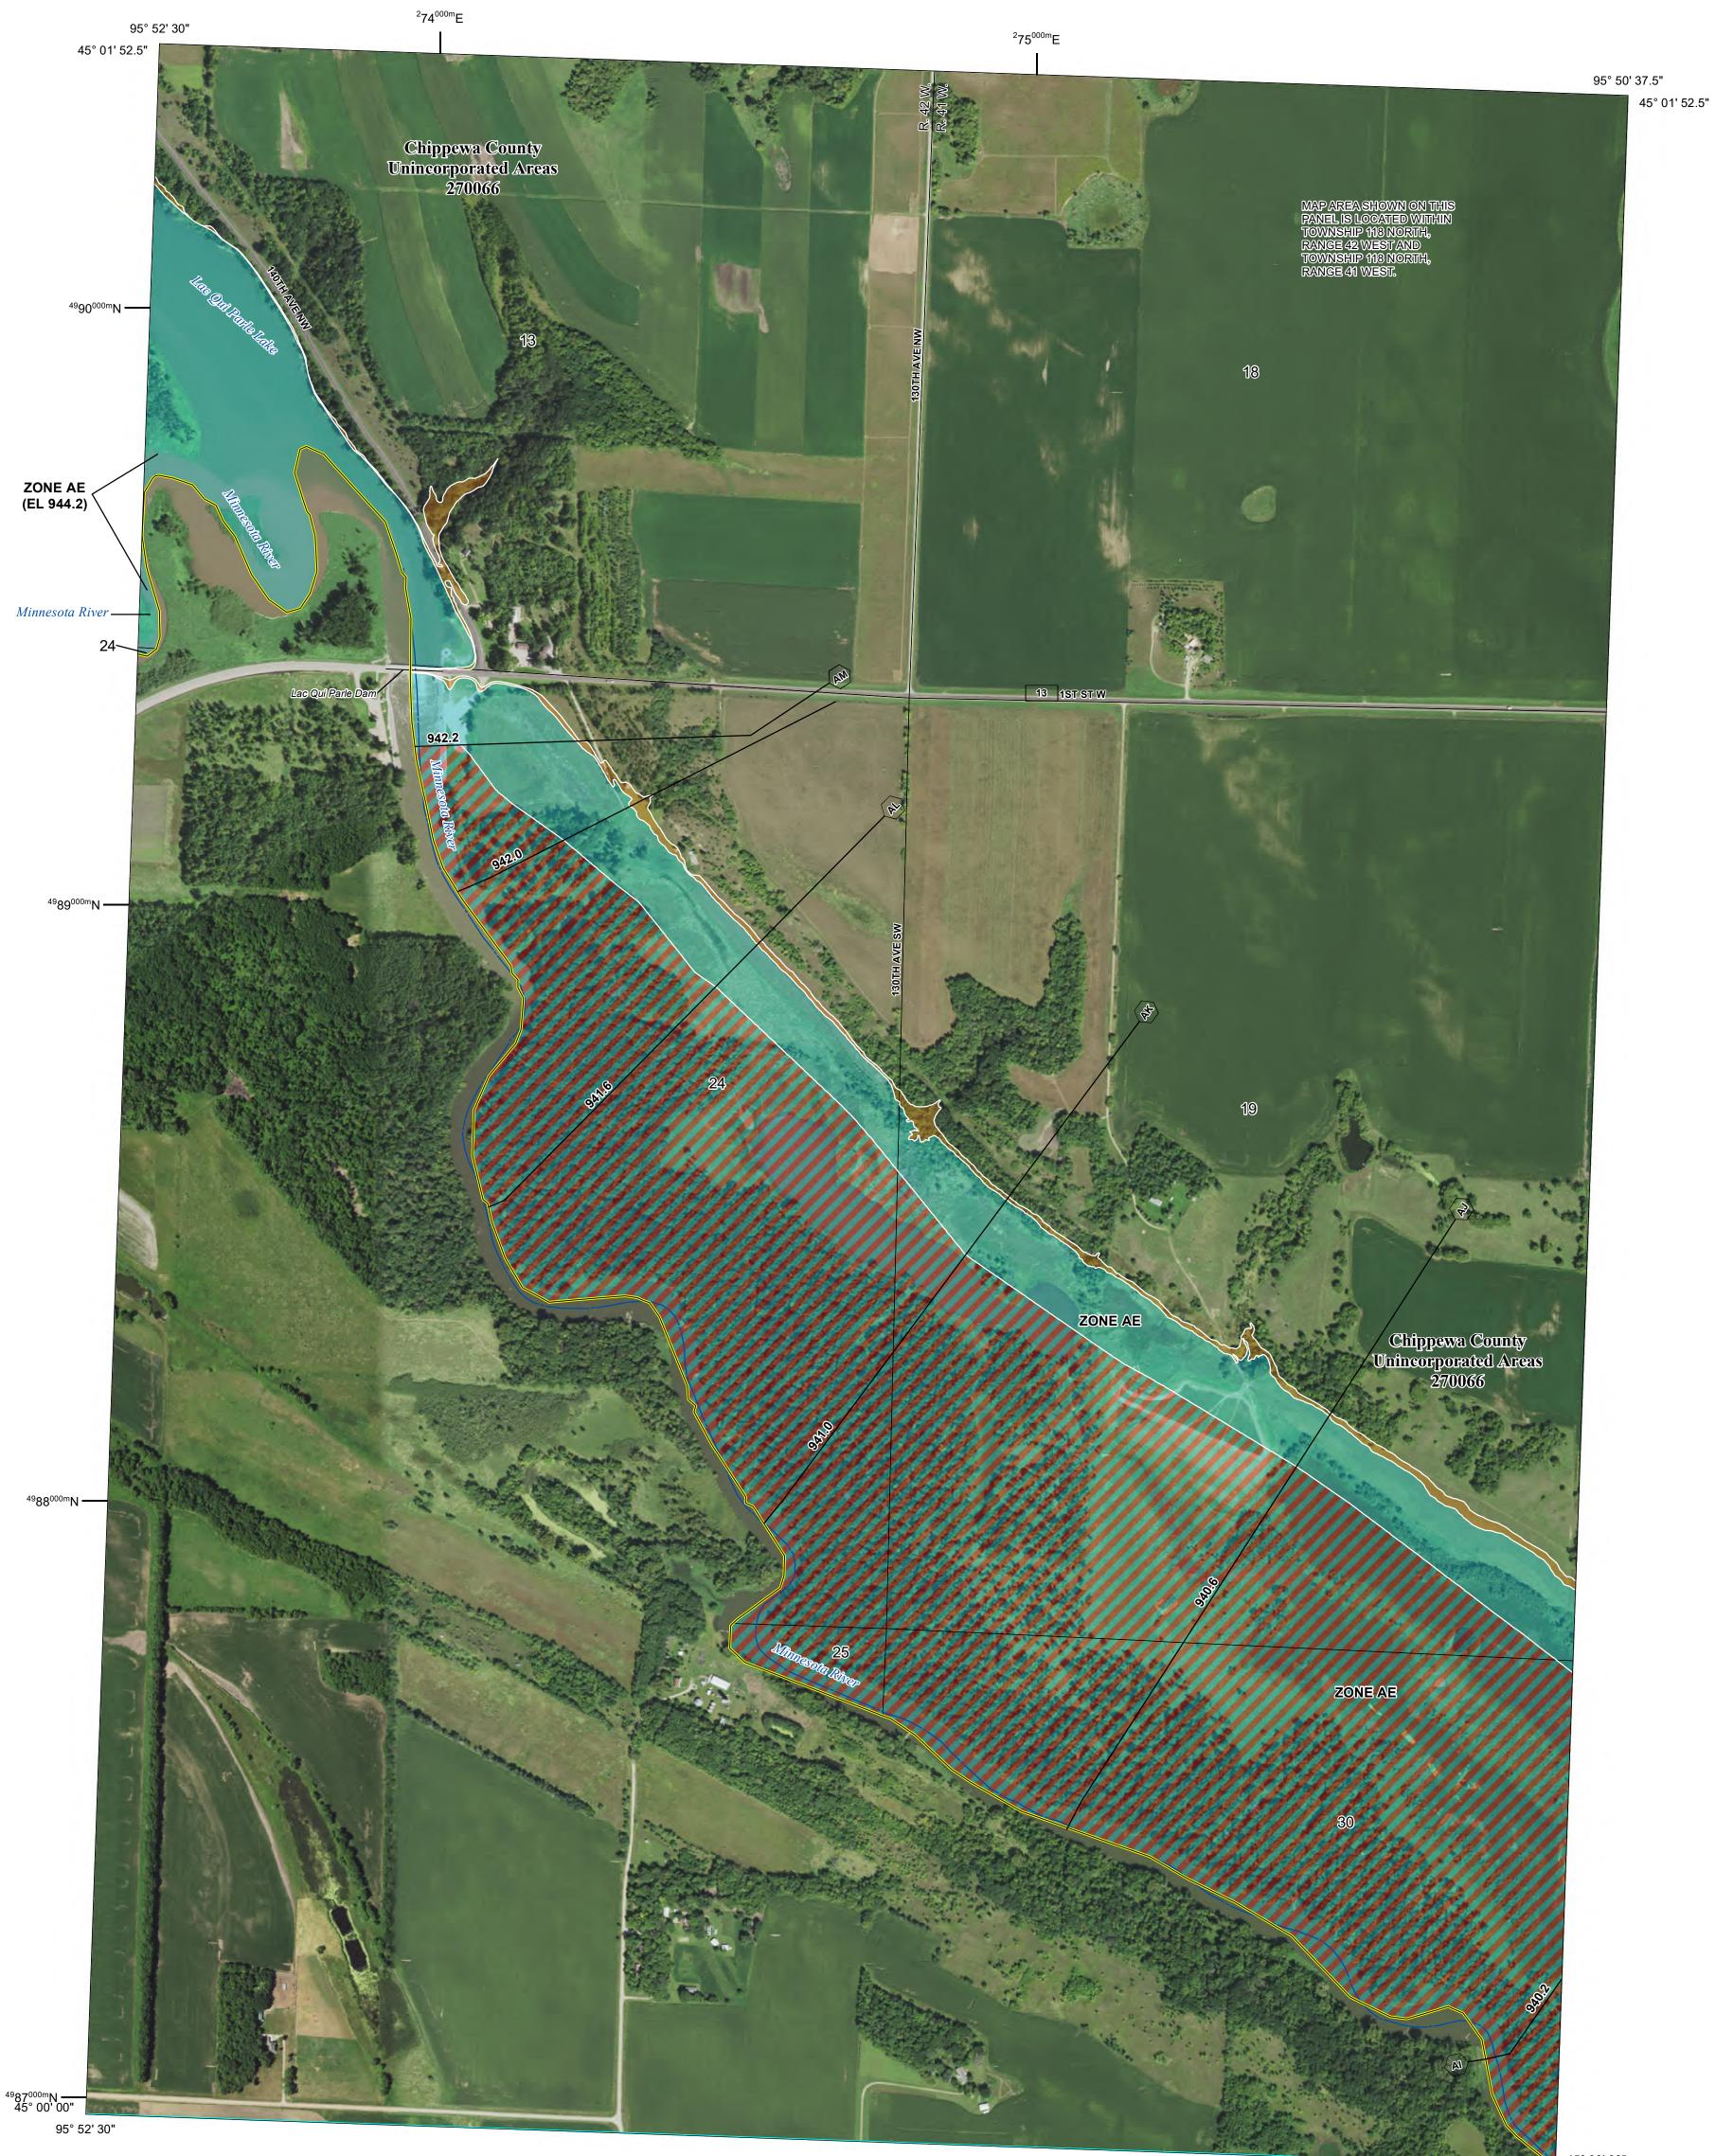

## SCALE

\* PANEL NOT PRINTED

National Flood Insurance Program NATIONAL FLOOD INSURANCE PROGRAM FLOOD INSURANCE RATE MAP CHIPPEWA COUNTY, MINNESOTA And Incorporated Areas PANEL 263 OF 575 Panel Contains: COMMUNITY NUMBER PANEL SUFFIX CHIPPEWA COUNTY 270066 0263 **PRELIMINARY** 12/20/2022