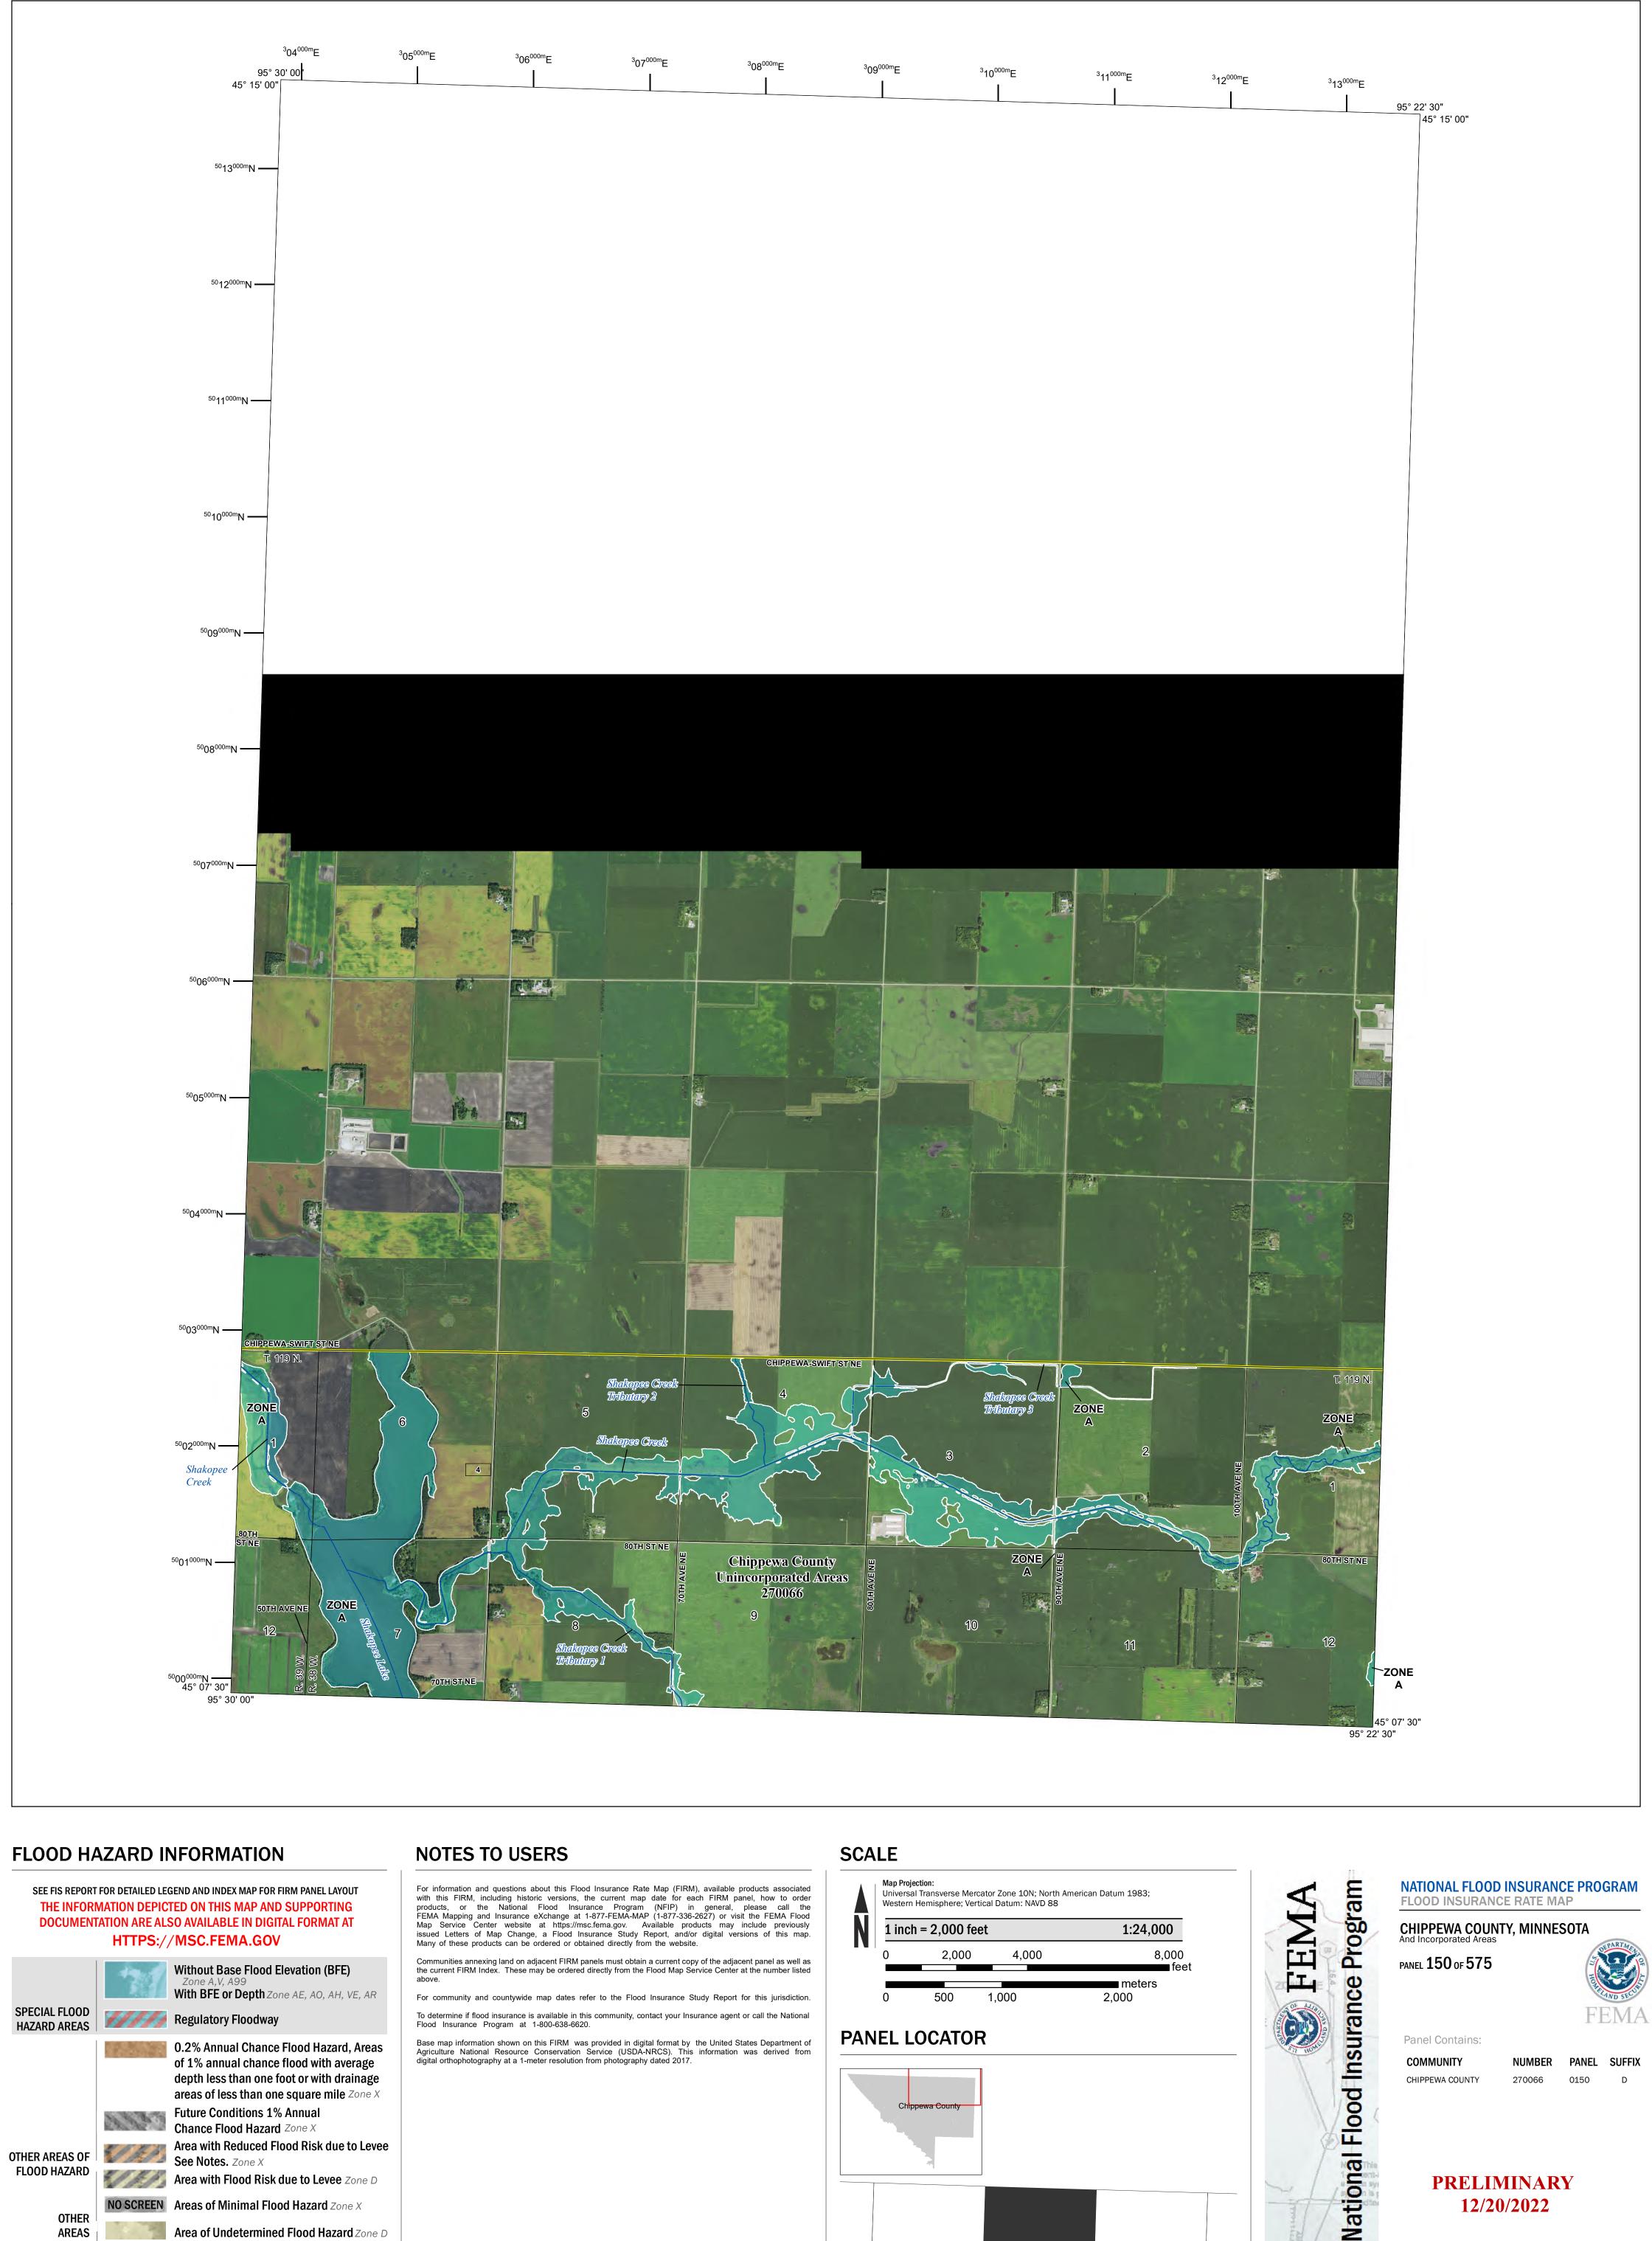

SEE FIS REPORT FOR DETAILED LEGEND AND INDEX MAP FOR FIRM PANEL LAYOUT THE INFORMATION DEPICTED ON THIS MAP AND SUPPORTING **DOCUMENTATION ARE ALSO AVAILABLE IN DIGITAL FORMAT AT** 

Hydrographic Feature

Base map information shown on this FIRM was provided in digital format by the United States Department of Agriculture National Resource Conservation Service (USDA-NRCS). This information was derived from digital orthophotography at a 1-meter resolution from photography dated 2017.

## PANEL LOCATOR

NATIONAL FLOOD INSURANCE PROGRAM

CHIPPEWA COUNTY, MINNESOTA And Incorporated Areas

FLOOD INSURANCE RATE MAP

PANEL 150 of 575

COMMUNITY

SZONEX

NUMBER CHIPPEWA COUNTY 270066