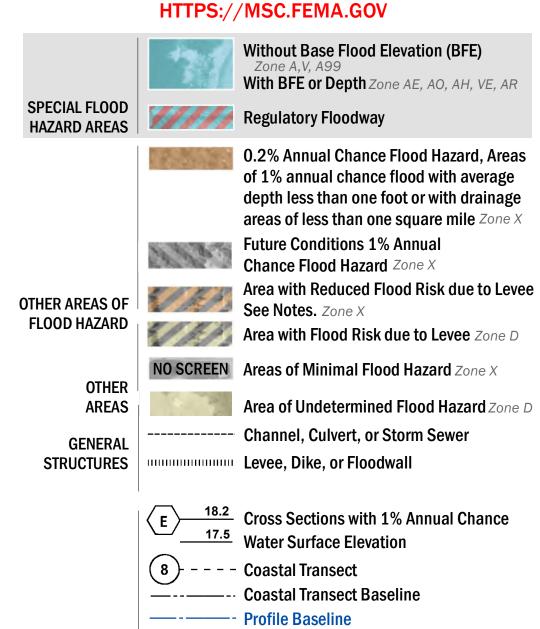

SEE FIS REPORT FOR DETAILED LEGEND AND INDEX MAP FOR FIRM PANEL LAYOUT THE INFORMATION DEPICTED ON THIS MAP AND SUPPORTING **DOCUMENTATION ARE ALSO AVAILABLE IN DIGITAL FORMAT AT** 

Hydrographic Feature

**Jurisdiction Boundary** 

Base Flood Elevation Line (BFE)

Limit of Study

OTHER

**FEATURES** 

For information and questions about this Flood Insurance Rate Map (FIRM), available products associated with this FIRM, including historic versions, the current map date for each FIRM panel, how to order products, or the National Flood Insurance Program (NFIP) in general, please call the FEMA Mapping and Insurance eXchange at 1-877-FEMA-MAP (1-877-336-2627) or visit the FEMA Flood Map Service Center website at https://msc.fema.gov. Available products may include previously issued Letters of Map Change, a Flood Insurance Study Report, and/or digital versions of this map. Many of these products can be ordered or obtained directly from the website.