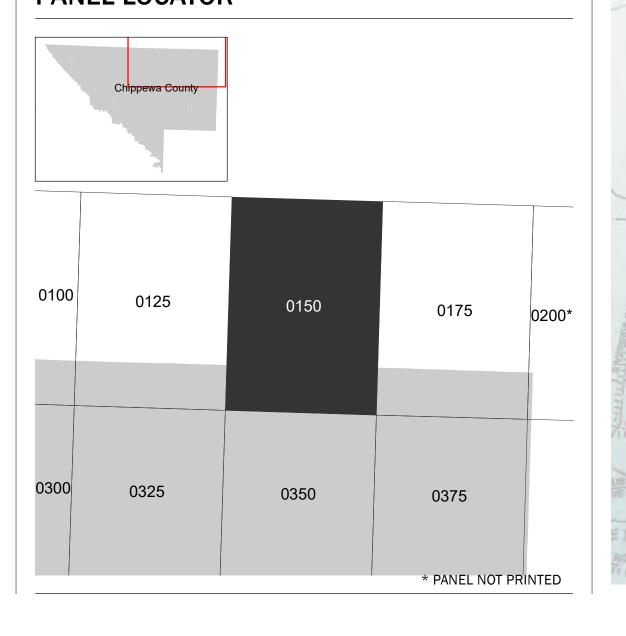

## PANEL LOCATOR

NATIONAL FLOOD INSURANCE PROGRAM

CHIPPEWA COUNTY, MINNESOTA And Incorporated Areas

FLOOD INSURANCE RATE MAP

PANEL 150 of 575

COMMUNITY

SZONEX

NUMBER CHIPPEWA COUNTY 270066