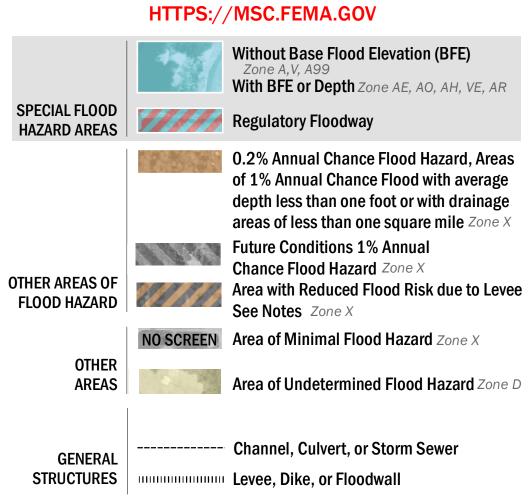

## FLOOD HAZARD INFORMATION

SEE FIS REPORT FOR DETAILED LEGEND AND INDEX MAP FOR FIRM PANEL LAYOUT THE INFORMATION DEPICTED ON THIS MAP AND SUPPORTING **DOCUMENTATION ARE ALSO AVAILABLE IN DIGITAL FORMAT AT** 

18.2 Cross Sections with 1% Annual Chance

17.5 Water Surface Elevation (BFE)

**Coastal Transect Baseline** 

Hydrographic Feature

**Jurisdiction Boundary** 

----- 513 ---- Base Flood Elevation Line (BFE)

**Limit of Study** 

OTHER

**FEATURES** 

**Coastal Transect** 

—- Profile Baseline

For information and questions about this Flood Insurance Rate Map (FIRM), available products associated with this FIRM, including historic versions, the current map date for each FIRM Panel, how to order products, or the National Flood Insurance Program (NFIP) in general, please call the FEMA Map Information eXchange at 1-877-FEMA-MAP (1-877-336-2627) or visit the FEMA Map Service Center website at https://msc.fema.gov. Available products may include previously issued Letters of Map Change, a Flood Insurance Study Report, and/or digital versions of this map. Many of these products can be ordered or obtained directly from the website.