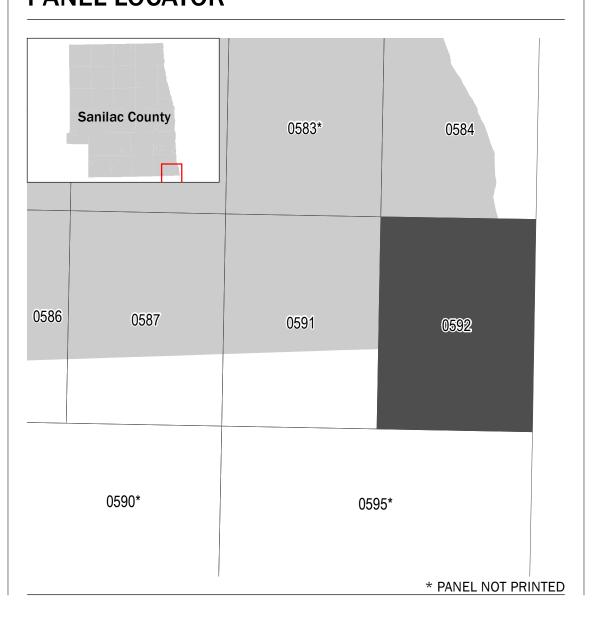

rsions of this map. Many of these products can be ordered or obtained directly from the website.

Communities annexing land on adjacent FIRM panels must obtain a current copy of the adjacent panel as well as the current FIRM Index. These may be ordered directly from the Map Service Center at the number listed above. For community and countywide map dates refer to the Flood Insurance Study report for this jurisdiction. To determine if flood insurance is available in the community, contact your Insurance agent or call the National Flood Insurance Program at 1-800-638-6620.

Basemap shown on this FIRM was provided by the USDA FSA Aeria Photography Field Office. This information was photogrametrically compiled at a scale of 1:12,000 from aerial photography dated 2012.



## **PANEL LOCATOR**



## National Flood Insurance Program NATIONAL FLOOD INSURANCE PROGRAM FEMA FLOOD INSURANCE RATE MAP SANILAC COUNTY, MICHIGAN (All Jurisdictions) PANEL 592 OF 595



Panel Contains: COMMUNITY

NUMBER WORTH, TOWNSHIP OF 0592

**PRELIMINARY SEPTEMBER 13, 2019** 

> **VERSION NUMBER** 2.5.3.1 **MAP NUMBER** 26151C0582C **MAP REVISED**