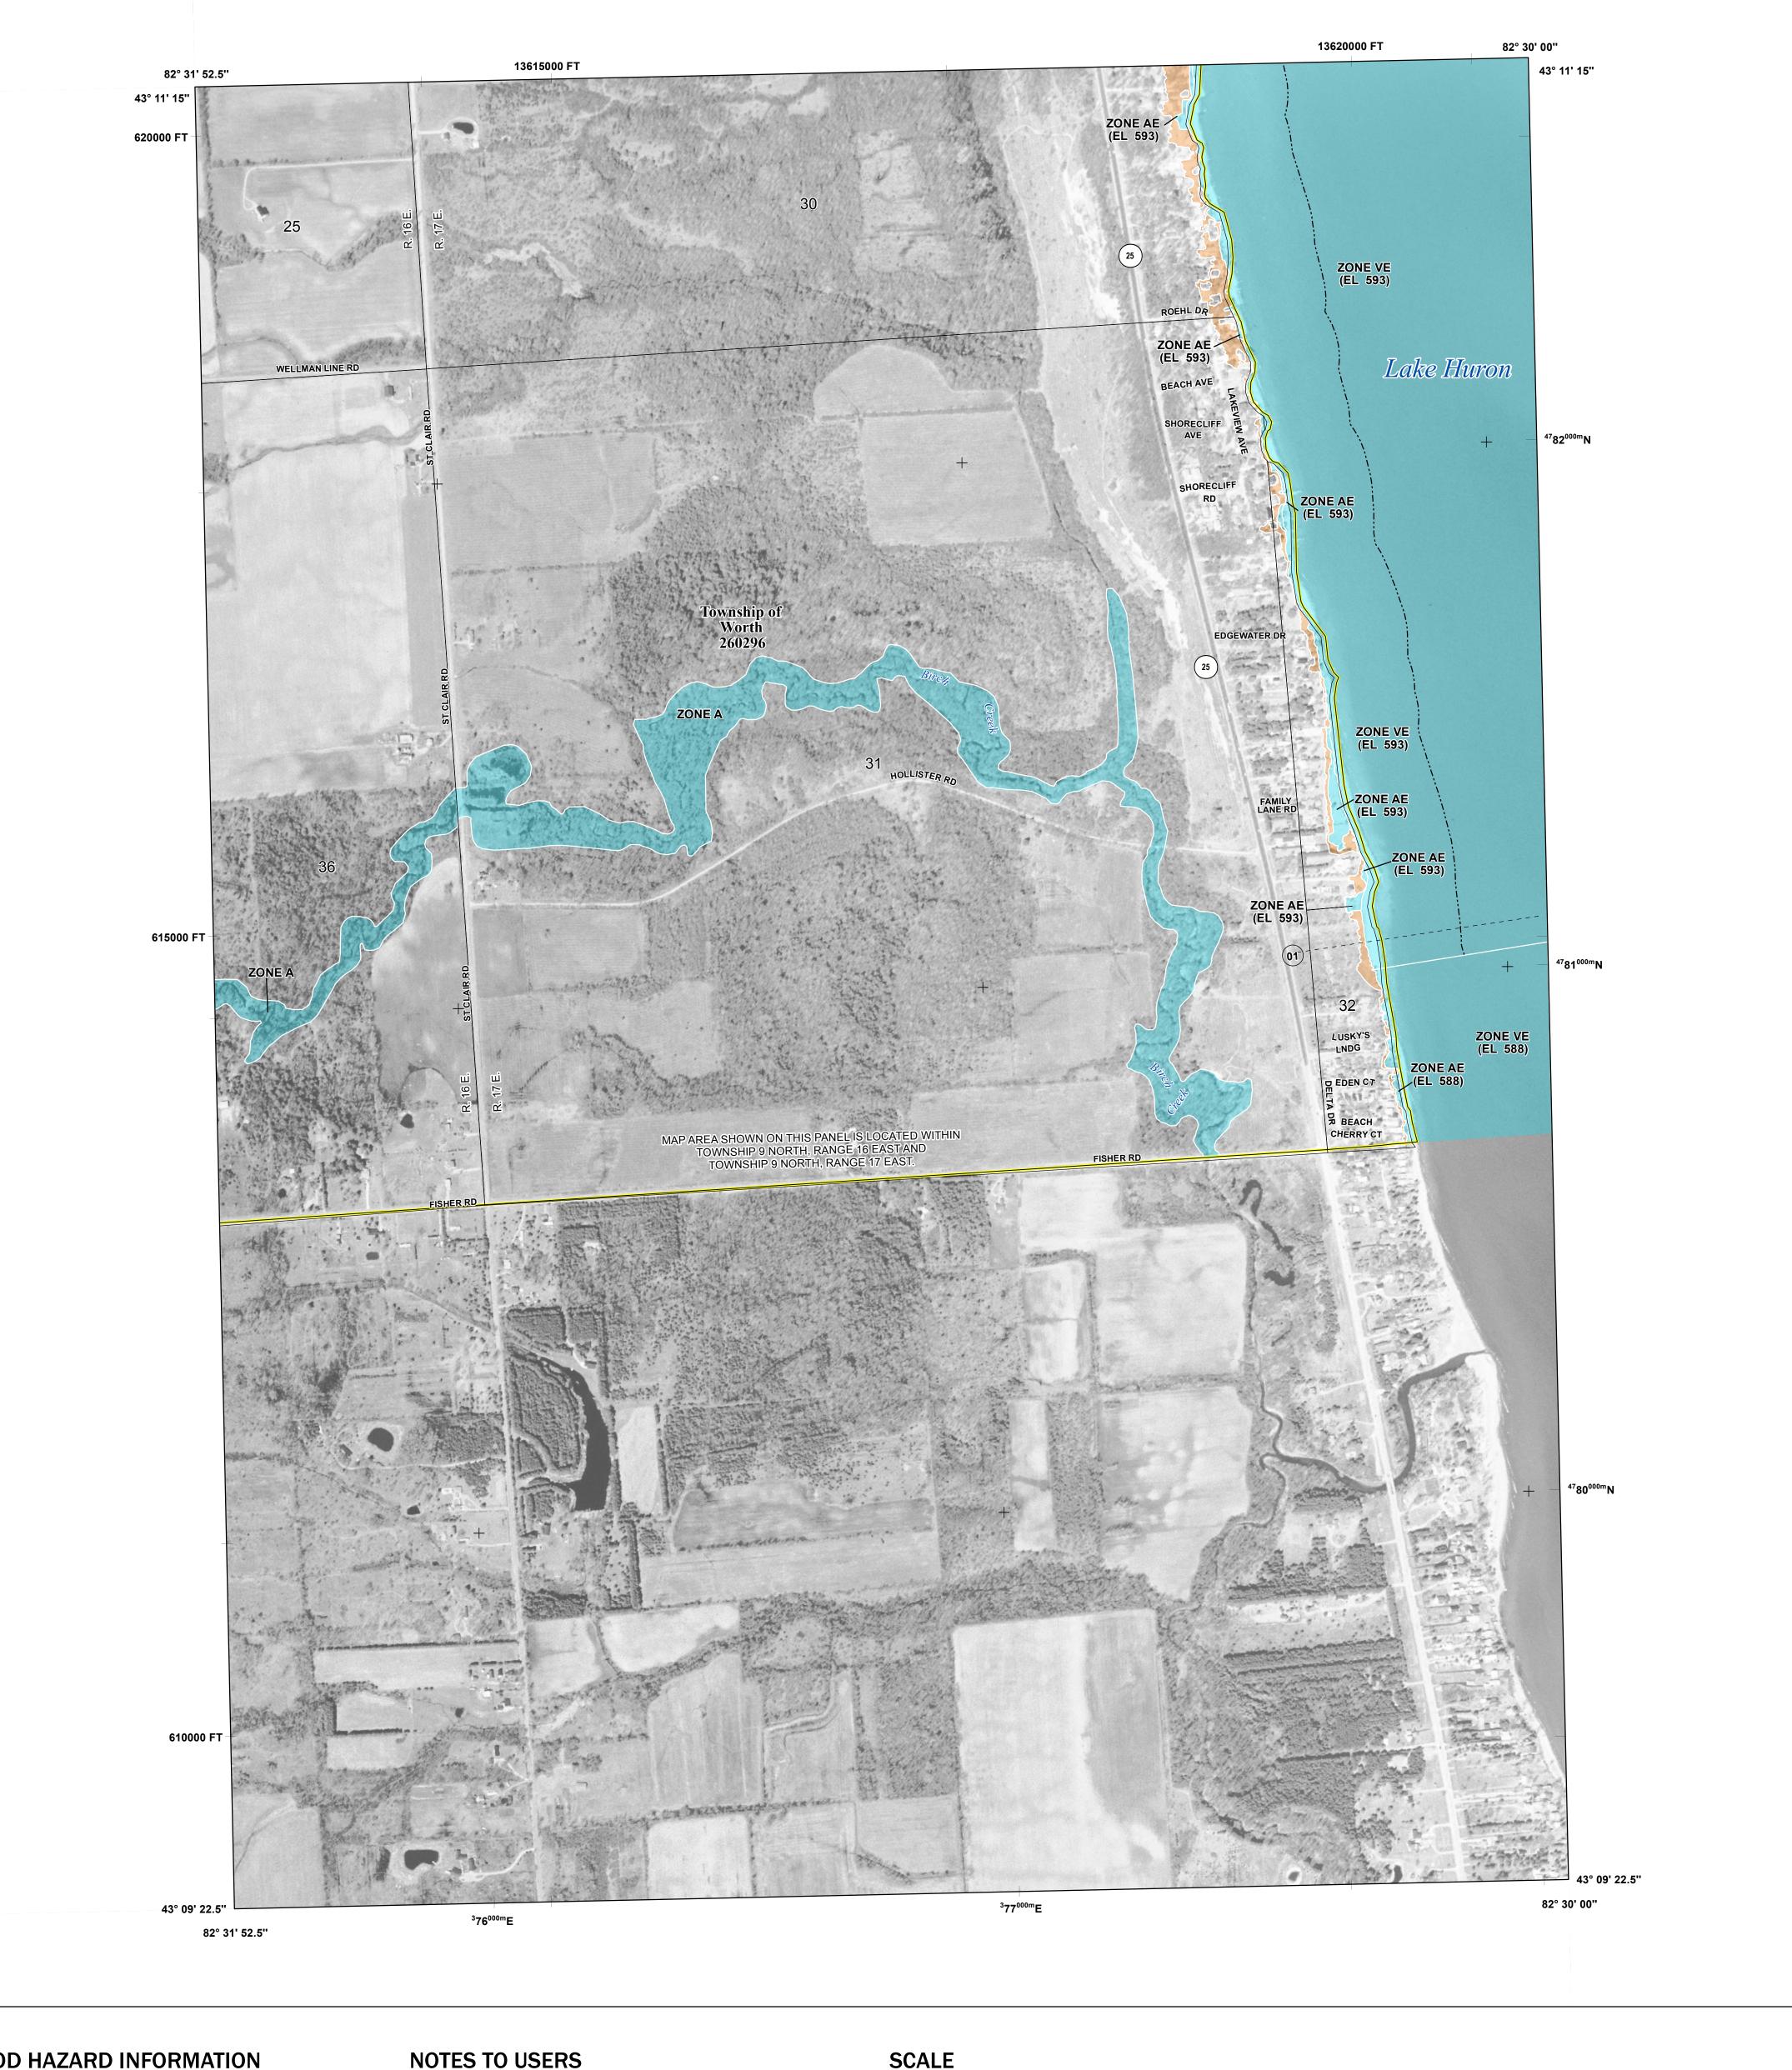

## National Flood Insurance Program NATIONAL FLOOD INSURANCE PROGRAM FEMA FLOOD INSURANCE RATE MAP SANILAC COUNTY, MICHIGAN (All Jurisdictions) PANEL 592 OF 595

Panel Contains: COMMUNITY

NUMBER WORTH, TOWNSHIP OF 0592

Basemap shown on this FIRM was provided by the USDA FSA Aeria Photography Field Office. This information was photogrametrically compiled at a scale of 1:12,000 from aerial photography dated 2012.