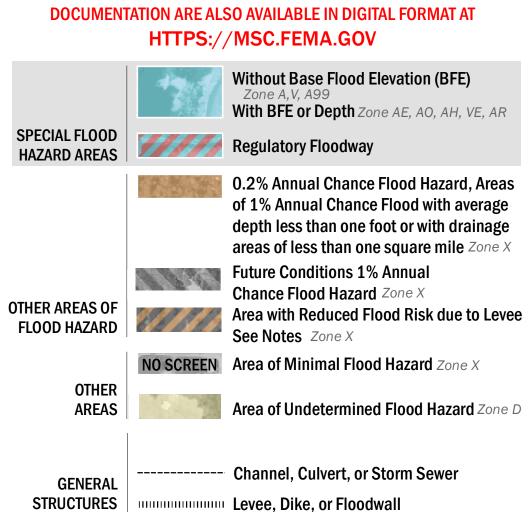

SEE FIS REPORT FOR DETAILED LEGEND AND INDEX MAP FOR FIRM PANEL LAYOUT THE INFORMATION DEPICTED ON THIS MAP AND SUPPORTING DOCUMENTATION ARE ALSO AVAILABLE IN DIGITAL FORMAT AT

18.2 Cross Sections with 1% Annual Chance

17.5 Water Surface Elevation (BFE)

**Coastal Transect Baseline** 

**Coastal Transect** 

- Hydrographic Feature

**Jurisdiction Boundary** 

----- 513 ---- Base Flood Elevation Line (BFE)

Limit of Study

OTHER

**FEATURES** 

—- Profile Baseline

For information and questions about this Flood Insurance Rate Map (FIRM), available products associated with this FIRM, including historic versions, the current map date for each FIRM Panel, how to order products, or the National Flood Insurance Program (NFIP) in general, please call the FEMA Map Information eXchange at 1-877-FEMA-MAP (1-877-336-2627) or visit the FEMA Map Service Center website at https://msc.fema.gov. Available products may include previously issued Letters of Map Change, a Flood Insurance Study Report, and/or digital versions of this map. Many of these products can be ordered or obtained directly from the website.