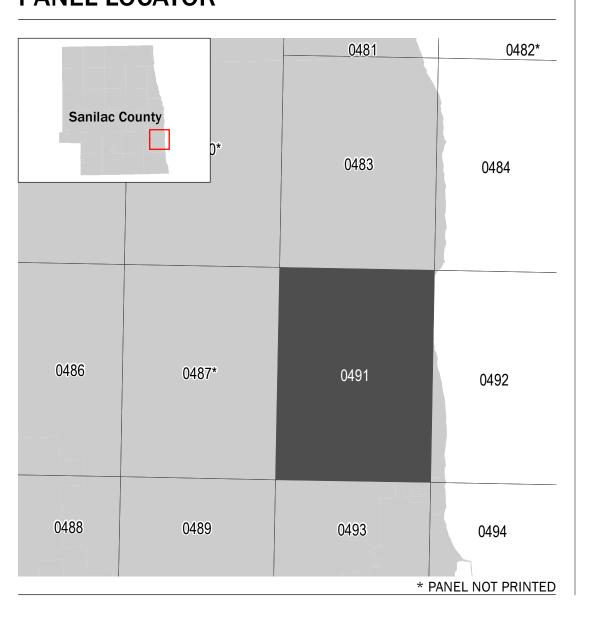

l versions of this map. Many of these products can be ordered or obtained directly from the website.

Communities annexing land on adjacent FIRM panels must obtain a current copy of the adjacent panel as well as the current FIRM Index. These may be ordered directly from the Map Service Center at the number listed above. For community and countywide map dates refer to the Flood Insurance Study report for this jurisdiction. To determine if flood insurance is available in the community, contact your Insurance agent or call the National Flood Insurance Program at 1-800-638-6620.

Basemap shown on this FIRM was provided by the USDA FSA Aeria Photography Field Office. This information was photogrametrically compiled at a scale of 1:12,000 from aerial photography dated 2012.



## PANEL LOCATOR



## NATIONAL FLOOD INSURANCE PROGRAM FLOOD INSURANCE RATE MAP

SANILAC COUNTY, MICHIGAN (All Jurisdictions)

PANEL 491 OF 595



Panel Contains:

National Flood Insurance Program



**PRELIMINARY SEPTEMBER 13, 2019** 

> **VERSION NUMBER** 2.5.3.1 **MAP NUMBER** 26151C0491C **MAP REVISED**