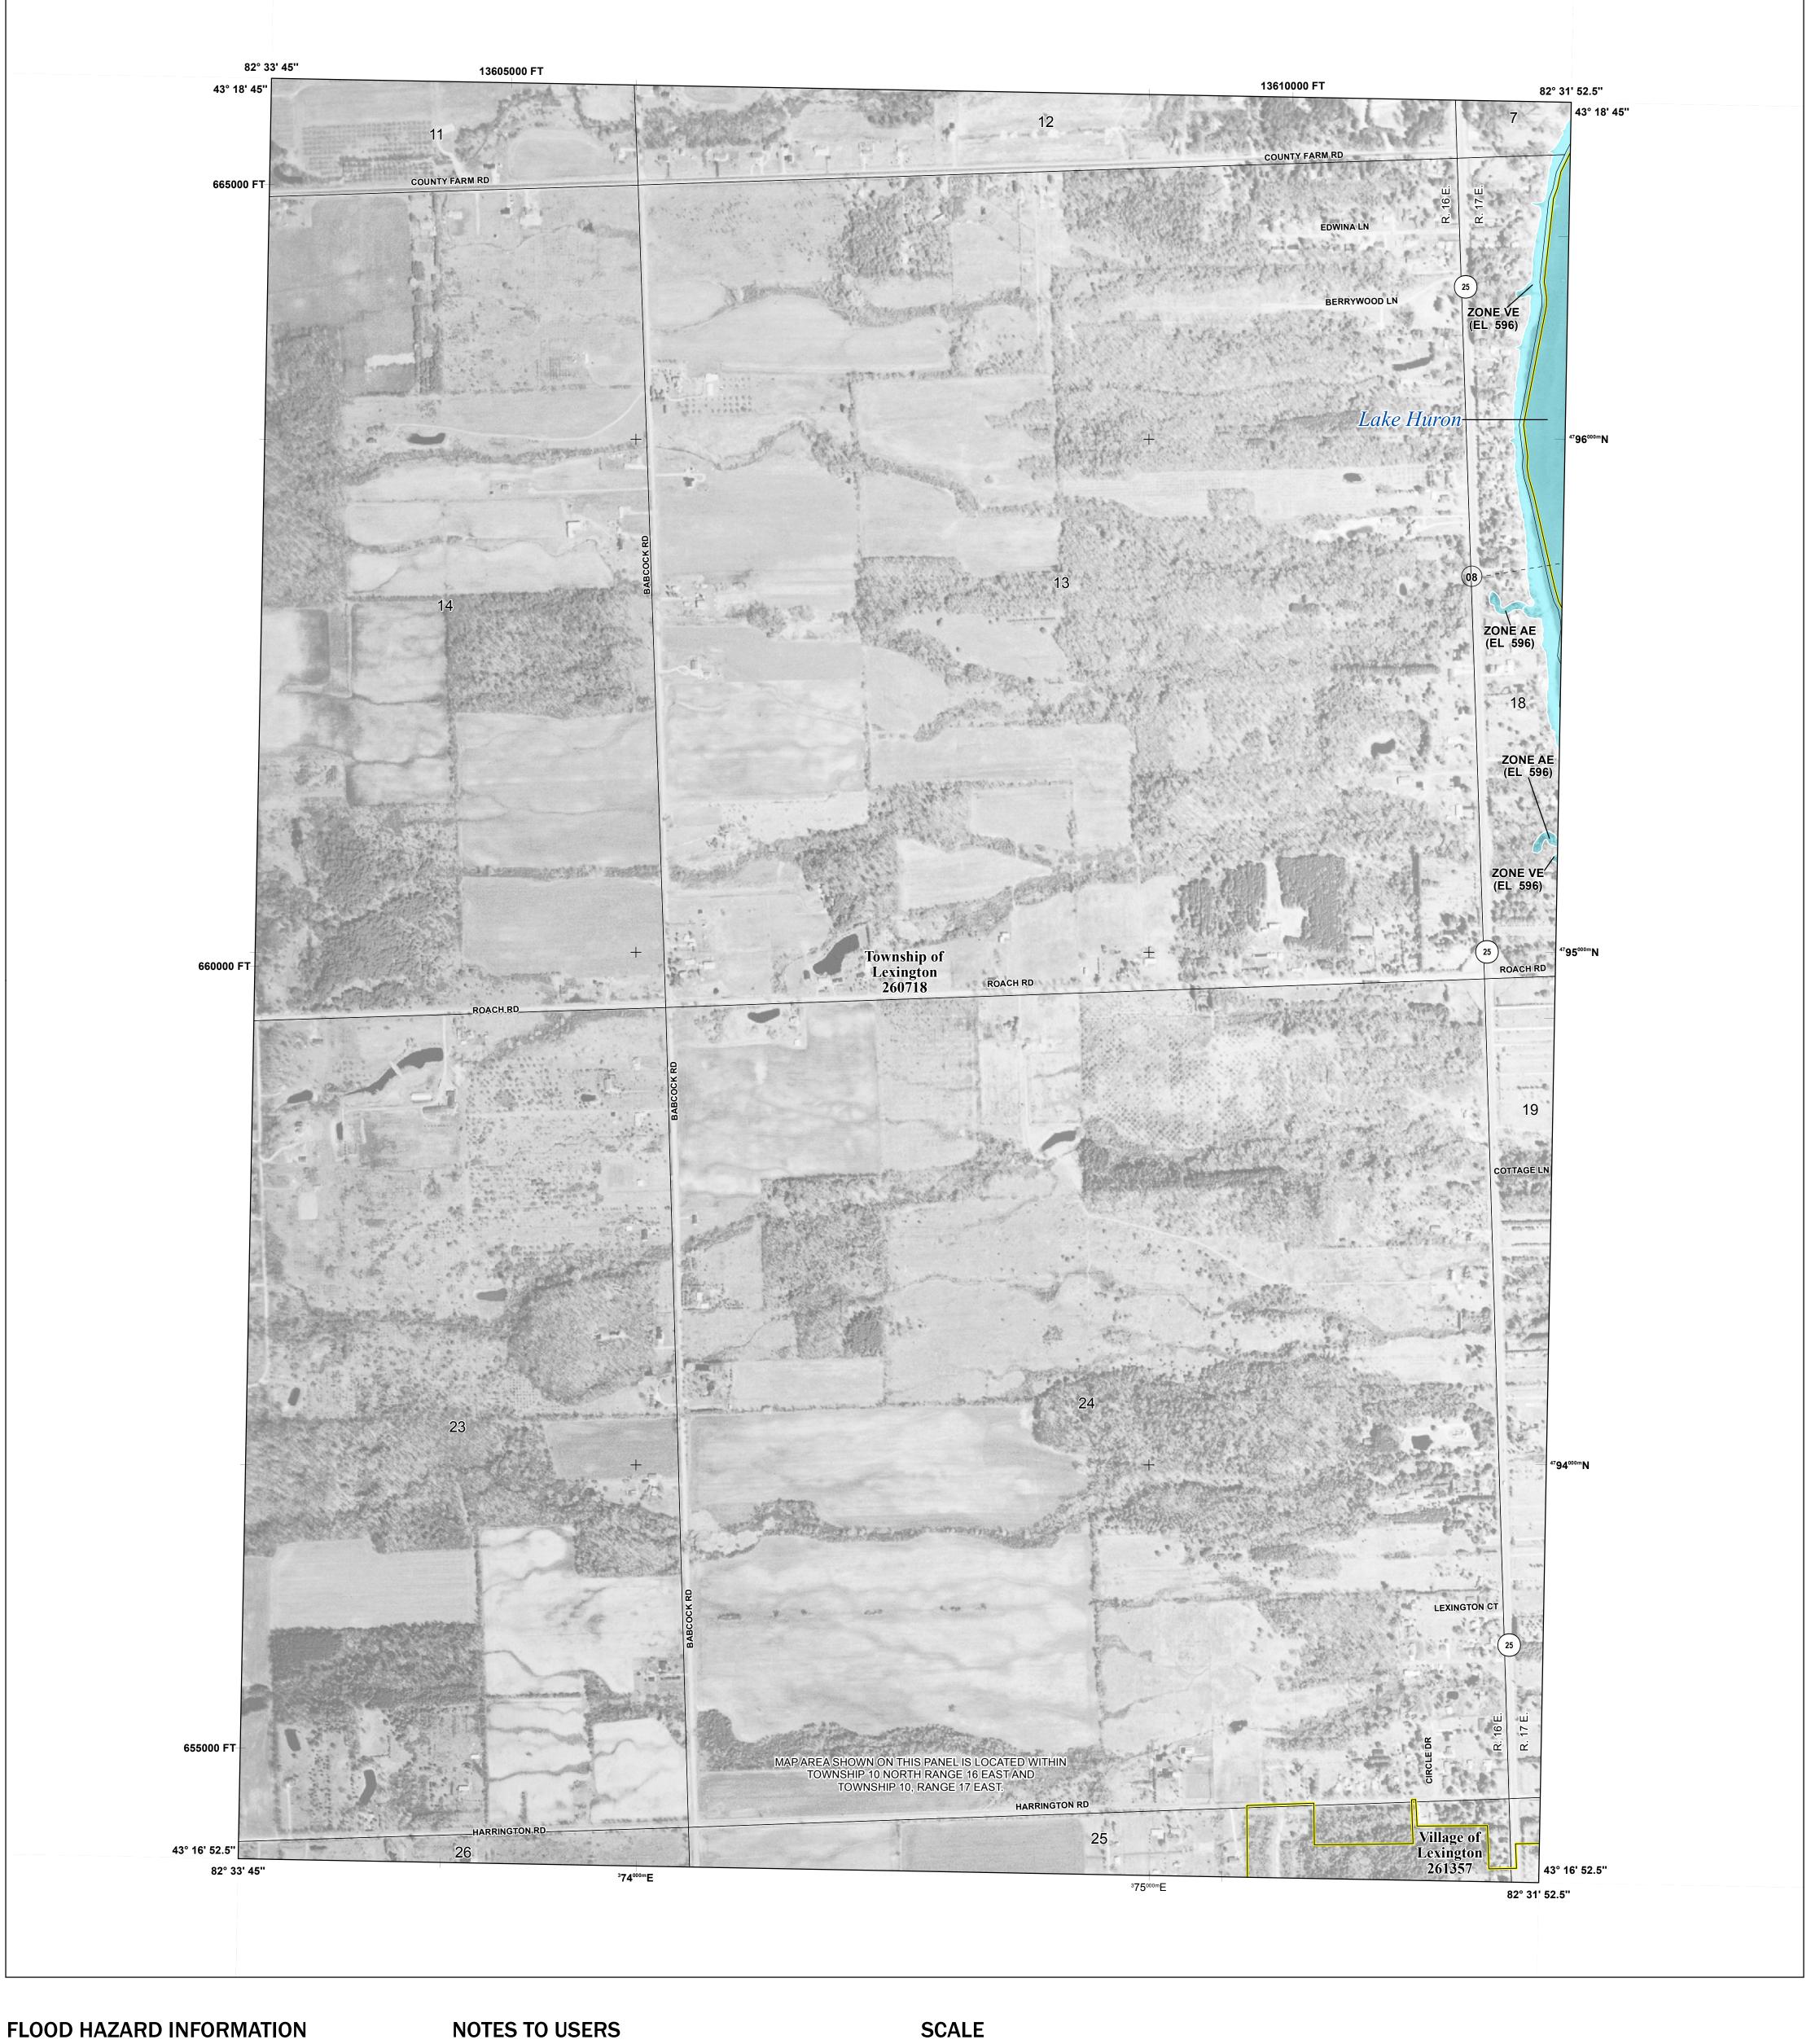

Basemap shown on this FIRM was provided by the USDA FSA Aeria Photography Field Office. This information was photogrametrically compiled at a scale of 1:12,000 from aerial photography dated 2012.

## NATIONAL FLOOD INSURANCE PROGRAM FLOOD INSURANCE RATE MAP

SANILAC COUNTY, MICHIGAN (All Jurisdictions)

PANEL 491 OF 595

Panel Contains:

National Flood Insurance Program

**PRELIMINARY SEPTEMBER 13, 2019** 