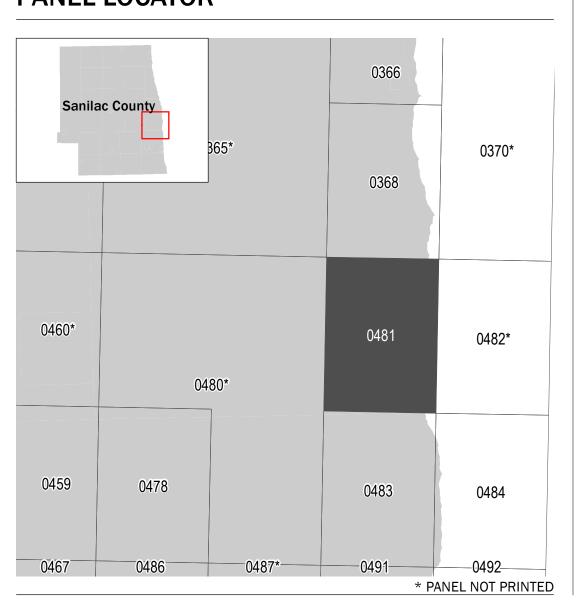

## PANEL LOCATOR

## National Flood Insurance Program NATIONAL FLOOD INSURANCE PROGRAM FEMA FLOOD INSURANCE RATE MAP SANILAC COUNTY, MICHIGAN (All Jurisdictions)

Panel Contains:

| COMMUNITY            | NUMBER | PANEL | SUFFIX |
|----------------------|--------|-------|--------|
| LEXINGTON, TOWNSHIP  | 260718 | 0481  | С      |
| SANILAC, TOWNSHIP OF | 260791 | 0481  | С      |