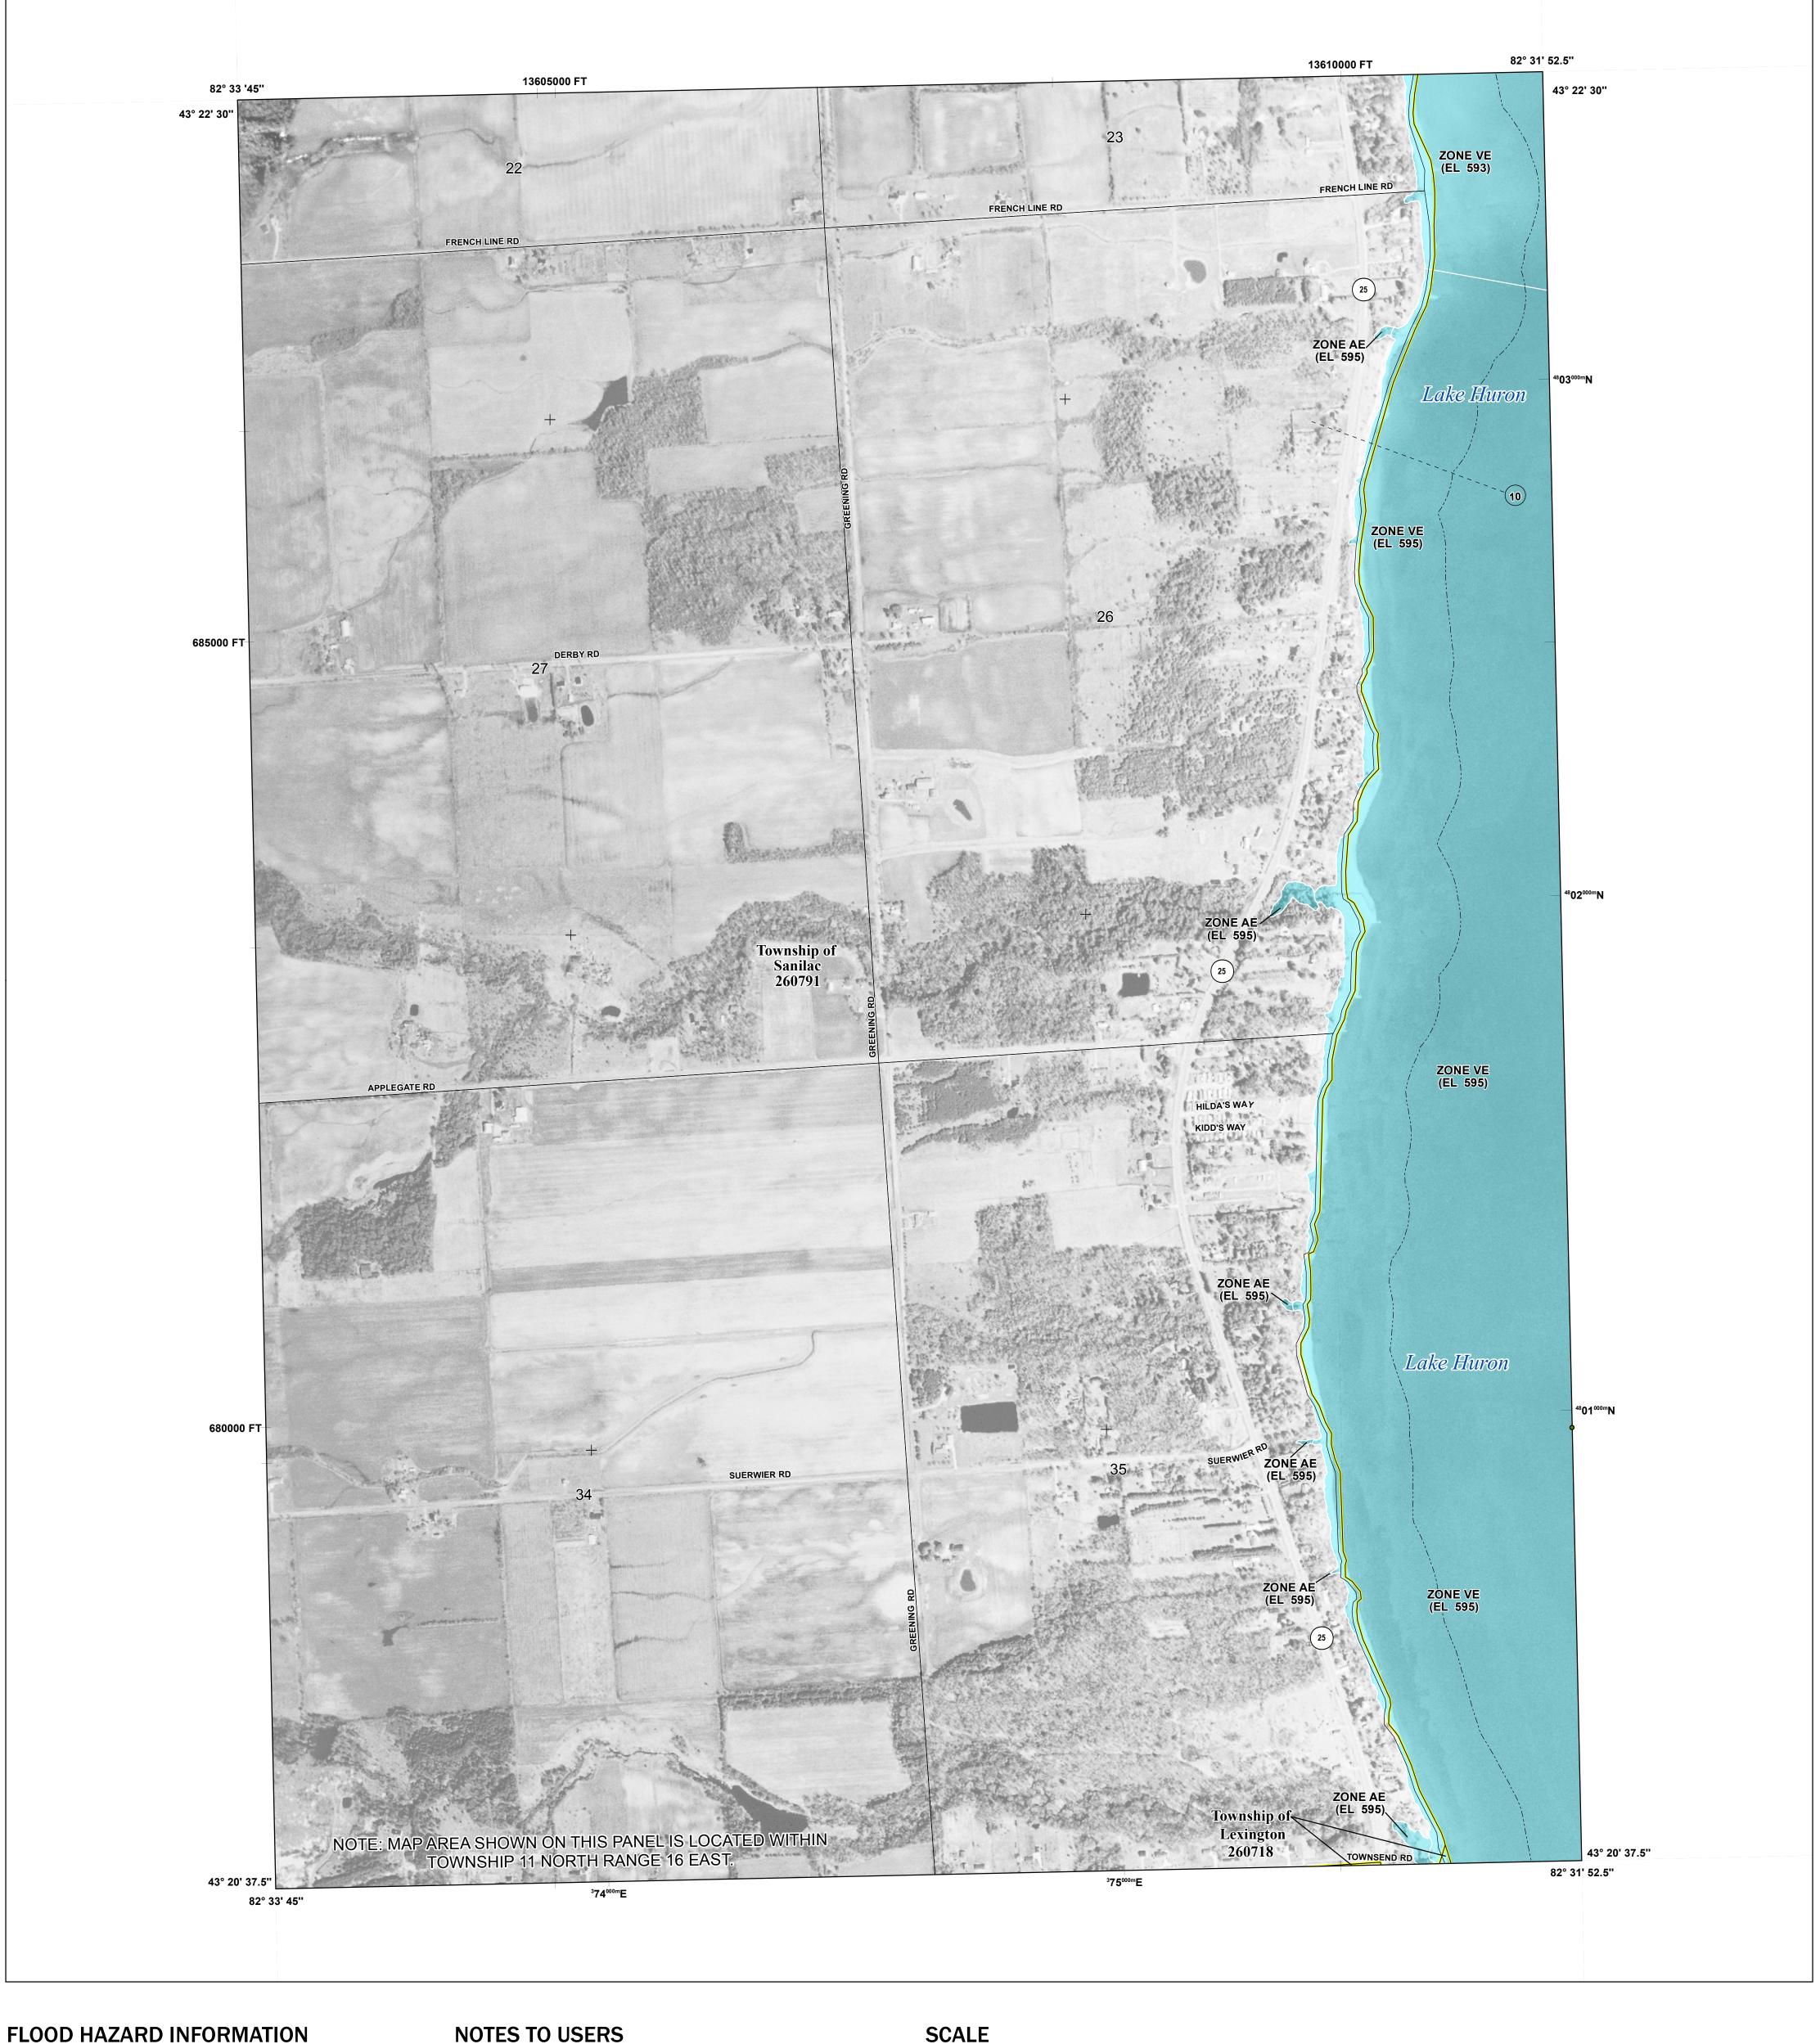

Basemap shown on this FIRM was provided by the USDA FSA Aeria Photography Field Office. This information was photogrametrically compiled at a scale of 1:12,000 from aerial photography dated 2012.