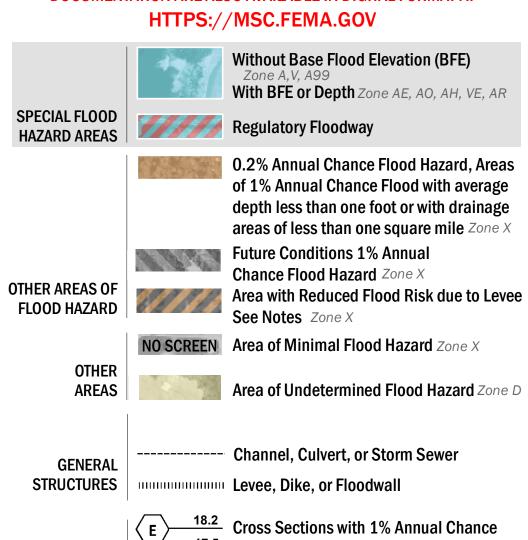

**Coastal Transect Baseline** 

- Hydrographic Feature

**Jurisdiction Boundary** 

----- 513 ---- Base Flood Elevation Line (BFE)

Limit of Study

OTHER

**FEATURES** 

**Coastal Transect** 

— Profile Baseline

For information and questions about this Flood Insurance Rate Map (FIRM), available products associated with this FIRM, including historic versions, the current map date for each FIRM Panel, how to order products, or the National Flood Insurance Program (NFIP) in general, please call the FEMA Map Information eXchange at 1-877-FEMA-MAP (1-877-336-2627) or visit the FEMA Map Service Center website at https://msc.fema.gov. Available products may include previously issued Letters of Map Change, a Flood Insurance Study Report, and/or digital versions of this map. Many of these products can be ordered or obtained directly from the website.