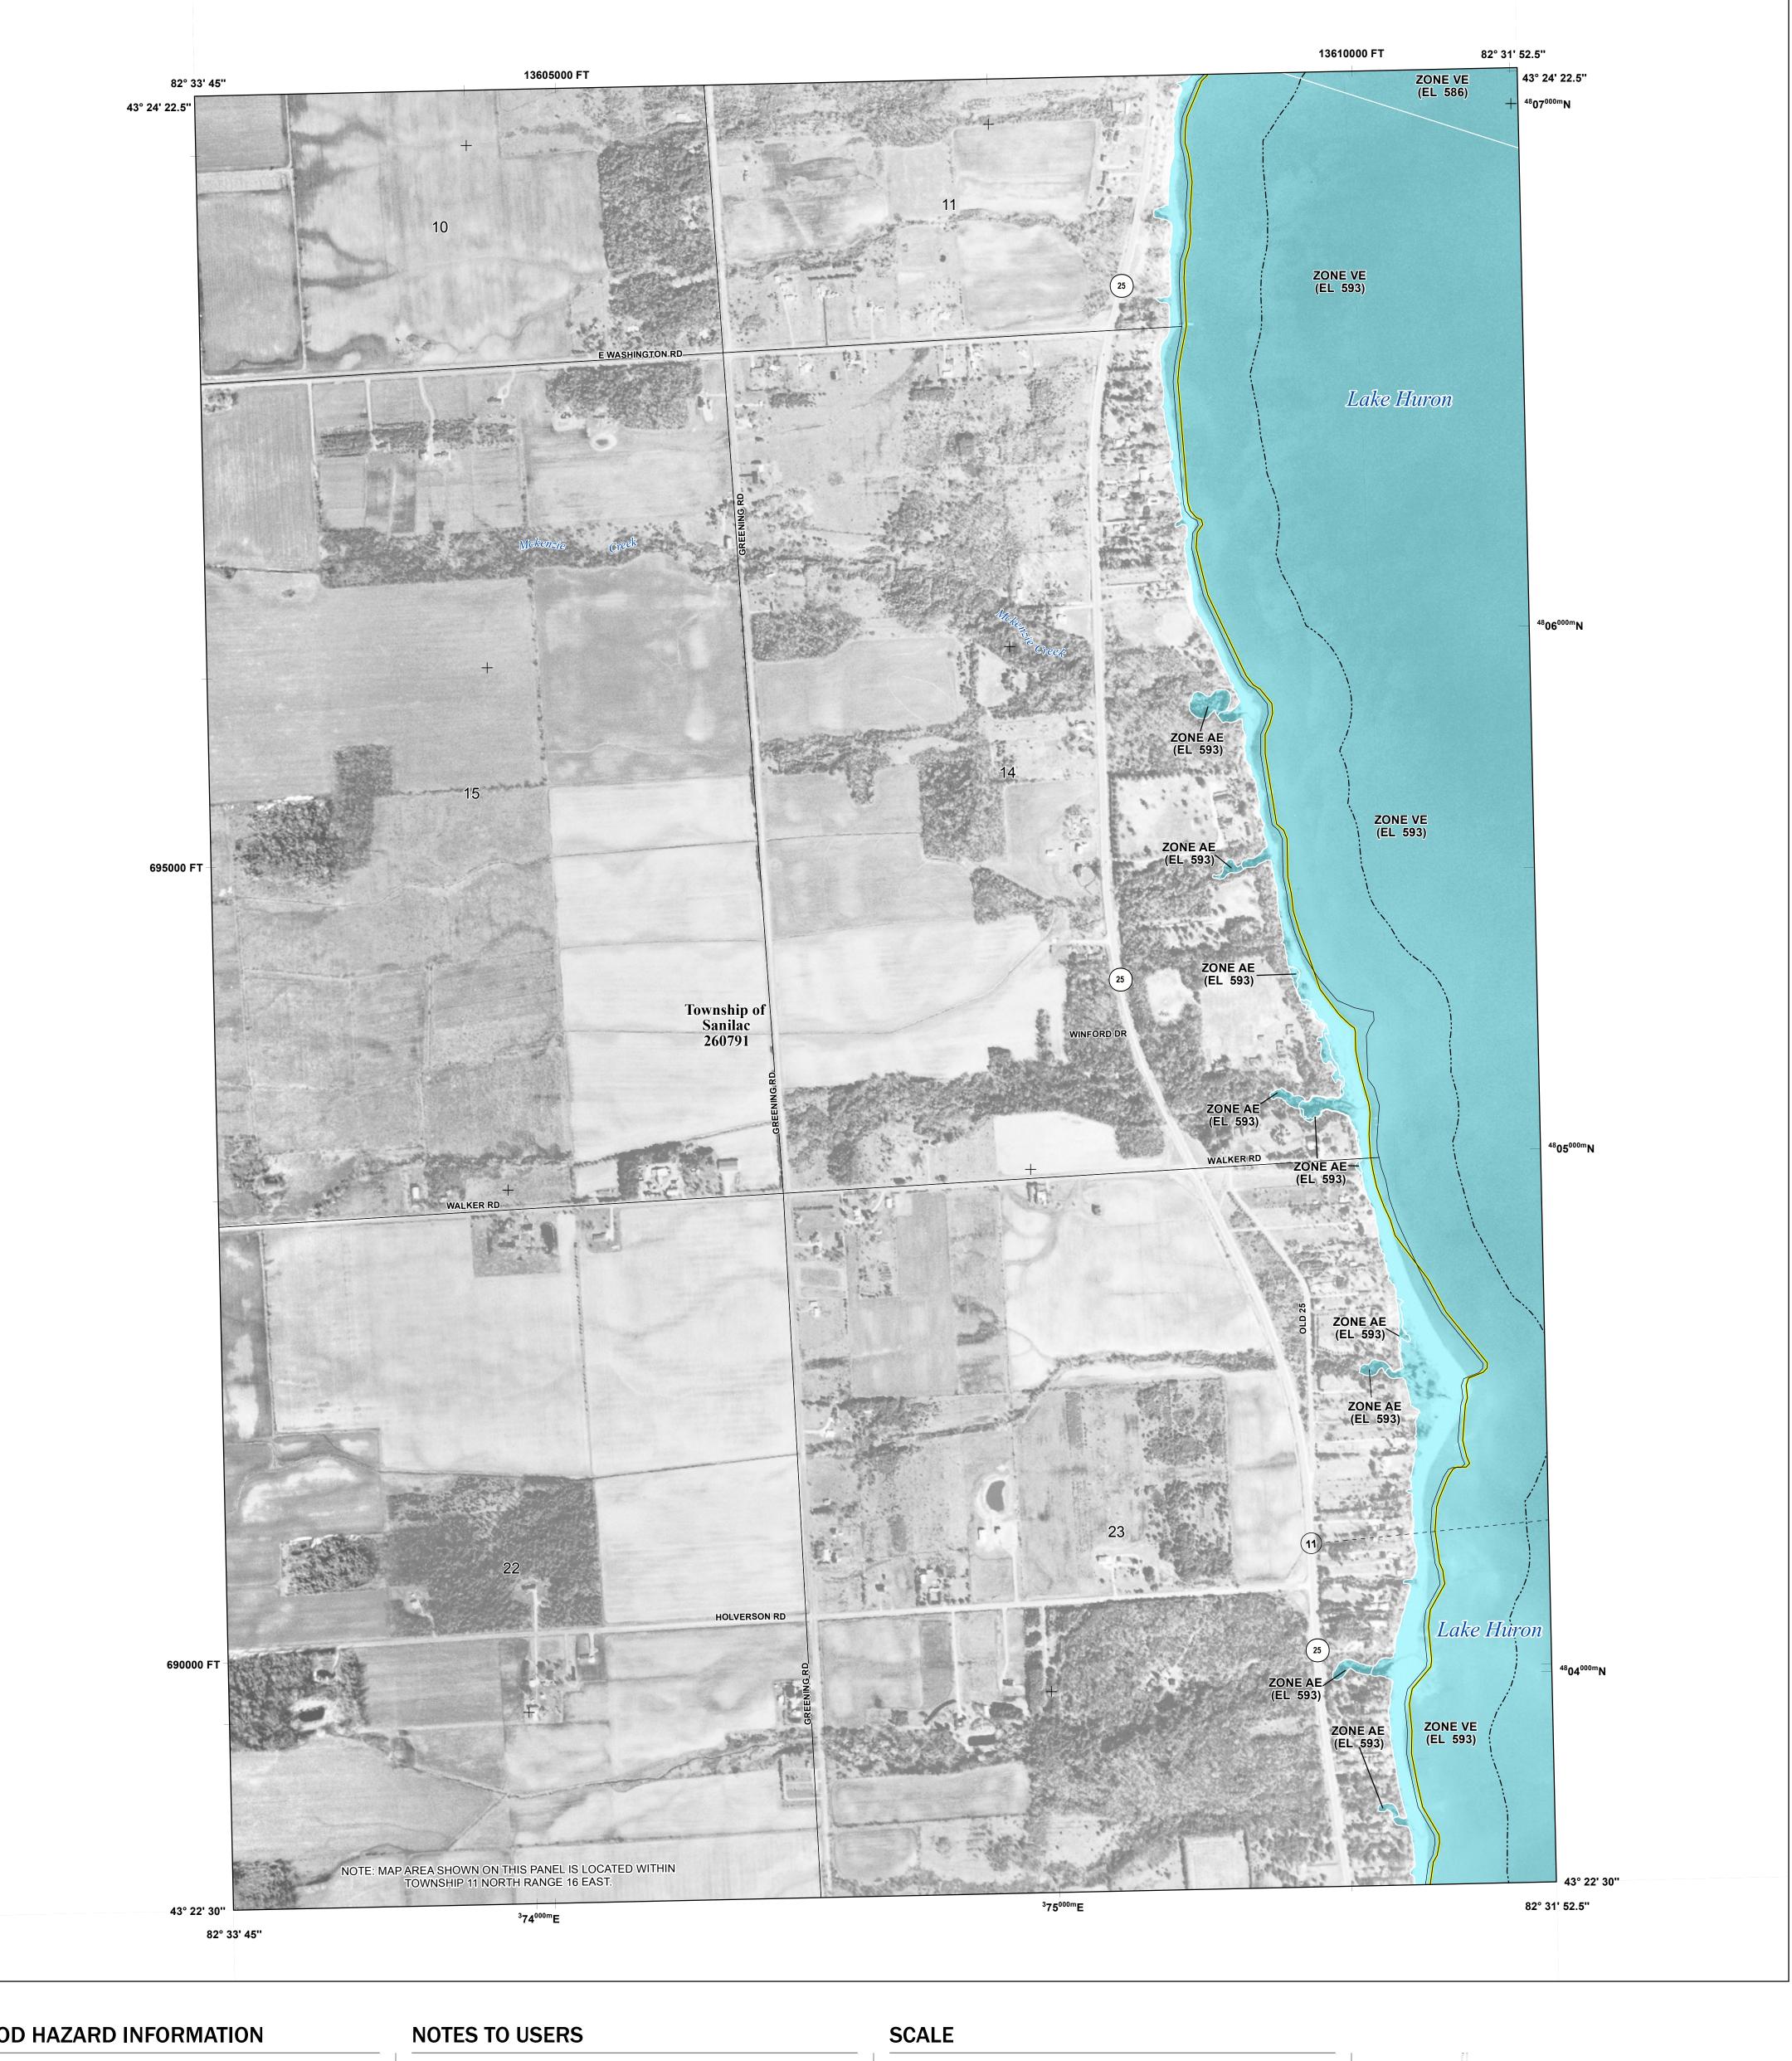

Basemap shown on this FIRM was provided by the USDA FSA Aeria Photography Field Office. This information was photogrametrically compiled at a scale of 1:12,000 from aerial photography dated 2012.

## National Flood Insurance Program NATIONAL FLOOD INSURANCE PROGRAM FLOOD INSURANCE RATE MAP SANILAC COUNTY, MICHIGAN (All Jurisdictions)

PANEL 368 OF 595

FEMA

Panel Contains:

COMMUNITY PANEL SUFFIX NUMBER SANILAC, TOWNSHIP OF