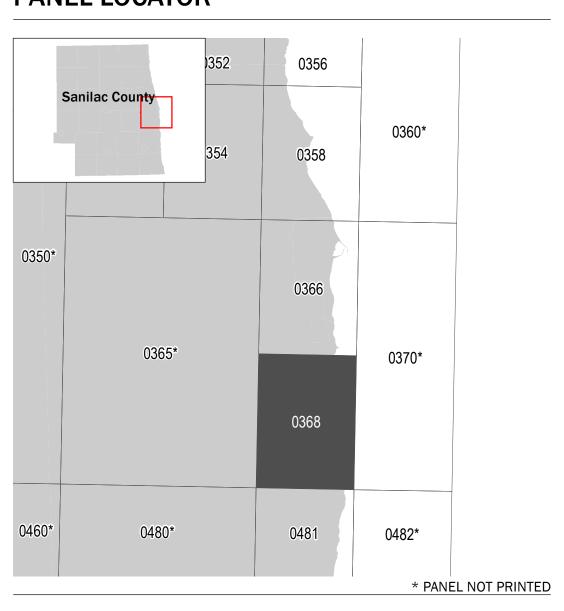

rsions of this map. Many of these products can be ordered or obtained directly from the website.

Communities annexing land on adjacent FIRM panels must obtain a current copy of the adjacent panel as well as the current FIRM Index. These may be ordered directly from the Map Service Center at the number listed above. For community and countywide map dates refer to the Flood Insurance Study report for this jurisdiction. To determine if flood insurance is available in the community, contact your Insurance agent or call the National Flood Insurance Program at 1-800-638-6620.

Basemap shown on this FIRM was provided by the USDA FSA Aeria Photography Field Office. This information was photogrametrically compiled at a scale of 1:12,000 from aerial photography dated 2012.



## **PANEL LOCATOR**



## National Flood Insurance Program NATIONAL FLOOD INSURANCE PROGRAM FLOOD INSURANCE RATE MAP SANILAC COUNTY, MICHIGAN (All Jurisdictions)

PANEL 368 OF 595

FEMA



Panel Contains:

COMMUNITY PANEL SUFFIX NUMBER SANILAC, TOWNSHIP OF

**PRELIMINARY SEPTEMBER 13, 2019** 

> **VERSION NUMBER** 2.5.3.1 **MAP NUMBER** 26151C0368C MAP REVISED