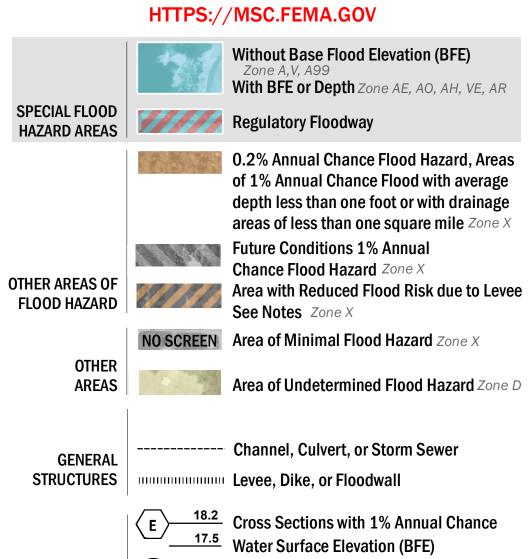

**Coastal Transect** 

-- Profile Baseline

**Coastal Transect Baseline** 

Hydrographic Feature

**Jurisdiction Boundary** 

----- 513 ---- Base Flood Elevation Line (BFE)

Limit of Study

OTHER