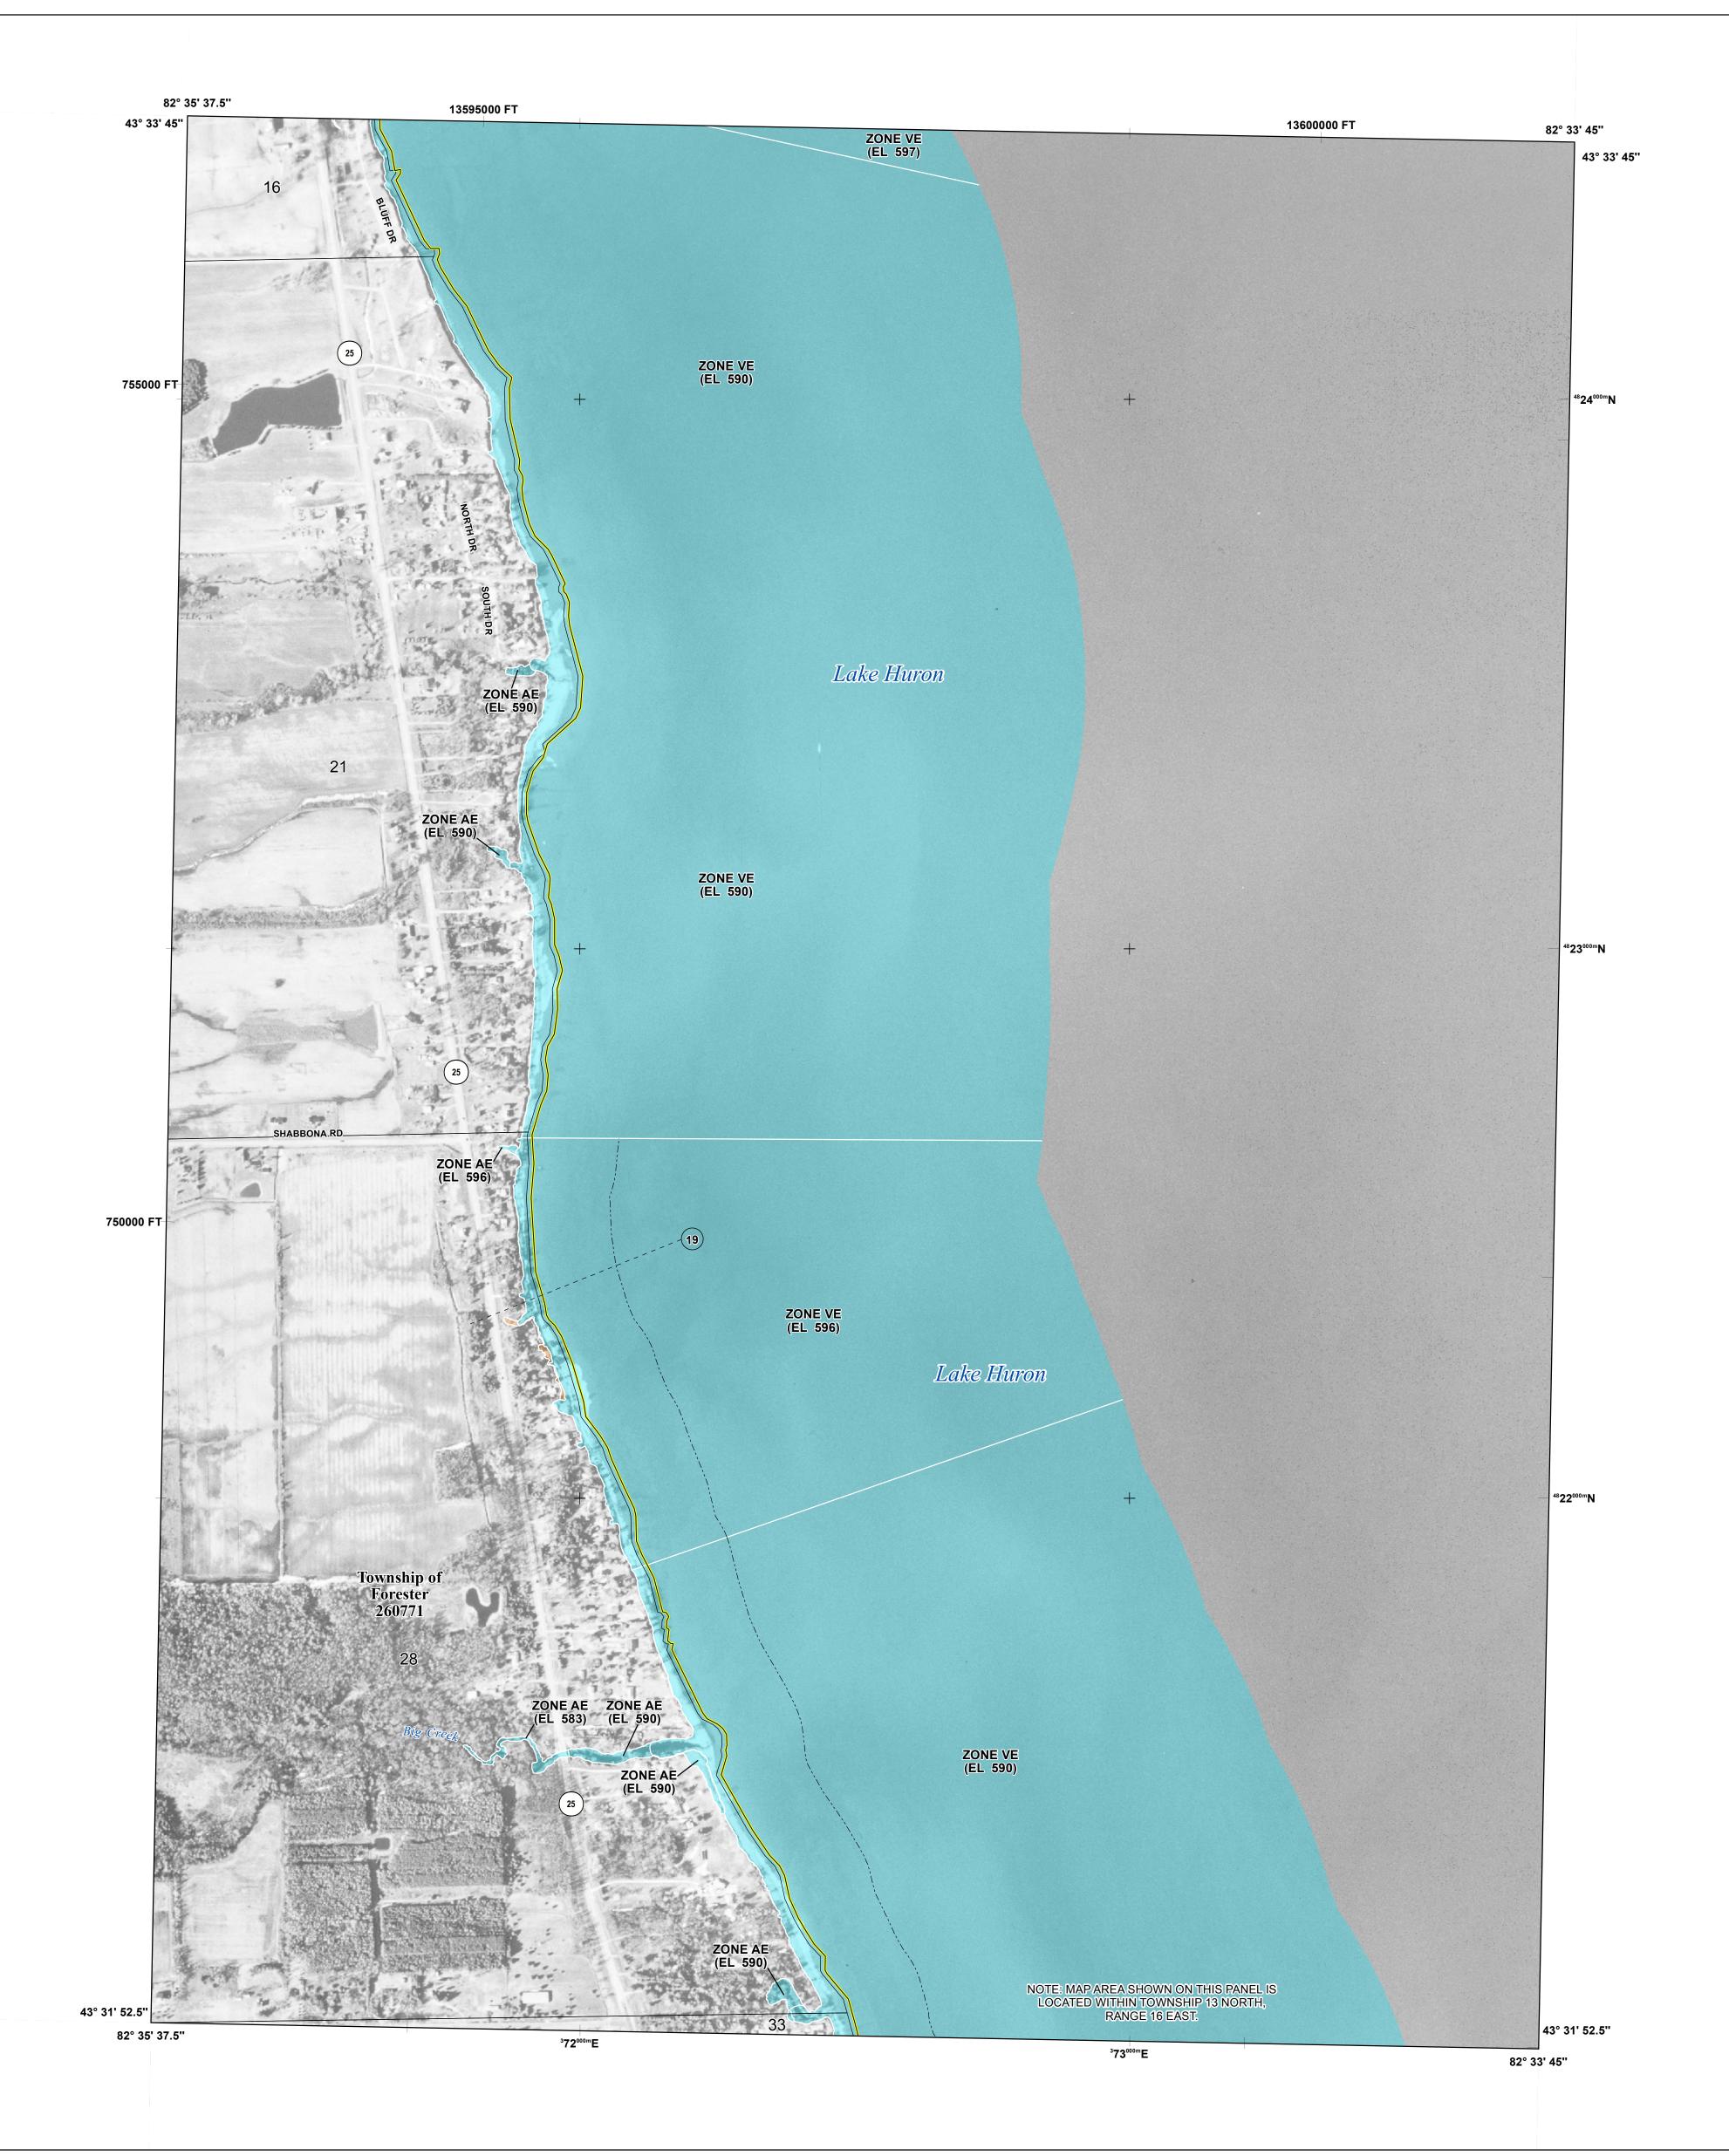

## **FLOOD HAZARD INFORMATION**

## NOTES TO USERS

SEE FIS REPORT FOR DETAILED LEGEND AND INDEX MAP FOR FIRM PANEL LAYOUT THE INFORMATION DEPICTED ON THIS MAP AND SUPPORTING DOCUMENTATION ARE ALSO AVAILABLE IN DIGITAL FORMAT AT HTTPS://MSC.FEMA.GOV



## SCALE







National Flood Insurance Program NATIONAL FLOOD INSURANCE PROGRAM FLOOD INSURANCE RATE MAP SANILAC COUNTY, MICHIGAN (All Jurisdictions) PANEL 237 OF 595 Panel Contains: COMMUNITY PANEL SUFFIX NUMBER FORESTER, TOWNSHIP OF 260771 0237 **PRELIMINARY SEPTEMBER 13, 2019 VERSION NUMBER** 2.5.3.1 **MAP NUMBER** 26151C0237C MAP REVISED

С

**FEMA**