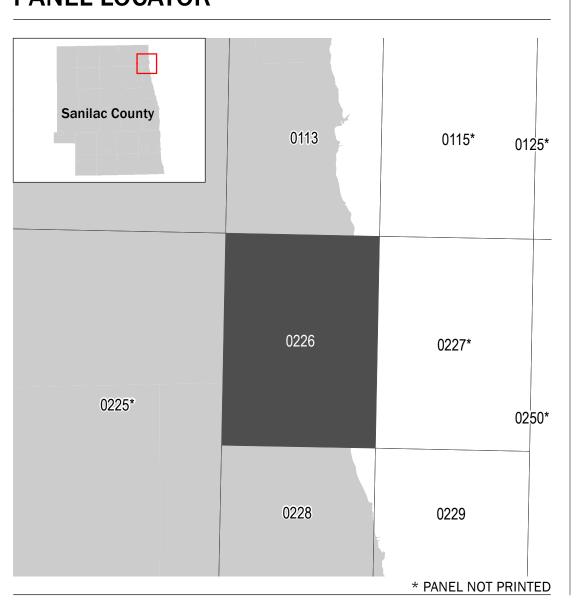

rsions of this map. Many of these products can be ordered or obtained directly from the website.

Communities annexing land on adjacent FIRM panels must obtain a current copy of the adjacent panel as well as the current FIRM Index. These may be ordered directly from the Map Service Center at the number listed above. For community and countywide map dates refer to the Flood Insurance Study report for this jurisdiction. To determine if flood insurance is available in the community, contact your Insurance agent or call the National Flood Insurance Program at 1-800-638-6620.

Basemap shown on this FIRM was provided by the USDA FSA Aeria Photography Field Office. This information was photogrametrically compiled at a scale of 1:12,000 from aerial photography dated 2012.



## **PANEL LOCATOR**



## NATIONAL FLOOD INSURANCE PROGRAM FLOOD INSURANCE RATE MAP

SANILAC COUNTY, MICHIGAN (All Jurisdictions)



National Flood Insurance Program

FEMA



**PRELIMINARY SEPTEMBER 13, 2019** 

> **VERSION NUMBER** 2.5.3.1 **MAP NUMBER** 26151C0226C **MAP REVISED**