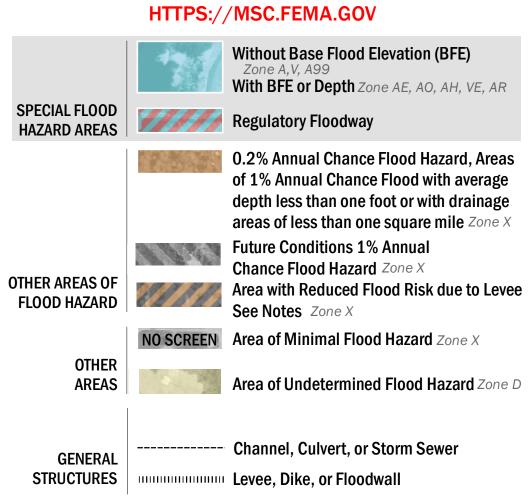

18.2 Cross Sections with 1% Annual Chance

17.5 Water Surface Elevation (BFE)

**Coastal Transect Baseline** 

Hydrographic Feature

**Jurisdiction Boundary** 

----- 513 ---- Base Flood Elevation Line (BFE)

Limit of Study

OTHER

**FEATURES** 

**Coastal Transect** 

—- Profile Baseline

For information and questions about this Flood Insurance Rate Map (FIRM), available products associated with this FIRM, including historic versions, the current map date for each FIRM Panel, how to order products, or the National Flood Insurance Program (NFIP) in general, please call the FEMA Map Information eXchange at 1-877-FEMA-MAP (1-877-336-2627) or visit the FEMA Map Service Center website at https://msc.fema.gov. Available products may include previously issued Letters of Map Change, a Flood Insurance Study Report, and/or digital versions of this map. Many of these products can be ordered or obtained directly from the website.