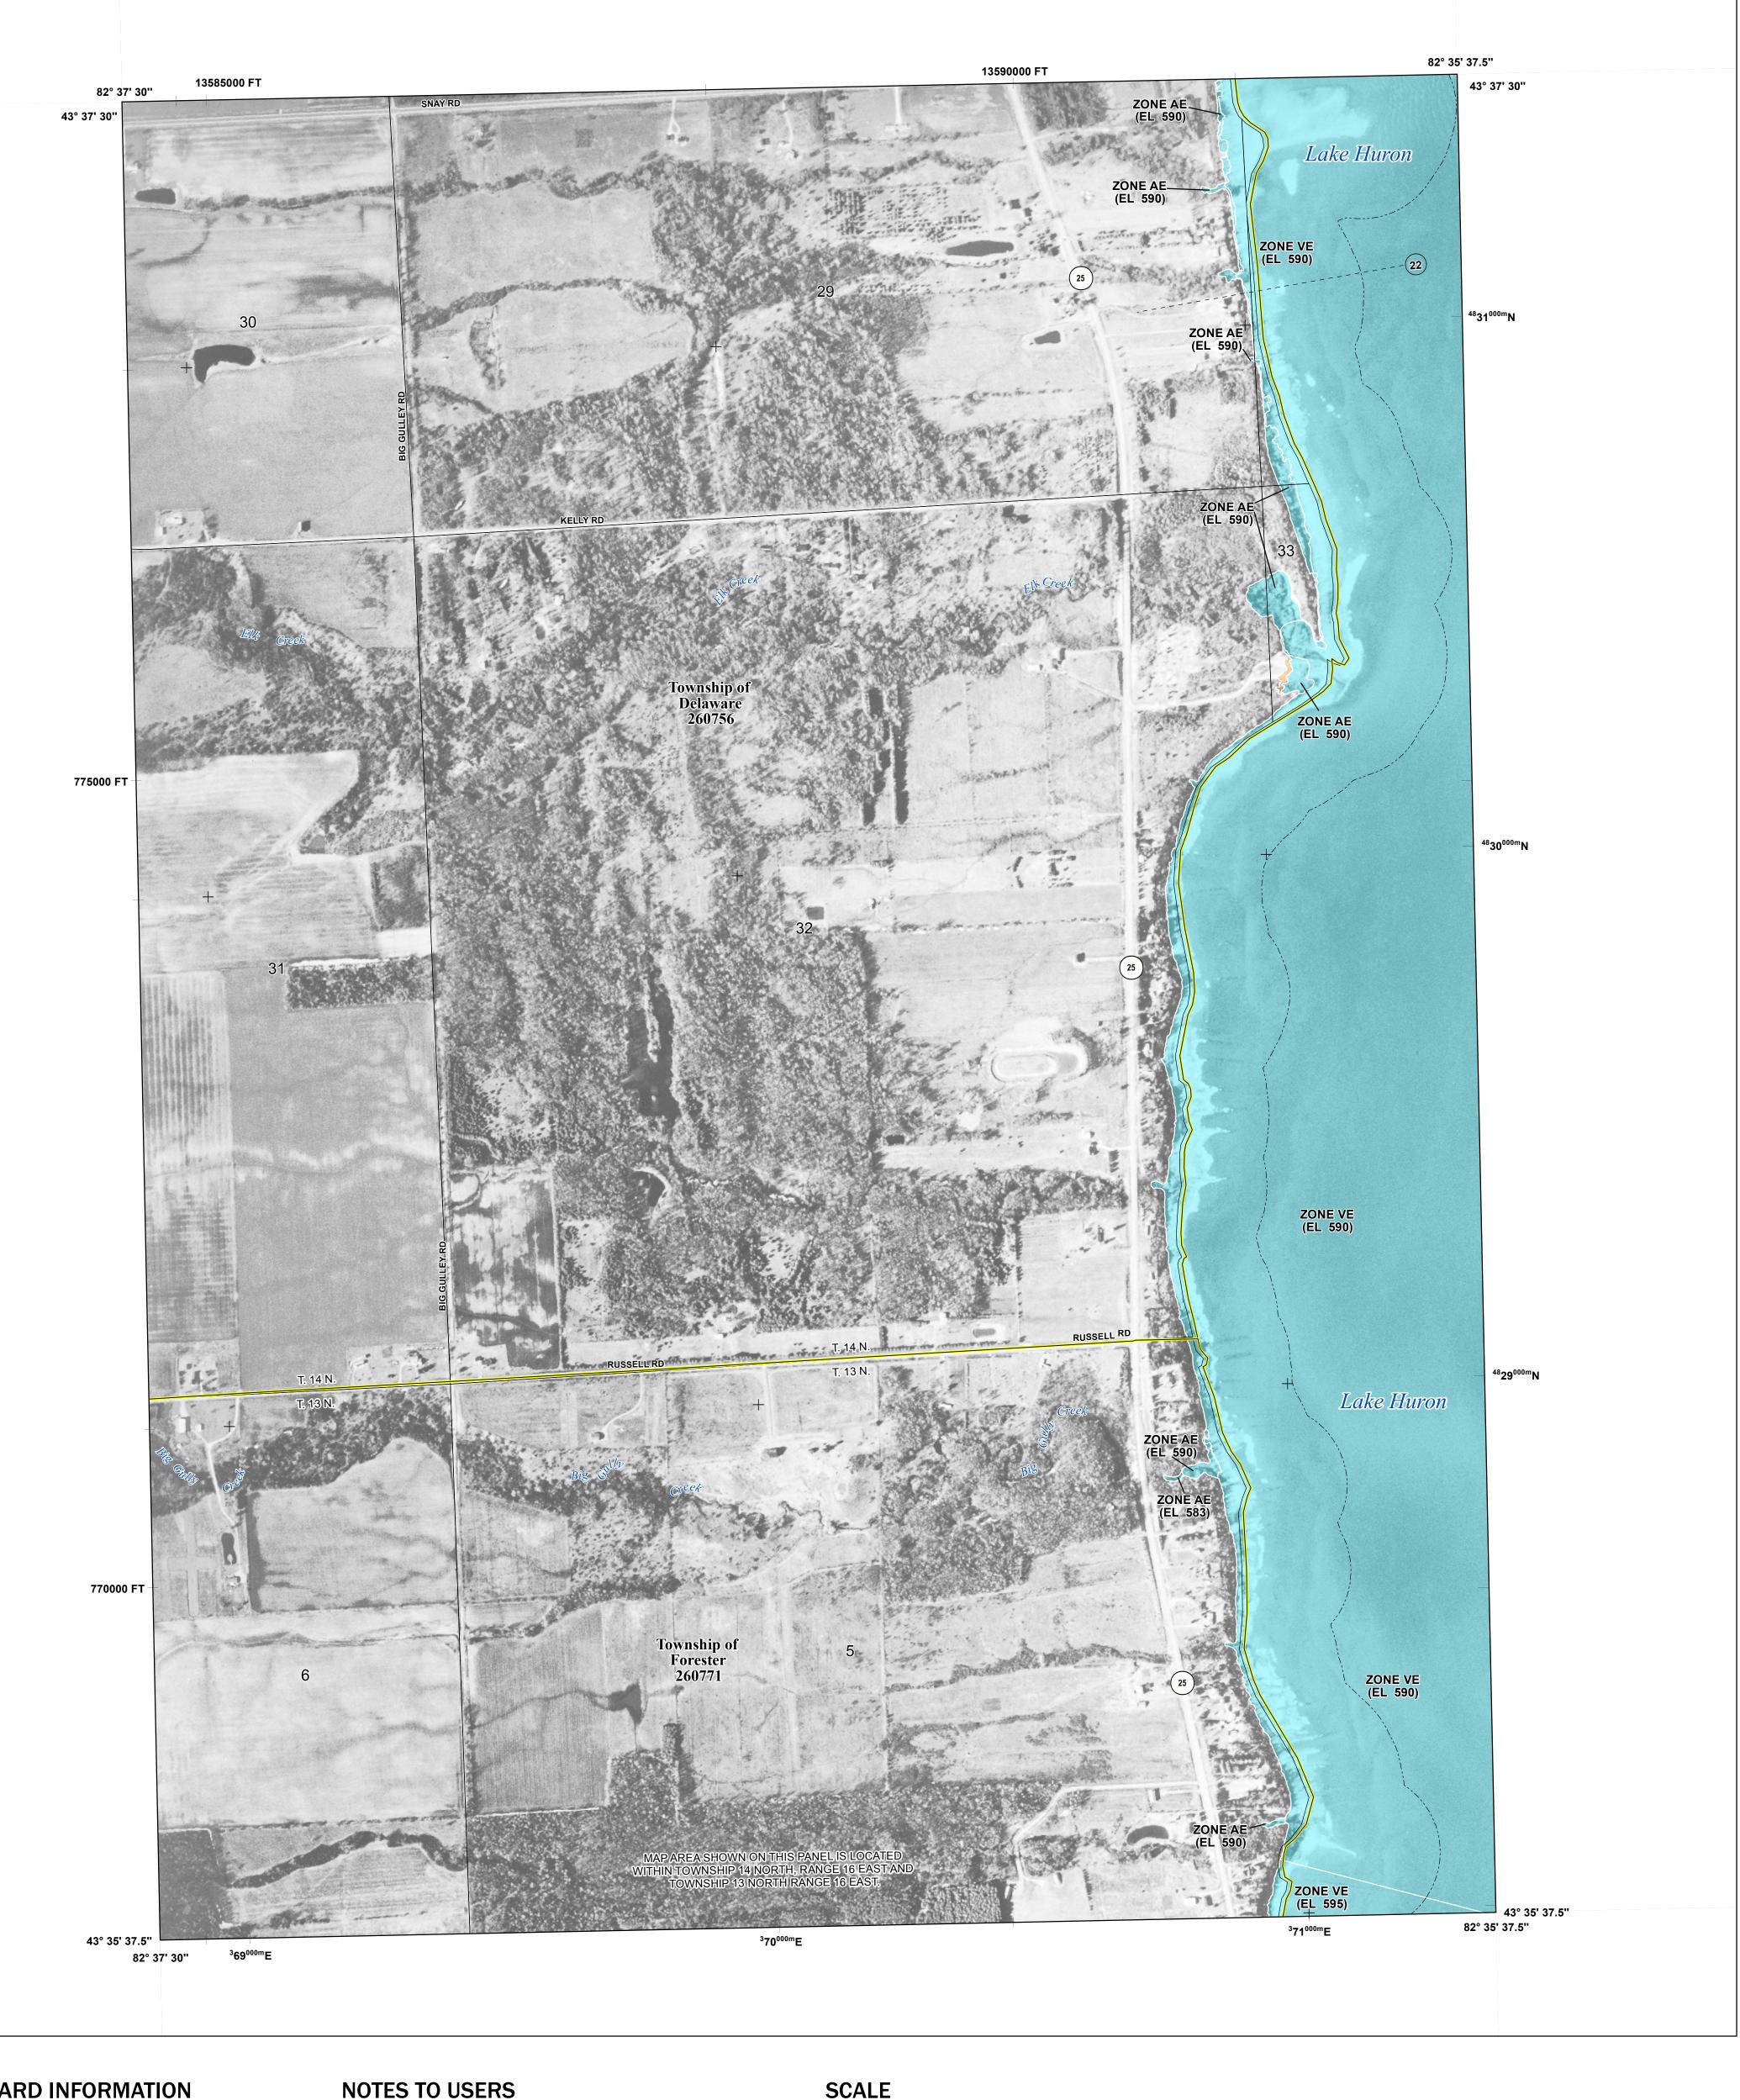

Basemap shown on this FIRM was provided by the USDA FSA Aeria Photography Field Office. This information was photogrametrically compiled at a scale of 1:12,000 from aerial photography dated 2012.