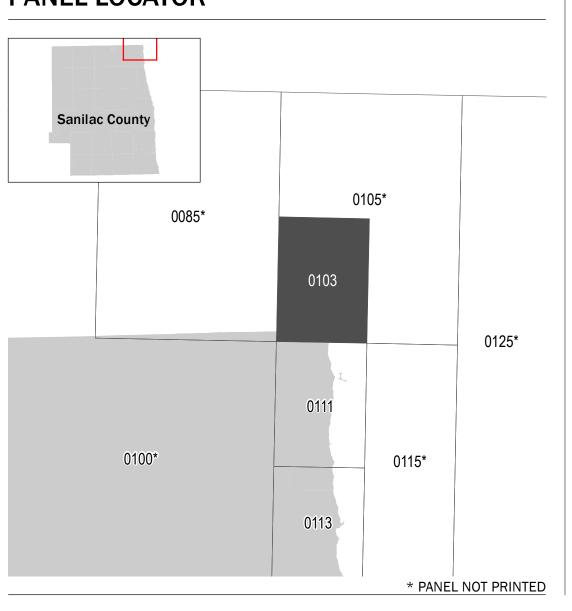

rsions of this map. Many of these products can be ordered or obtained directly from the website.

Communities annexing land on adjacent FIRM panels must obtain a current copy of the adjacent panel as well as the current FIRM Index. These may be ordered directly from the Map Service Center at the number listed above. For community and countywide map dates refer to the Flood Insurance Study report for this jurisdiction. To determine if flood insurance is available in the community, contact your Insurance agent or call the National Flood Insurance Program at 1-800-638-6620.

Basemap shown on this FIRM was provided by the USDA FSA Aeria Photography Field Office. This information was photogrametrically compiled at a scale of 1:12,000 from aerial photography dated 2012.



## **PANEL LOCATOR**



## NATIONAL FLOOD INSURANCE PROGRAM FLOOD INSURANCE RATE MAP

SANILAC COUNTY, MICHIGAN (All Jurisdictions)



Panel Contains:

National Flood Insurance Program

COMMUNITY NUMBER PANEL SUFFIX DELAWARE, TOWNSHIP OF 260756

**PRELIMINARY SEPTEMBER 13, 2019** 

> **VERSION NUMBER** 2.5.3.1 **MAP NUMBER** 26151C0103C

> > **MAP REVISED**