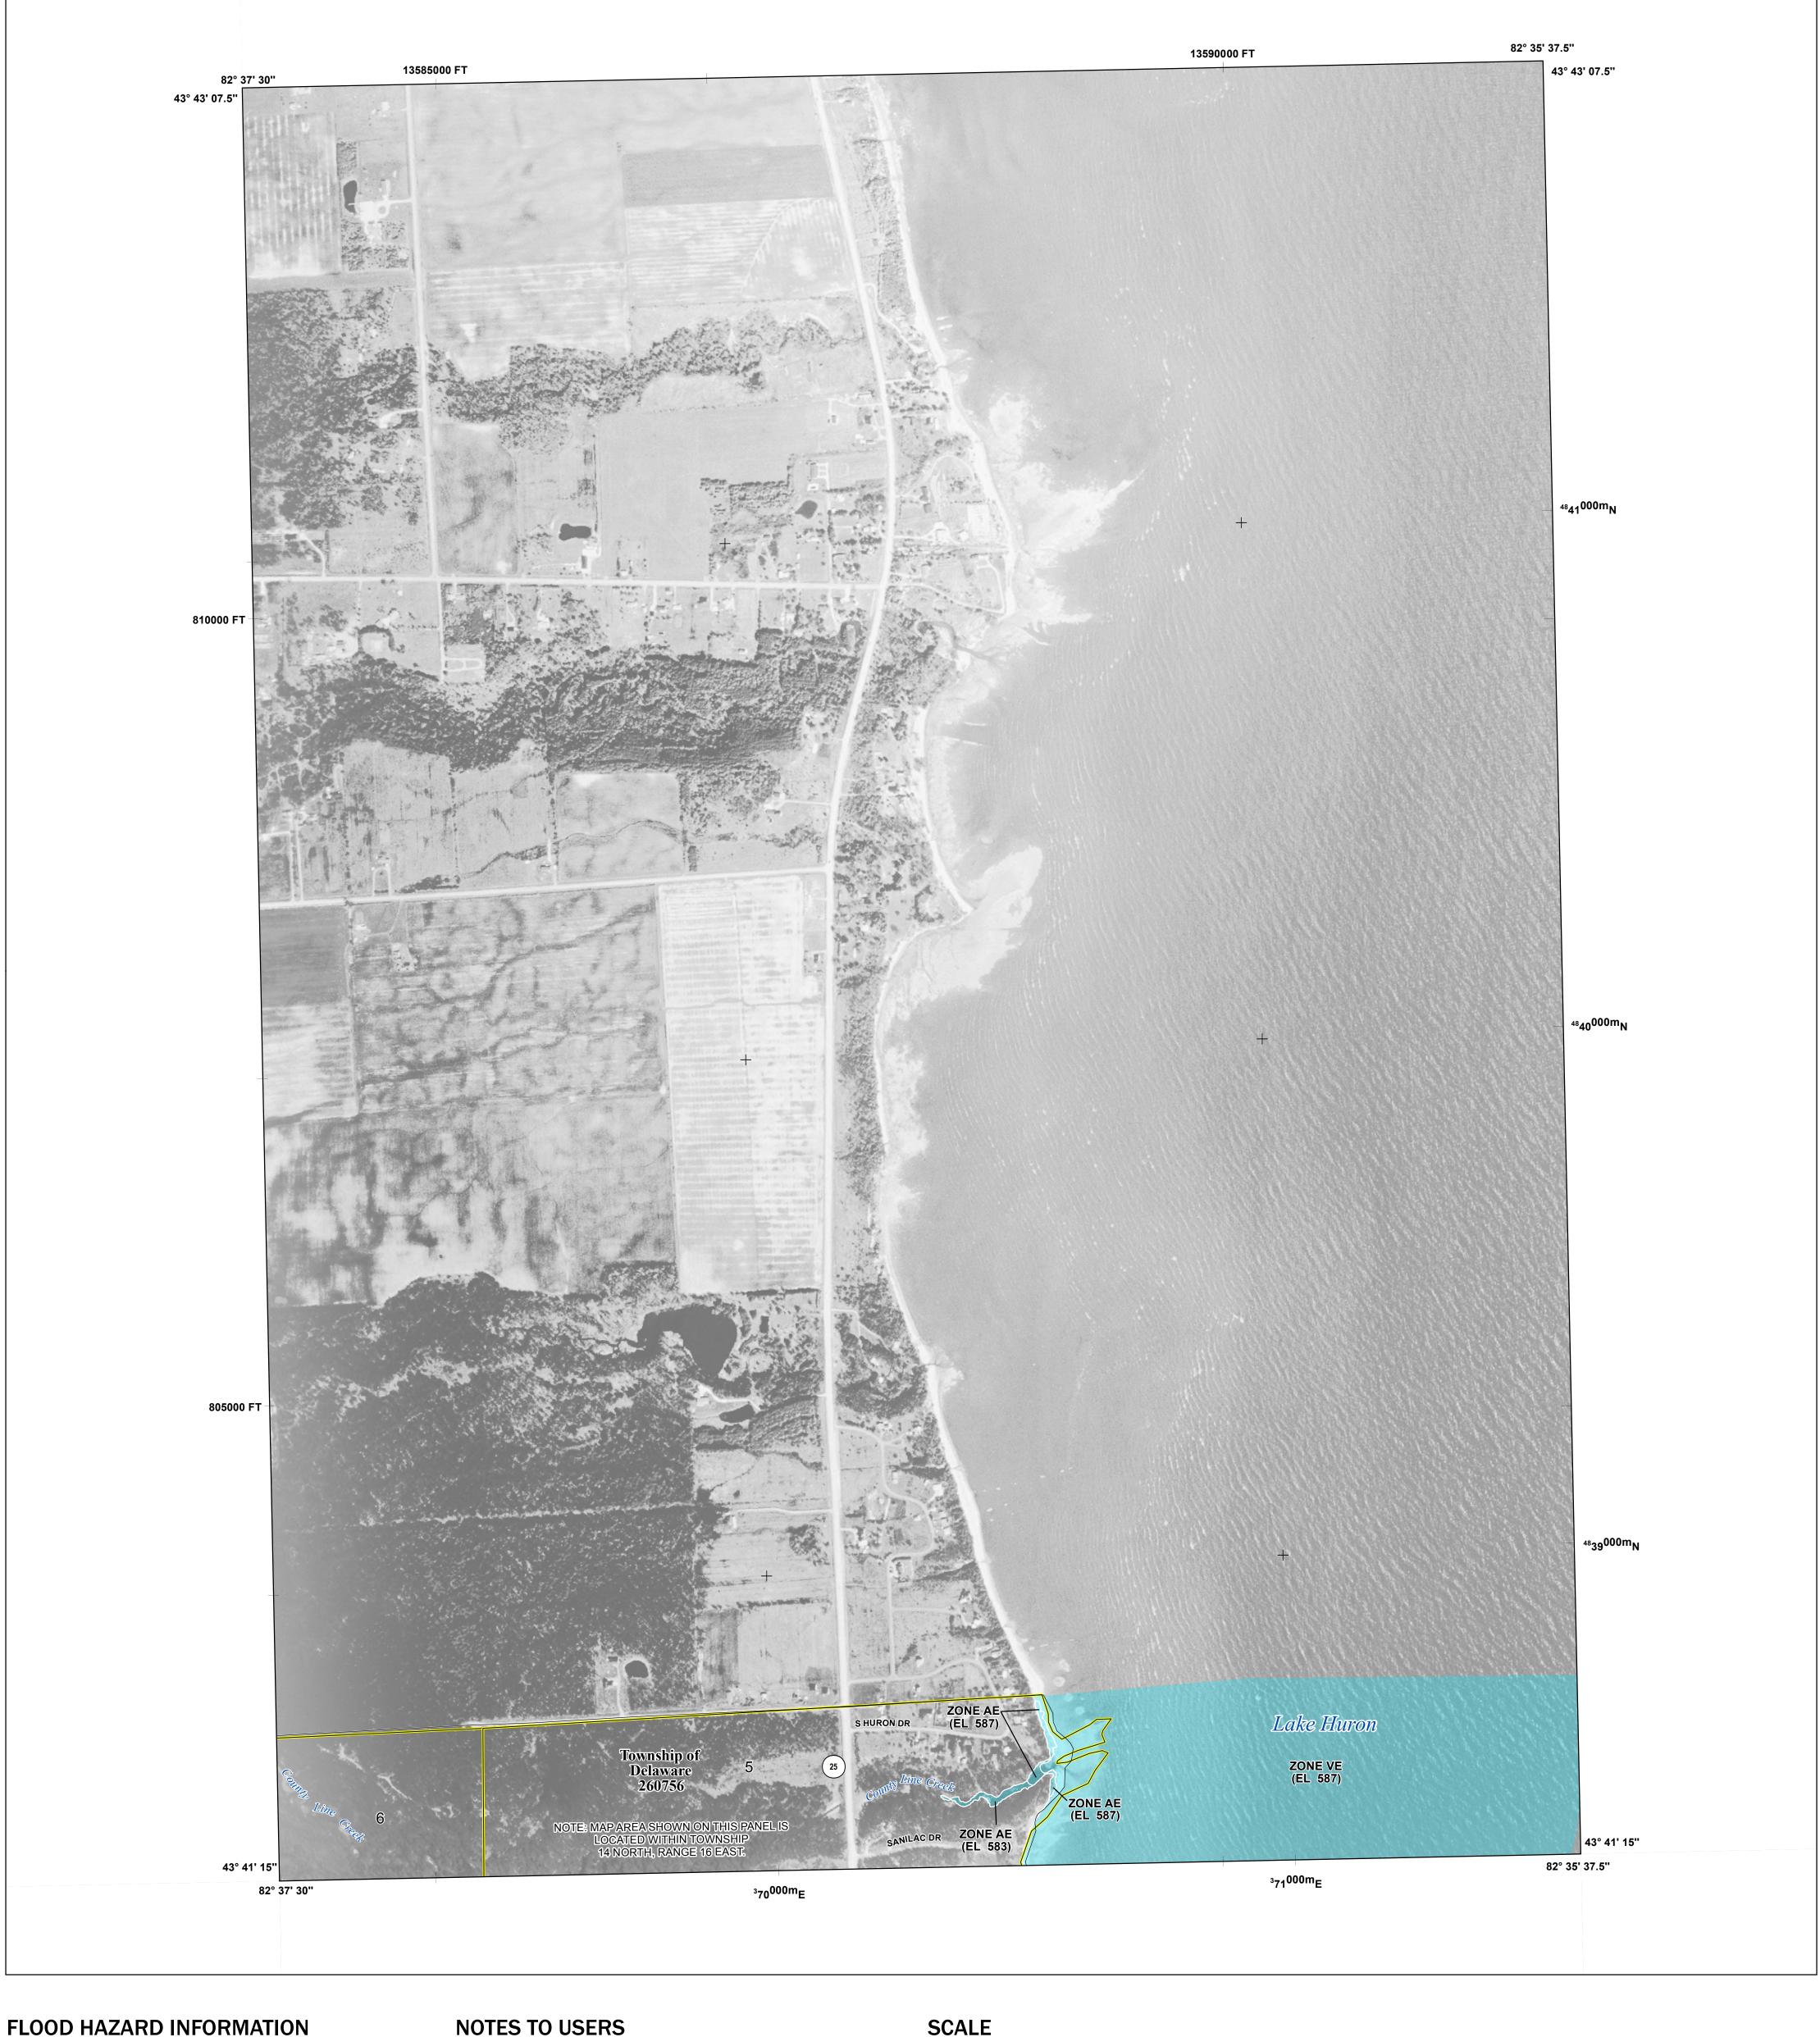

Basemap shown on this FIRM was provided by the USDA FSA Aeria Photography Field Office. This information was photogrametrically compiled at a scale of 1:12,000 from aerial photography dated 2012.

## NATIONAL FLOOD INSURANCE PROGRAM FLOOD INSURANCE RATE MAP

SANILAC COUNTY, MICHIGAN (All Jurisdictions)

Panel Contains:

National Flood Insurance Program

COMMUNITY NUMBER PANEL SUFFIX DELAWARE, TOWNSHIP OF 260756