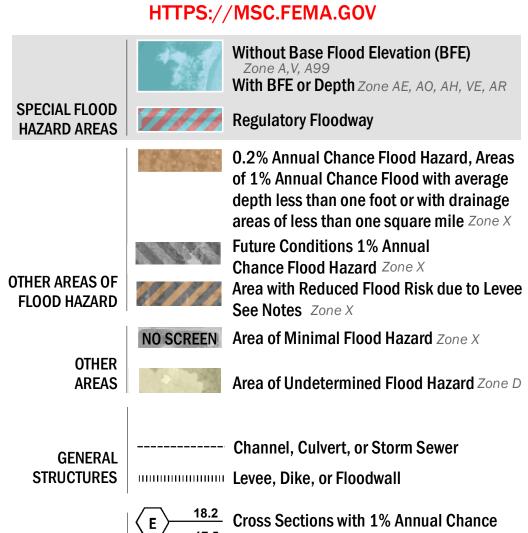

SEE FIS REPORT FOR DETAILED LEGEND AND INDEX MAP FOR FIRM PANEL LAYOUT THE INFORMATION DEPICTED ON THIS MAP AND SUPPORTING **DOCUMENTATION ARE ALSO AVAILABLE IN DIGITAL FORMAT AT** 

17.5 Water Surface Elevation (BFE)

**Coastal Transect Baseline** 

**Coastal Transect** 

- Hydrographic Feature

**Jurisdiction Boundary** 

----- 513 ---- Base Flood Elevation Line (BFE)

Limit of Study

OTHER

**FEATURES** 