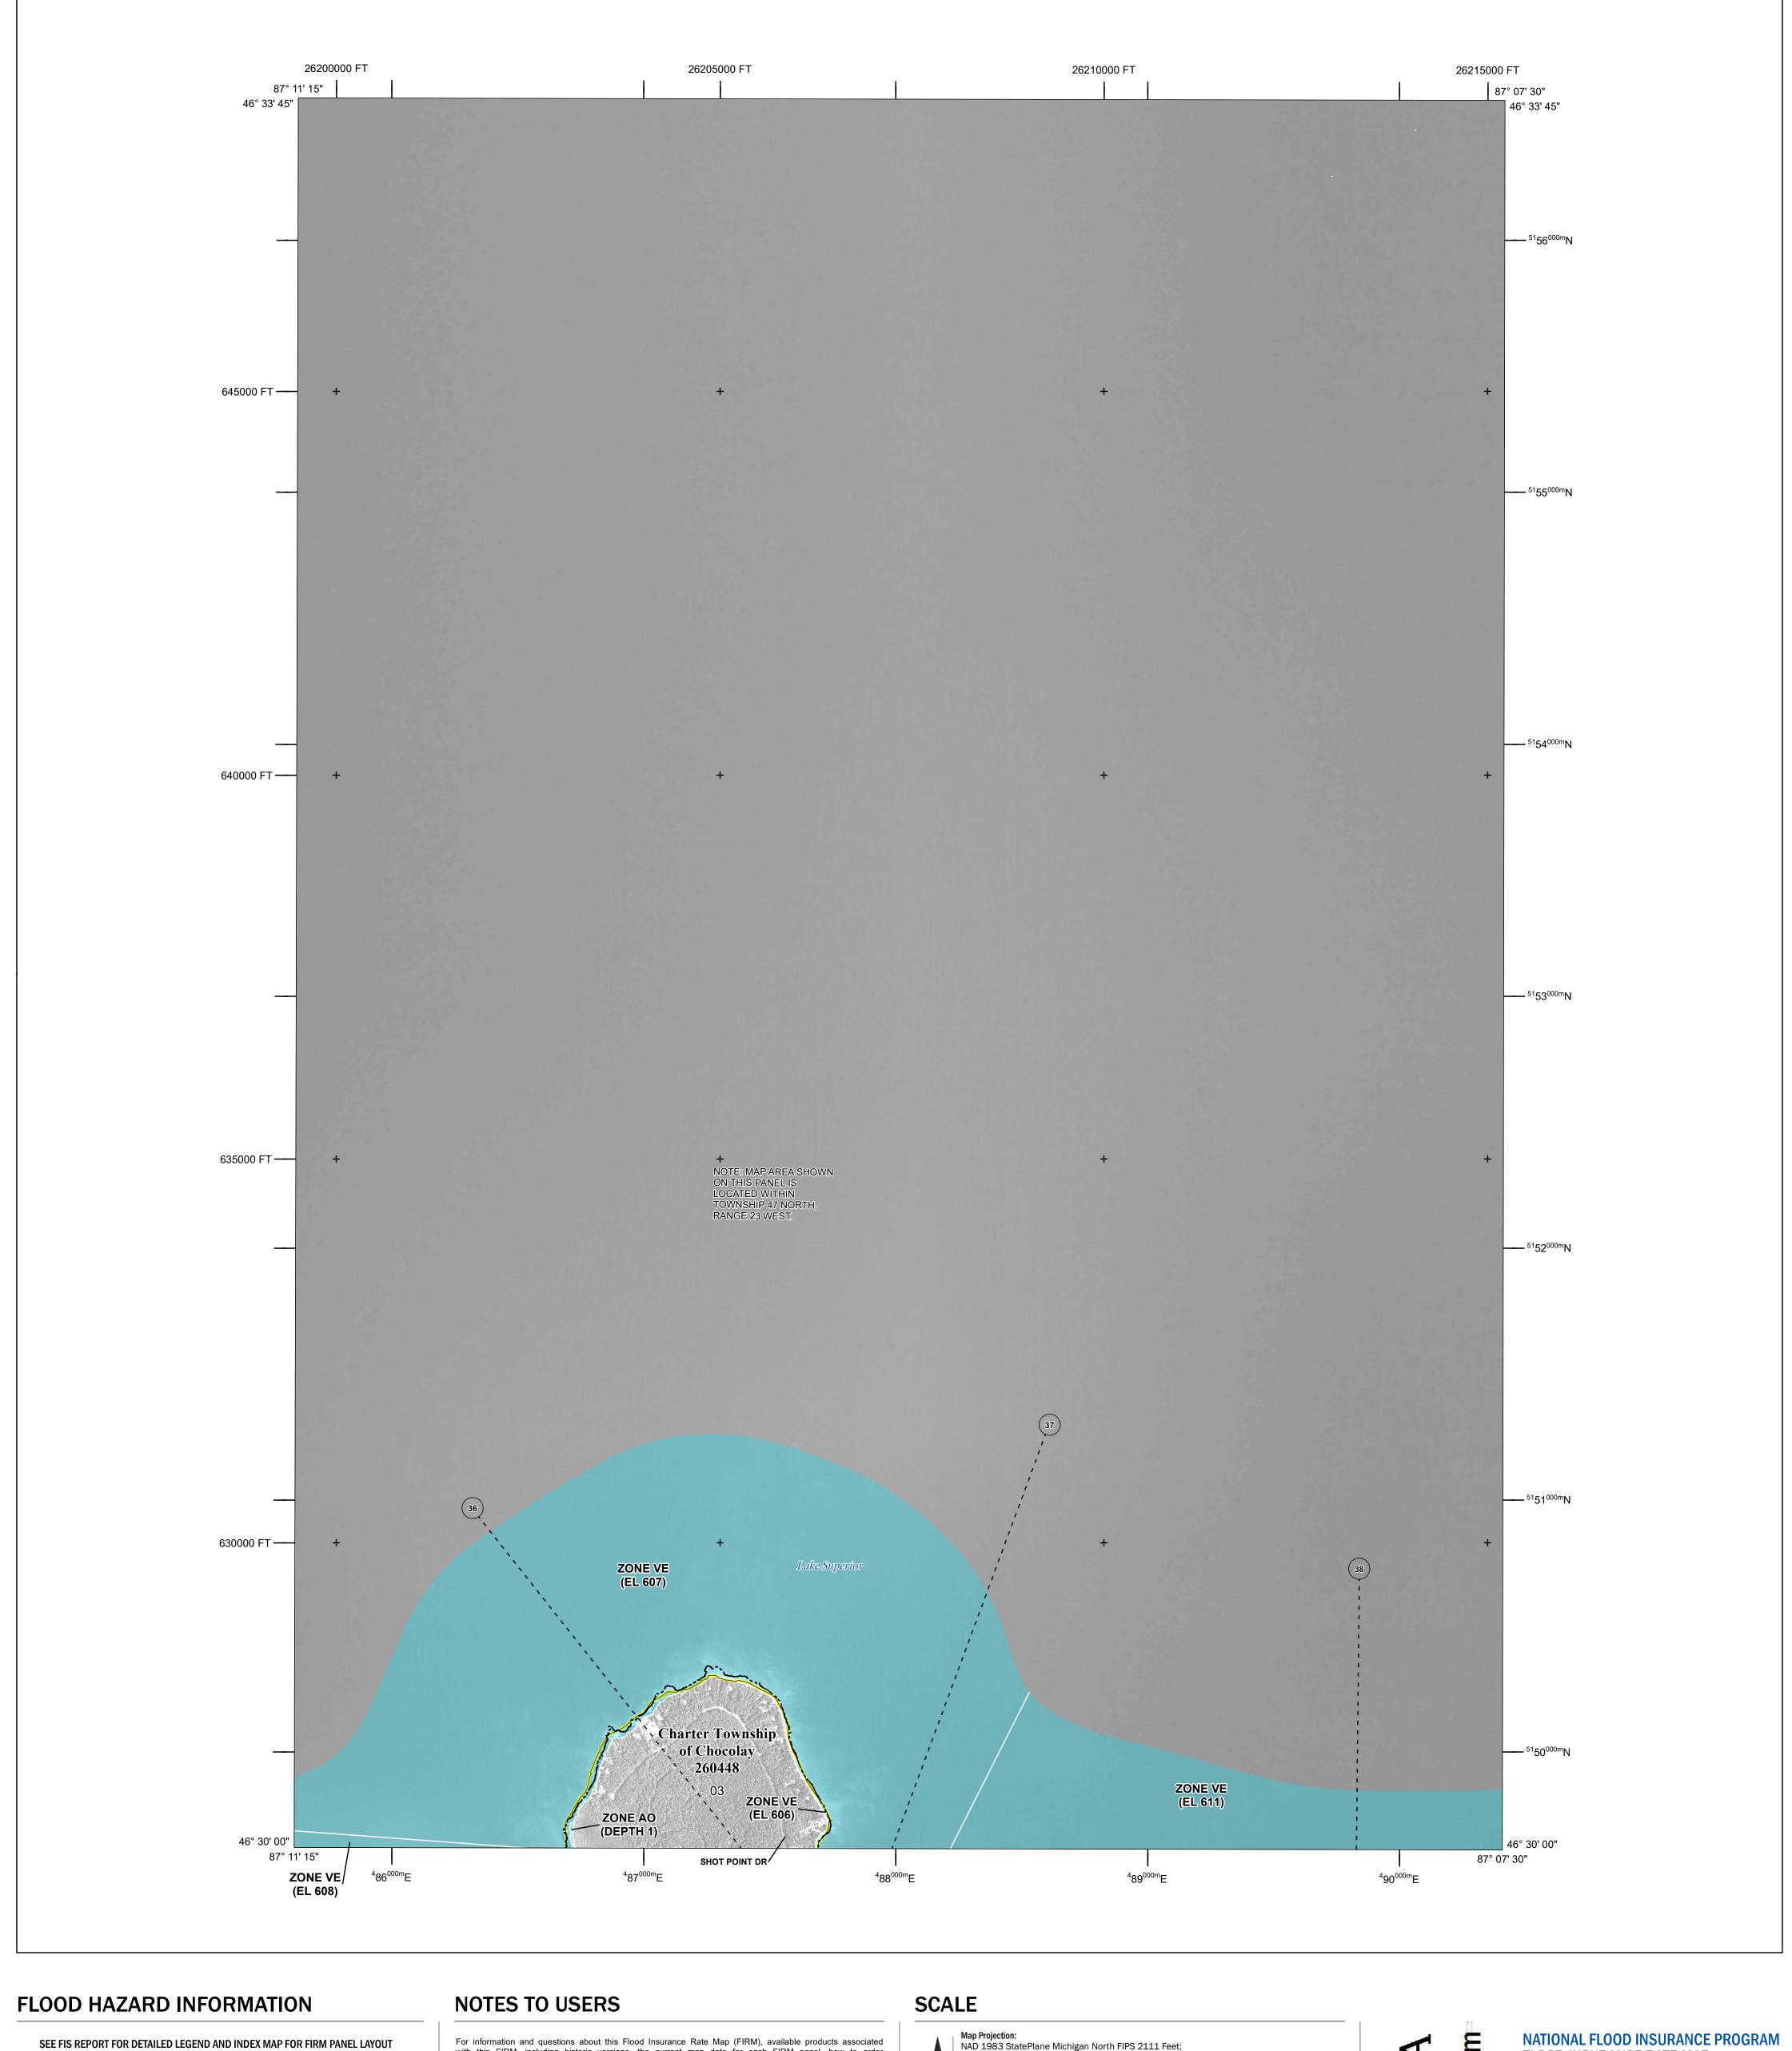

## PANEL LOCATOR

FEMA National Flood Insurance Program FLOOD INSURANCE RATE MAP MARQUETTE COUNTY, MICHIGAN All Jurisdictions PANEL 545 OF 1425

SZONEX

Panel Contains: COMMUNITY NUMBER PANEL SUFFIX CHOCOLAY, CHARTER 260448 0545 TOWNSHIP OF

**REVISED PRELIMINARY** 1/20/2023

> **VERSION NUMBER** 2.5.3.6 **MAP NUMBER** 26103C0545E **MAP REVISED**