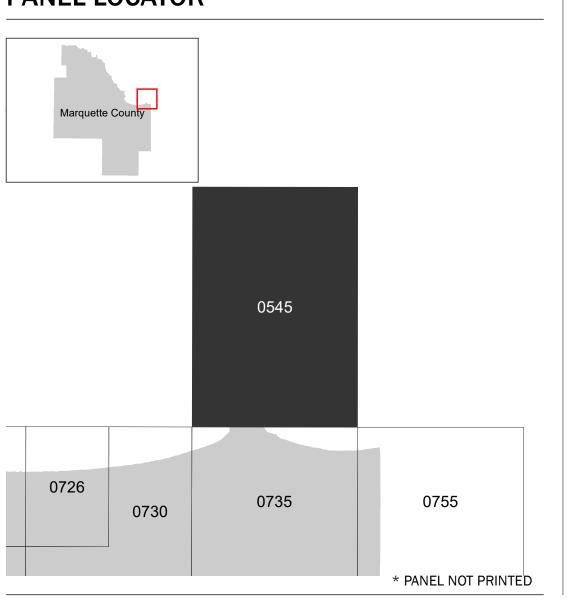

## PANEL LOCATOR

FEMA National Flood Insurance Program FLOOD INSURANCE RATE MAP MARQUETTE COUNTY, MICHIGAN All Jurisdictions PANEL 545 OF 1425

SZONEX

Panel Contains: COMMUNITY NUMBER PANEL SUFFIX CHOCOLAY, CHARTER 260448 0545 TOWNSHIP OF