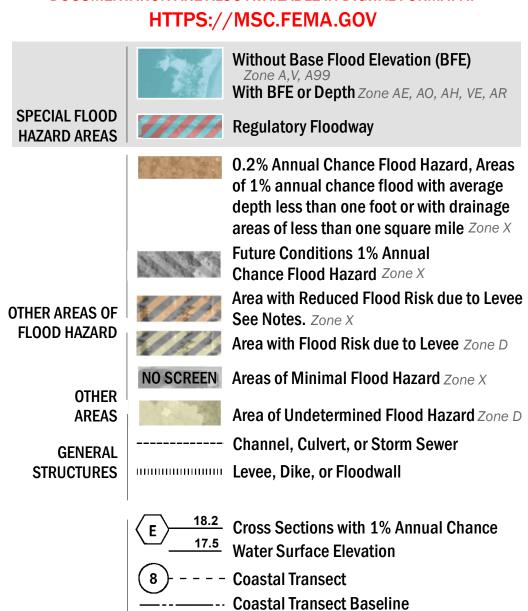

THE INFORMATION DEPICTED ON THIS MAP AND SUPPORTING DOCUMENTATION ARE ALSO AVAILABLE IN DIGITAL FORMAT AT

— - Profile Baseline

Hydrographic Feature

**Jurisdiction Boundary** 

----- 513 ---- Base Flood Elevation Line (BFE)

Limit of Study

OTHER

**FEATURES** 

with this FIRM, including historic versions, the current map date for each FIRM panel, how to order products, or the National Flood Insurance Program (NFIP) in general, please call the FEMA Mapping and Insurance eXchange at 1-877-FEMA-MAP (1-877-336-2627) or visit the FEMA Flood Map Service Center website at https://msc.fema.gov. Available products may include previously issued Letters of Map Change, a Flood Insurance Study Report, and/or digital versions of this map. Many of these products can be ordered or obtained directly from the website.