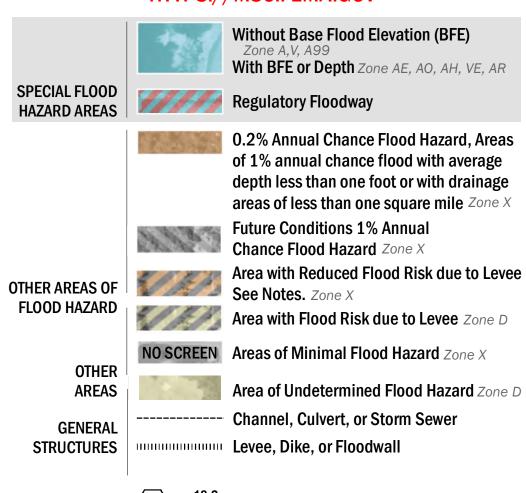

SEE FIS REPORT FOR DETAILED LEGEND AND INDEX MAP FOR FIRM PANEL LAYOUT THE INFORMATION DEPICTED ON THIS MAP AND SUPPORTING DOCUMENTATION ARE ALSO AVAILABLE IN DIGITAL FORMAT AT HTTPS://MSC.FEMA.GOV

18.2 Cross Sections with 1% Annual Chance 17.5 Water Surface Elevation **Coastal Transect** 

**Coastal Transect Baseline** — - Profile Baseline - Hydrographic Feature ----- 513 ---- Base Flood Elevation Line (BFE) **Limit of Study Jurisdiction Boundary** 

OTHER

**FEATURES** 

For information and questions about this Flood Insurance Rate Map (FIRM), available products associated with this FIRM, including historic versions, the current map date for each FIRM panel, how to order products, or the National Flood Insurance Program (NFIP) in general, please call the FEMA Map Information eXchange at 1-877-FEMA-MAP (1-877-336-2627) or visit the FEMA Flood Map Service Center website at https://msc.fema.gov. Available products may include previously issued Letters of Map Change, a Flood Insurance Study Report, and/or digital versions of this map. Many of these products can be ordered or obtained directly from the website.