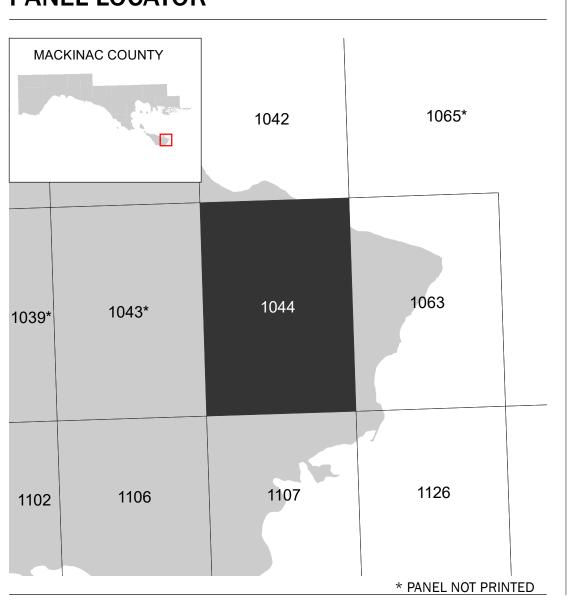

## **PANEL LOCATOR**

National Flood Insurance Program NATIONAL FLOOD INSURANCE PROGRAM FLOOD INSURANCE RATE MAP MACKINAC COUNTY, MICHIGAN (All Jurisdictions) PANEL 1044 OF 1150

Panel Contains:

SZONEX

COMMUNITY NUMBER PANEL SUFFIX BOIS BLANC, 260795 1044 TOWNSHIP OF