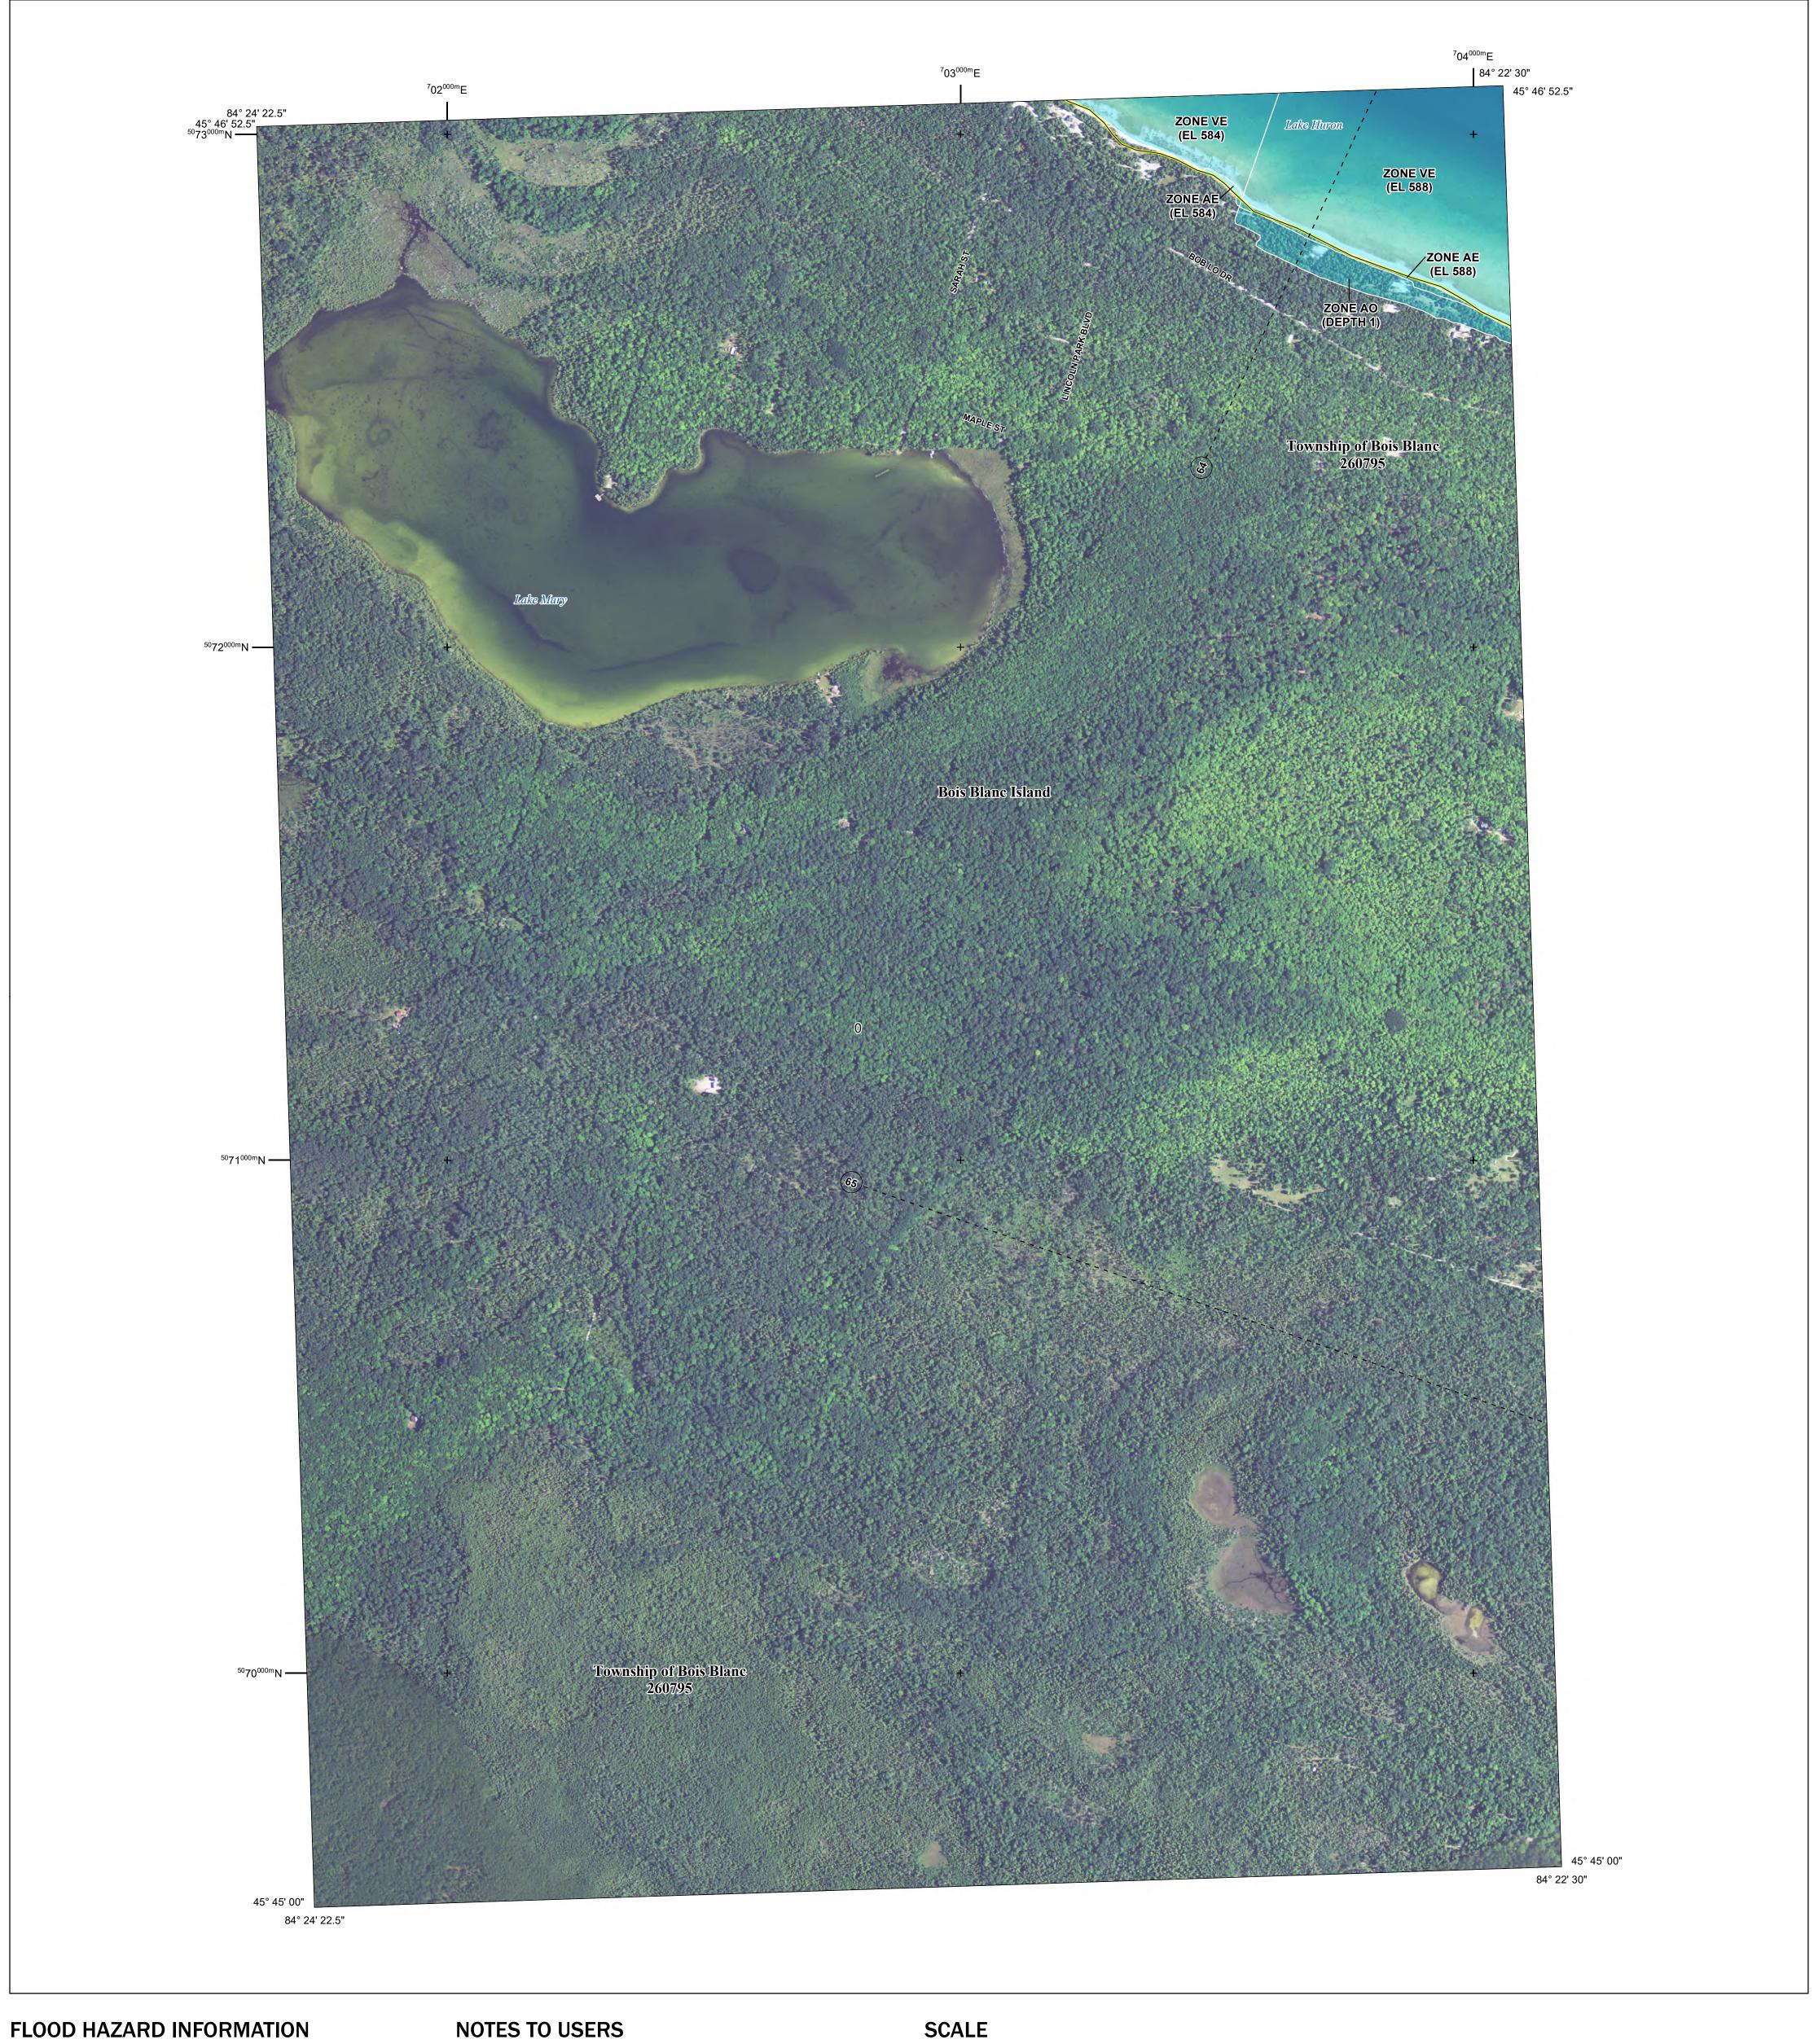

Base map information shown on this FIRM was provided in digital format by the United States Department of Agriculture (USDA) National Agricultural Imagery Program (NAIP). This information was derived from digital orthophotography at a 1-meter resolution from photography dated 2012.