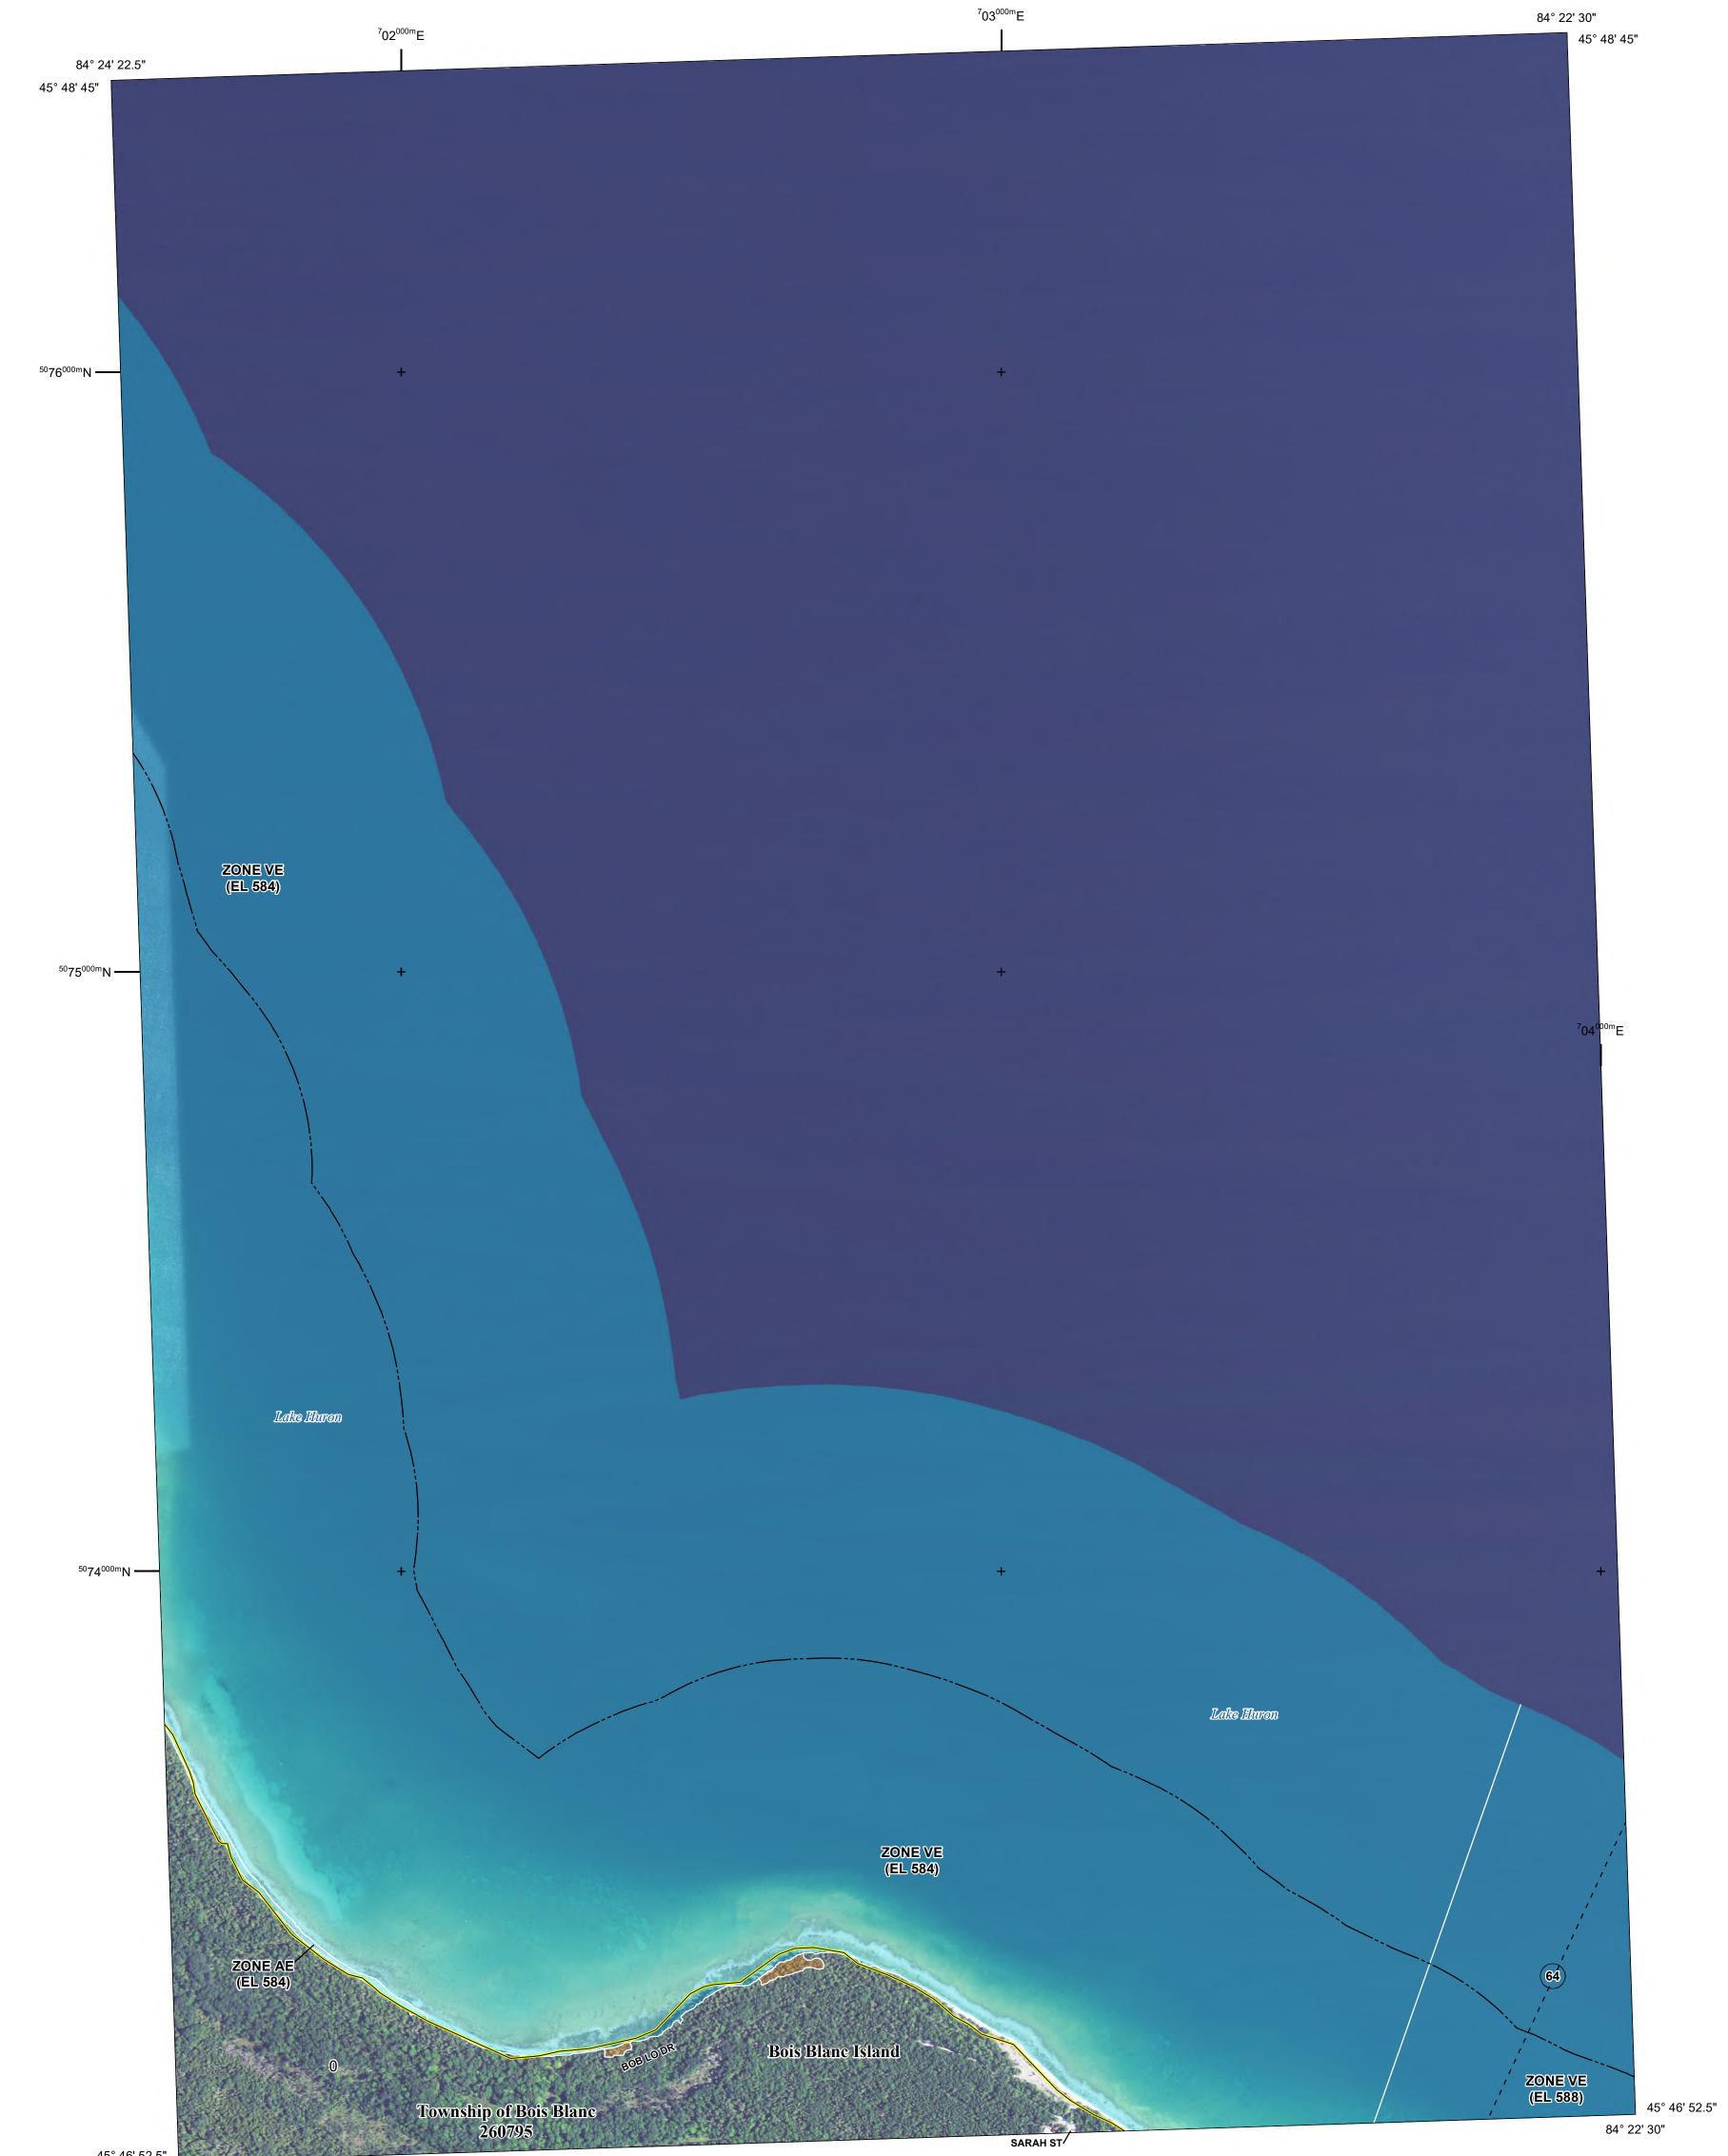

NOTES TO USERS

For information and questions about this Flood Insurance Rate Map (FIRM), available products associated

with this FIRM, including historic versions, the current map date for each FIRM panel, how to order

products, or the National Flood Insurance Program (NFIP) in general, please call the FEMA Map Information eXchange at 1-877-FEMA-MAP (1-877-336-2627) or visit the FEMA Flood

Map Service Center website at https://msc.fema.gov. Available products may include previously

issued Letters of Map Change, a Flood Insurance Study Report, and/or digital versions of this map.

## FLOOD HAZARD INFORMATION

## SEE FIS REPORT FOR DETAILED LEGEND AND INDEX MAP FOR FIRM PANEL LAYOUT THE INFORMATION DEPICTED ON THIS MAP AND SUPPORTING DOCUMENTATION ARE ALSO AVAILABLE IN DIGITAL FORMAT