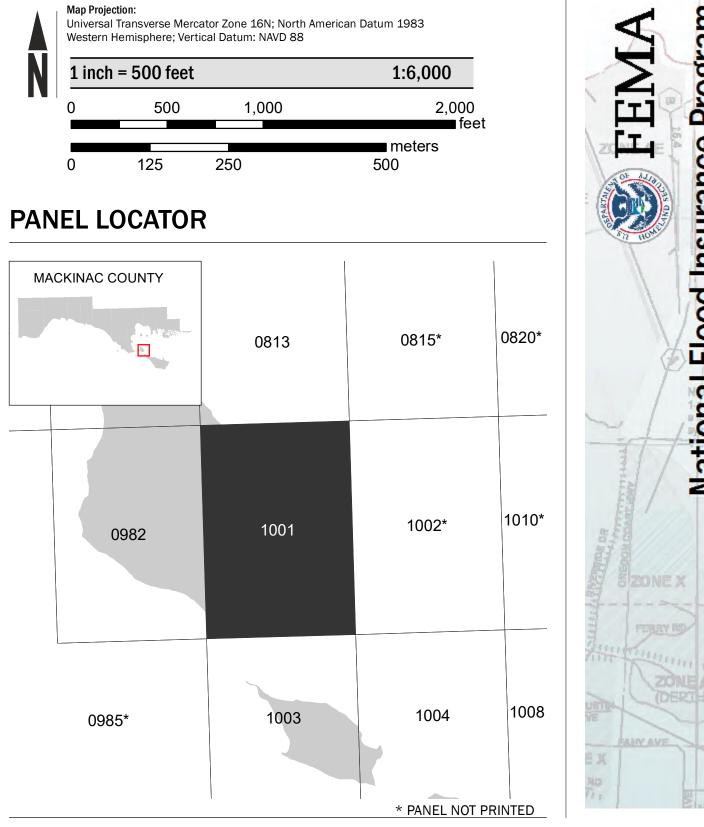

## SCALE

National Flood Insurance Program NATIONAL FLOOD INSURANCE PROGRAM FLOOD INSURANCE RATE MAP MACKINAC COUNTY, MICHIGAN (All Jurisdictions) PANEL 1001 OF 1150 Panel Contains: COMMUNITY NUMBER PANEL SUFFIX MACKINAC ISLAND, 260764 1001 CITY OF **PRELIMINARY** 9/30/2020

> **VERSION NUMBER** 2.4.3.5

С

MAP NUMBER 26097C1001C

**EFFECTIVE DATE**