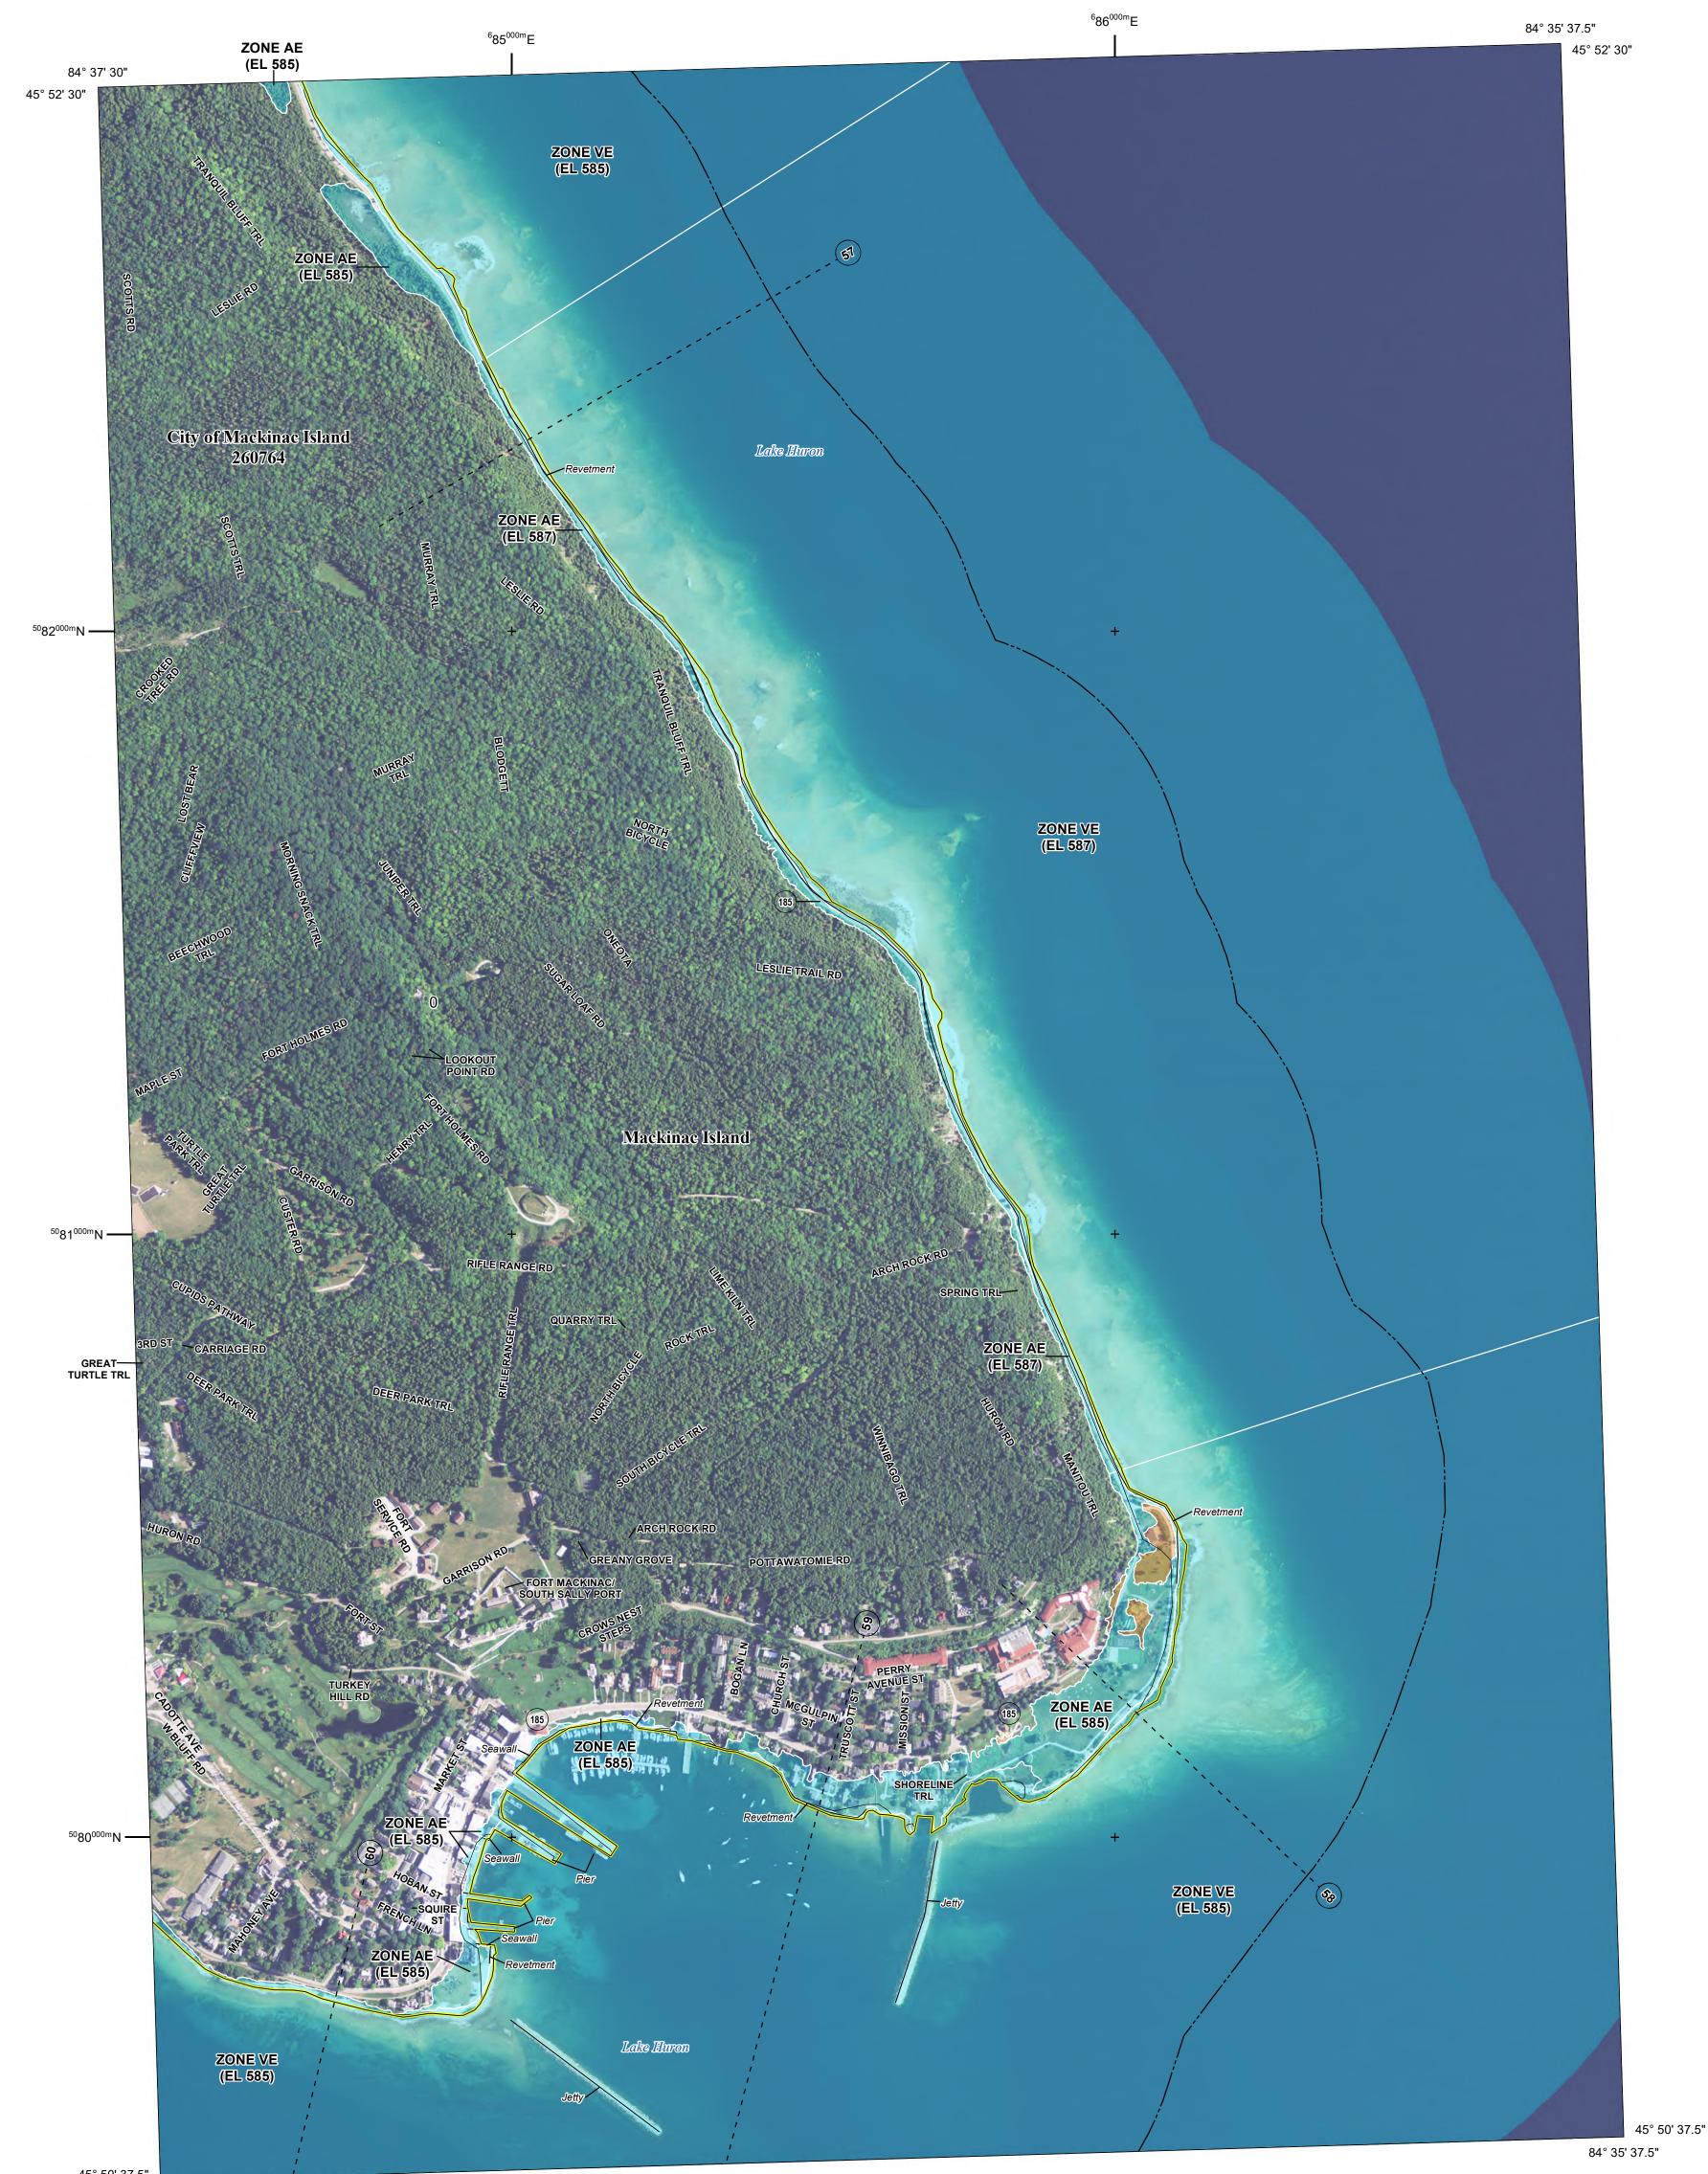

## **FLOOD HAZARD INFORMATION**

## SEE FIS REPORT FOR DETAILED LEGEND AND INDEX MAP FOR FIRM PANEL LAYOUT THE INFORMATION DEPICTED ON THIS MAP AND SUPPORTING DOCUMENTATION ARE ALSO AVAILABLE IN DIGITAL FORMAT AT HTTPS://MSC.FEMA.GOV

## SCALE

National Flood Insurance Program NATIONAL FLOOD INSURANCE PROGRAM FLOOD INSURANCE RATE MAP MACKINAC COUNTY, MICHIGAN (All Jurisdictions) PANEL 1001 OF 1150 Panel Contains: COMMUNITY NUMBER PANEL SUFFIX MACKINAC ISLAND, 260764 1001 CITY OF **PRELIMINARY** 9/30/2020