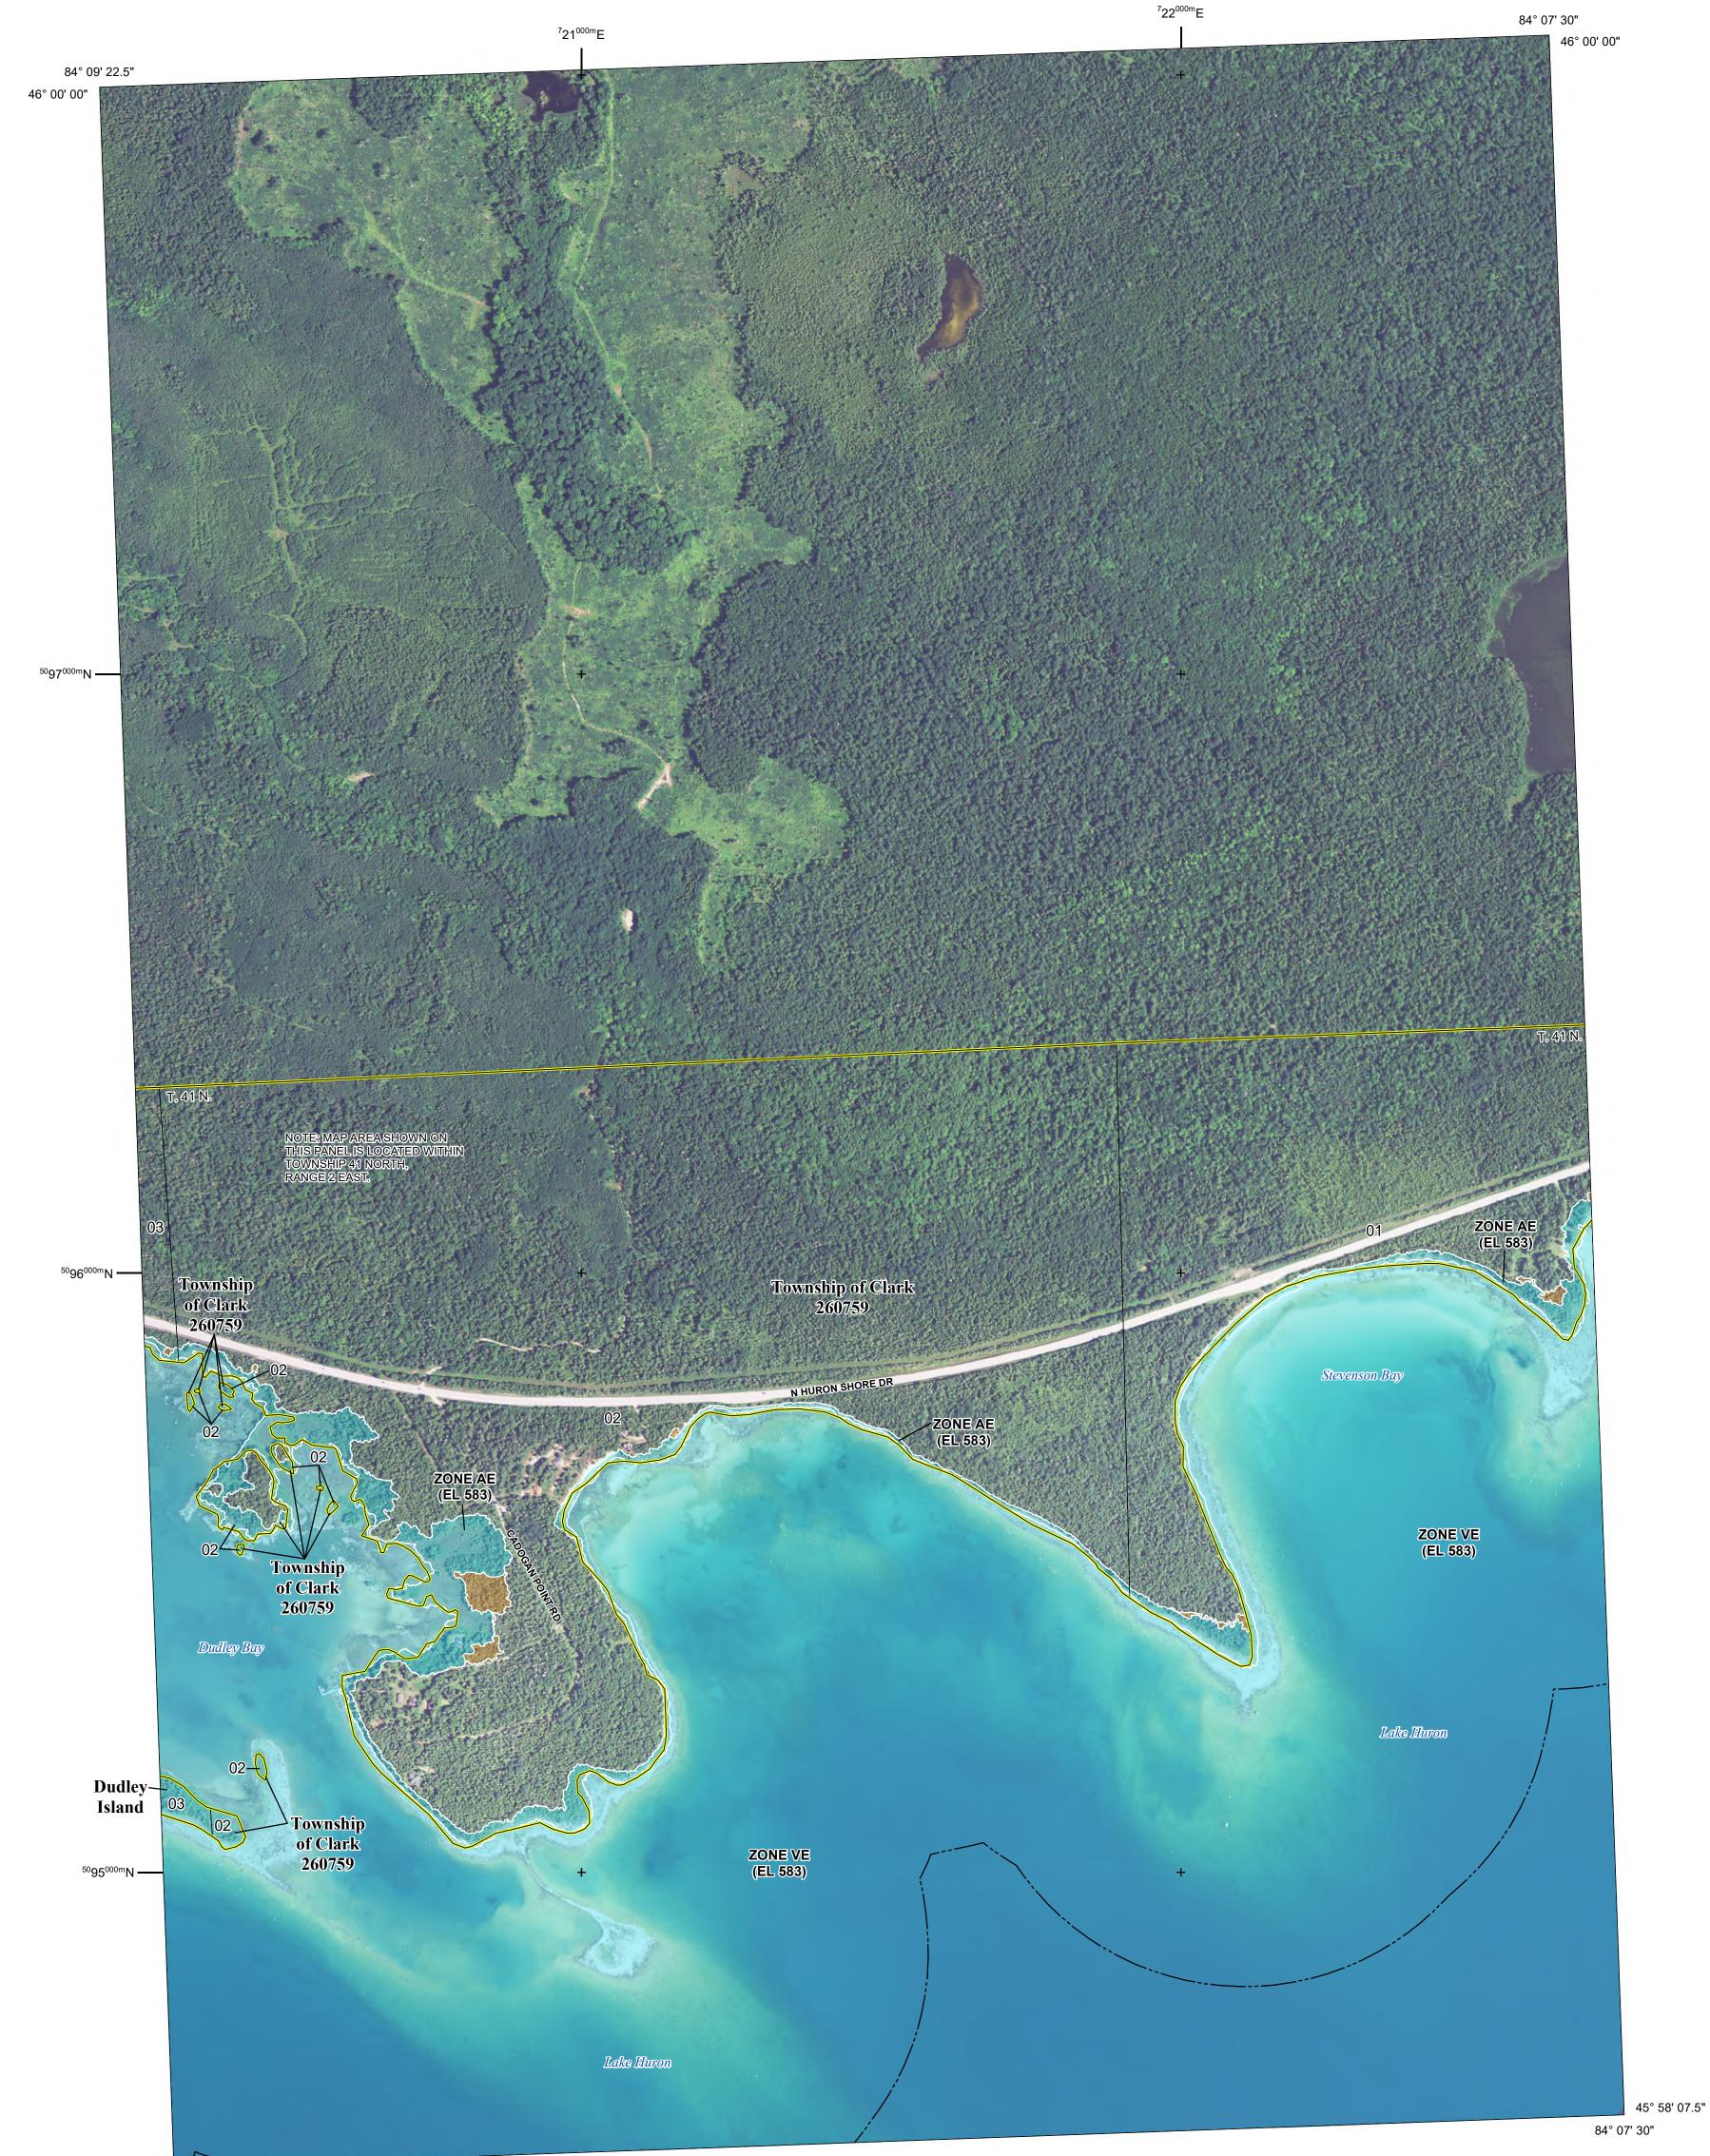

## FEMA National Flood Insurance Program NATIONAL FLOOD INSURANCE PROGRAM FLOOD INSURANCE RATE MAP MACKINAC COUNTY, MICHIGAN (All Jurisdictions) PANEL 882 OF 1150 Panel Contains: COMMUNITY PANEL SUFFIX NUMBER CLARK, TOWNSHIP OF 260759 0882 **PRELIMINARY** 9/30/2020 -- 2---**VERSION NUMBER**