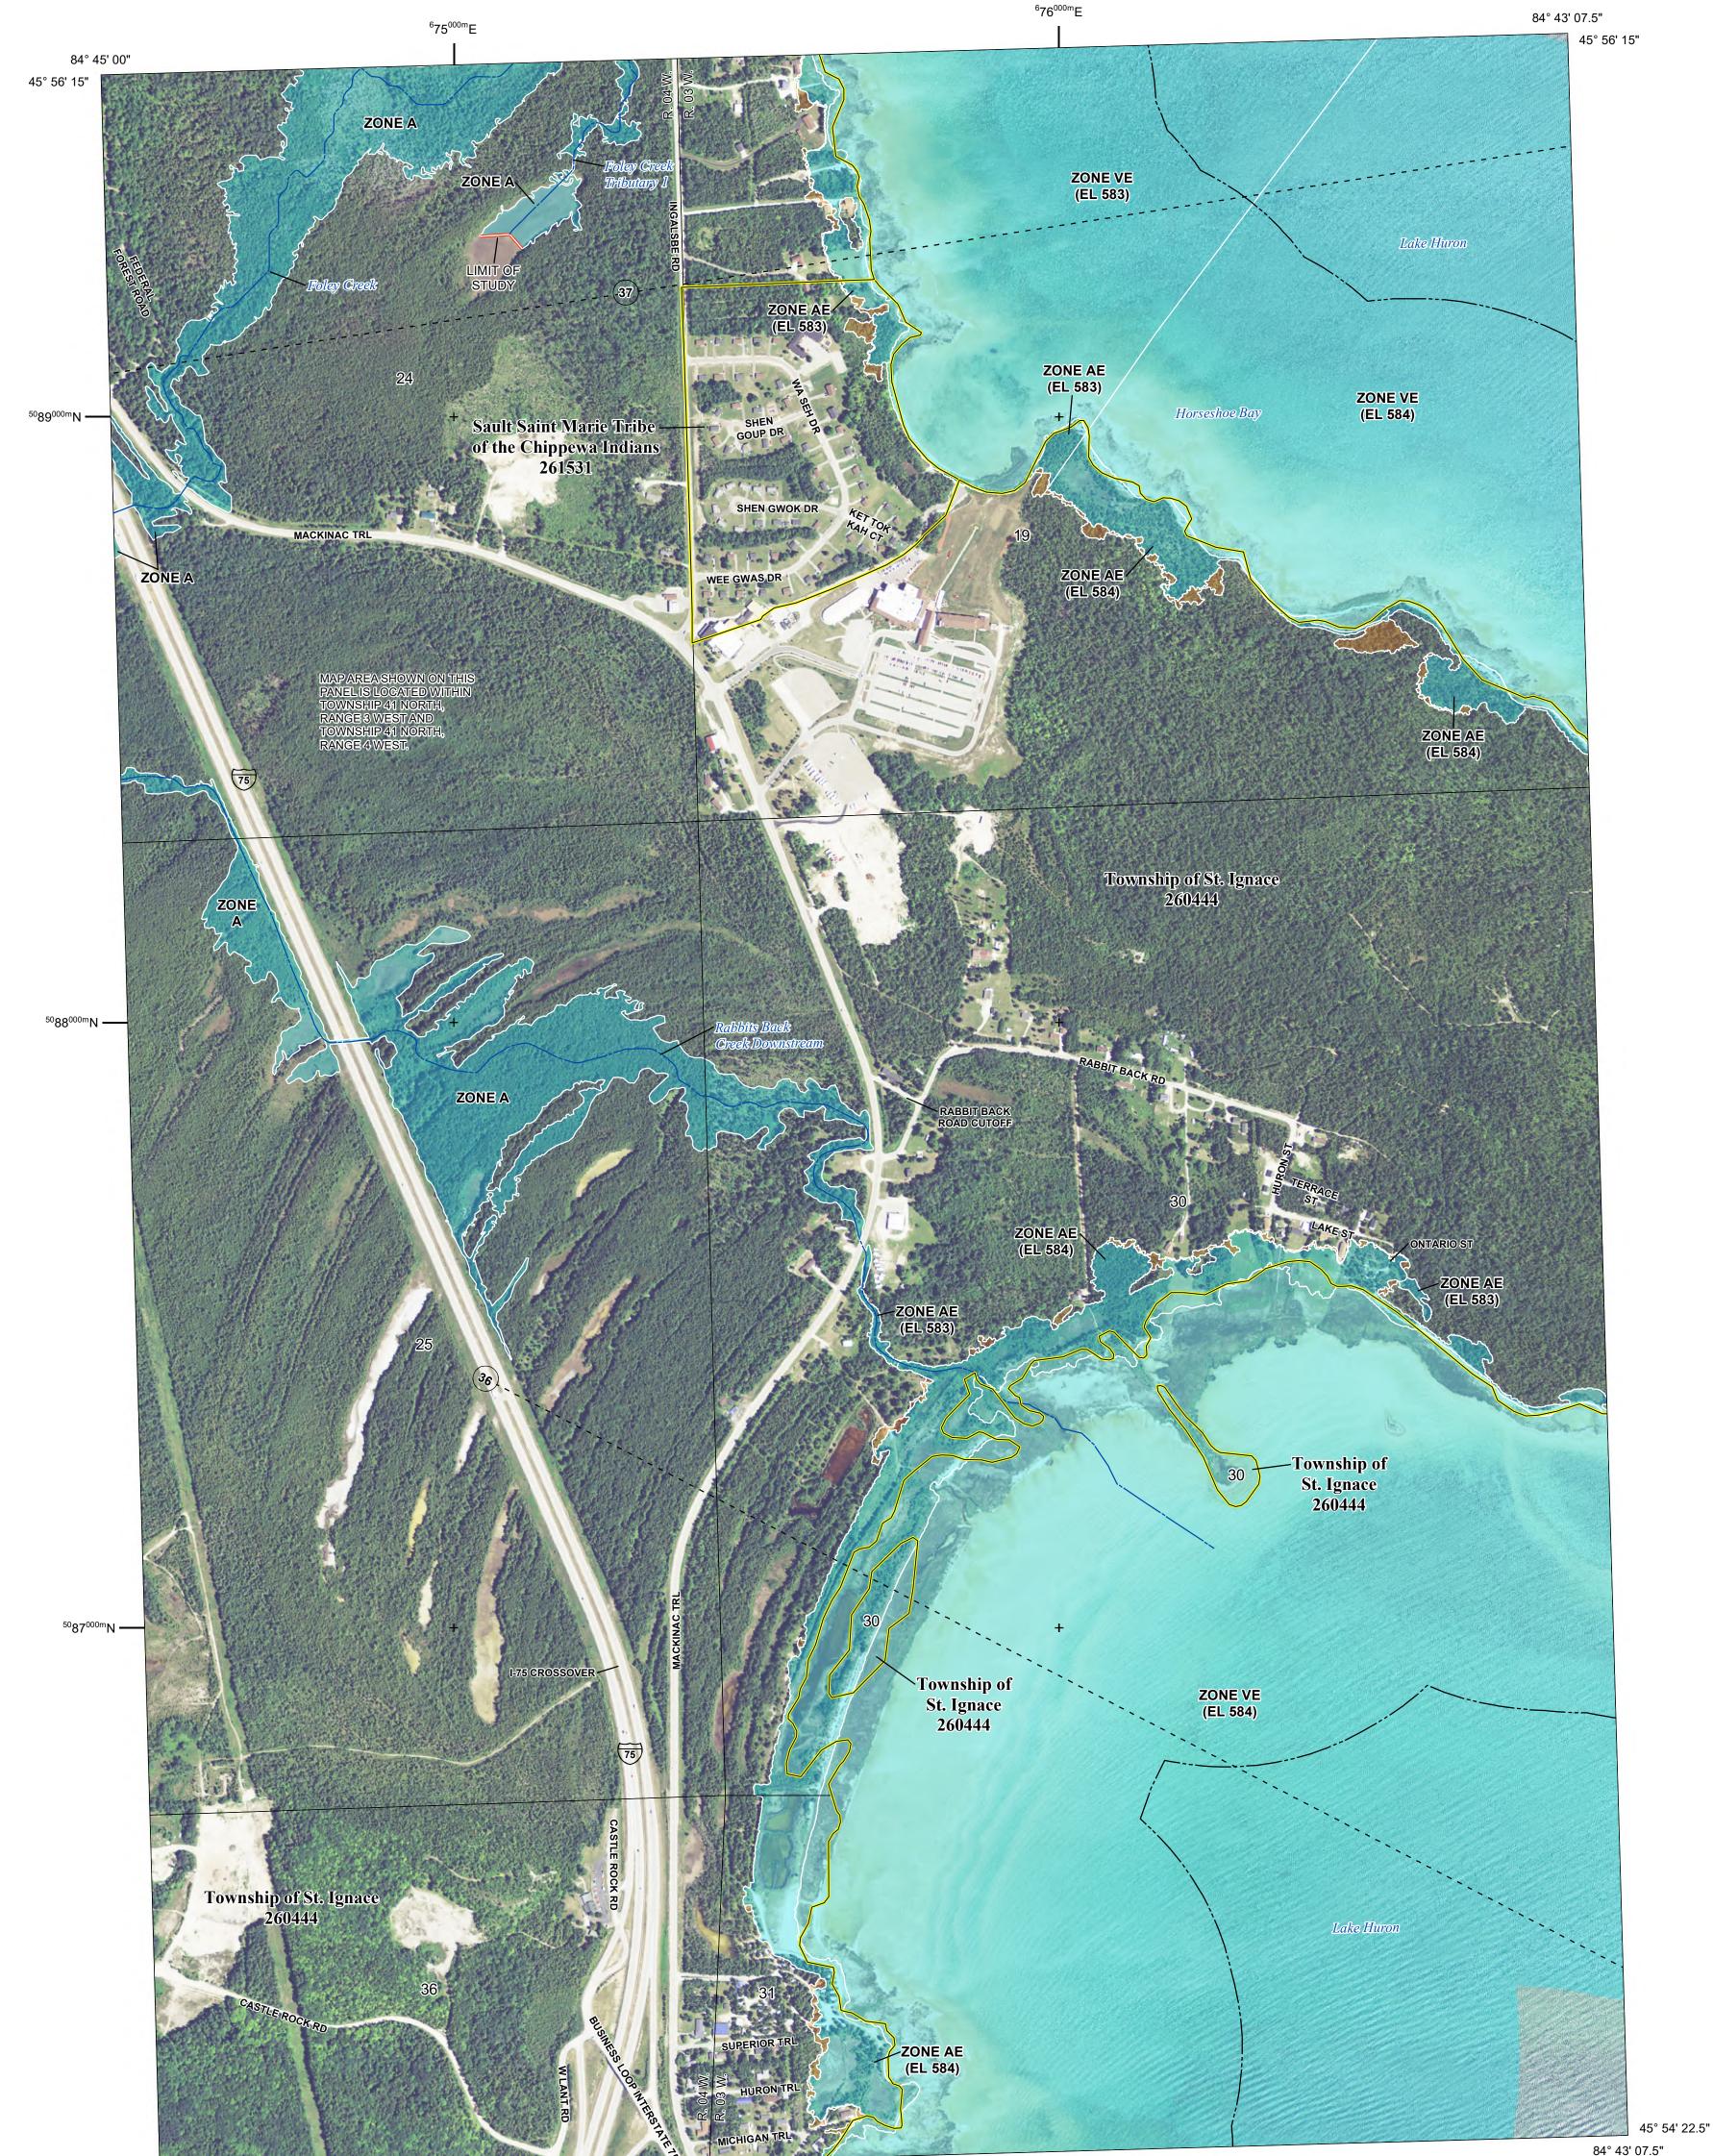

# Flood Insurance Program NATIONAL FLOOD INSURANCE PROGRAM FLOOD INSURANCE RATE MAP MACKINAC COUNTY, MICHIGAN (All Jurisdictions) PANEL 786 OF 1150 Panel Contains: COMMUNITY NUMBER PANEL SUFFIX SAULT SAINT MARIE 261531 0786 TRIBE OF THE CHIPPEWA INDIANS ST. IGNACE, 260444 0786 260444 TOWNSHIP OF National **PRELIMINARY** 9/30/2020 **VERSION NUMBER**

2.4.3.5 **MAP NUMBER** 26097C0786C

С

С

**EFFECTIVE DATE**