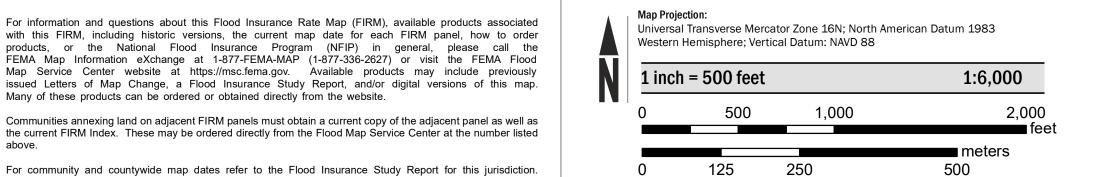

FEMA

NOTES TO USERS

#### **FLOOD HAZARD INFORMATION**

#### SEE FIS REPORT FOR DETAILED LEGEND AND INDEX MAP FOR FIRM PANEL LAYOUT THE INFORMATION DEPICTED ON THIS MAP AND SUPPORTING **DOCUMENTATION ARE ALSO AVAILABLE IN DIGITAL FORMAT AT** HTTPS://MSC.FEMA.GOV



## SCALE



### PANEL LOCATOR



# Flood Insurance Program NATIONAL FLOOD INSURANCE PROGRAM FLOOD INSURANCE RATE MAP MACKINAC COUNTY, MICHIGAN (All Jurisdictions) PANEL 786 OF 1150 Panel Contains: COMMUNITY NUMBER PANEL SUFFIX SAULT SAINT MARIE 261531 0786 TRIBE OF THE CHIPPEWA INDIANS ST. IGNACE, 260444 0786 260444 TOWNSHIP OF National **PRELIMINARY** 9/30/2020 **VERSION NUMBER**

2.4.3.5 **MAP NUMBER** 26097C0786C

С

С

**EFFECTIVE DATE**