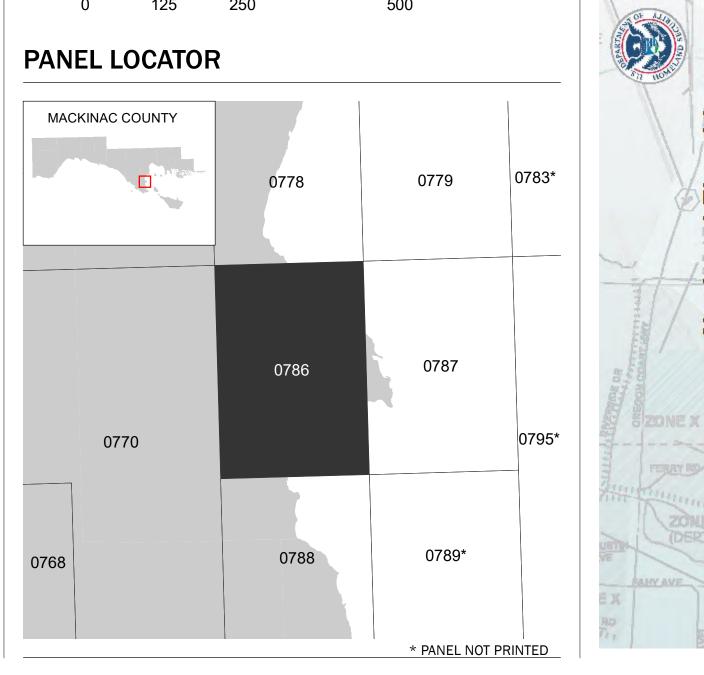

FEMA

NOTES TO USERS

#### **FLOOD HAZARD INFORMATION**

#### SEE FIS REPORT FOR DETAILED LEGEND AND INDEX MAP FOR FIRM PANEL LAYOUT THE INFORMATION DEPICTED ON THIS MAP AND SUPPORTING **DOCUMENTATION ARE ALSO AVAILABLE IN DIGITAL FORMAT AT** HTTPS://MSC.FEMA.GOV



## SCALE



### PANEL LOCATOR



# Flood Insurance Program NATIONAL FLOOD INSURANCE PROGRAM FLOOD INSURANCE RATE MAP MACKINAC COUNTY, MICHIGAN (All Jurisdictions) PANEL 786 OF 1150 Panel Contains: COMMUNITY NUMBER PANEL SUFFIX SAULT SAINT MARIE 261531 0786 TRIBE OF THE CHIPPEWA INDIANS ST. IGNACE, 260444 0786 260444 TOWNSHIP OF National **PRELIMINARY** 9/30/2020 **VERSION NUMBER**

2.4.3.5 **MAP NUMBER** 26097C0786C

С

С

**EFFECTIVE DATE**