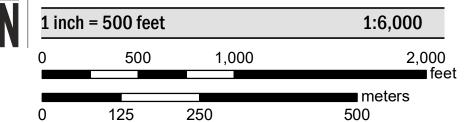

# SCALE

Map Projection: Universal Transverse Mercator Zone 16N; North American Datum 1983 Western Hemisphere; Vertical Datum: NAVD 88