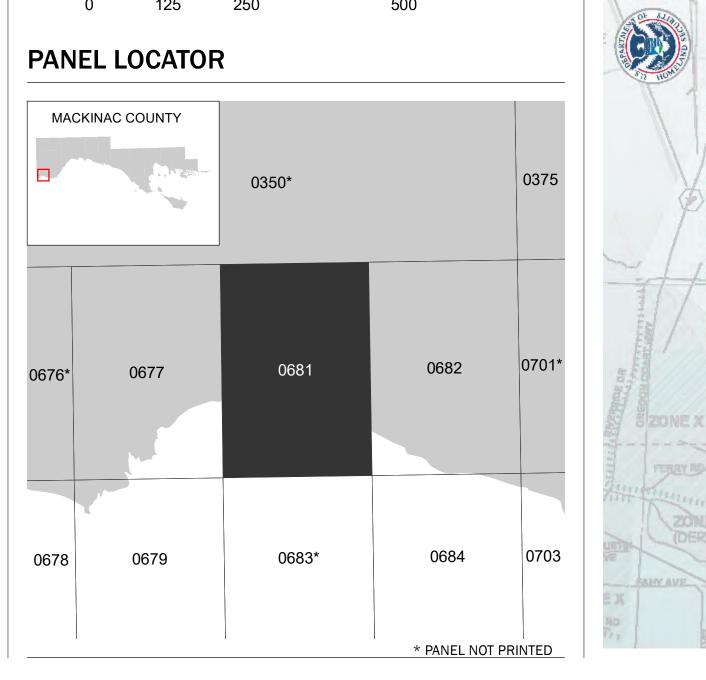

## PANEL LOCATOR

| COMMUNITY           | NUMBER | PANEL | SUFFIX |
|---------------------|--------|-------|--------|
| NEWTON, TOWNSHIP OF | 261578 | 0681  | С      |