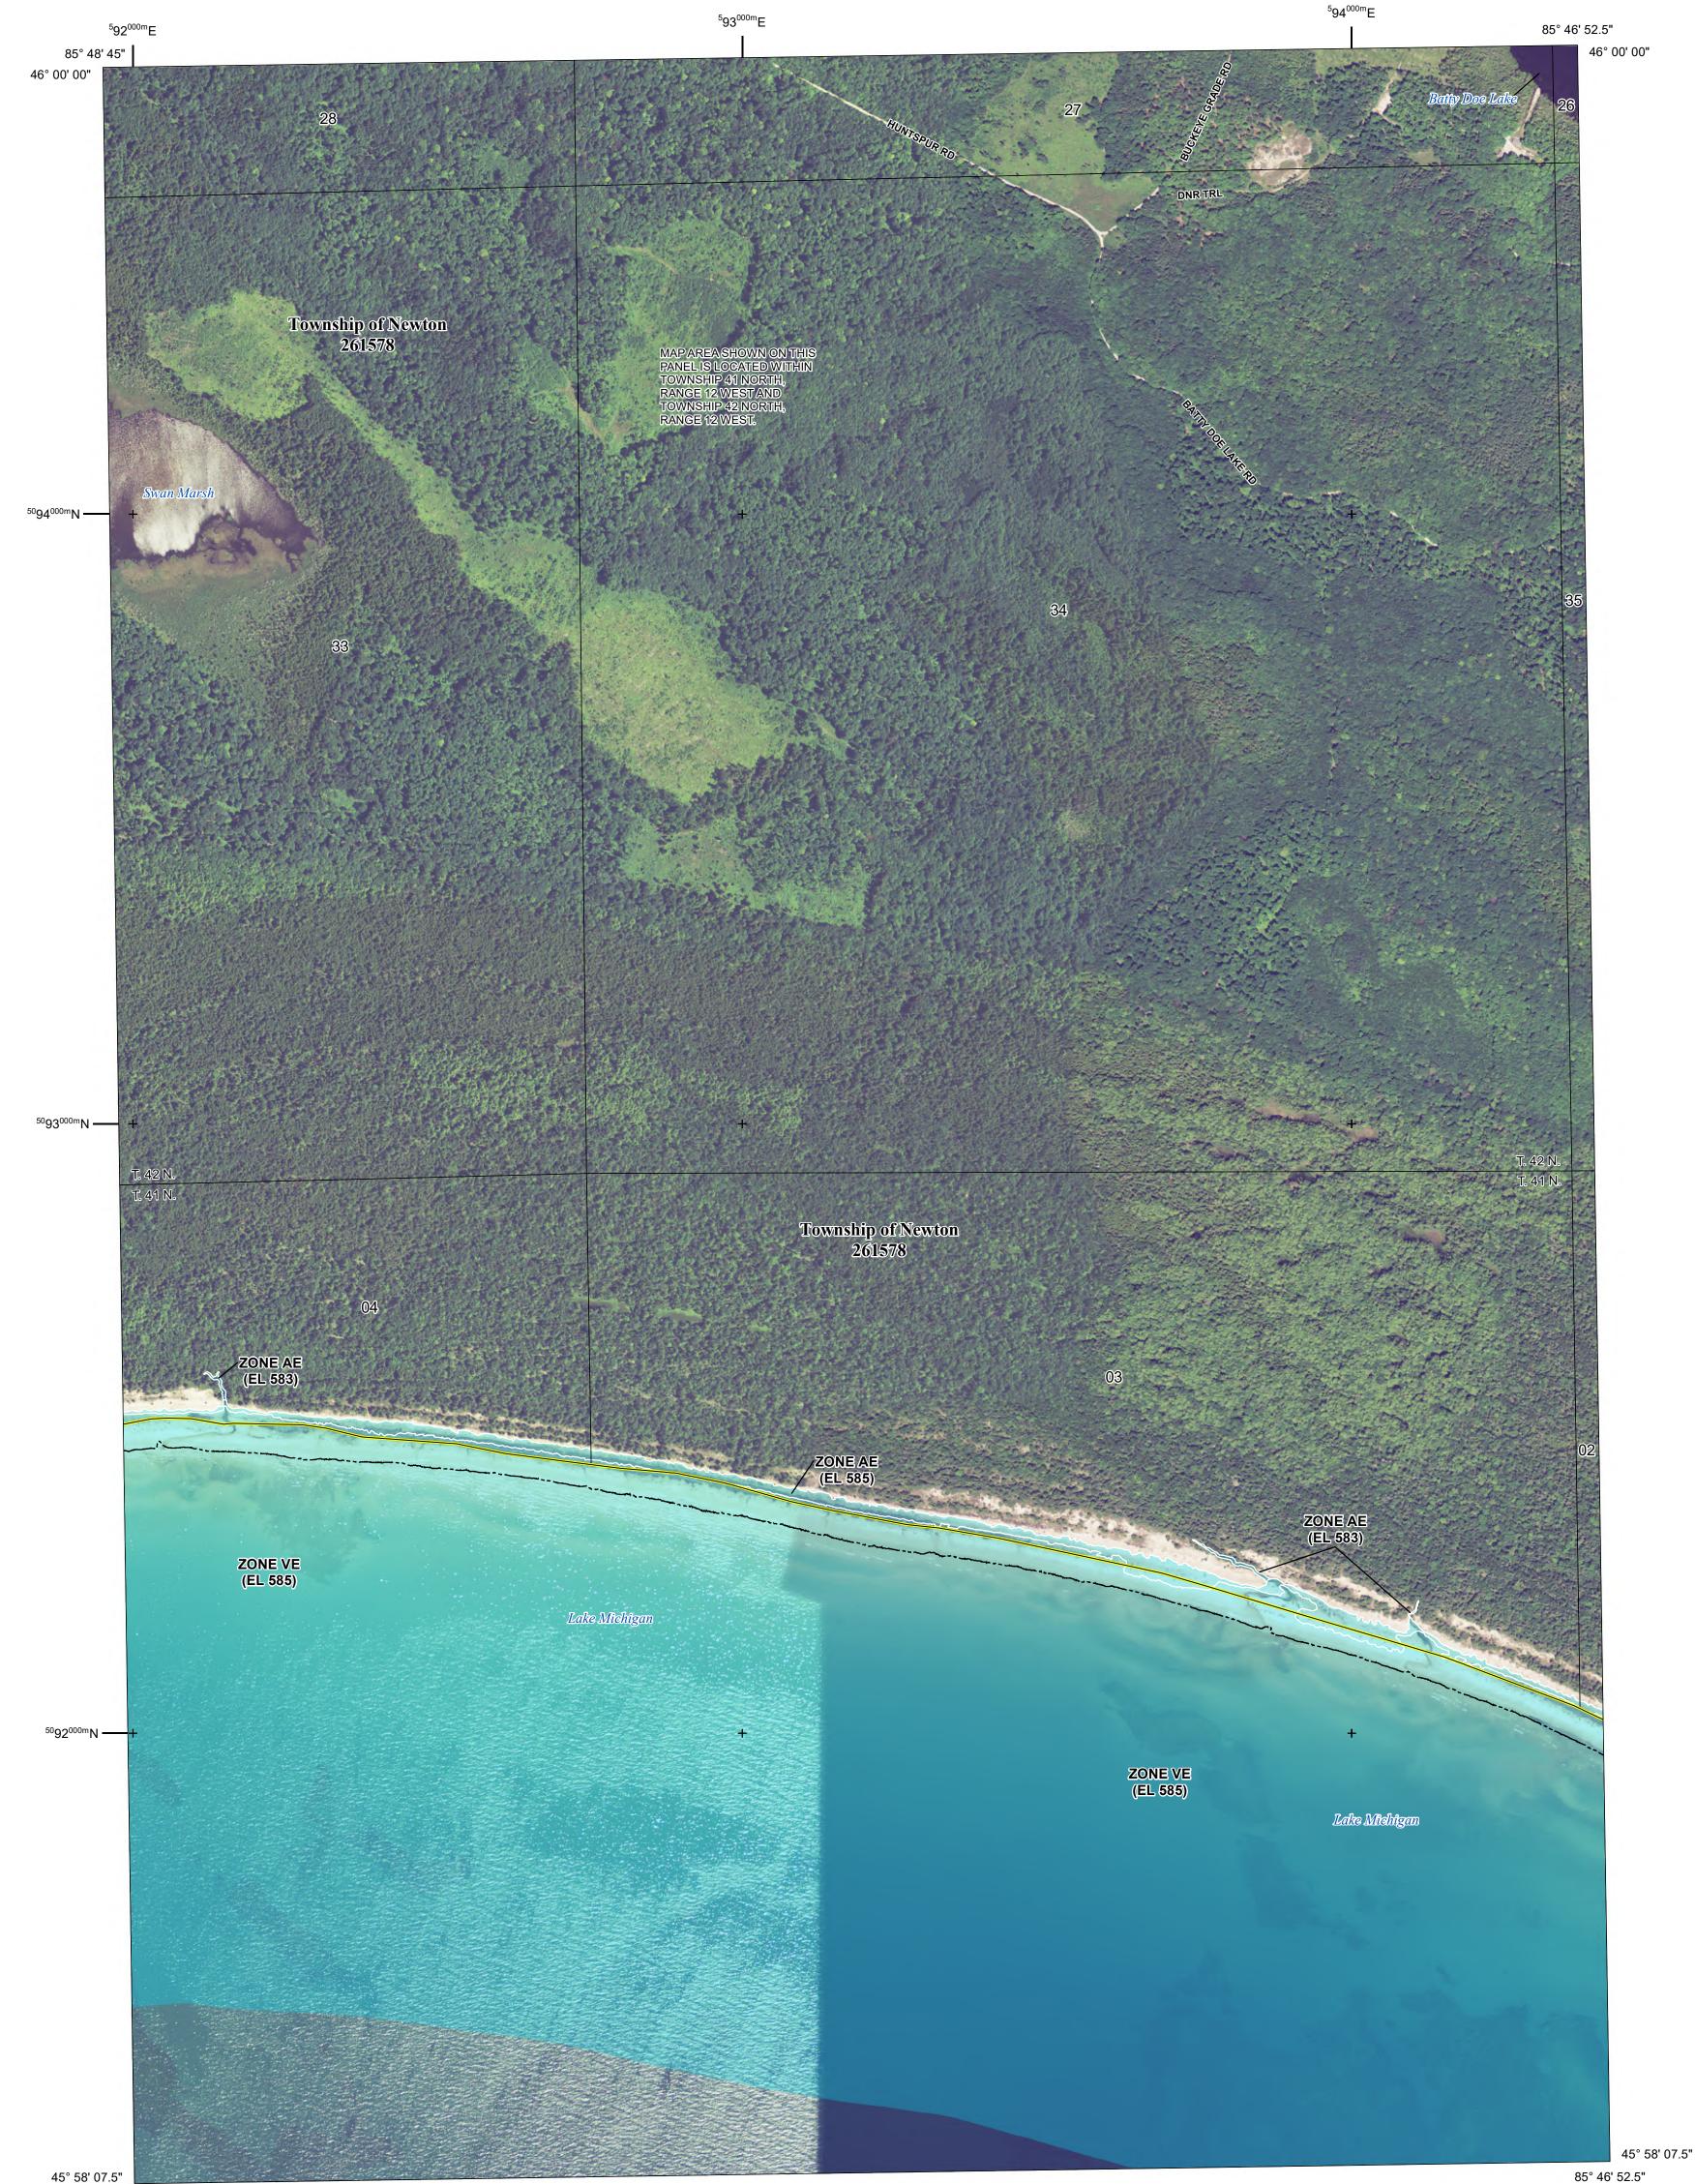

Base map information shown on this FIRM was provided in digital format by the United States Department of Agriculture (USDA) National Agricultural Imagery Program (NAIP). This information was derived from digital orthophotography at a 1-meter resolution from photography dated 2012.