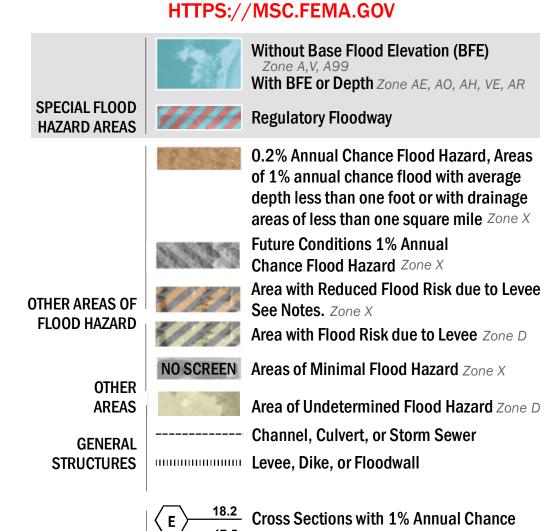

**Coastal Transect** 

—- Profile Baseline

**Coastal Transect Baseline** 

- Hydrographic Feature

**Jurisdiction Boundary** 

----- 513 ---- Base Flood Elevation Line (BFE)

**Limit of Study** 

OTHER