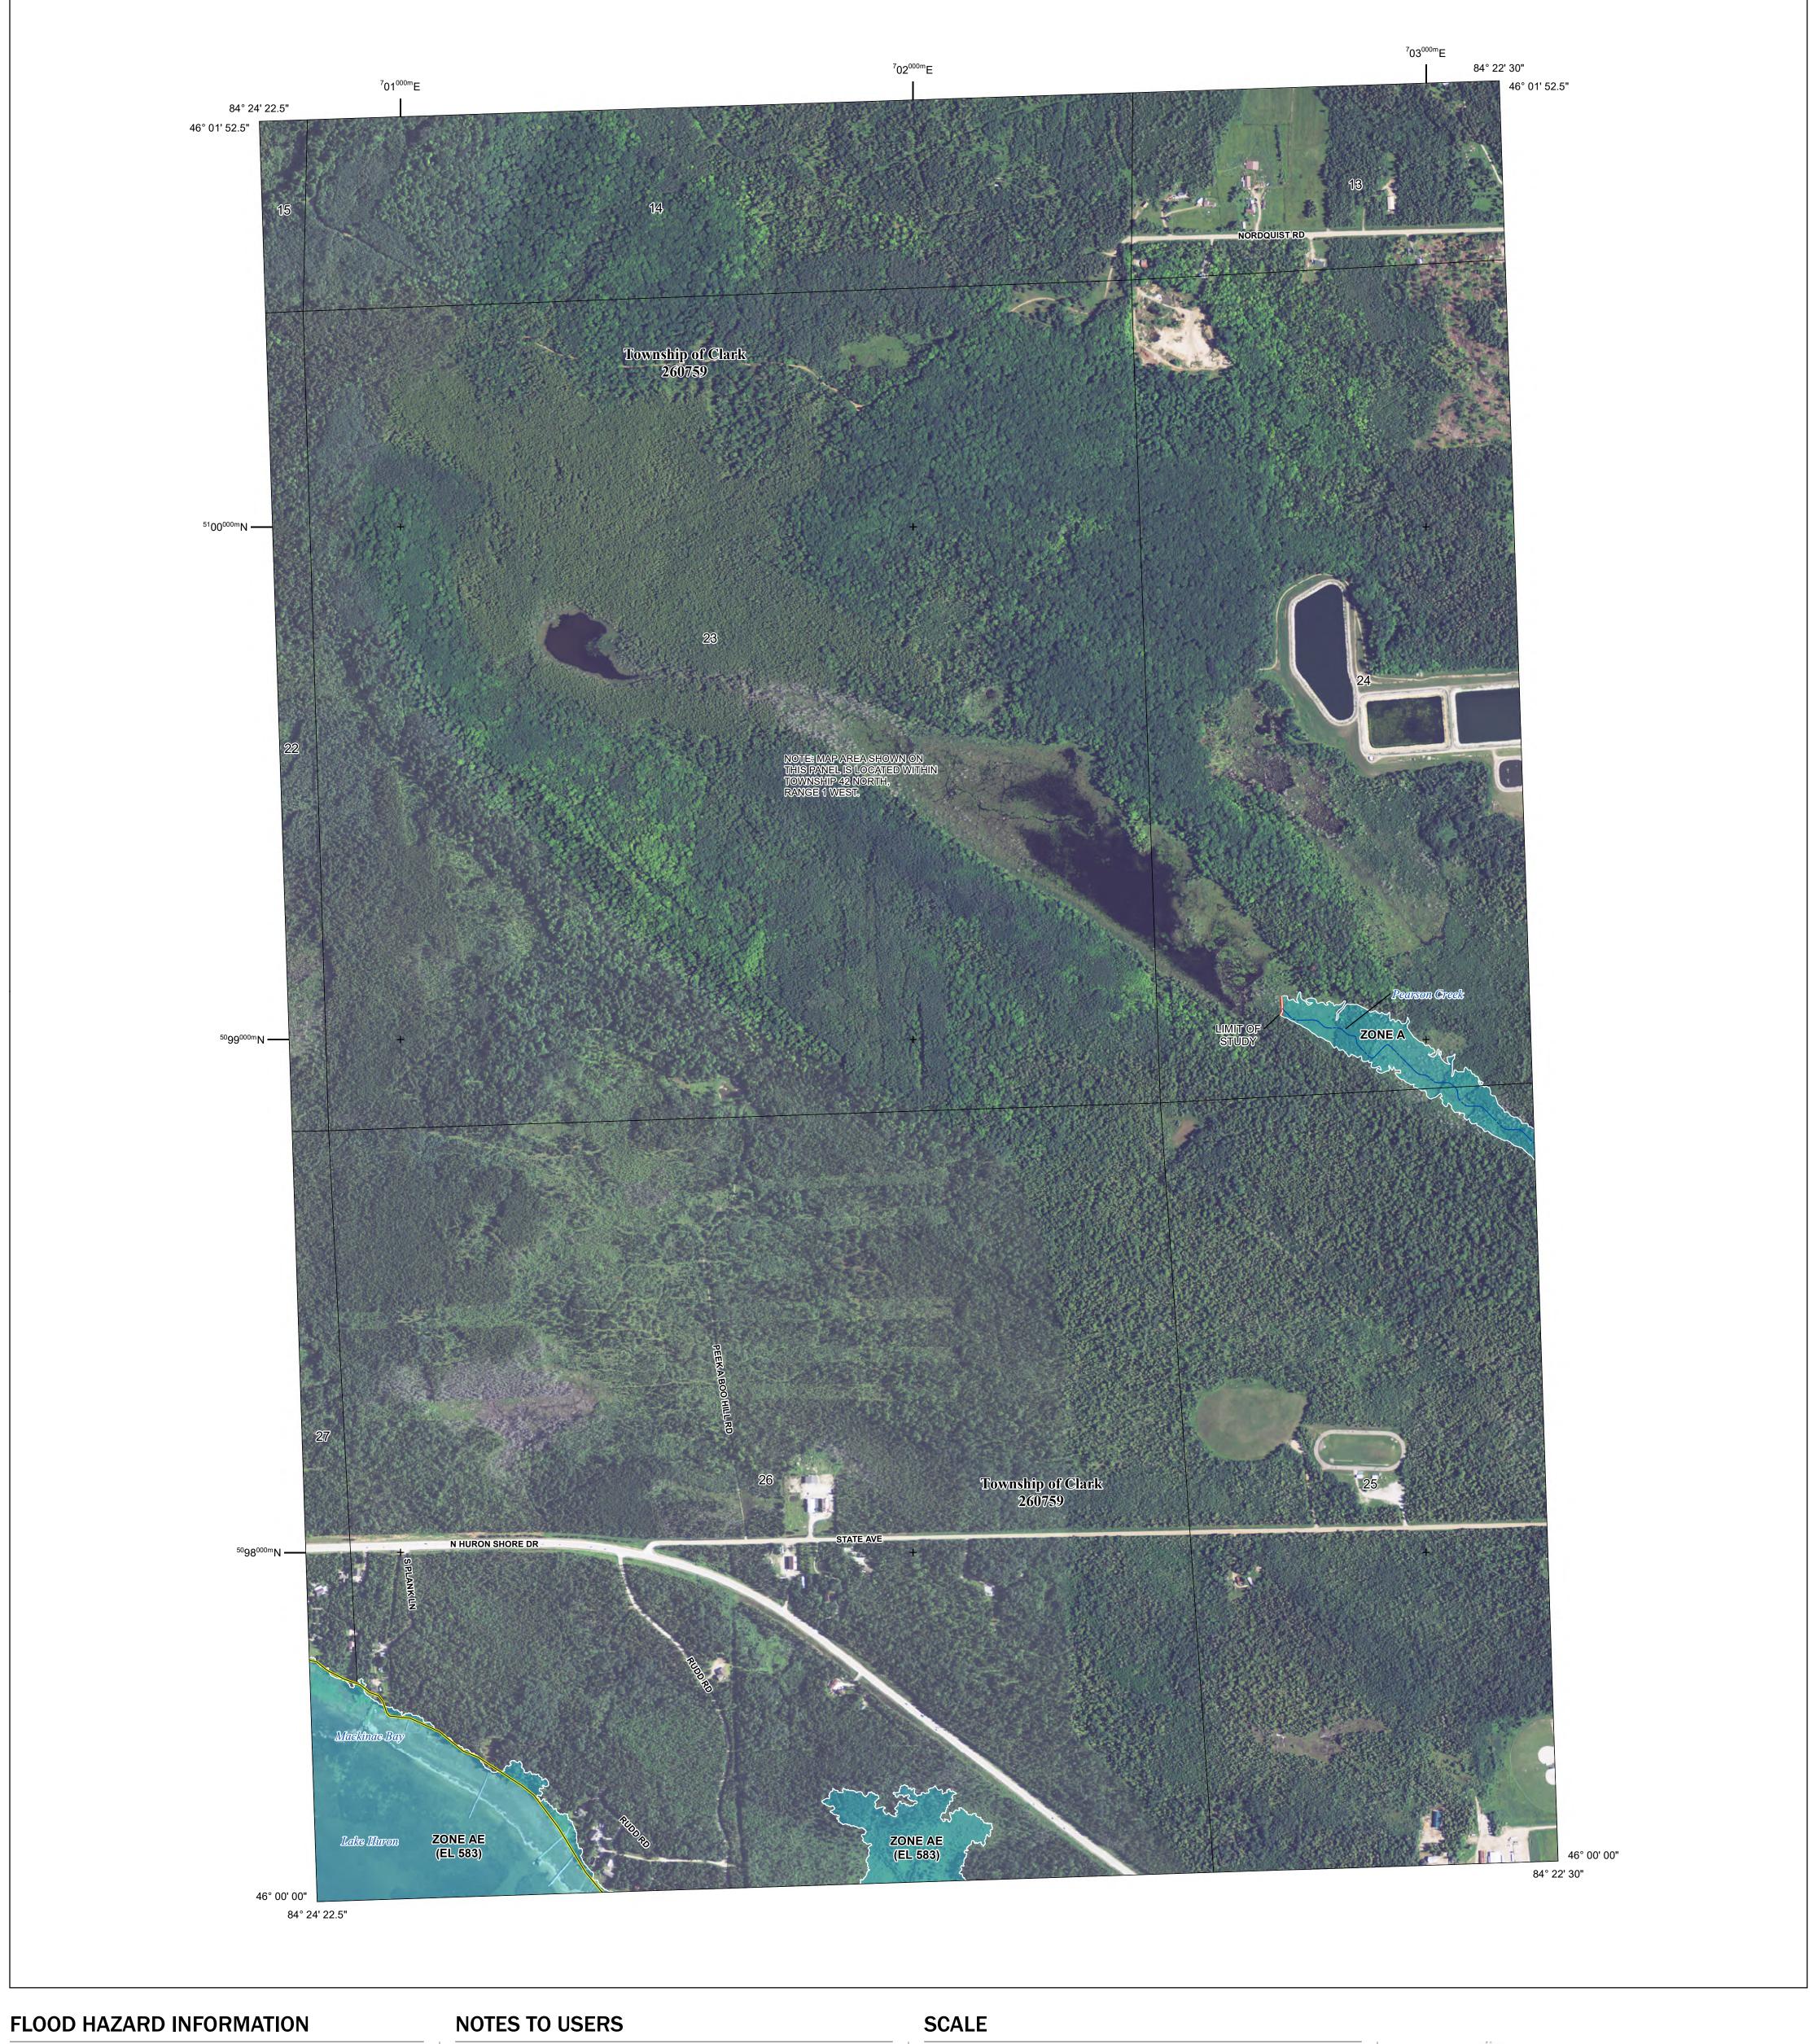

Base map information shown on this FIRM was provided in digital format by the United States Department of Agriculture (USDA) National Agricultural Imagery Program (NAIP). This information was derived from digital orthophotography at a 1-meter resolution from photography dated 2012.