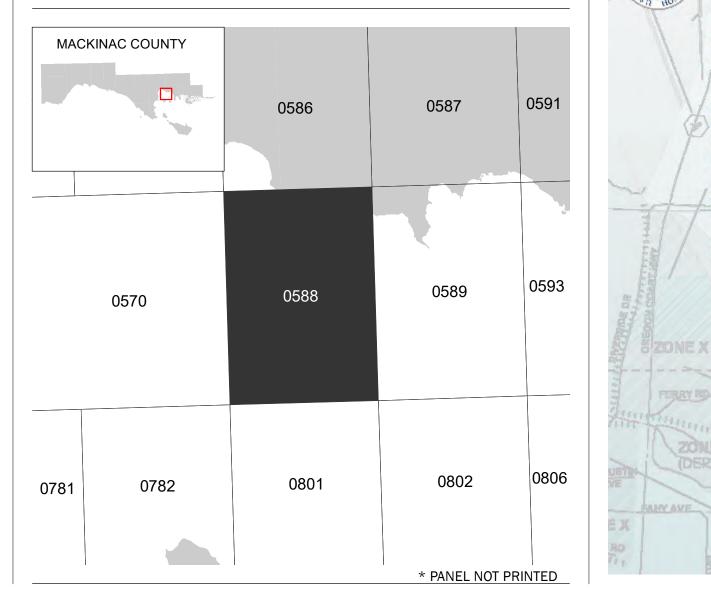

## PANEL LOCATOR

| am                                            | NATIONAL FLOOD                                                      |        |       | GRAM   |
|-----------------------------------------------|---------------------------------------------------------------------|--------|-------|--------|
| Flood Insurance Program                       | MACKINAC COUNTY, MICHIC<br>(All Jurisdictions)<br>PANEL 588 OF 1150 |        | SAN   |        |
| uranc                                         | Panel Contains:                                                     |        | FEI   | MA     |
| S                                             | COMMUNITY                                                           | NUMBER | PANEL | SUFFIX |
|                                               | MARQUETTE, TOWNSHIP                                                 | 260750 | 0588  | С      |
| (<br>This<br>ent-<br>a syn<br>h is p<br>diten | OF<br>ST. IGNACE,<br>TOWNSHIP OF                                    | 260444 | 0588  | С      |
|                                               | PRELIMINARY<br>9/30/2020                                            |        |       |        |