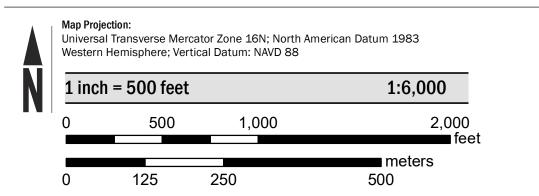

estions about this Flood Insurance Rate Map (FIRM), available products associated

with this FIRM, including historic versions, the current map date for each FIRM panel, how to order

products, or the National Flood Insurance Program (NFIP) in general, please call the FEMA Map Information eXchange at 1-877-FEMA-MAP (1-877-336-2627) or visit the FEMA Flood Map Service Center website at https://msc.fema.gov. Available products may include previously

issued Letters of Map Change, a Flood Insurance Study Report, and/or digital versions of this map.

## **FLOOD HAZARD INFORMATION**

## SEE FIS REPORT FOR DETAILED LEGEND AND INDEX MAP FOR FIRM PANEL LAYOUT THE INFORMATION DEPICTED ON THIS MAP AND SUPPORTING DOCUMENTATION ARE ALSO AVAILABLE IN DIGITAL FORMAT AT HTTPS://MSC.FEMA.GOV



## SCALE



## PANEL LOCATOR



| am                                            | NATIONAL FLOOD                                                      |        |       | GRAM   |
|-----------------------------------------------|---------------------------------------------------------------------|--------|-------|--------|
| Flood Insurance Program                       | MACKINAC COUNTY, MICHIC<br>(All Jurisdictions)<br>PANEL 588 OF 1150 |        | SAN   |        |
| uranc                                         | Panel Contains:                                                     |        | FEI   | MA     |
| S                                             | COMMUNITY                                                           | NUMBER | PANEL | SUFFIX |
|