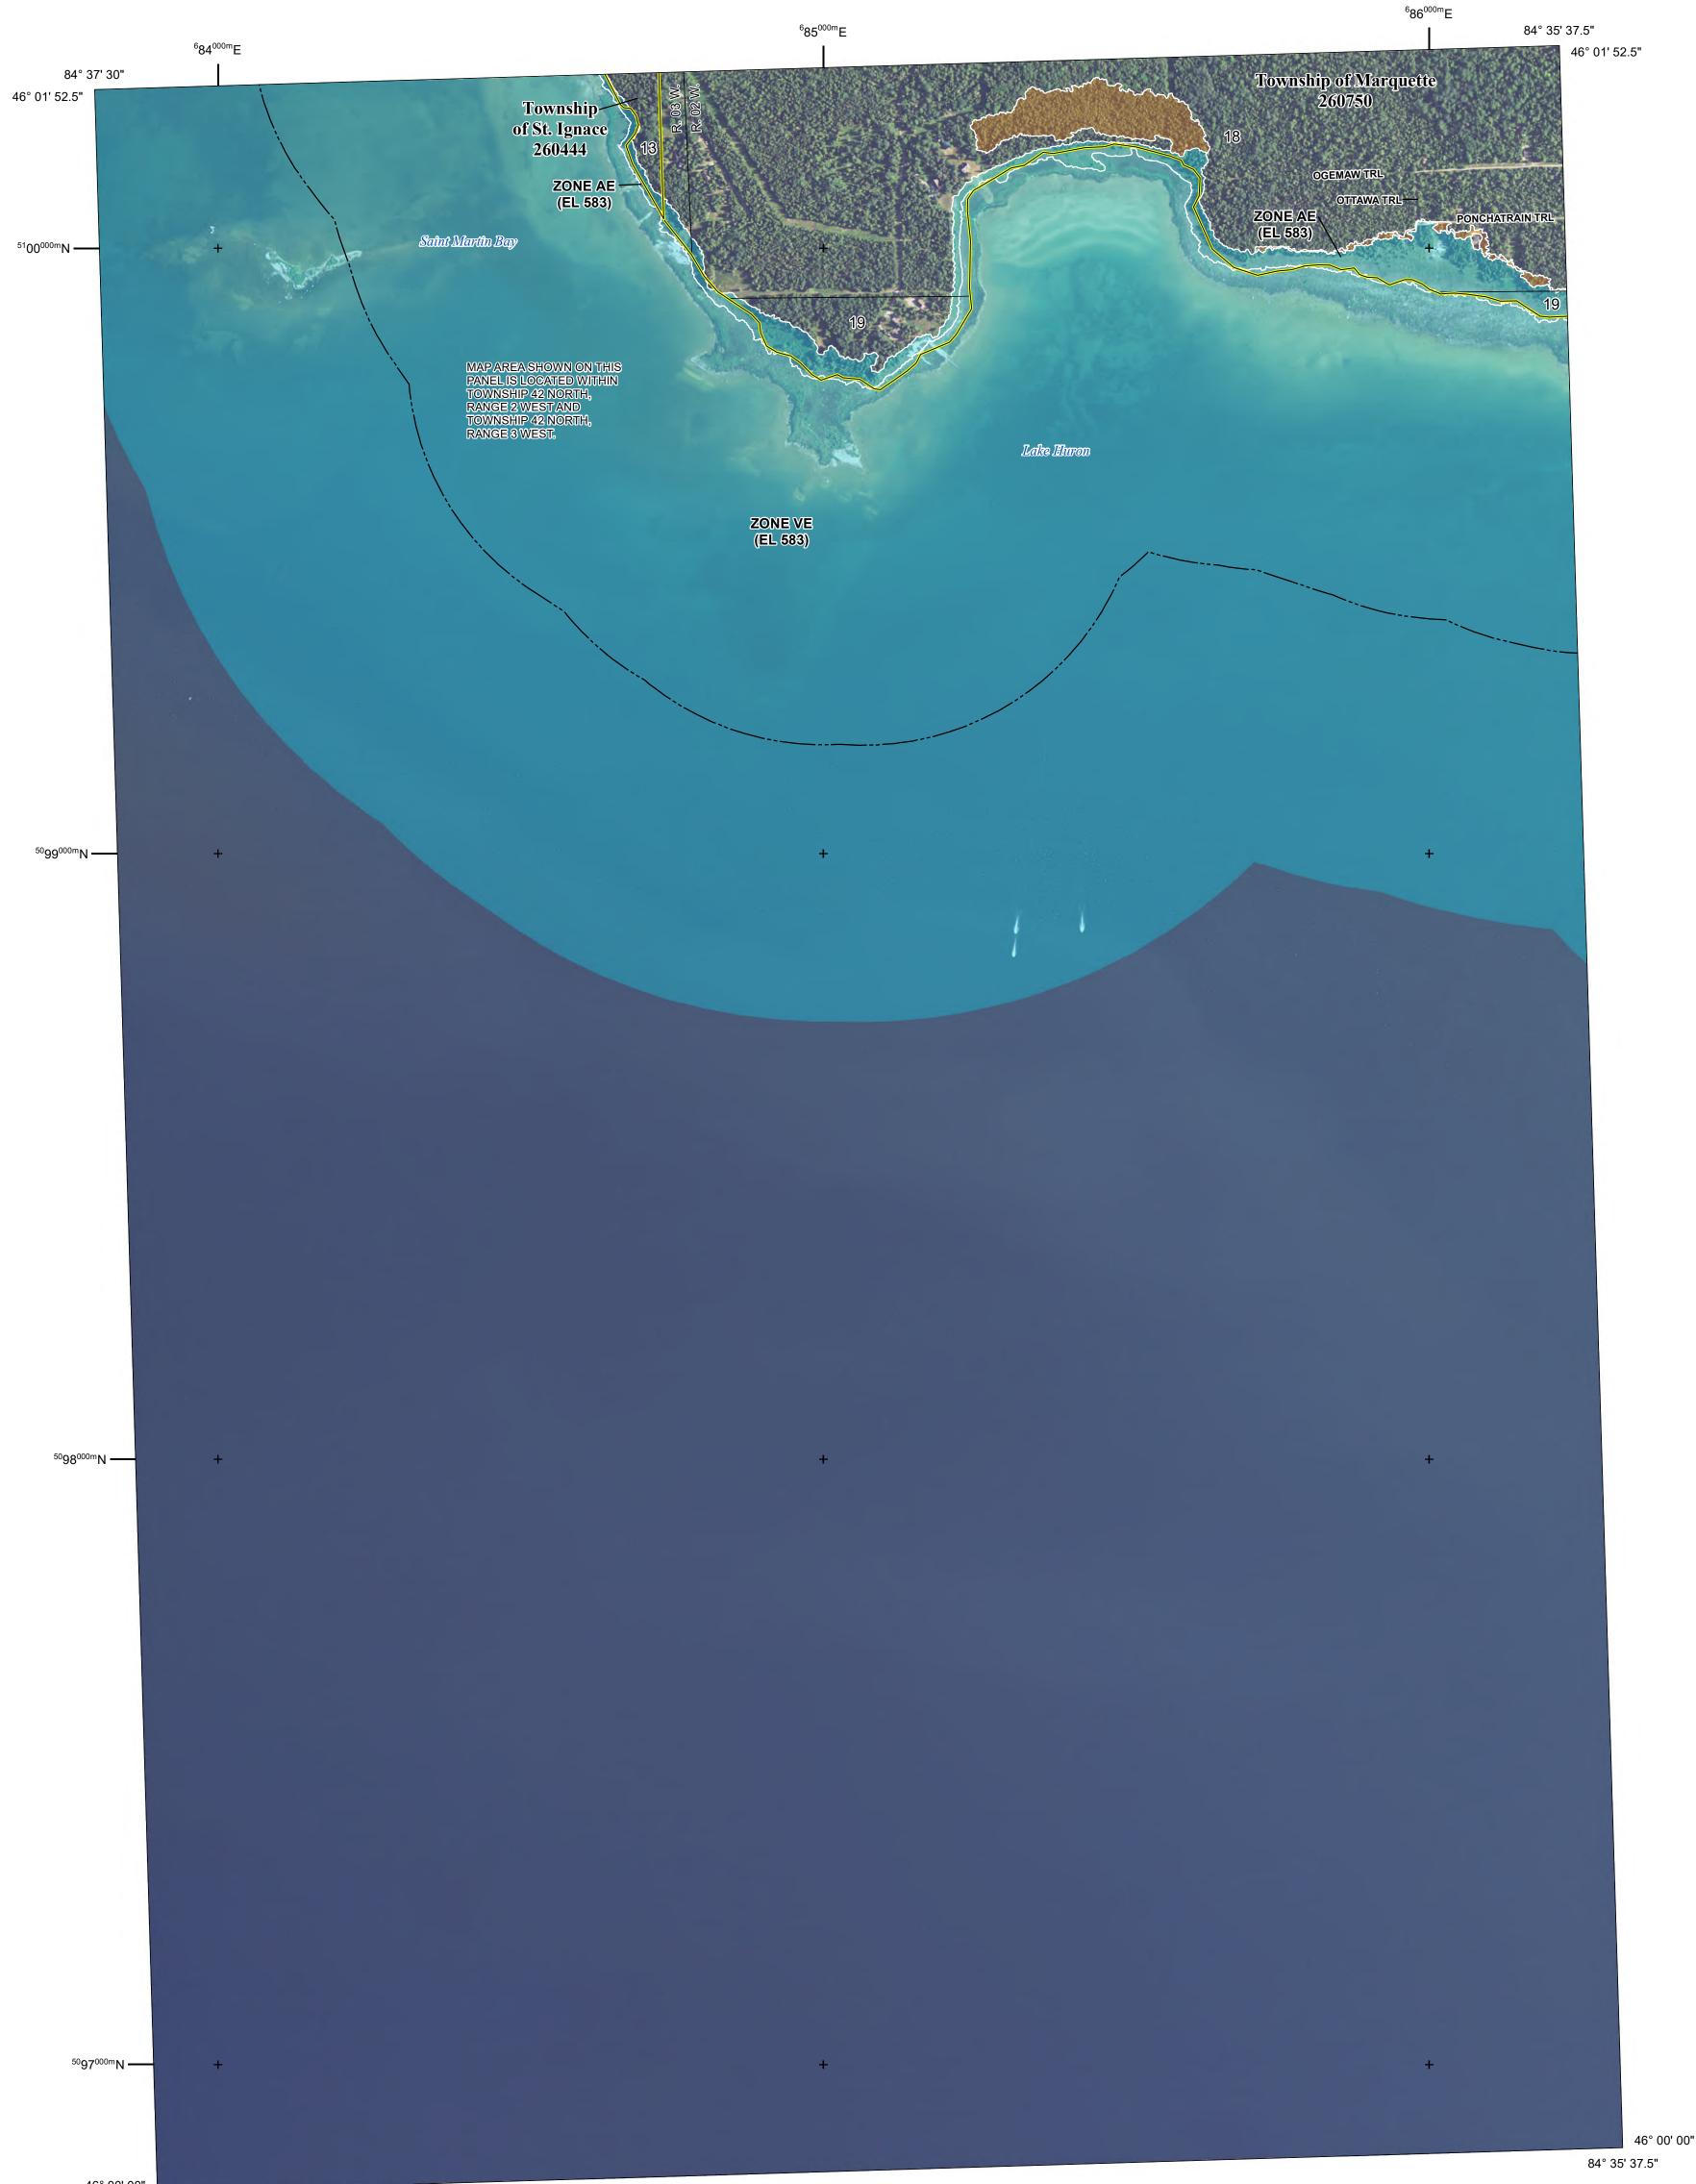

## PANEL LOCATOR

| am                                            | NATIONAL FLOOD                                                      |        |       | GRAM   |
|-----------------------------------------------|---------------------------------------------------------------------|--------|-------|--------|
| Flood Insurance Program                       | MACKINAC COUNTY, MICHIC<br>(All Jurisdictions)<br>PANEL 588 OF 1150 |        | SAN   |        |
| uranc                                         | Panel Contains:                                                     |        | FEI   | MA     |
| S                                             | COMMUNITY                                                           | NUMBER | PANEL | SUFFIX |
|                                               | MARQUETTE, TOWNSHIP                                                 | 260750 | 0588  | С      |
| (<br>This<br>ent-<br>a syn<br>h is p<br>diten | OF<br>ST. IGNACE,<br>TOWNSHIP OF                                    | 260444 | 0588  | С      |
|                                               | PRELIMINARY<br>9/30/2020                                            |        |       |        |