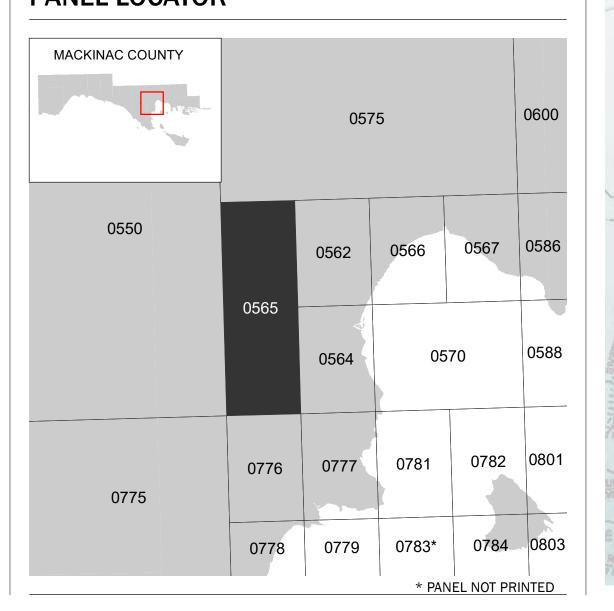

website.

Communities annexing land on adjacent FIRM panels must obtain a current copy of the adjacent panel as well as the current FIRM Index. These may be ordered directly from the Flood Map Service Center at the number listed

For community and countywide map dates refer to the Flood Insurance Study Report for this jurisdiction. To determine if flood insurance is available in this community, contact your Insurance agent or call the National Flood Insurance Program at 1-800-638-6620.

Base map information shown on this FIRM was provided in digital format by the United States Department of Agriculture (USDA) National Agricultural Imagery Program (NAIP). This information was derived from digital orthophotography at a 1-meter resolution from photography dated 2012.



## **PANEL LOCATOR**



## NATIONAL FLOOD INSURANCE PROGRAM FLOOD INSURANCE RATE MAP

MACKINAC COUNTY, MICHIGAN (All Jurisdictions)





SZONEX

NUMBER PANEL SUFFIX ST. IGNACE, 260444 0565 TOWNSHIP OF

> **PRELIMINARY** 9/30/2020

**VERSION NUMBER** 2.4.3.5 **MAP NUMBER** 26097C0565C **EFFECTIVE DATE**