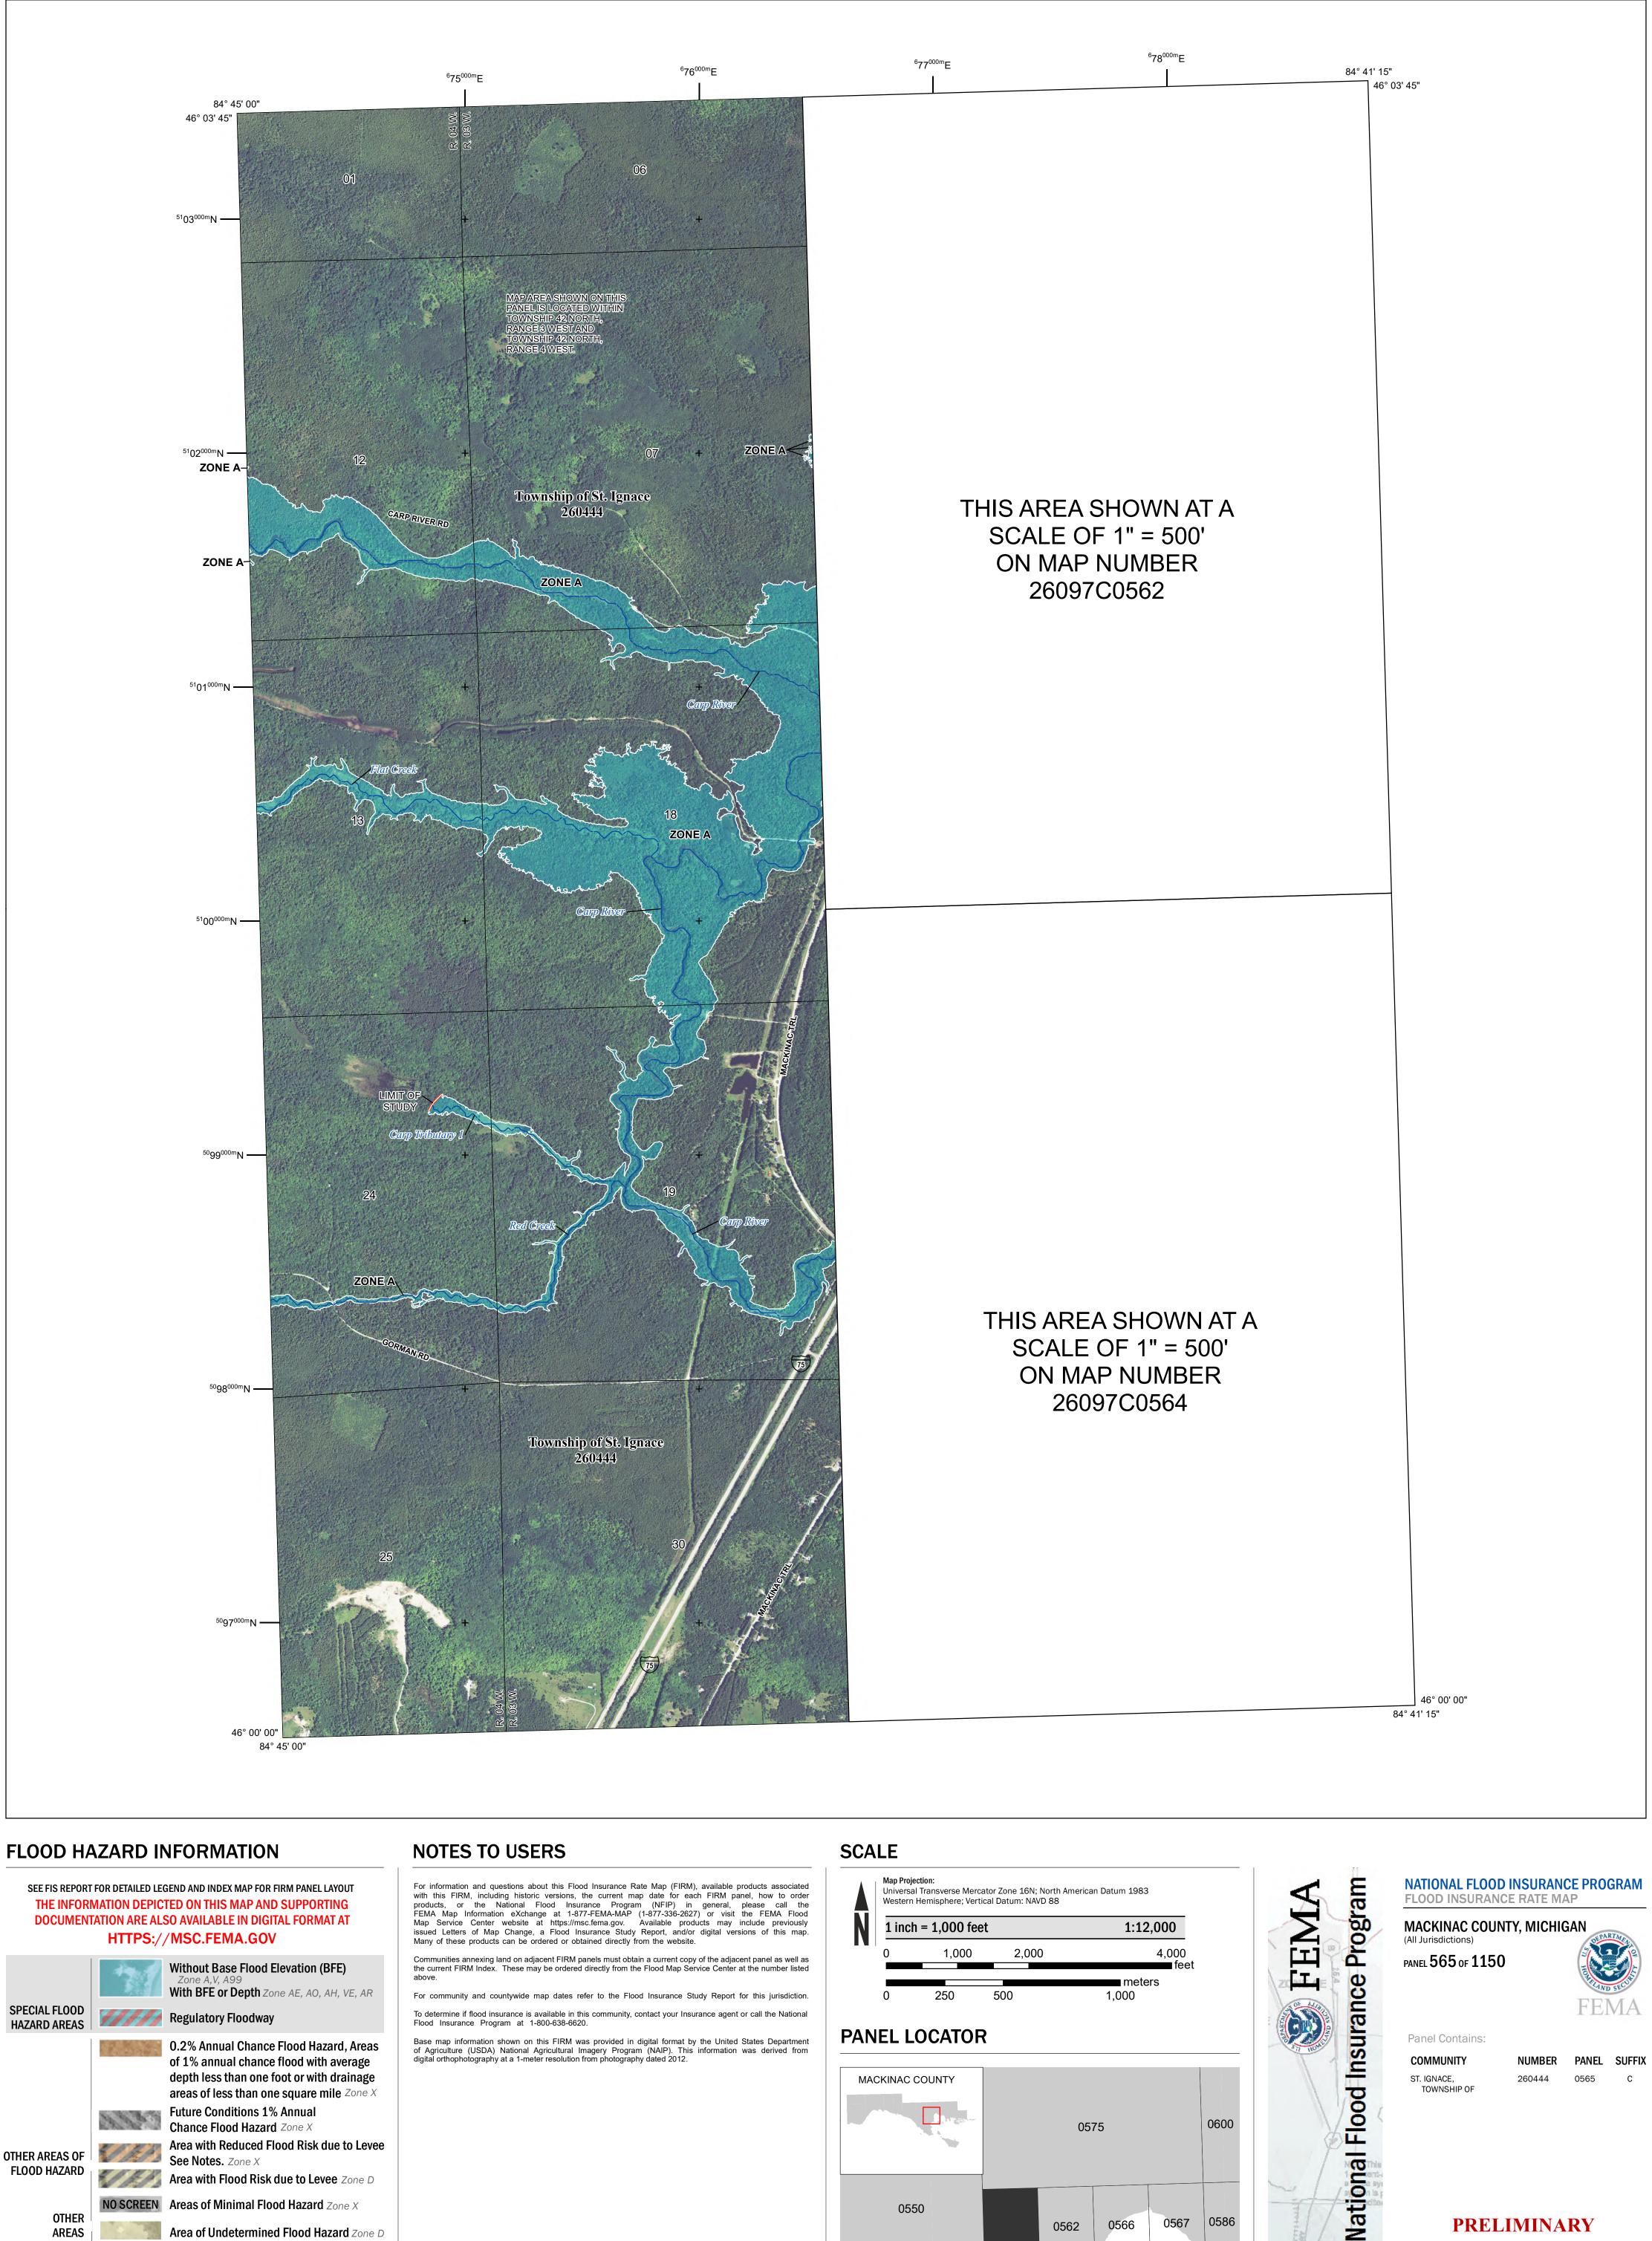

Base map information shown on this FIRM was provided in digital format by the United States Department of Agriculture (USDA) National Agricultural Imagery Program (NAIP). This information was derived from digital orthophotography at a 1-meter resolution from photography dated 2012.