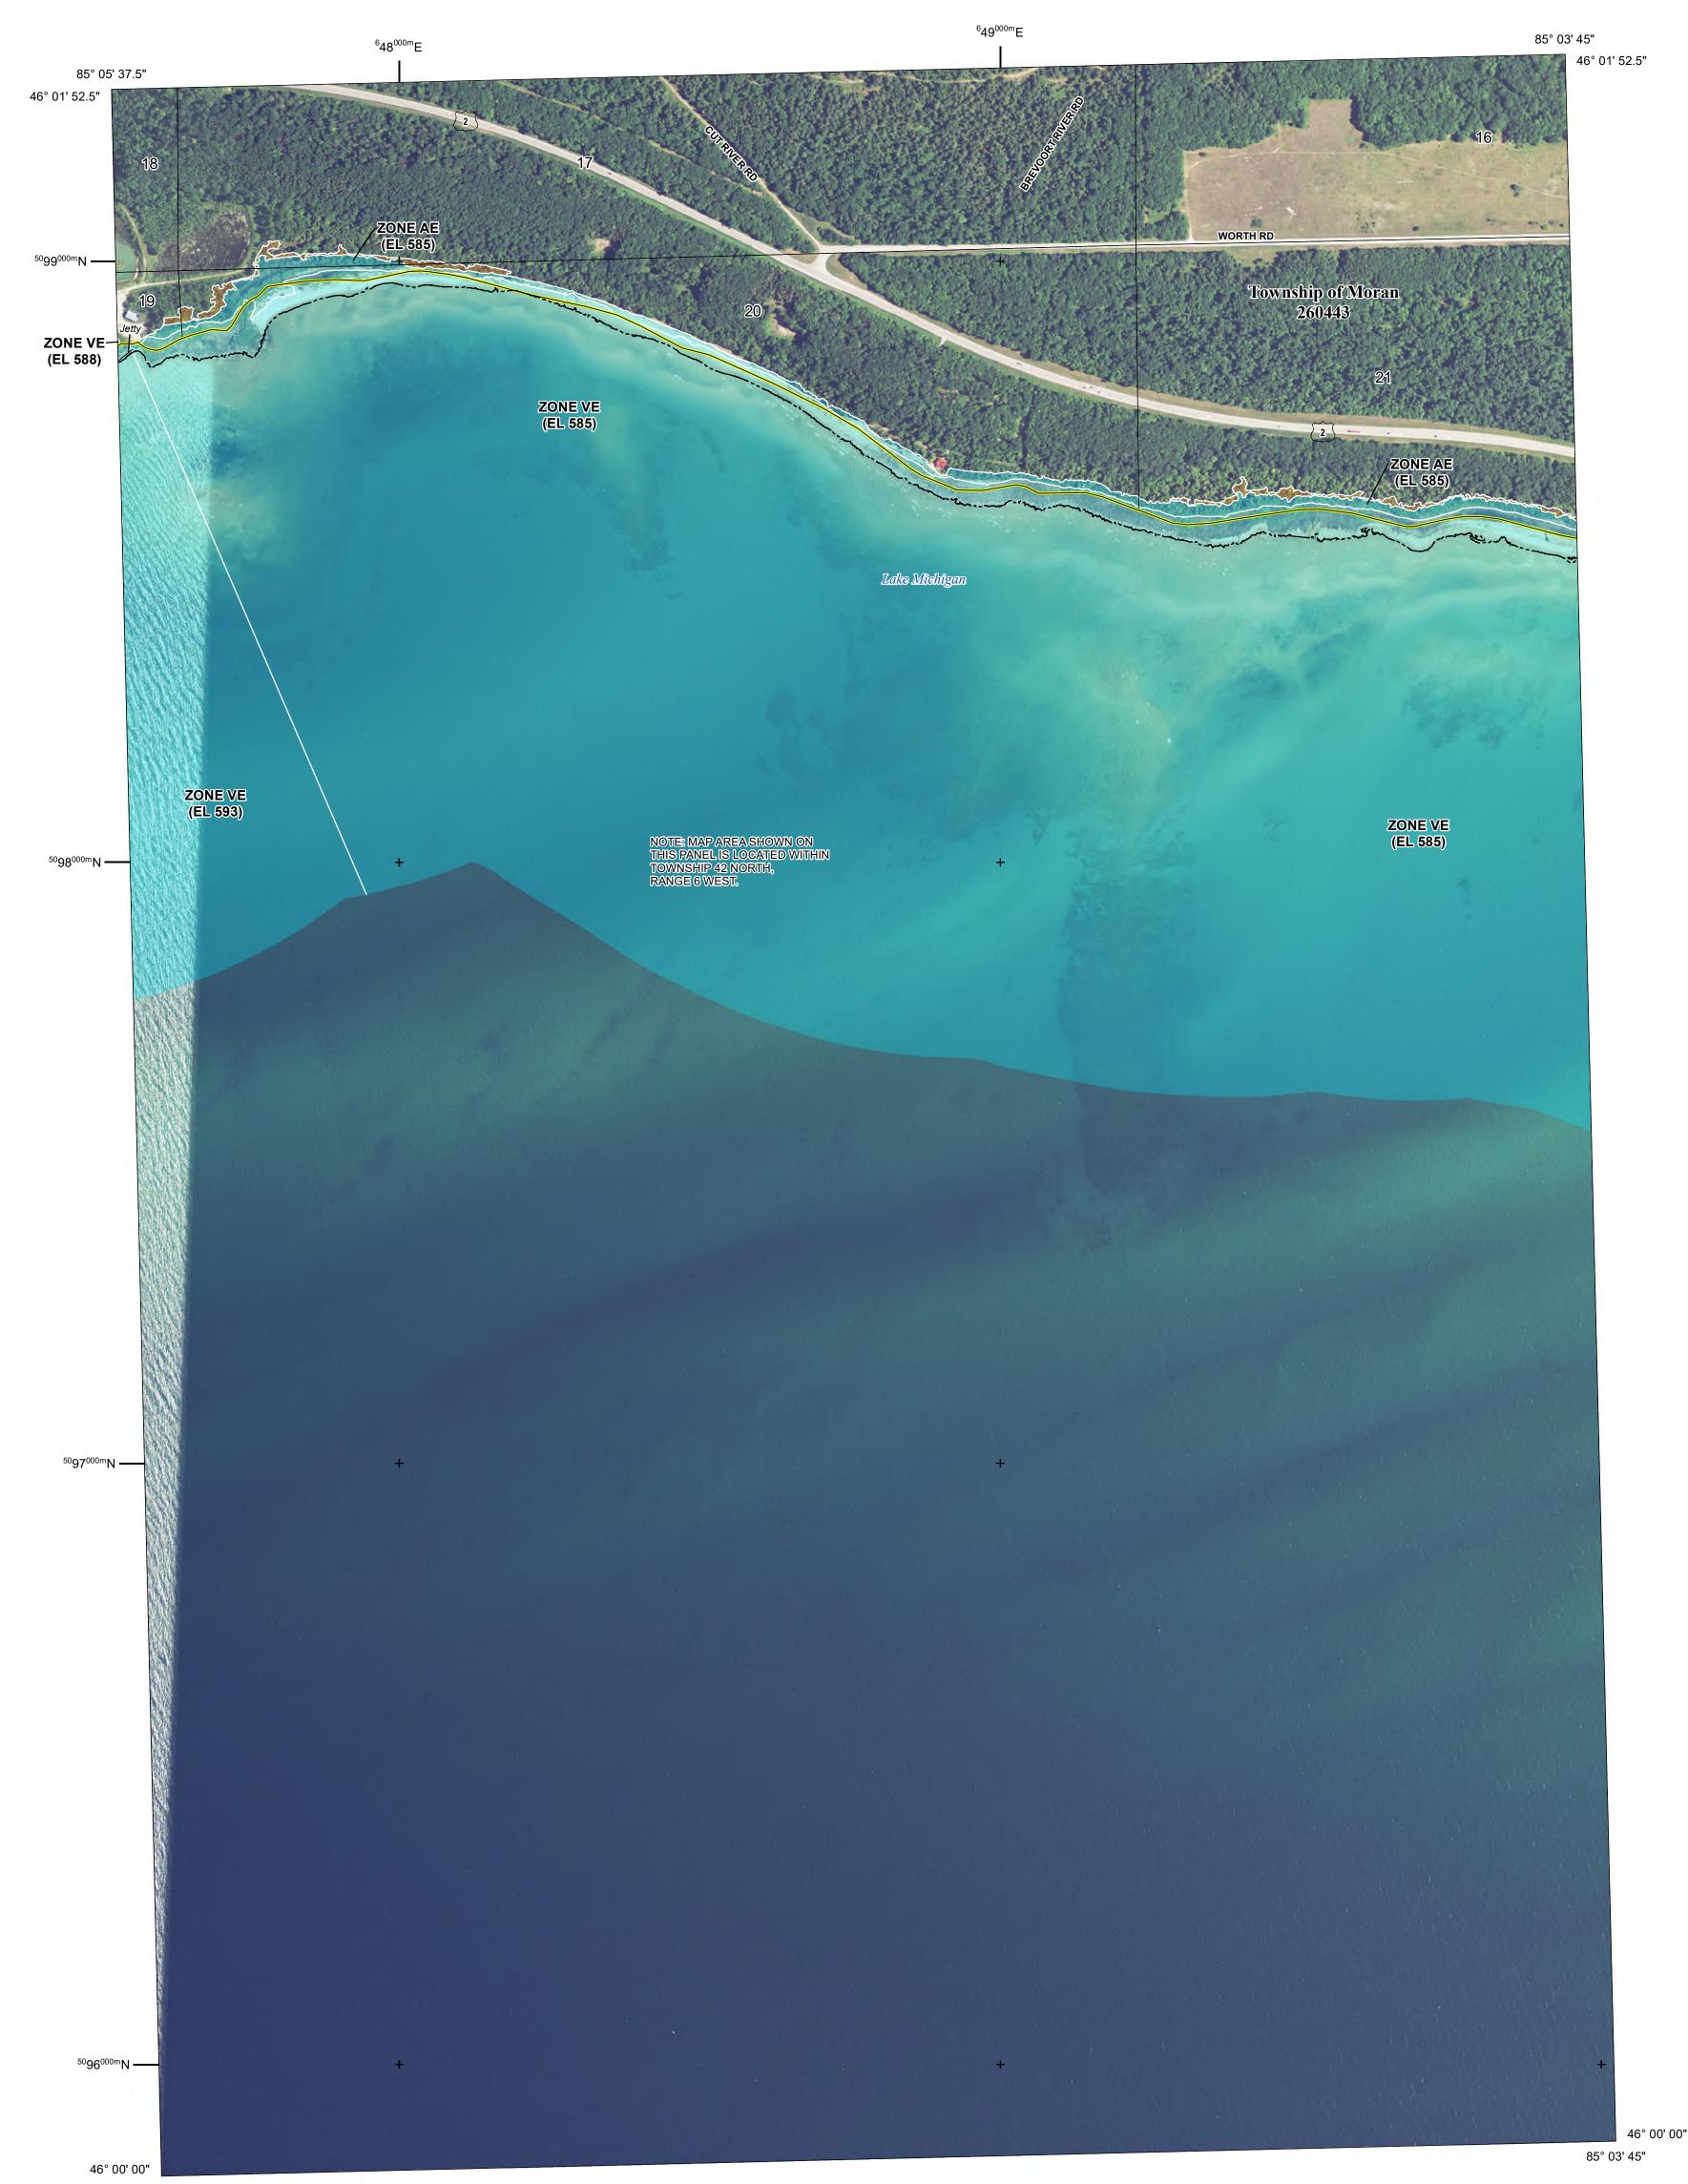

## PANEL LOCATOR

National Flood Insurance Program NATIONAL FLOOD INSURANCE PROGRAM FLOOD INSURANCE RATE MAP MACKINAC COUNTY, MICHIGAN (All Jurisdictions) PANEL 489 OF 1150 Panel Contains: COMMUNITY NUMBER MORAN, TOWNSHIP OF 260443 **PRELIMINARY** 9/30/2020