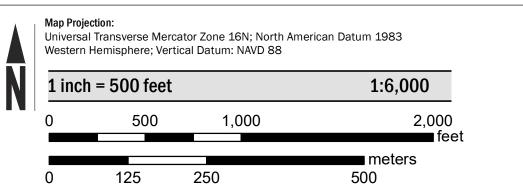

stions about this Flood Insurance Rate Map (FIRM), available products associated

with this FIRM, including historic versions, the current map date for each FIRM panel, how to order

products, or the National Flood Insurance Program (NFIP) in general, please call the FEMA Map Information eXchange at 1-877-FEMA-MAP (1-877-336-2627) or visit the FEMA Flood

Map Service Center website at https://msc.fema.gov. Available products may include previously

issued Letters of Map Change, a Flood Insurance Study Report, and/or digital versions of this map.

## **FLOOD HAZARD INFORMATION**

## SEE FIS REPORT FOR DETAILED LEGEND AND INDEX MAP FOR FIRM PANEL LAYOUT THE INFORMATION DEPICTED ON THIS MAP AND SUPPORTING DOCUMENTATION ARE ALSO AVAILABLE IN DIGITAL FORMAT AT HTTPS://MSC.FEMA.GOV



## SCALE



## PANEL LOCATOR



National Flood Insurance Program NATIONAL FLOOD INSURANCE PROGRAM FLOOD INSURANCE RATE MAP MACKINAC COUNTY, MICHIGAN (All Jurisdictions) PANEL 489 OF 1150 Panel Contains: COMMUNITY NUMBER MORAN, TOWNSHIP OF 260443 **PRELIMINARY** 9/30/2020

FEMA

**VERSION NUMBER** 2.4.3.5

PANEL SUFFIX

С

0489

MAP NUMBER 26097C0489C

**EFFECTIVE DATE**