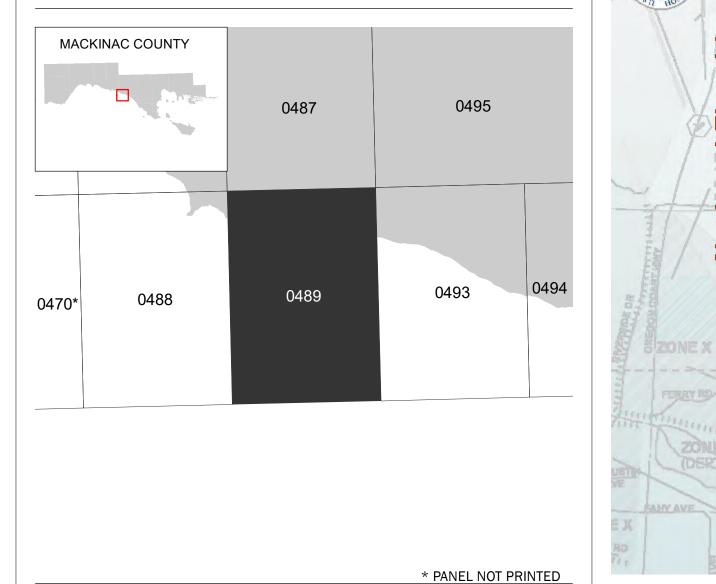

## PANEL LOCATOR

National Flood Insurance Program NATIONAL FLOOD INSURANCE PROGRAM FLOOD INSURANCE RATE MAP MACKINAC COUNTY, MICHIGAN (All Jurisdictions) PANEL 489 OF 1150 Panel Contains: COMMUNITY NUMBER MORAN, TOWNSHIP OF 260443 **PRELIMINARY** 9/30/2020