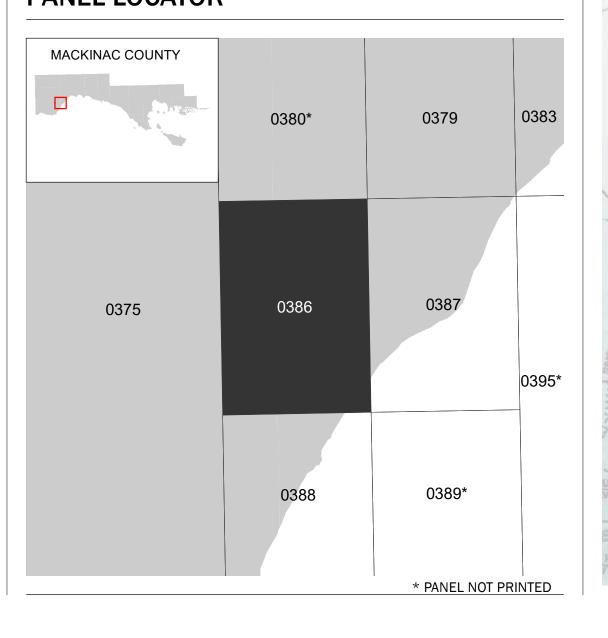

the website.

Communities annexing land on adjacent FIRM panels must obtain a current copy of the adjacent panel as well as the current FIRM Index. These may be ordered directly from the Flood Map Service Center at the number listed

For community and countywide map dates refer to the Flood Insurance Study Report for this jurisdiction. To determine if flood insurance is available in this community, contact your Insurance agent or call the National Flood Insurance Program at 1-800-638-6620.

Base map information shown on this FIRM was provided in digital format by the United States Department of Agriculture (USDA) National Agricultural Imagery Program (NAIP). This information was derived from digital orthophotography at a 1-meter resolution from photography dated 2012.



## PANEL LOCATOR



## National Flood Insurance Program NATIONAL FLOOD INSURANCE PROGRAM FLOOD INSURANCE RATE MAP MACKINAC COUNTY, MICHIGAN (All Jurisdictions) PANEL 386 OF 1150

| anel Contains:            |        |       |        |  |
|---------------------------|--------|-------|--------|--|
| COMMUNITY                 | NUMBER | PANEL | SUFFIX |  |
| GARFIELD, TOWNSHIP        | 260766 | 0386  | С      |  |
| OF<br>VEWTON, TOWNSHIP OF | 261578 | 0386  | С      |  |

**PRELIMINARY** 9/30/2020

SZONEX

**VERSION NUMBER** 2.4.3.5 **MAP NUMBER** 26097C0386C **EFFECTIVE DATE**