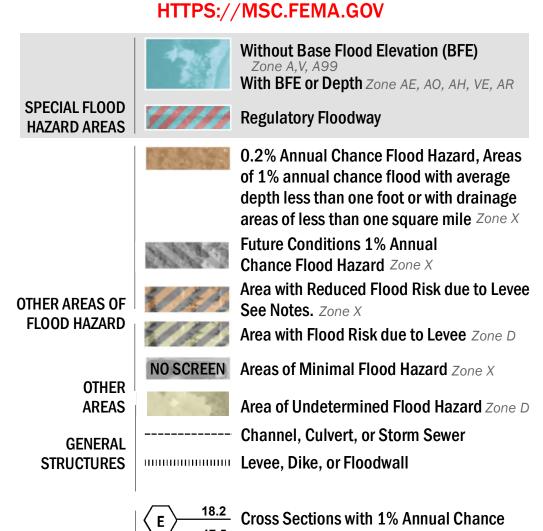

**Coastal Transect** 

—- Profile Baseline

**Coastal Transect Baseline** 

- Hydrographic Feature

**Jurisdiction Boundary** 

----- 513 ---- Base Flood Elevation Line (BFE)

**Limit of Study** 

OTHER