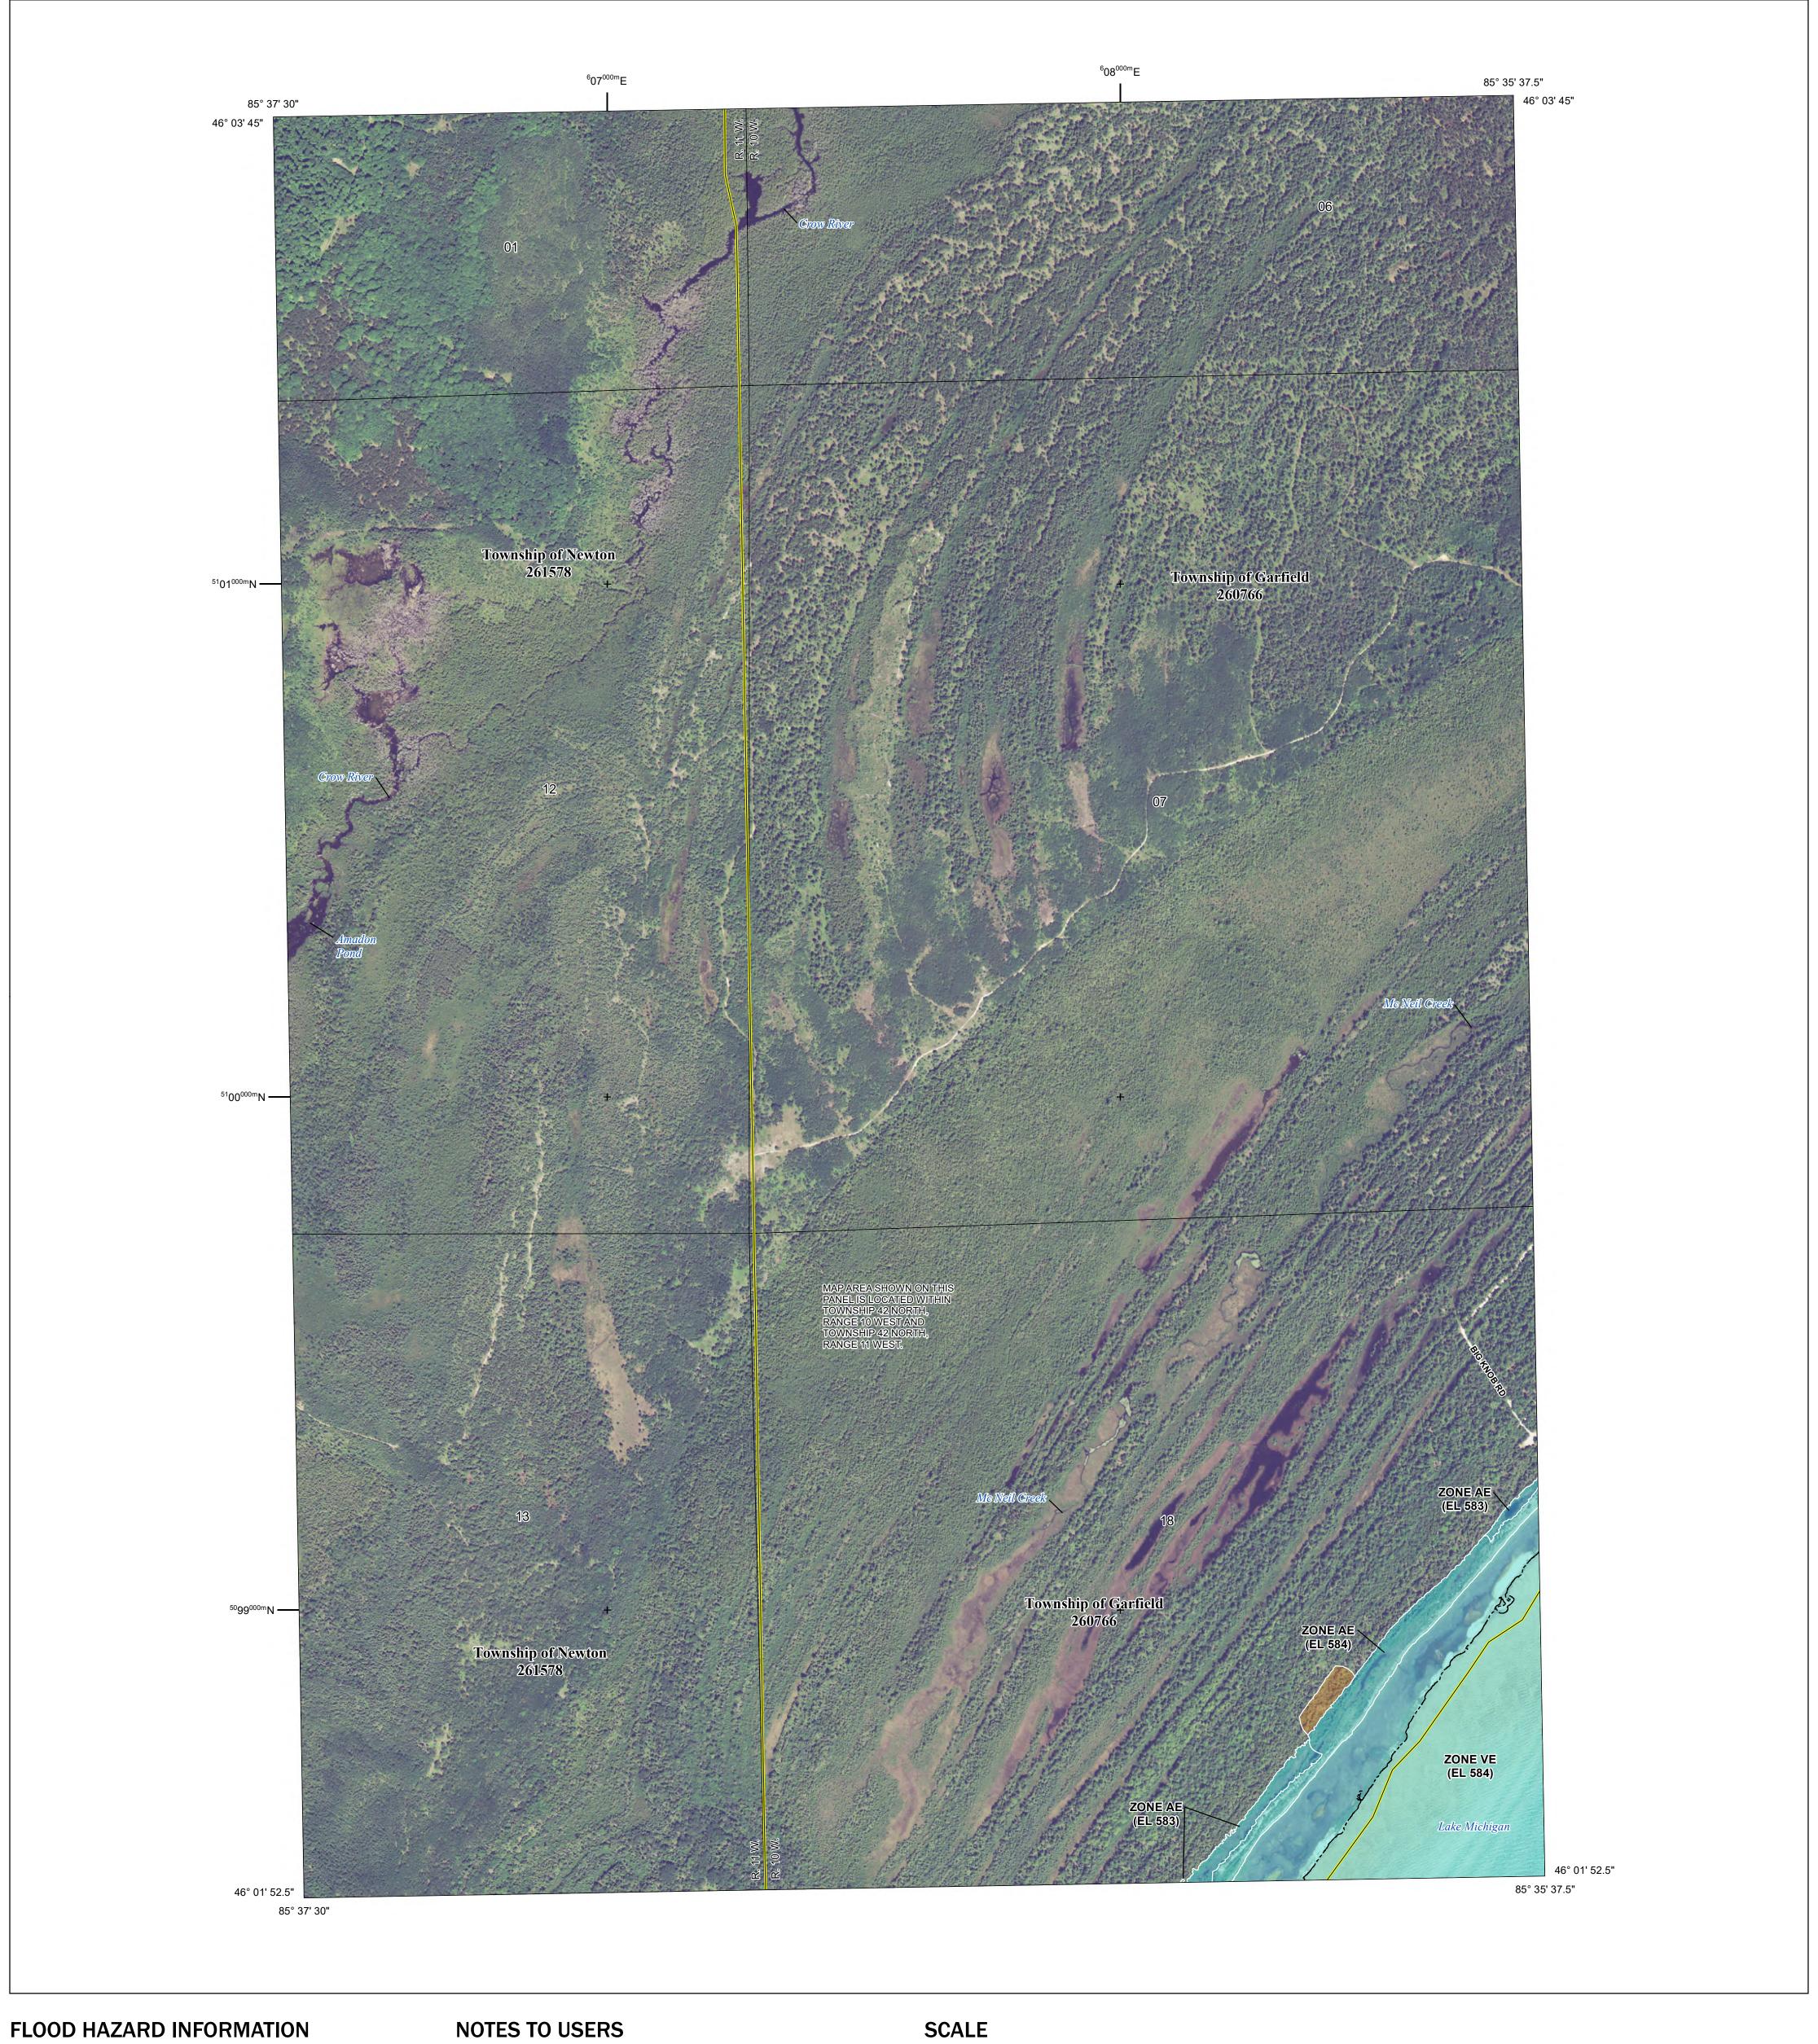

Base map information shown on this FIRM was provided in digital format by the United States Department of Agriculture (USDA) National Agricultural Imagery Program (NAIP). This information was derived from digital orthophotography at a 1-meter resolution from photography dated 2012.

## National Flood Insurance Program NATIONAL FLOOD INSURANCE PROGRAM FLOOD INSURANCE RATE MAP MACKINAC COUNTY, MICHIGAN (All Jurisdictions) PANEL 386 OF 1150

| anel Contains:            |        |       |        |  |
|---------------------------|--------|-------|--------|--|
| COMMUNITY                 | NUMBER | PANEL | SUFFIX |  |
| GARFIELD, TOWNSHIP        | 260766 | 0386  | С      |  |
| OF<br>VEWTON, TOWNSHIP OF | 261578 | 0386  | С      |  |