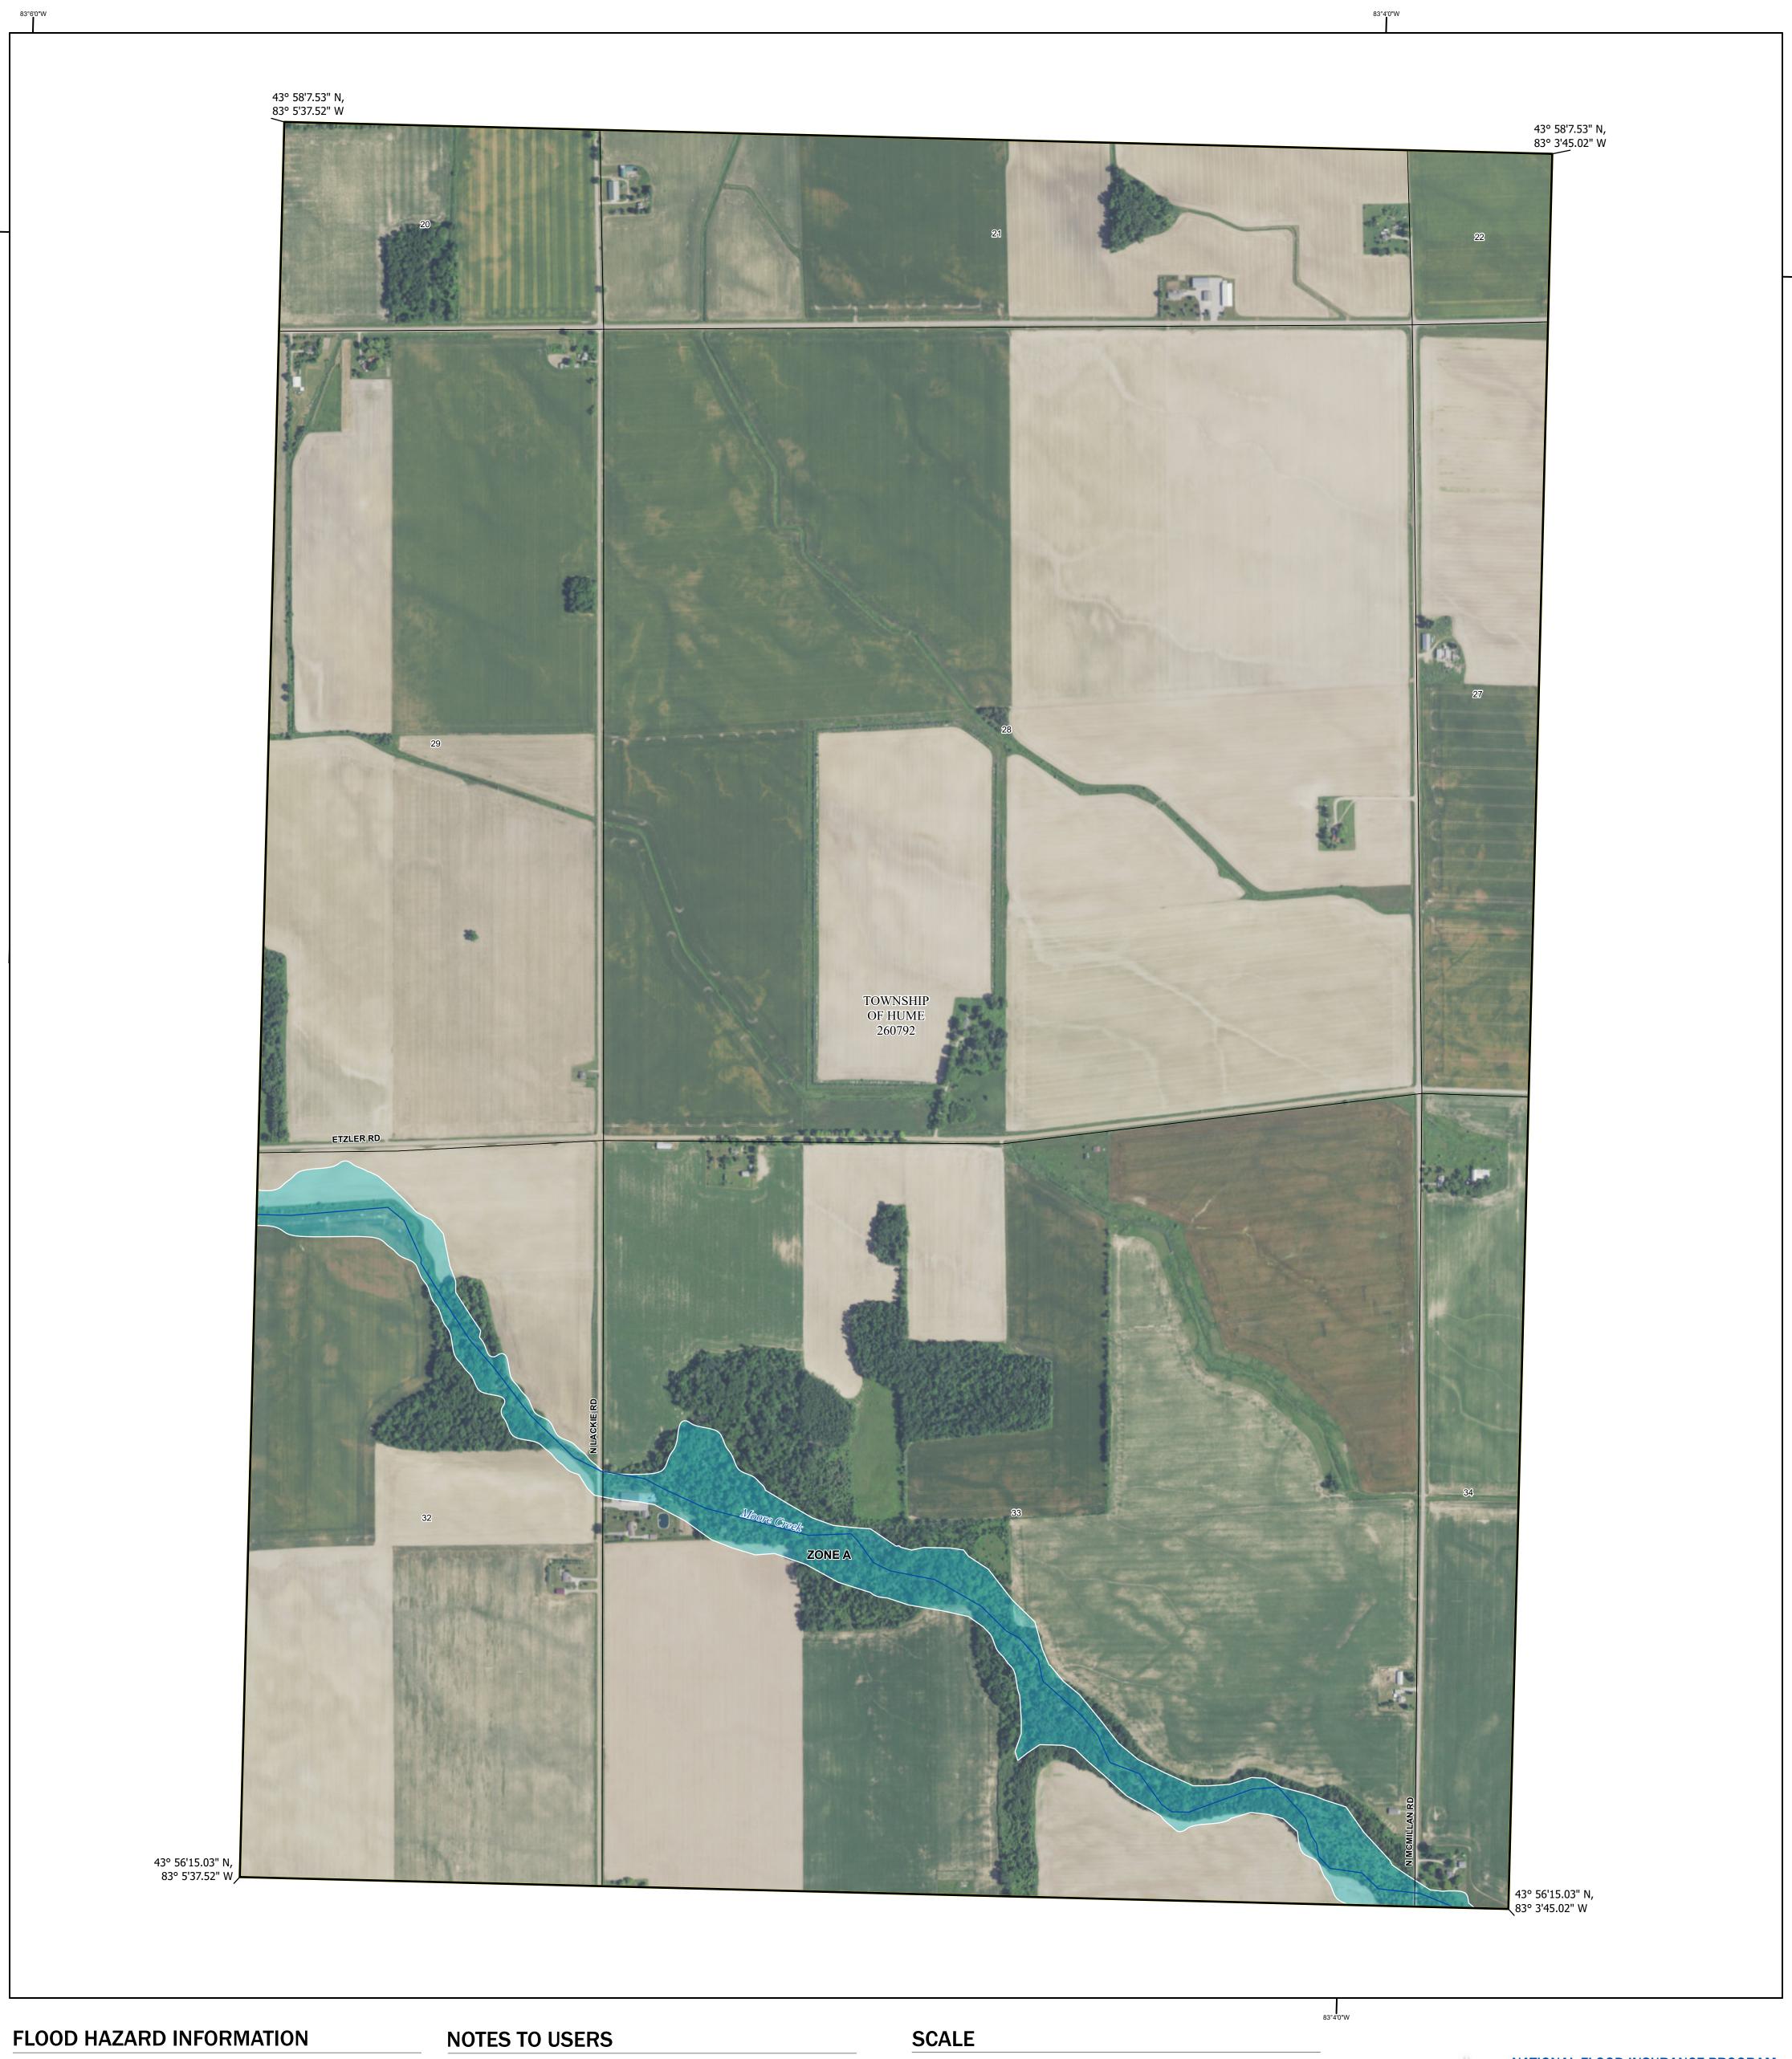

SEE FIS REPORT FOR DETAILED LEGEND AND INDEX MAP FOR FIRM PANEL LAYOUT THE INFORMATION DEPICTED ON THIS MAP AND SUPPORTING DOCUMENTATION ARE ALSO AVAILABLE IN DIGITAL FORMAT AT



For information and questions about this Flood Insurance Rate Map (FIRM), available effective flood hazard information for your community, or the National Flood Insurance Program (NFIP) in general, please call the FEMA Mapping and Insurance Information eXchange at 1-877-FEMA-MAP (1-877-336-2627) or visit the FEMA Flood Map Service Center website at https://msc.fema.gov. Available products may include previously issued Letters of Map Change, a Flood Insurance Study Report, and/or digital versions of this map. Many of these products can be downloaded from the website. Communities annexing land on adjacent FIRM pa