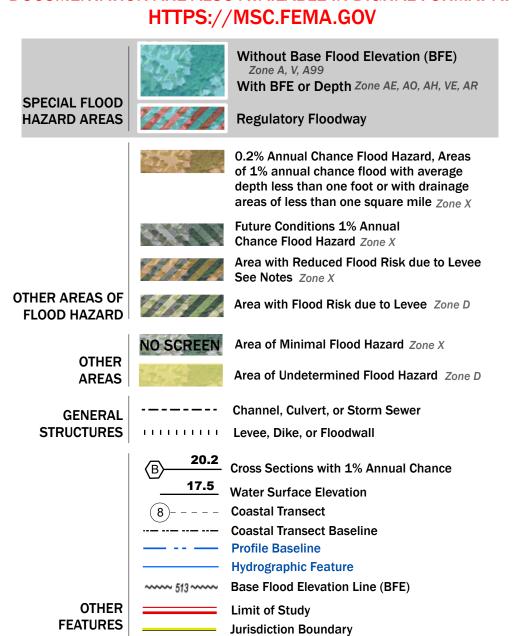

Note: Some Special Flood Hazard Areas with elevations may not appear with elevation labels if the Base Flood Elevation or Cross-section line which communicates the elevation for the location appears on the adjacent panel. Please see the Panel Locator Diagram on this map panel to determine the adjacent panel and find the elevation feature there, or alternatively use the Flood Insurance Study report for detailed elevations by flood source.