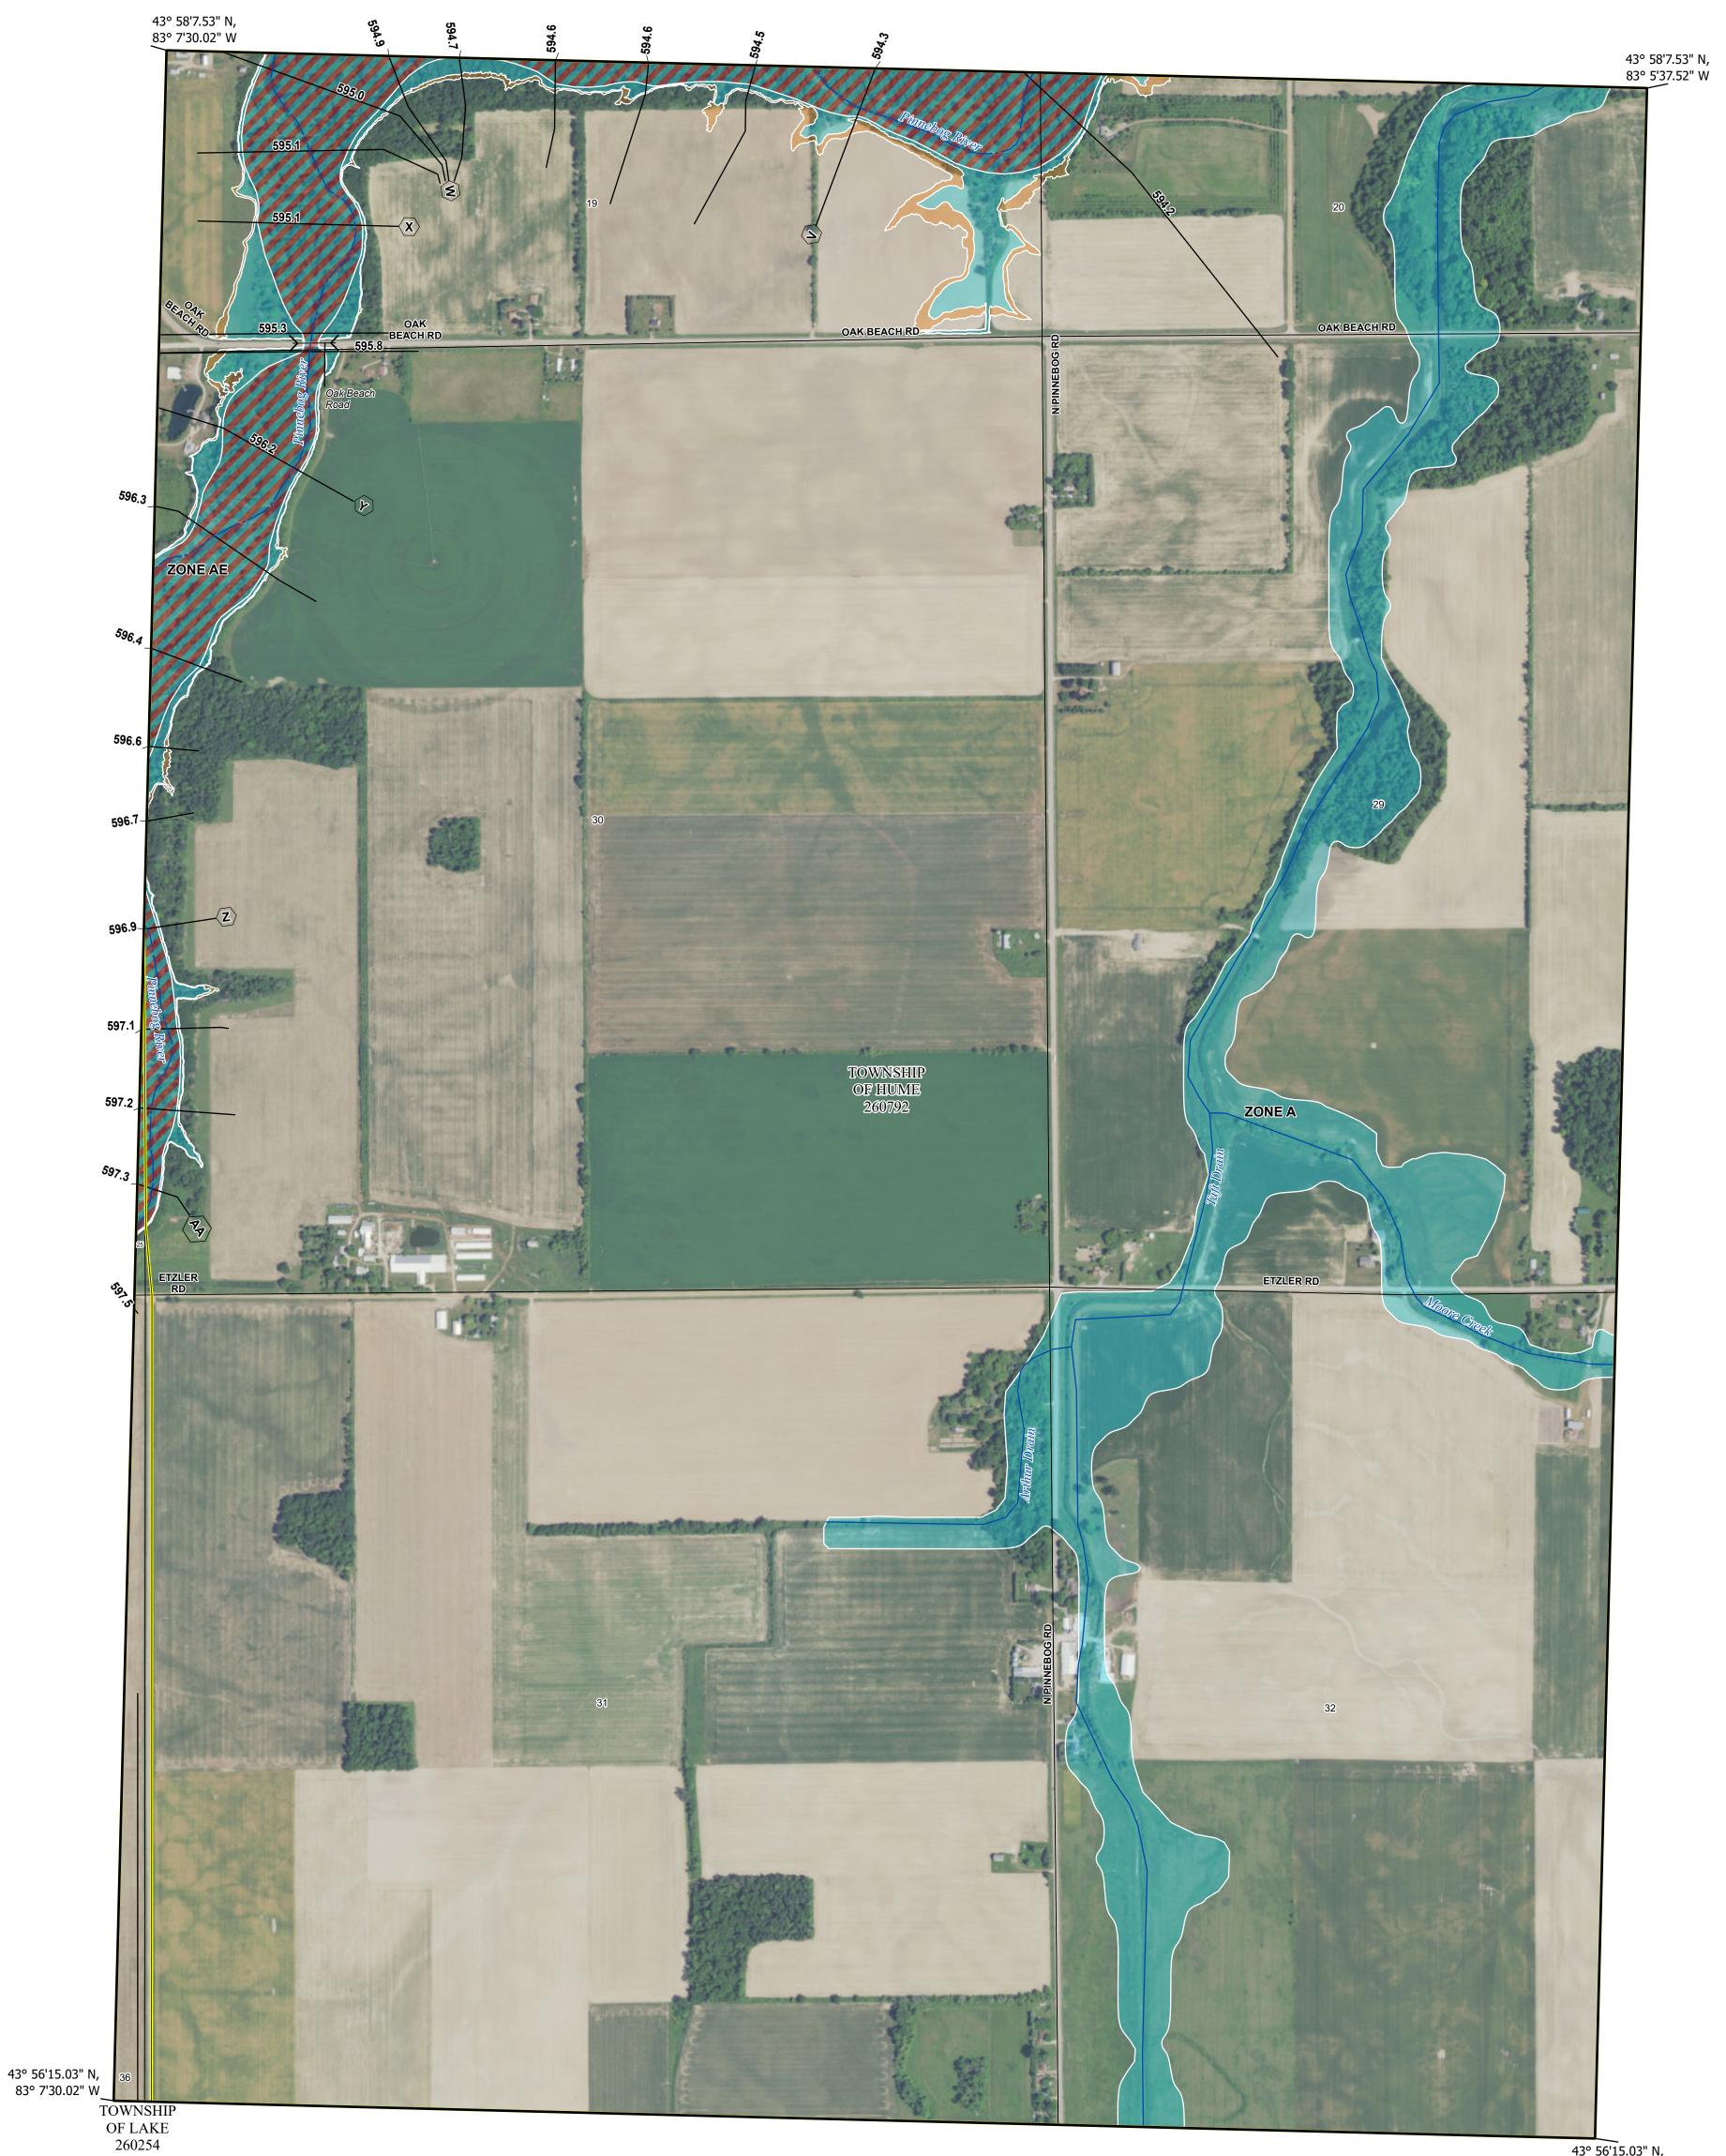

## NATIONAL FLOOD INSURANCE PROGRAM National Flood Insurance Program FLOOD INSURANCE RATE MAP **HURON COUNTY** MICHIGAN ALL JURISDICTIONS

**Panel Contains:** 

| COMMUNITY        | NUMBER | PANEL | SUFFIX |
|------------------|--------|-------|--------|
| TOWNSHIP OF LAKE | 260254 | 0153  | E      |
| TOWNSHIP OF HUME | 260792 | 0153  | E      |

MAP NUMBER 26063C0153E EFFECTIVE DATE Prelim Issue Date: 11/30/2023