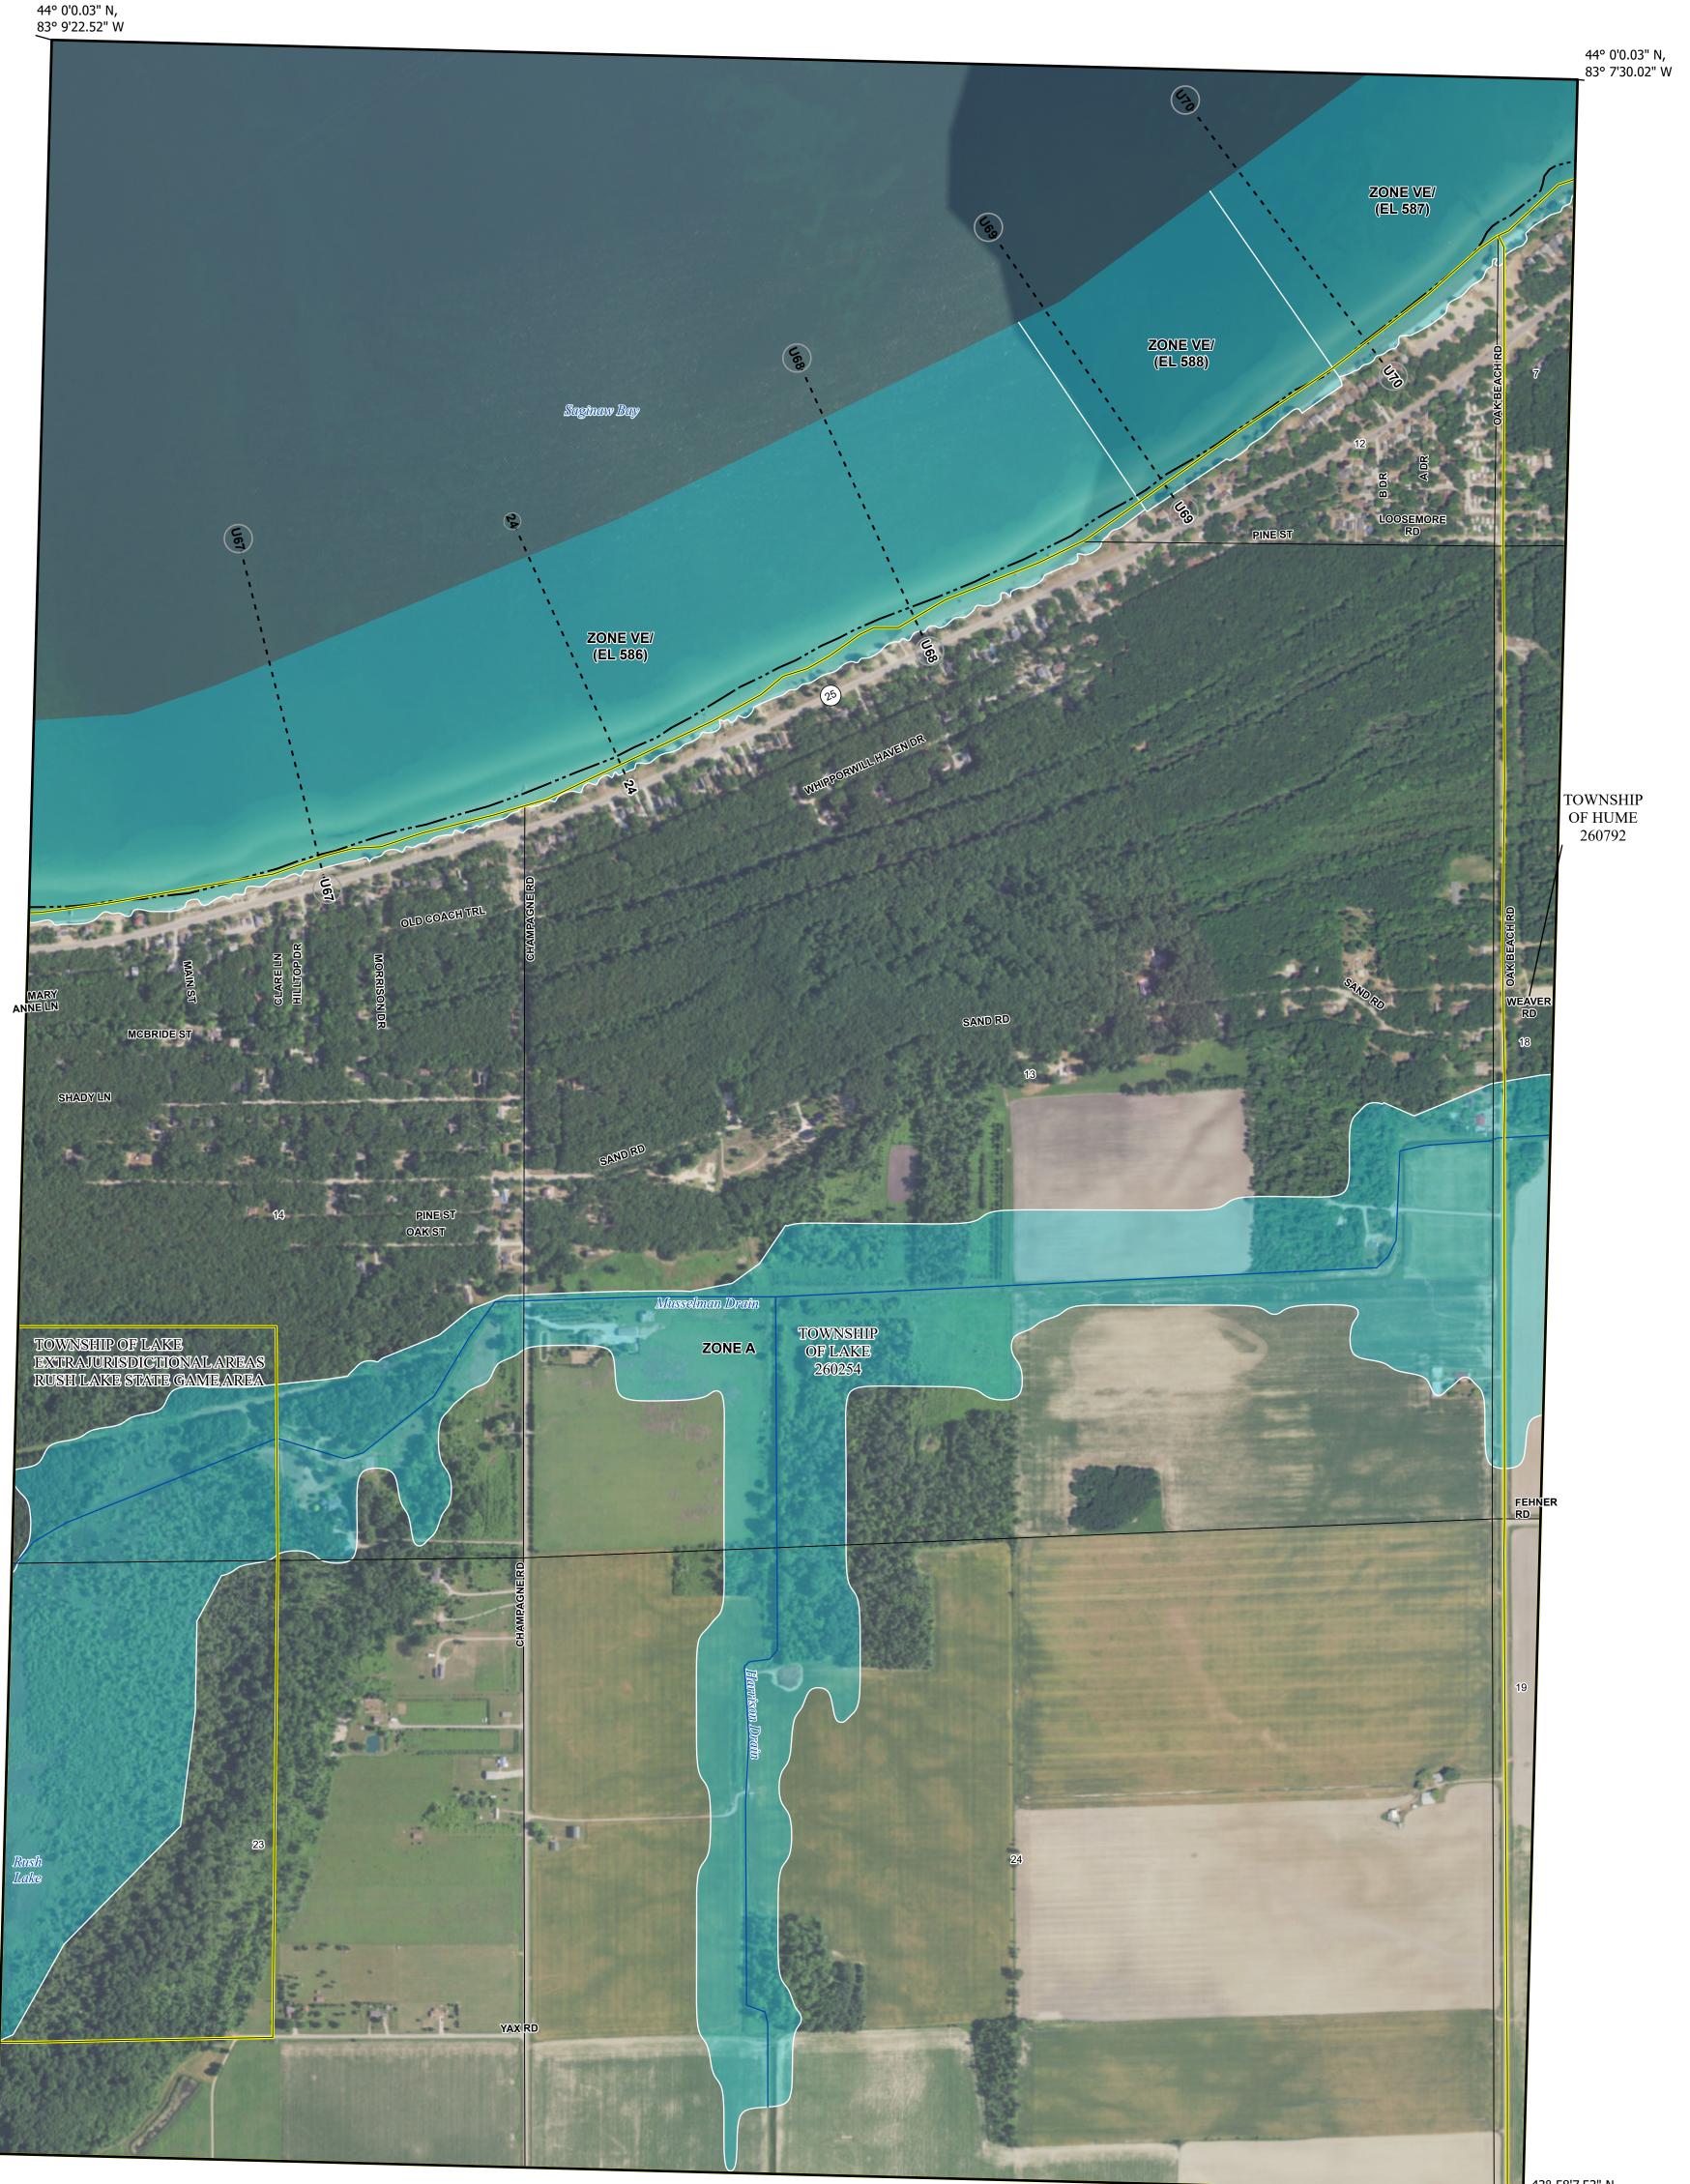

83°8'0"W

44°0'0

43° 58'7.53" N, 83° 9'22.52" W

44°0'(

## **FLOOD HAZARD INFORMATION**

## **NOTES TO USERS**

For information and questions about this Flood Insurance Rate Map (FIRM), available effective flood hazard

Service Center website at https://msc.fema.gov. Available products may include previously issued Letters of Map Change, a Flood Insurance Study Report, and/or digital versions of this map. Many of these products can be downloaded from the website. Communities annexing land on adjacent FIRM panels

information for your community, or the National Flood Insurance Program (NFIP) in general, please call the FEMA Mapping and Insurance Information eXchange at 1-877-FEMA-MAP (1-877-336-2627) or visit the FEMA Flood Map

SEE FIS REPORT FOR DETAILED LEGEND AND INDEX MAP FOR FIRM