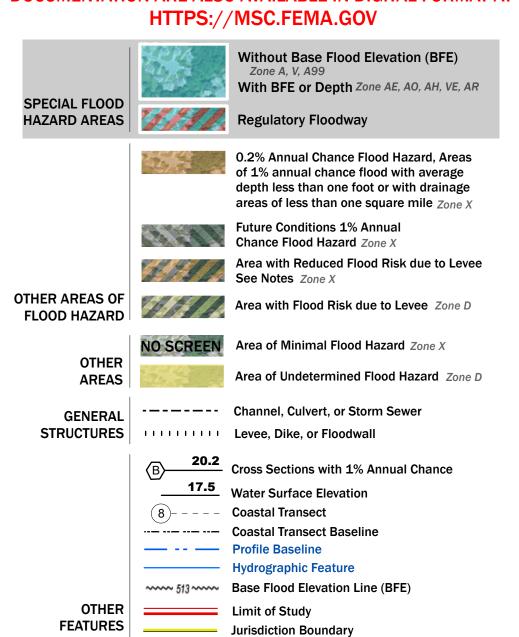

## FLOOD HAZARD INFORMATION

SEE FIS REPORT FOR DETAILED LEGEND AND INDEX MAP FOR FIRM PANEL LAYOUT THE INFORMATION DEPICTED ON THIS MAP AND SUPPORTING DOCUMENTATION ARE ALSO AVAILABLE IN DIGITAL FORMAT AT