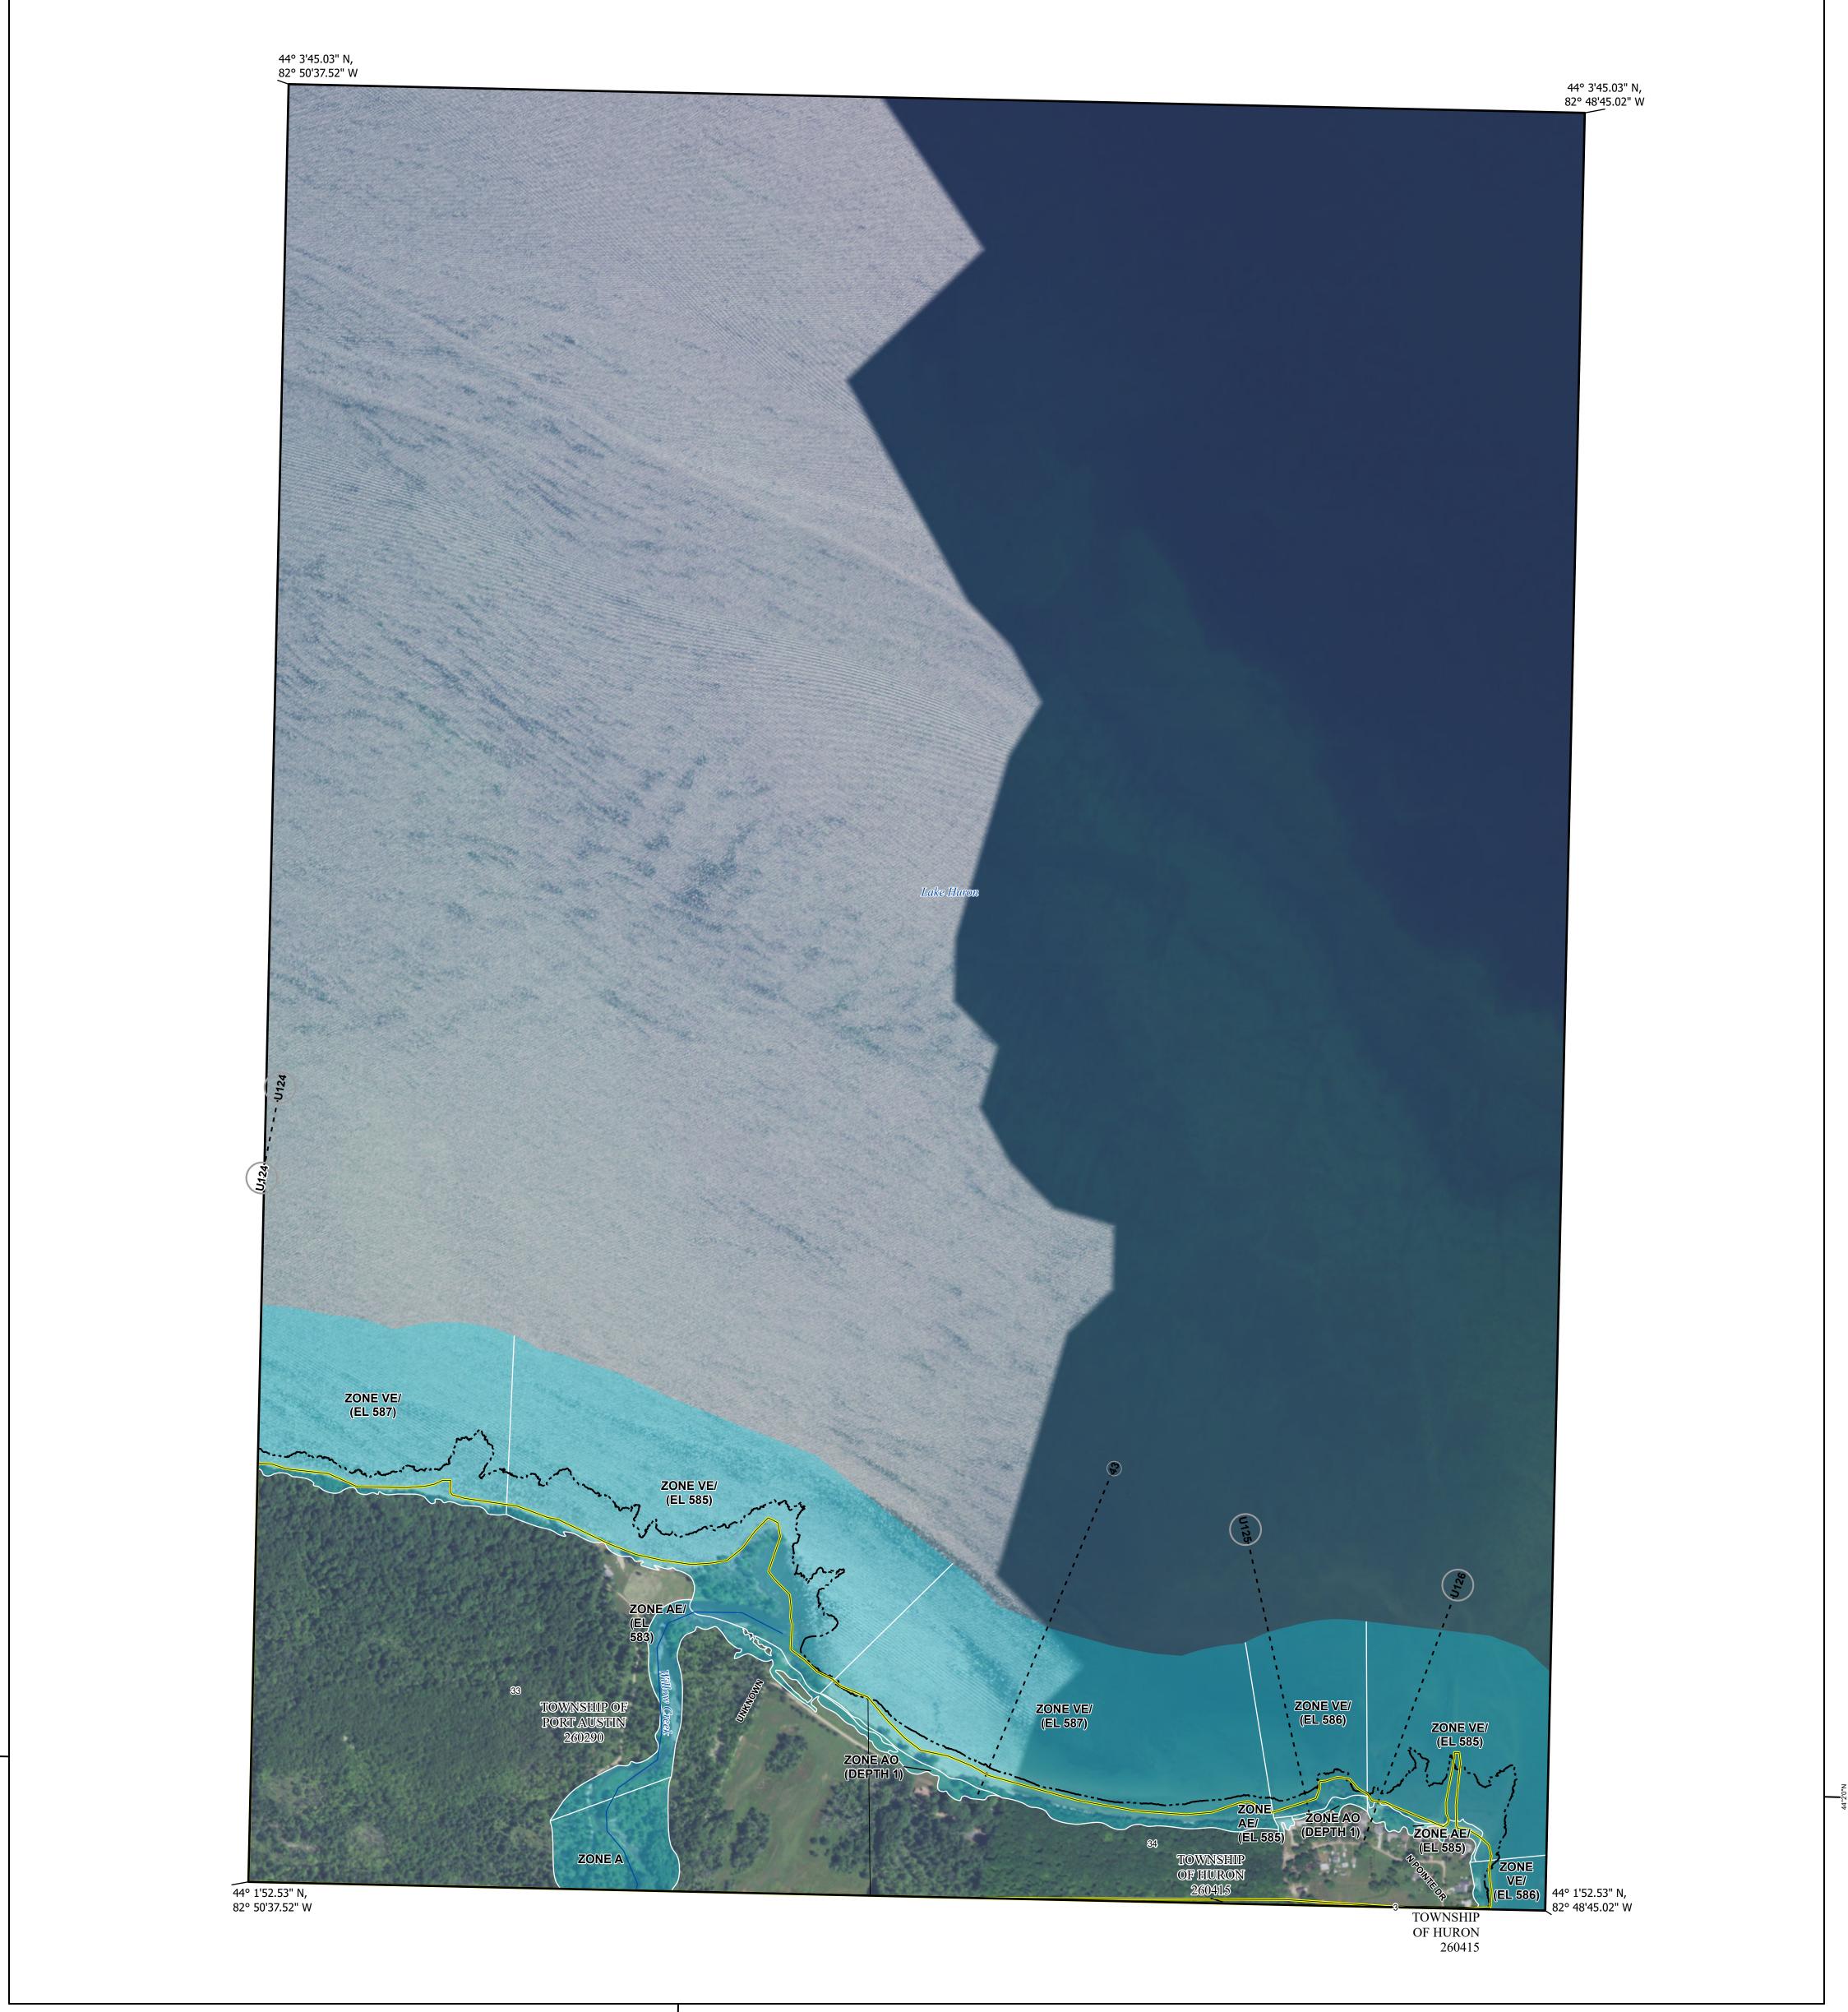

## FLOOD HAZARD INFORMATION

SEE FIS REPORT FOR DETAILED LEGEND AND INDEX MAP FOR FIRM PANEL LAYOUT THE INFORMATION DEPICTED ON THIS MAP AND SUPPORTING DOCUMENTATION ARE ALSO AVAILABLE IN DIGITAL FORMAT AT

Note: Some Special Flood Hazard Areas with elevations may not appear with elevation labels if the Base Flood Elevation or Cross-section line which communicates the elevation for the location appears on the adjacent panel. Please see the Panel Locator Diagram on this map panel to determine the adjacent panel and find the elevation feature there, or alternatively use the Flood Insurance Study report for detailed elevations by flood source.