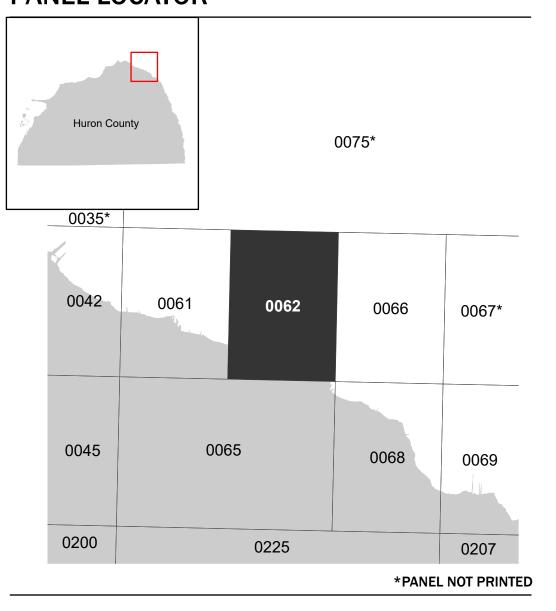

## PANEL LOCATOR

NATIONAL FLOOD INSURANCE PROGRAM

FLOOD INSURANCE RATE MAP

**HURON COUNTY MICHIGAN ALL JURISDICTIONS** 

**Panel Contains:** 

National Flood Insurance Program

FEMA

NUMBER PANEL SUFFIX 260290 0062 E 0062 E 260415

Note: Some Special Flood Hazard Areas with elevations may not appear with elevation labels if the Base Flood Elevation or Cross-section line which communicates the elevation for the location appears on the adjacent panel. Please see the Panel Locator Diagram on this map panel to determine the adjacent panel and find the elevation feature there, or alternatively use the Flood Insurance Study report for detailed elevations by flood source.