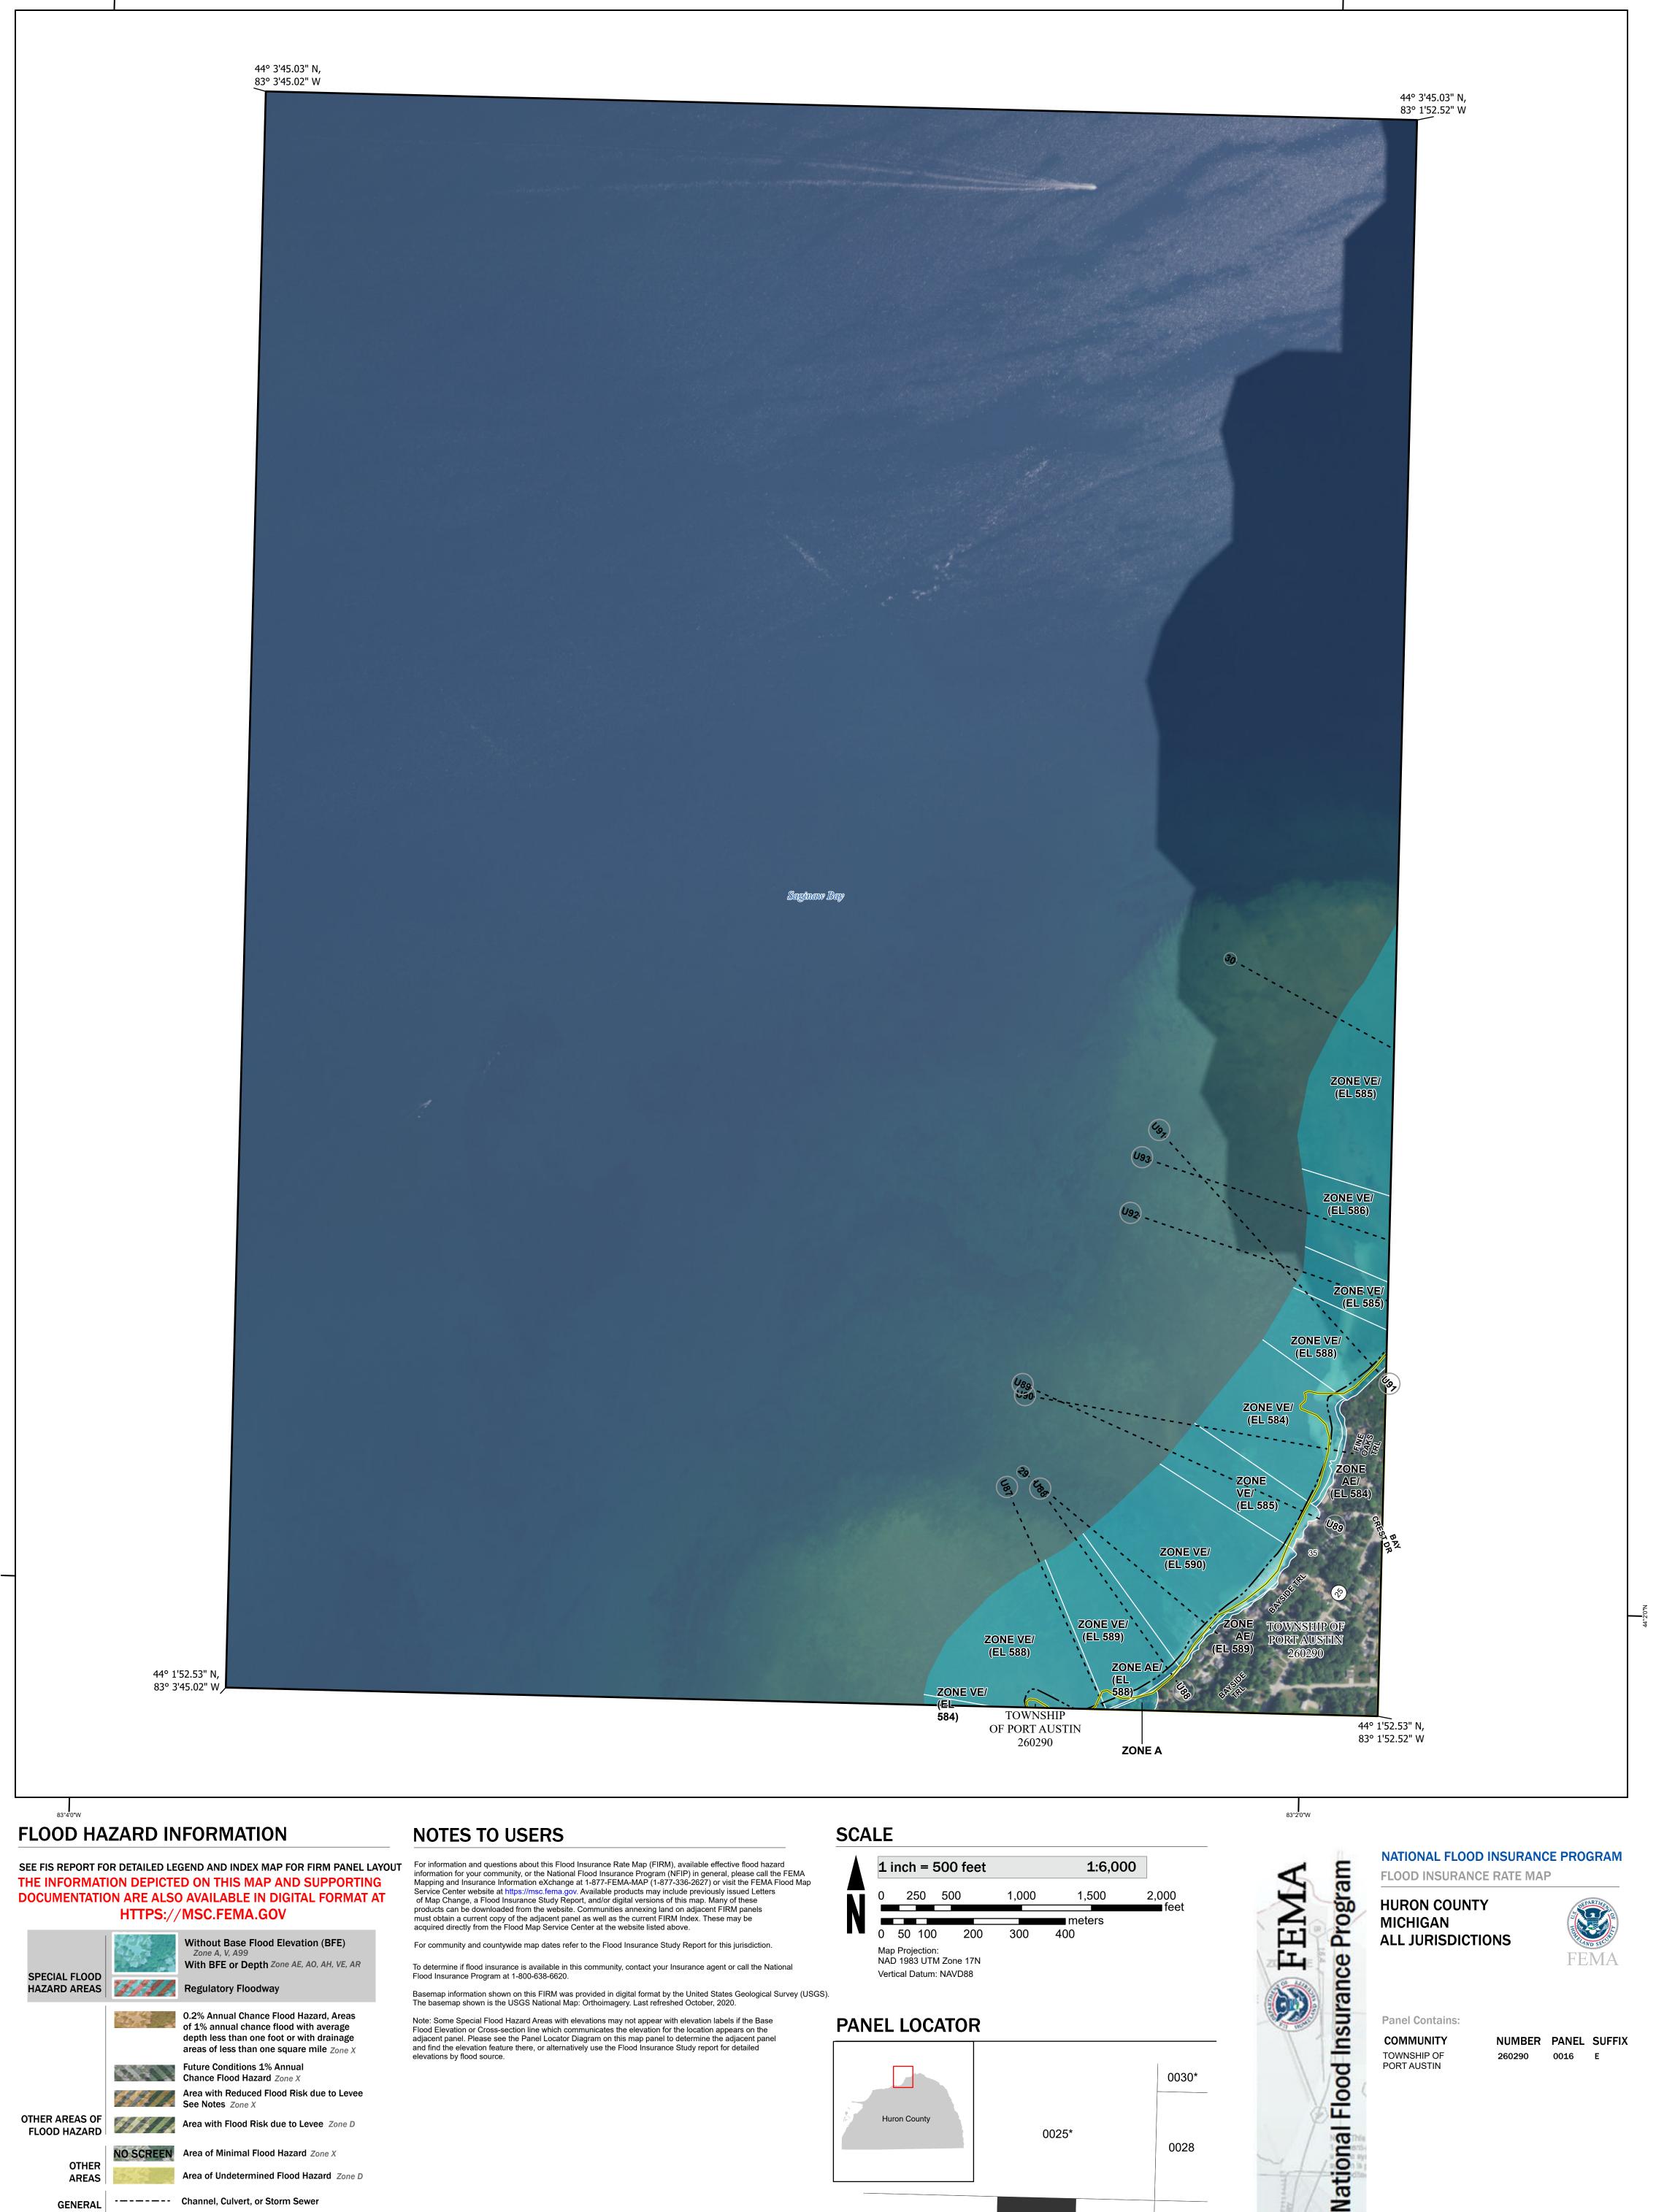

To determine if flood insurance is available in this community, contact your Insurance agent or call the National Flood Insurance Program at 1-800-638-6620.

Basemap information shown on this FIRM was provided in digital format by the United States Geological Survey (USGS). The basemap shown is the USGS National Map: Orthoimagery. Last refreshed October, 2020.

Note: Some Special Flood Hazard Areas with elevations may not appear with elevation labels if the Base Flood Elevation or Cross-section line which communicates the elevation for the location appears on the adjacent panel. Please see the Panel Locator Diagram on this map panel to determine the adjacent panel and find the elevation feature there, or alternatively use the Flood Insurance Study report for detailed elevations by flood source.