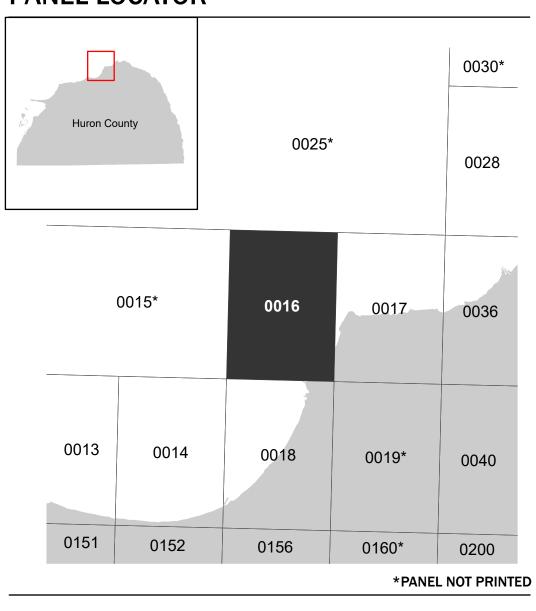

## PANEL LOCATOR

**Panel Contains:** 

TOWNSHIP OF PORT AUSTIN

COMMUNITY

NUMBER PANEL SUFFIX 260290 0016 E

MAP NUMBER 26063C0016E EFFECTIVE DATE **Prelim Issue Date: 11/30/2023**