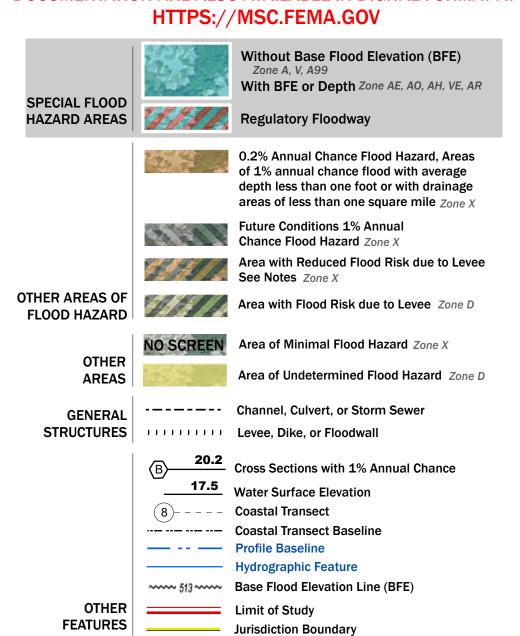

Note: Some Special Flood Hazard Areas with elevations may not appear with elevation labels if the Base Flood Elevation or Cross-section line which communicates the elevation for the location appears on the adjacent panel. Please see the Panel Locator Diagram on this map panel to determine the adjacent panel and find the elevation feature there, or alternatively use the Flood Insurance Study report for detailed elevations by flood source.