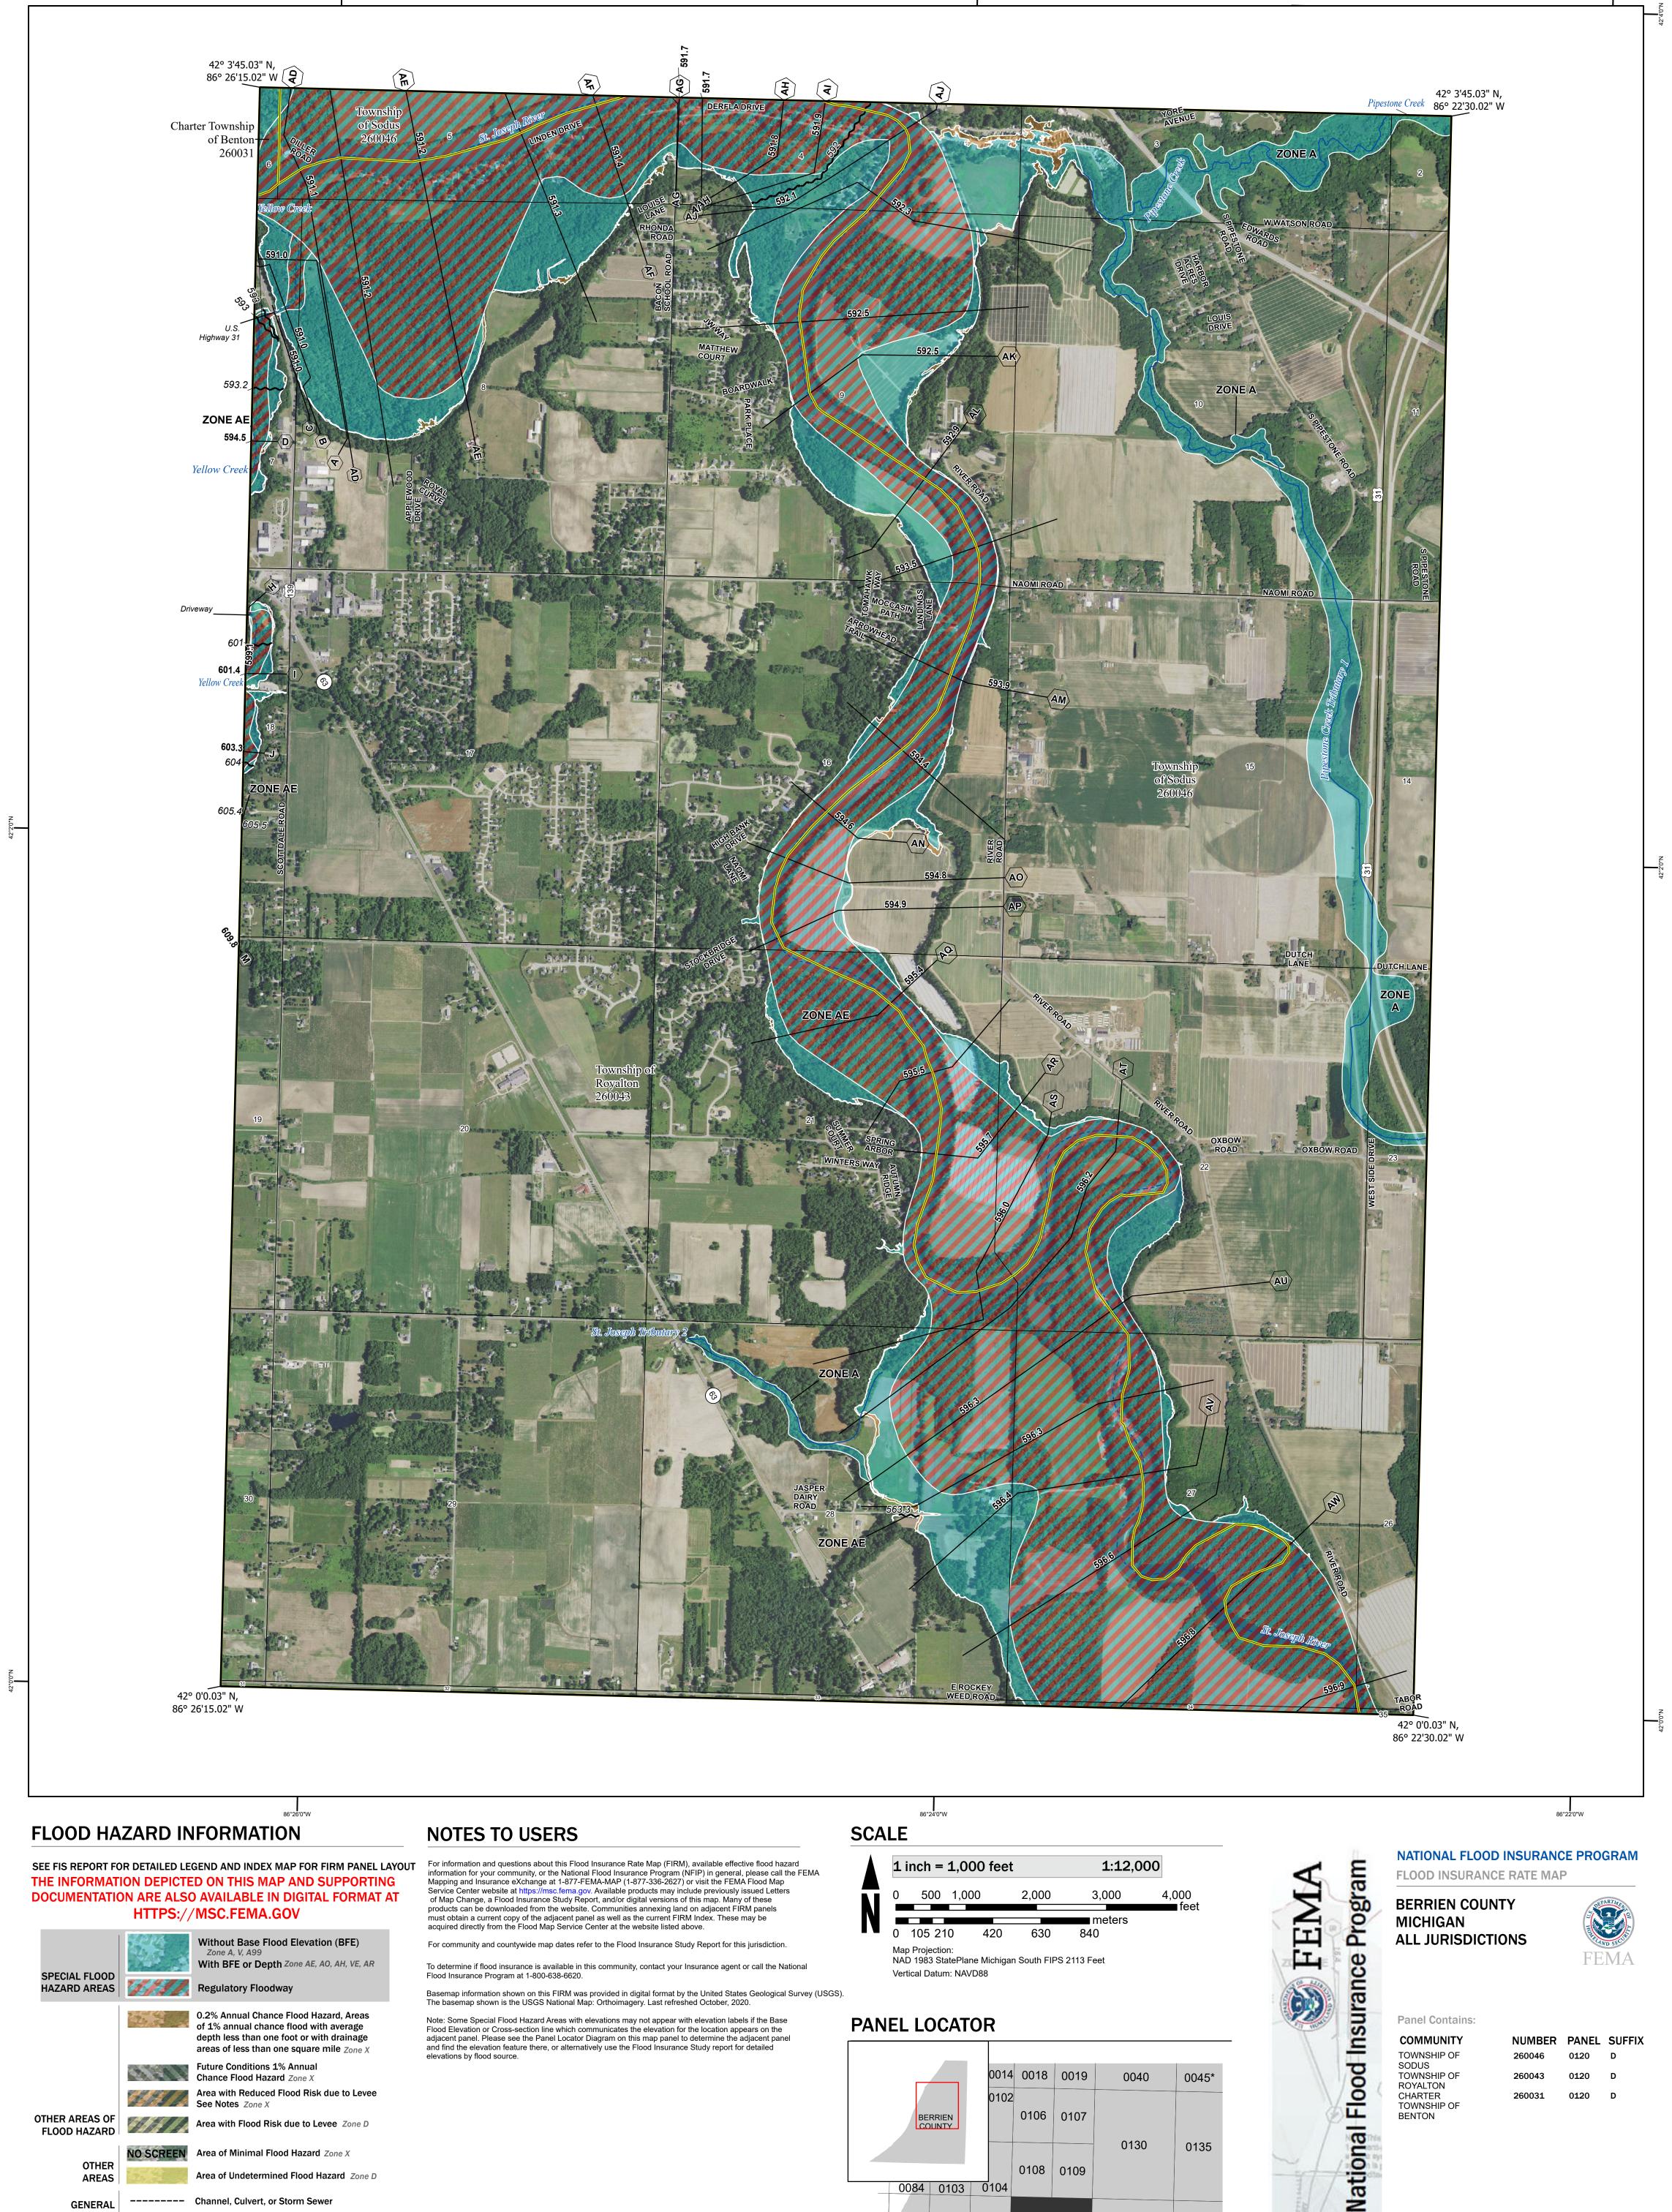

Flood Insurance Program at 1-800-638-6620.

To determine if flood insurance is available in this community, contact your Insurance agent or call the National

Basemap information shown on this FIRM was provided in digital format by the United States Geological Survey (USGS). The basemap shown is the USGS National Map: Orthoimagery. Last refreshed October, 2020.

Note: Some Special Flood Hazard Areas with elevations may not appear with elevation labels if the Base Flood Elevation or Cross-section line which communicates the elevation for the location appears on the adjacent panel. Please see the Panel Locator Diagram on this map panel to determine the adjacent panel and find the elevation feature there, or alternatively use the Flood Insurance Study report for detailed elevations by flood source.

NAD 1983 StatePlane Michigan South FIPS 2113 Feet Vertical Datum: NAVD88