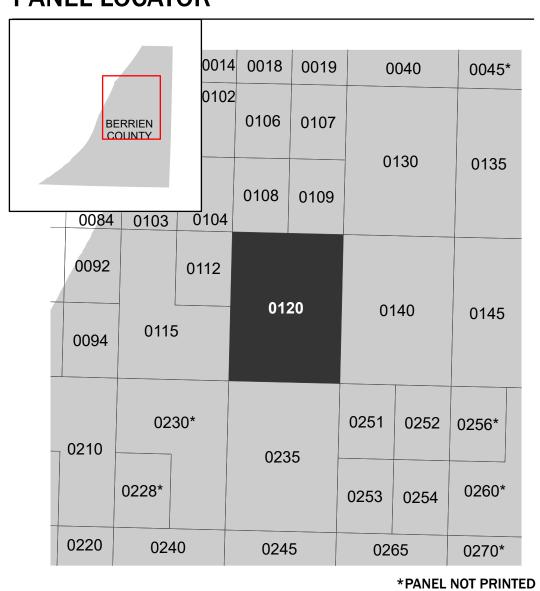

## PANEL LOCATOR

Panel Contains:

| Panei Contains:         |        |       |        |
|-------------------------|--------|-------|--------|
| COMMUNITY               | NUMBER | PANEL | SUFFIX |
| TOWNSHIP OF<br>SODUS    | 260046 | 0120  | D      |
| TOWNSHIP OF<br>ROYALTON | 260043 | 0120  | D      |
| CHARTER<br>TOWNSHIP OF  | 260031 | 0120  | D      |

BENTON

MAP NUMBER 26021C0120D **EFFECTIVE DATE Prelim Issue Date: 08/30/2024**