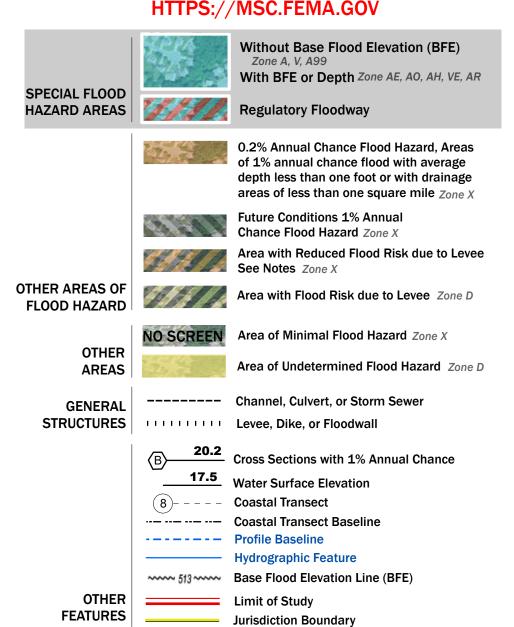

Note: Some Special Flood Hazard Areas with elevations may not appear with elevation labels if the Base Flood Elevation or Cross-section line which communicates the elevation for the location appears on the adjacent panel. Please see the Panel Locator Diagram on this map panel to determine the adjacent panel and find the elevation feature there, or alternatively use the Flood Insurance Study report for detailed elevations by flood source.