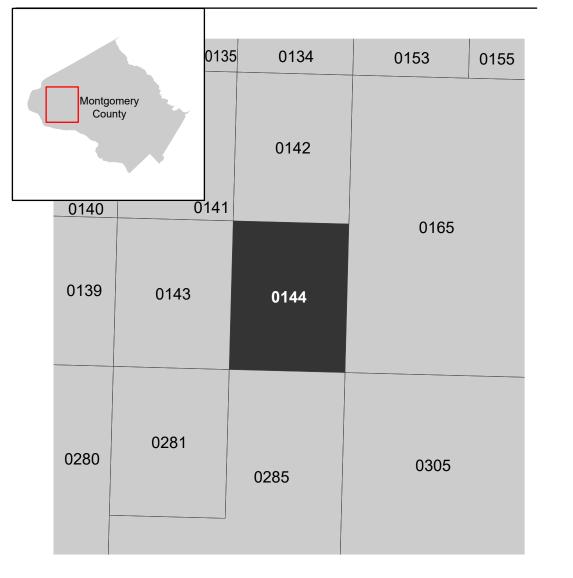

#### PANEL LOCATOR

Note: Some Special Flood Hazard Areas with elevations may not appear with elevation labels if the Base Flood Elevation or Cross-section line which communicates the elevation for the location appears on the adjacent panel. Please see the Panel Locator Diagram on this map panel to determine the adjacent panel and find the elevation feature there, or alternatively use the Flood Insurance Study report for detailed