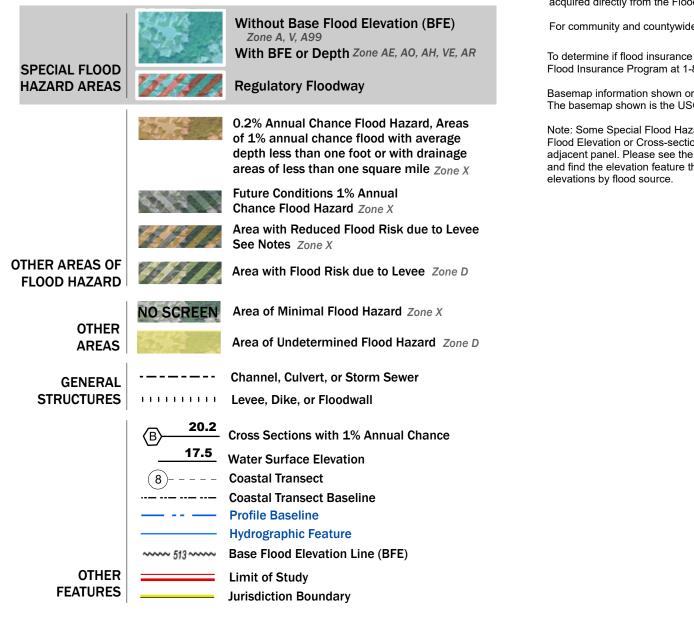

## **FLOOD HAZARD INFORMATION**

Note: Some Special Flood Hazard Areas with elevations may not appear with elevation labels if the Base Flood Elevation or Cross-section line which communicates the elevation for the location appears on the adjacent panel. Please see the Panel Locator Diagram on this map panel to determine the adjacent panel and find the elevation feature there, or alternatively use the Flood Insurance Study report for detailed