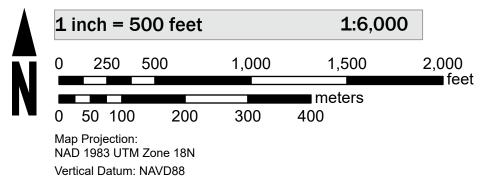

diction.

To determine if flood insurance is available in this community, contact your Insurance agent or call the National Flood Insurance Program at 1-800-638-6620.

Basemap information shown on this FIRM was provided in digital format by the United States Geological Survey (USGS). The basemap shown is the USGS National Map: Orthoimagery. Last refreshed October, 2020.

Note: Some Special Flood Hazard Areas with elevations may not appear with elevation labels if the Base Flood Elevation or Cross-section line which communicates the elevation for the location appears on the adjacent panel. Please see the Panel Locator Diagram on this map panel to determine the adjacent panel and find the elevation feature there, or alternatively use the Flood Insurance Study report for detailed

### SCALE



#### PANEL LOCATOR



# NATIONAL FLOOD INSURANCE PROGRAM FLOOD INSURANCE RATE MAP MONTGOMERY COUNTY

MARYLAND AND INCORPORATED AREAS



0144 E

0144 E

#### **Panel Contains:**

National Flood Insurance Program

**FEMA** 

COMMUNITY NUMBER PANEL SUFFIX MONTGOMERY 240049 COUNTY UNINCORPORATED AREAS TOWN OF 240118 POOLESVILLE

> MAP NUMBER 24031C0144E

EFFECTIVE DATE Prelim Issue Date: 07/31/2023