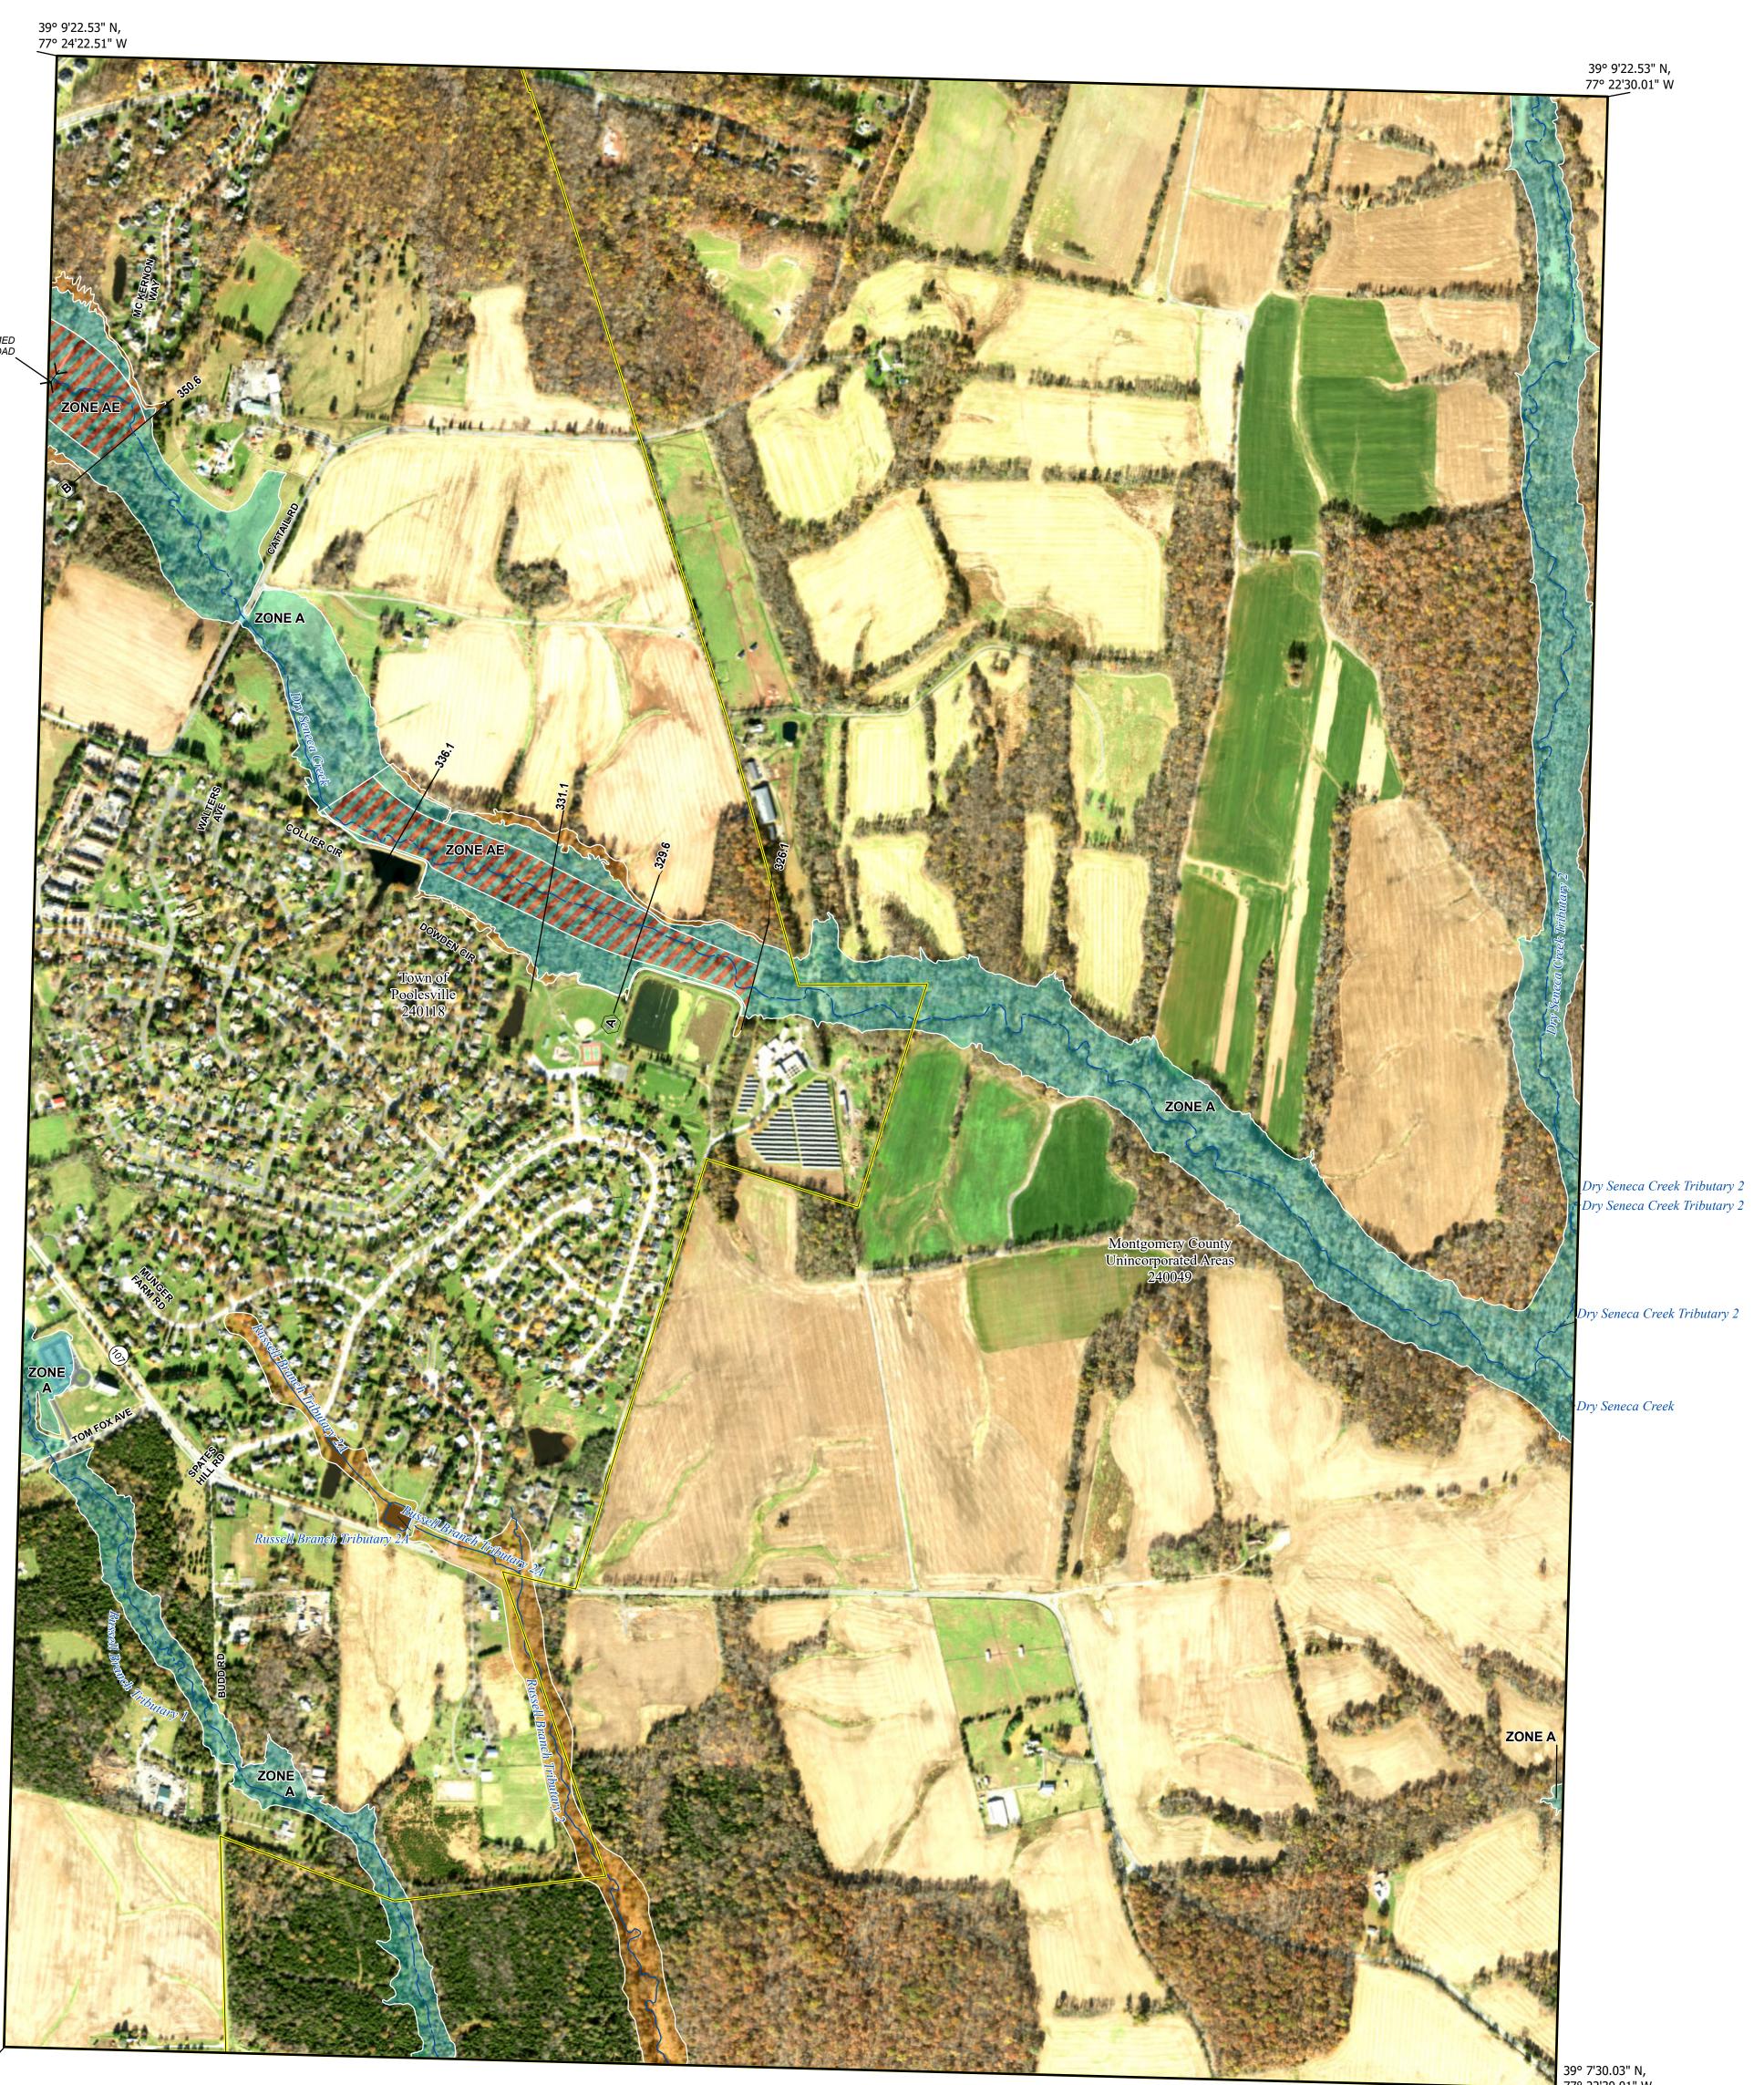

UNNAMED ROAD

Note: Some Special Flood Hazard Areas with elevations may not appear with elevation labels if the Base Flood Elevation or Cross-section line which communicates the elevation for the location appears on the adjacent panel. Please see the Panel Locator Diagram on this map panel to determine the adjacent panel and find the elevation feature there, or alternatively use the Flood Insurance Study report for detailed