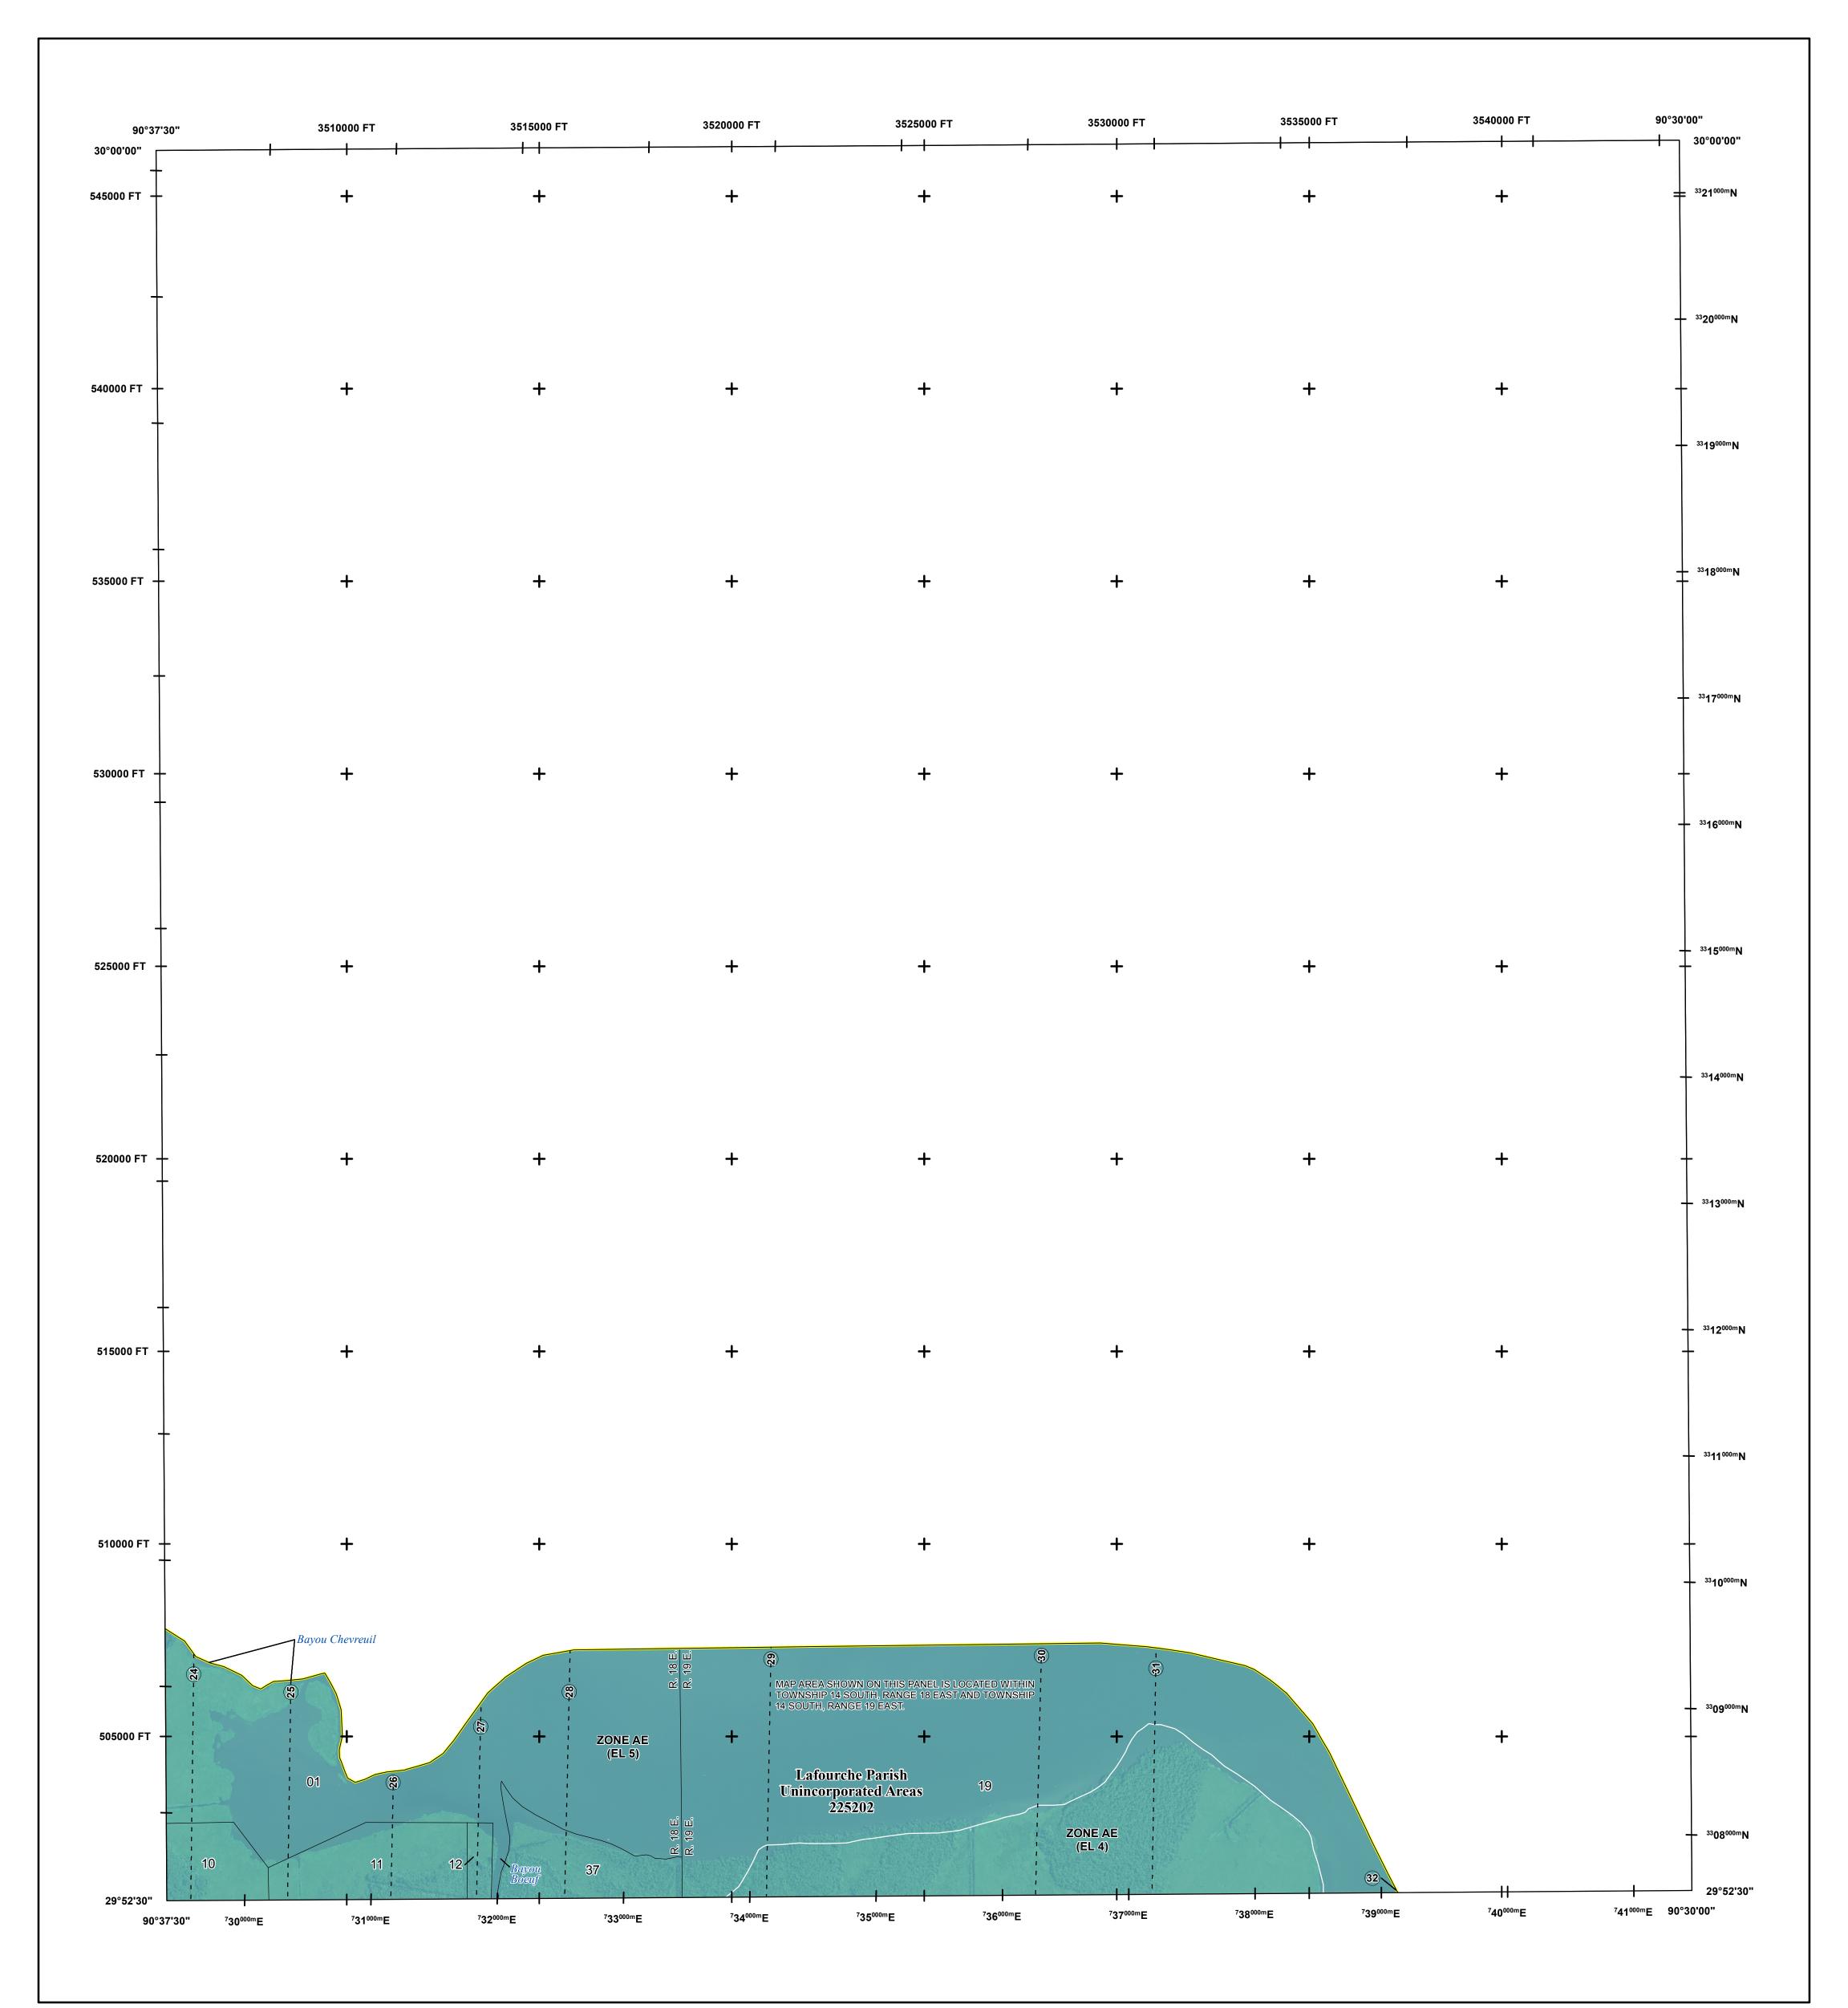

# NATIONAL FLOOD INSURANCE PROGRAM National Flood Insurance Program **FEMA** FLOOD INSURANCE RATE MAP LAFOURCHE PARISH, LOUISIANA and Incorporated Areas PANEL 100 OF 1050 **Panel Contains:** COMMUNITY LAFOURCHE PARISH

NUMBER PANEL SUFFIX 225202 0100 E

## **PRELIMINARY** 6/16/2021

**VERSION NUMBER** 2.6.4.6 MAP NUMBER 22057C0100E MAP REVISED