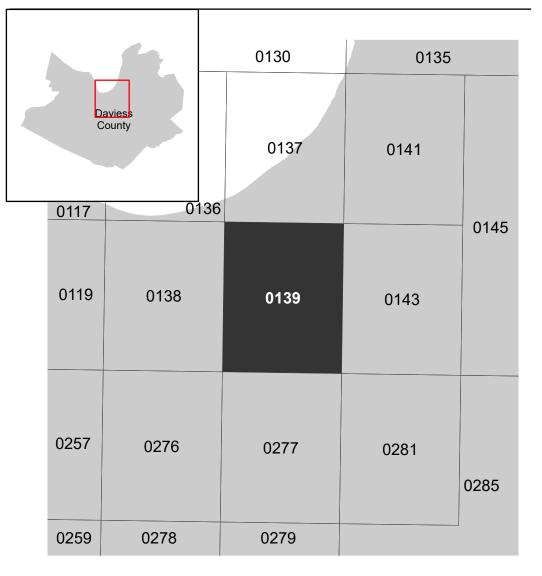

ffective flood hazard

Service Center website at https://msc.fema.gov. Available products may include previously issued Letters of Map Change, a Flood Insurance Study Report, and/or digital versions of this map. Many of these

products can be downloaded from the website. Communities annexing land on adjacent FIRM panels

information for your community, or the National Flood Insurance Program (NFIP) in general, please call the FEMA

Mapping and Insurance Information eXchange at 1-877-FEMA-MAP (1-877-336-2627) or visit the FEMA Flood Map

SEE FIS REPORT FOR DETAILED LEGEND AND INDEX MAP FOR FIRM PANEL LAYOUT THE INFORMATION DEPICTED ON THIS MAP AND SUPPORTING DOCUMENTATION ARE ALSO AVAILABLE IN DIGITAL FORMAT AT HTTPS://MSC.FEMA.GOV



Jurisdiction Boundary

#### SCALE



### PANEL LOCATOR



# NATIONAL FLOOD INSURANCE PROGRAM National Flood Insurance Program FLOOD INSURANCE RATE MAP DAVIESS COUNTY KENTUCKY AND INCORPORATED AREAS



**Panel Contains:** 

COMMUNITY NUMBER PANEL SUFFIX DAVIESS COUNTY UNINCORPORATED 210062 0139 F AREAS CITY OF 210063 0139 F OWENSBORO

MAP NUMBER 21059C0139F **EFFECTIVE DATE** Prelim Issue Date: 05/10/2022