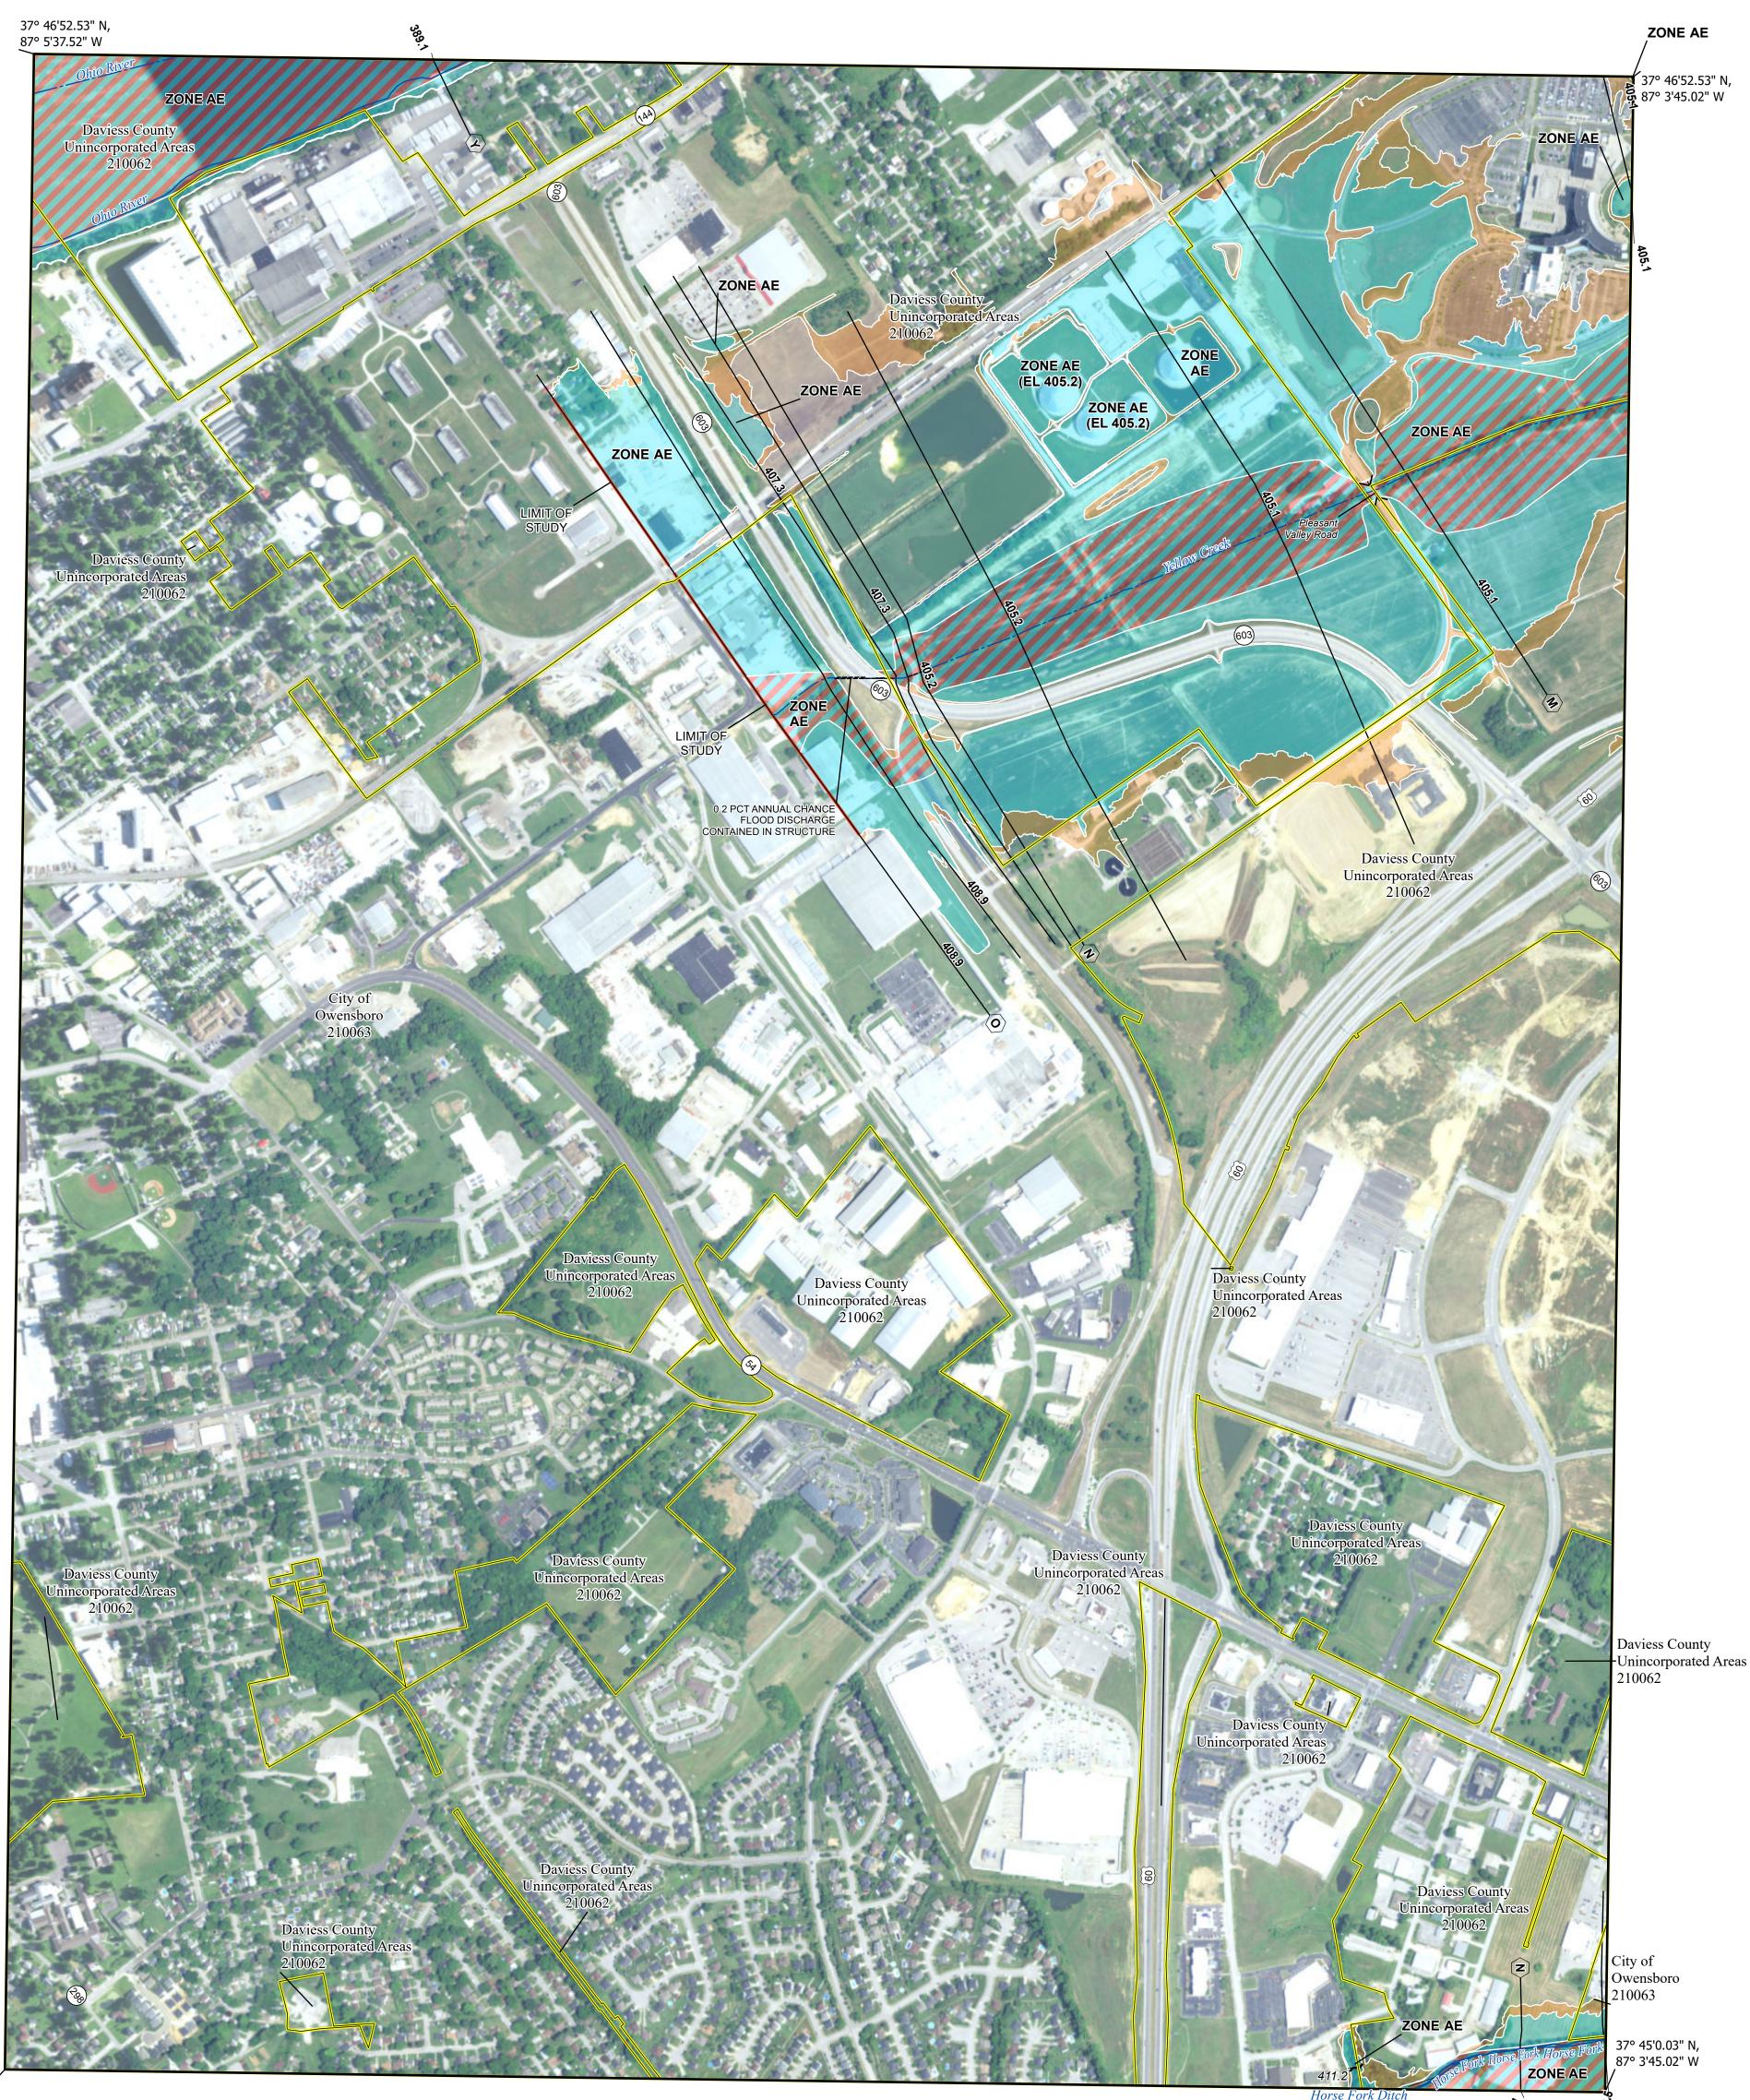

## **FLOOD HAZARD INFORMATION**

## **NOTES TO USERS**

For information and questions about this Flood Insurance Rate Map (FIRM), available effective flood hazard

Service Center website at https://msc.fema.gov. Available products may include previously issued Letters of Map Change, a Flood Insurance Study Report, and/or digital versions of this map. Many of these

products can be downloaded from the website. Communities annexing land on adjacent FIRM panels

information for your community, or the National Flood Insurance Program (NFIP) in general, please call the FEMA

Mapping and Insurance Information eXchange at 1-877-FEMA-MAP (1-877-336-2627) or visit the FEMA Flood Map

SEE FIS REPORT FOR DETAILED LEGEND AND INDEX MAP FOR FIRM PANEL LAYOUT THE INFORMATION DEPICTED ON THIS MAP AND SUPPORTING DOCUMENTATION ARE ALSO AVAILABLE IN DIGITAL FORMAT AT HTTPS://MSC.FEMA.GOV

Jurisdiction Boundary