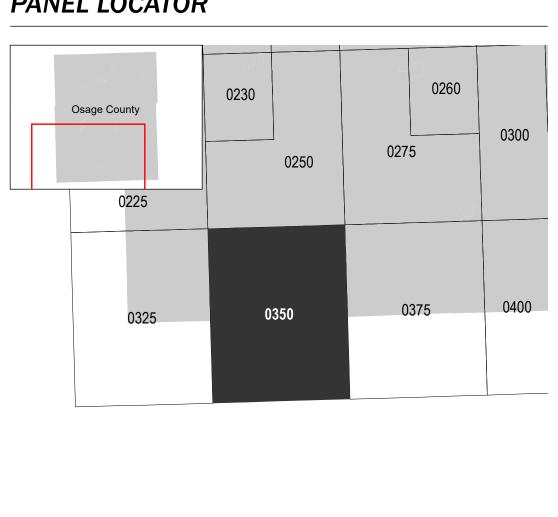

## PANEL LOCATOR

500

**OSAGE COUNTY**,

**Panel Contains:** COMMUNITY

FEMA

National

NUMBER OLIVET, CITY OF 205204 OSAGE COUNTY

PANEL SUFFIX 0350