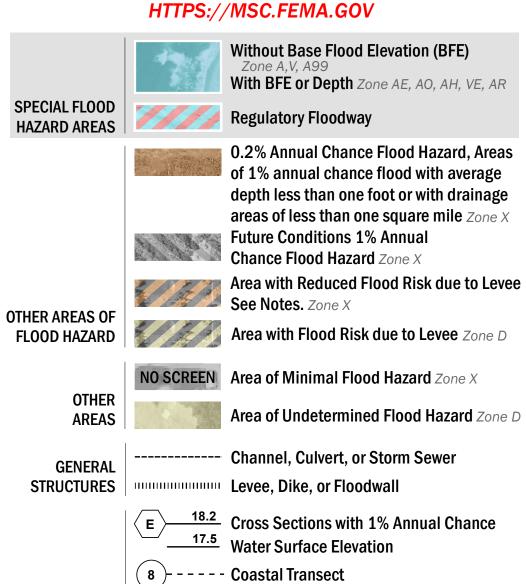

— -- Coastal Transect Baseline

Hydrographic Feature

**Jurisdiction Boundary** 

**Base Flood Elevation Line (BFE)** 

Limit of Study

OTHER

**FEATURES** 

----- Profile Baseline