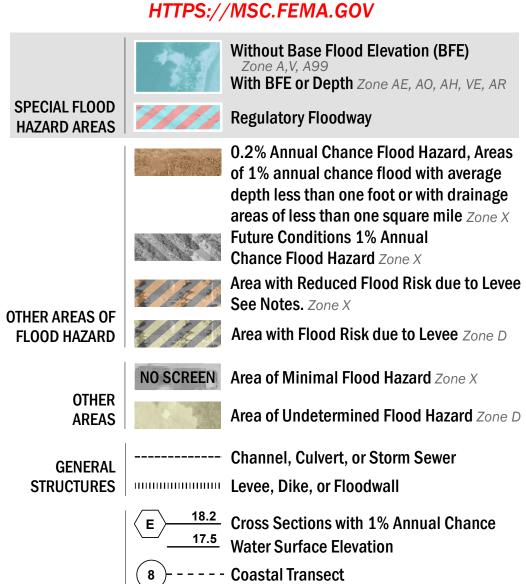

## FLOOD HAZARD INFORMATION

SEE FIS REPORT FOR DETAILED LEGEND AND INDEX MAP FOR FIRM PANEL LAYOUT THE INFORMATION DEPICTED ON THIS MAP AND SUPPORTING DOCUMENTATION ARE ALSO AVAILABLE IN DIGITAL FORMAT AT

----- Coastal Transect Baseline

Hydrographic Feature

**Jurisdiction Boundary** 

**Base Flood Elevation Line (BFE)** 

Limit of Study

-------- Profile Baseline

OTHER

**FEATURES** 