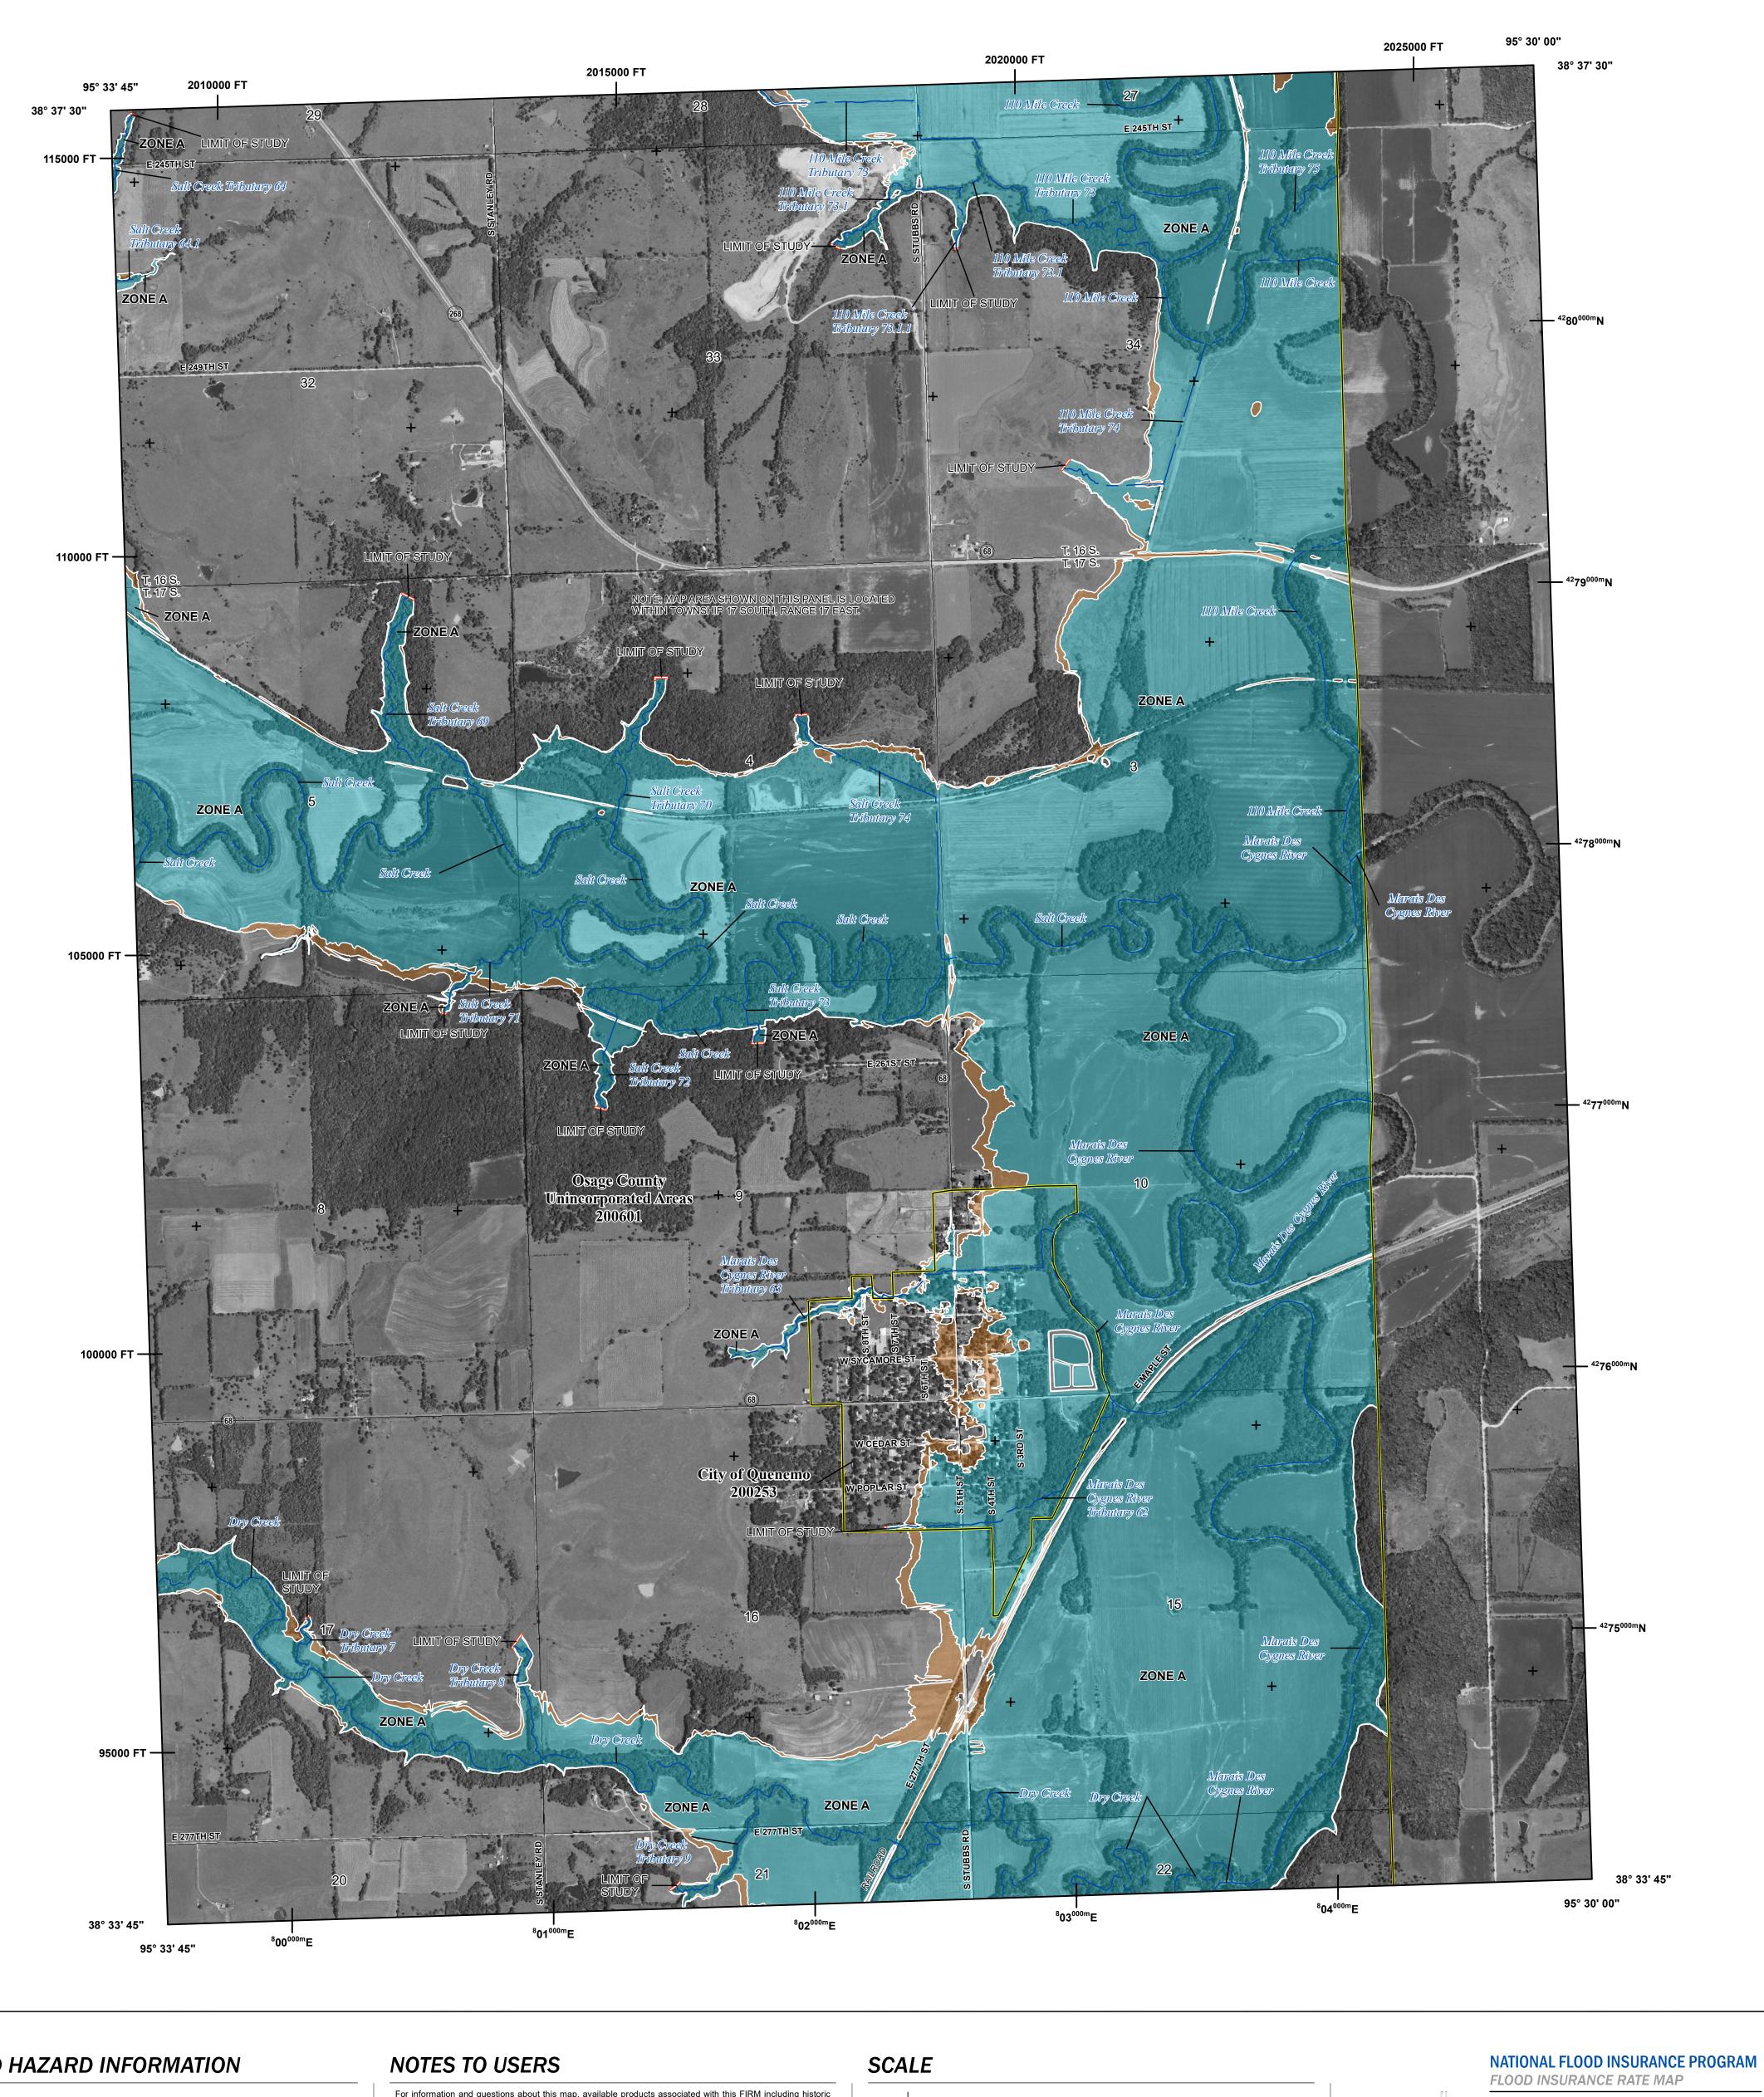

## FLOOD HAZARD INFORMATION

SEE FIS REPORT FOR DETAILED LEGEND AND INDEX MAP FOR FIRM PANEL LAYOUT THE INFORMATION DEPICTED ON THIS MAP AND SUPPORTING DOCUMENTATION ARE ALSO AVAILABLE IN DIGITAL FORMAT AT

Flood Insurance Program at 1-800-638-6620.

Base map information shown on the FIRM was provided by USDA Farm Service Agency, National Agriculture Imagery Program (NAIP), dated 2017. For more information about base maps, refer to section 6.2 "Base Map" in this FIS Report.

**OSAGE COUNTY,** 

**Panel Contains:** 

**KANSAS** 

FEMA

COMMUNITY OSAGE COUNTY QUENEMO, CITY OF

NUMBER PANEL SUFFIX 200601 0285 200253 0285