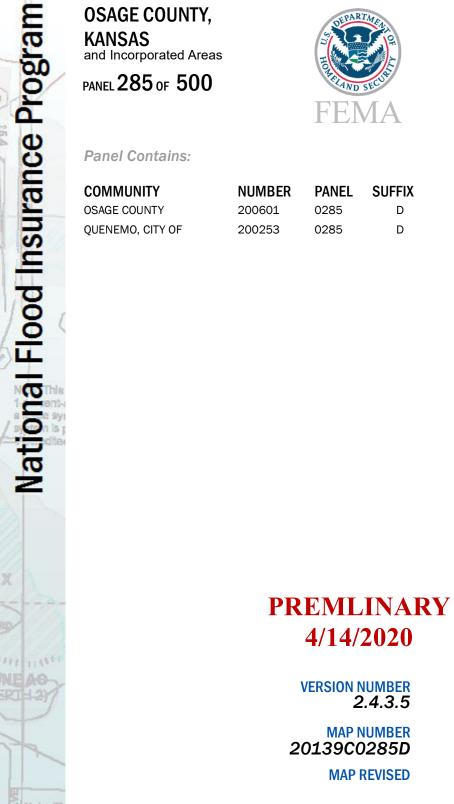

**OSAGE COUNTY,** 

**Panel Contains:** 

**KANSAS** 

FEMA

COMMUNITY OSAGE COUNTY QUENEMO, CITY OF

NUMBER PANEL SUFFIX 200601 0285 200253 0285