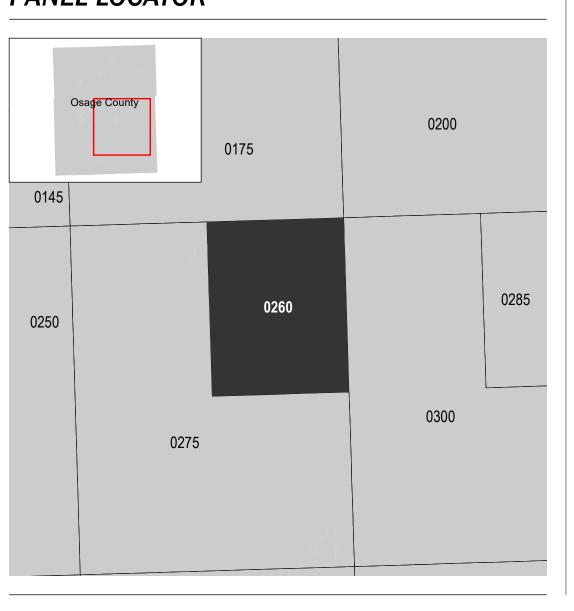

## PANEL LOCATOR

**OSAGE COUNTY,** 

**KANSAS** and Incorporated Areas PANEL 260 OF 500

**Panel Contains:** OSAGE COUNTY

COMMUNITY LYNDON, CITY OF

FEMA

National

NUMBER PANEL SUFFIX 200251 0260 200601 0260