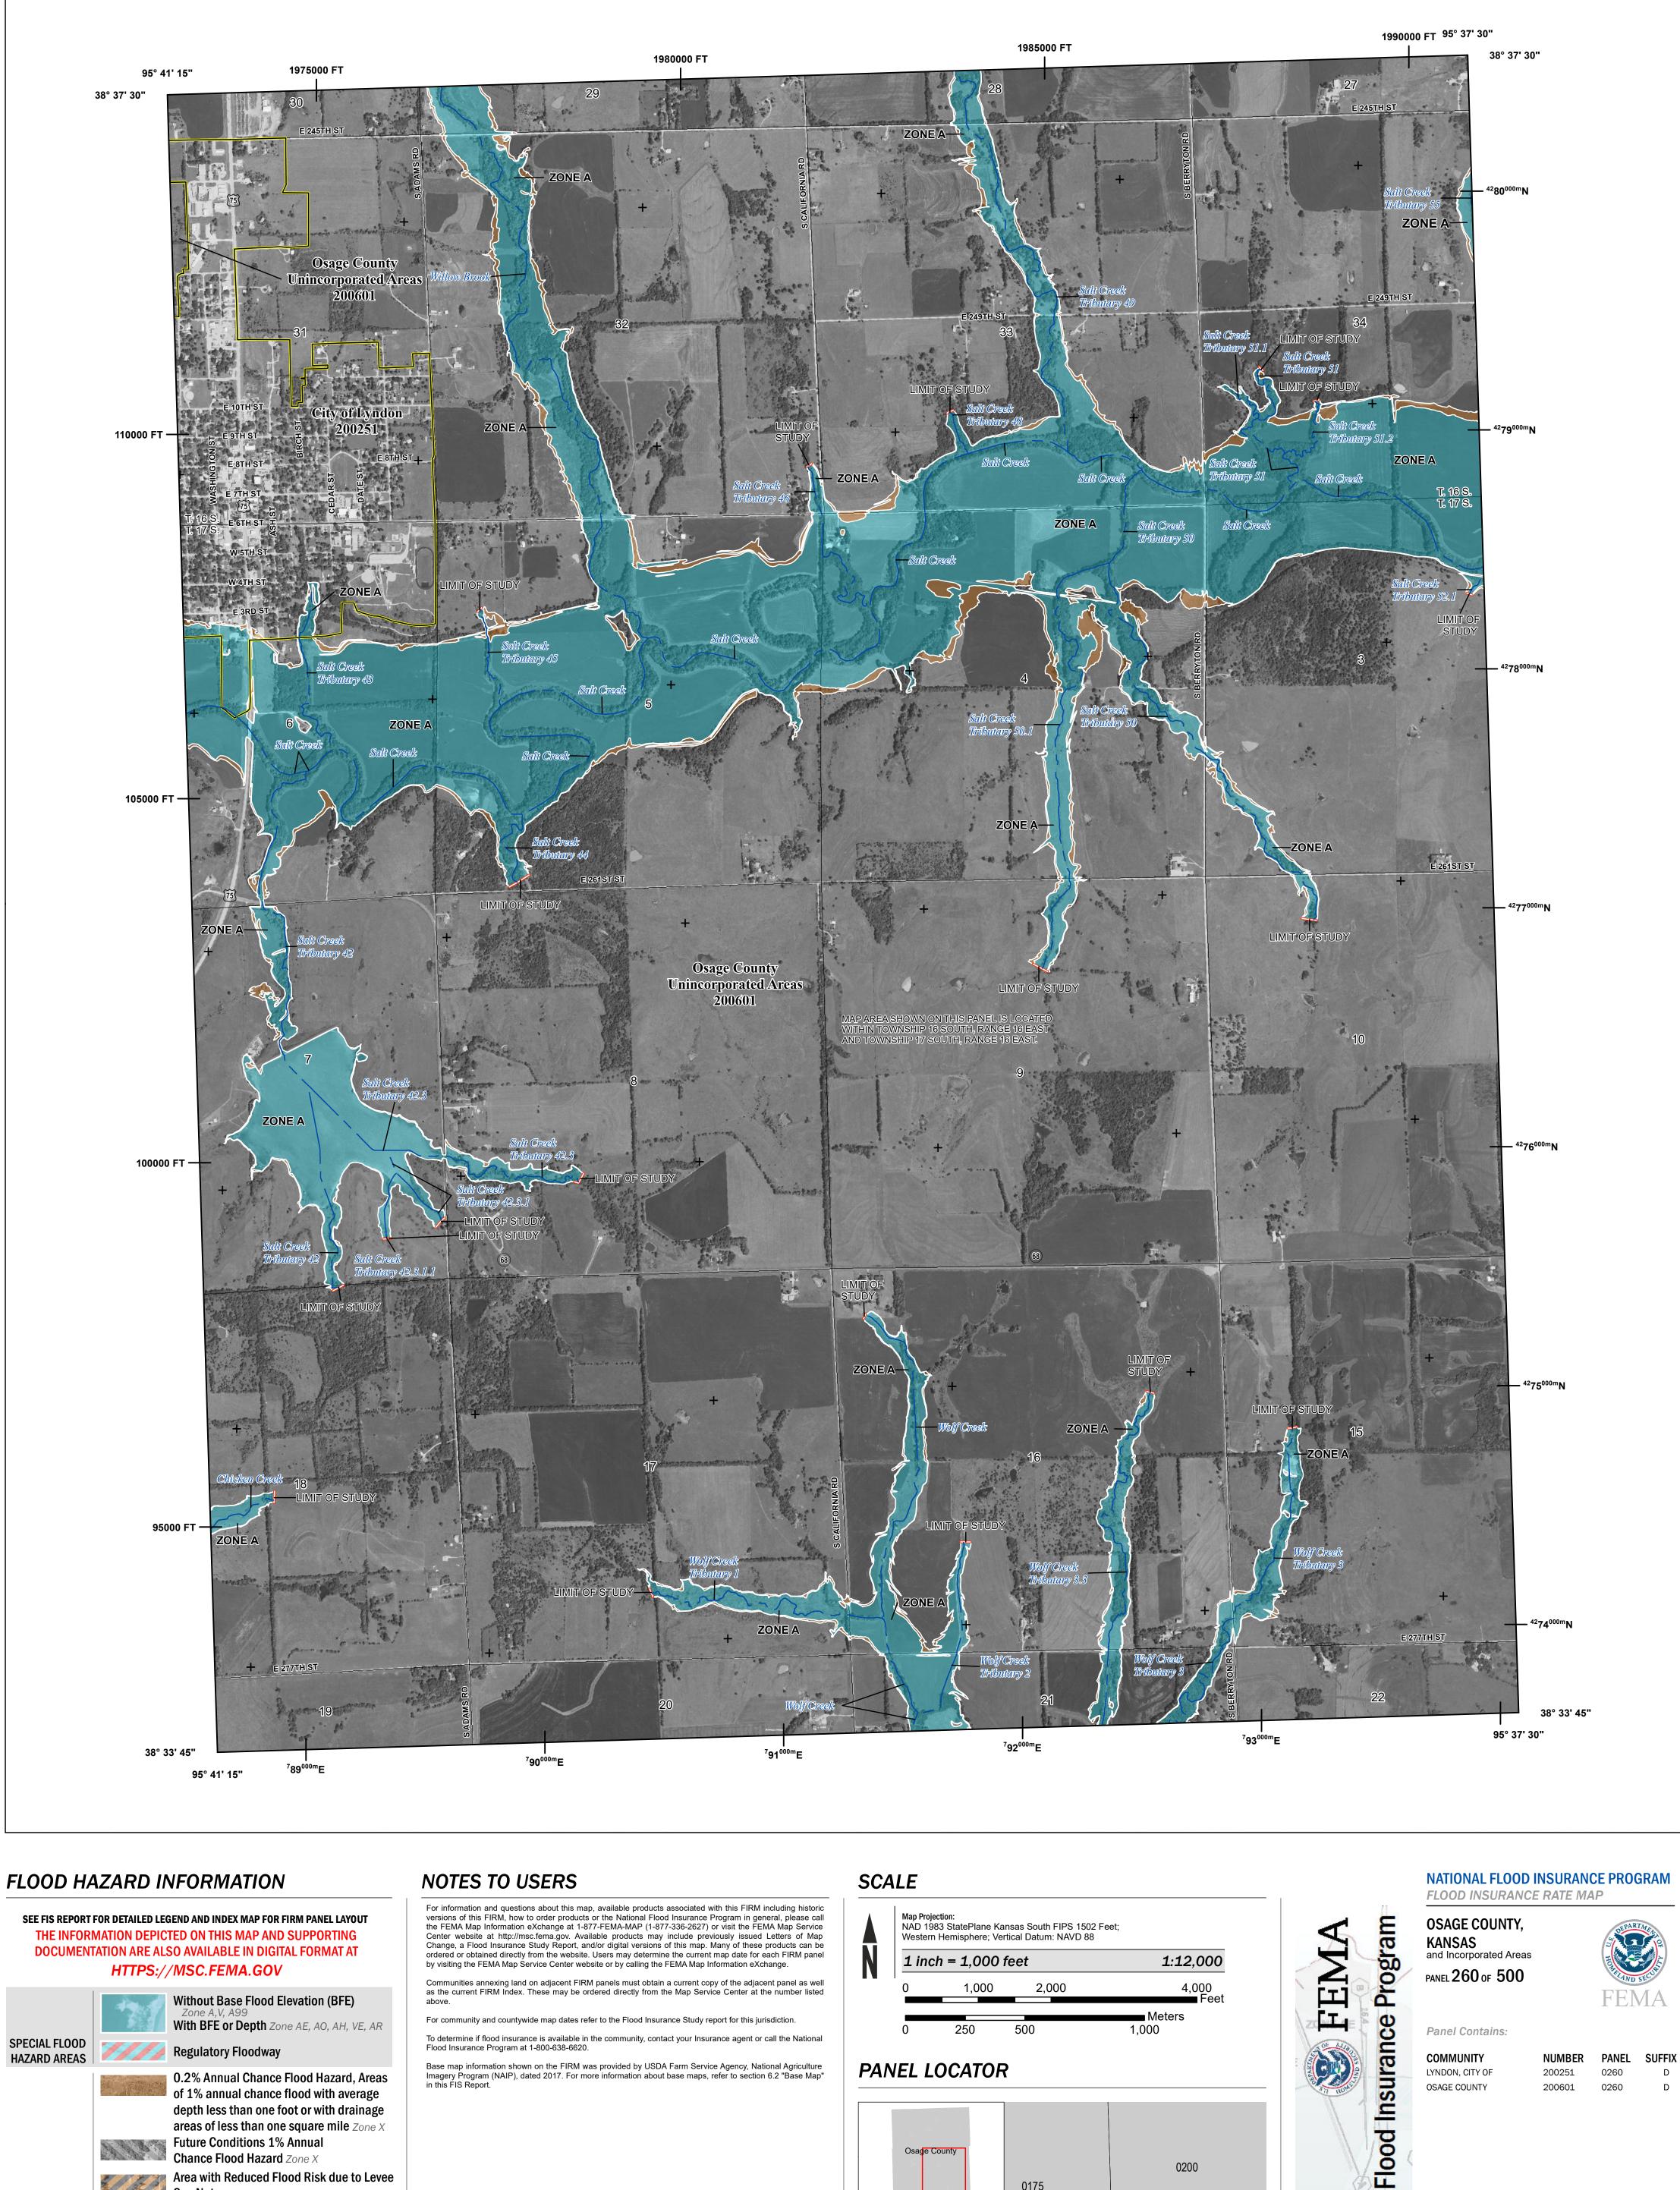

SEE FIS REPORT FOR DETAILED LEGEND AND INDEX MAP FOR FIRM PANEL LAYOUT THE INFORMATION DEPICTED ON THIS MAP AND SUPPORTING DOCUMENTATION ARE ALSO AVAILABLE IN DIGITAL FORMAT AT

(8)----- Coastal Transect

Base map information shown on the FIRM was provided by USDA Farm Service Agency, National Agriculture Imagery Program (NAIP), dated 2017. For more information about base maps, refer to section 6.2 "Base Map" in this FIS Report.