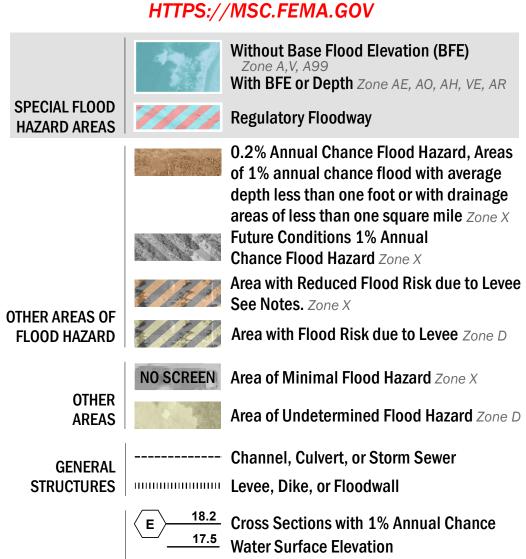

OTHER

**FEATURES** 

— -- Coastal Transect Baseline

Hydrographic Feature

**Jurisdiction Boundary** 

**Base Flood Elevation Line (BFE)** 

Limit of Study

versions of this FIRM, how to order products or the National Flood Insurance Program in general, please call the FEMA Map Information eXchange at 1-877-FEMA-MAP (1-877-336-2627) or visit the FEMA Map Service Center website at http://msc.fema.gov. Available products may include previously issued Letters of Map Change, a Flood Insurance Study Report, and/or digital versions of this map. Many of these products can be ordered or obtained directly from the website. Users may determine the current map date for each FIRM panel by visiting the FEMA Map Service Center website or by calling the FEMA Map Information eXchange.