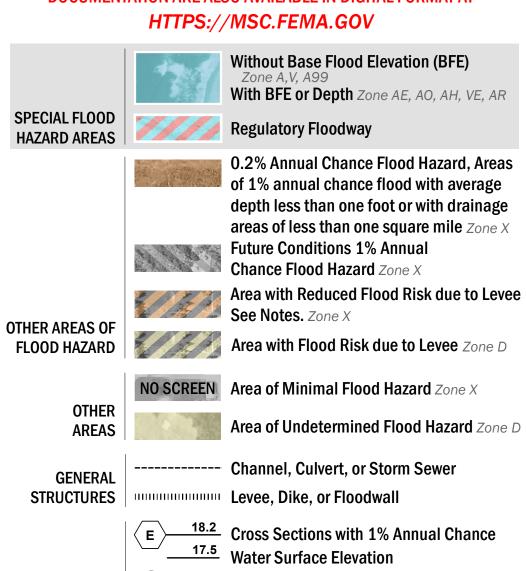

(8)----- Coastal Transect

-------- Profile Baseline

OTHER

**FEATURES** 

— -- Coastal Transect Baseline

Hydrographic Feature

**Jurisdiction Boundary** 

**Base Flood Elevation Line (BFE)** 