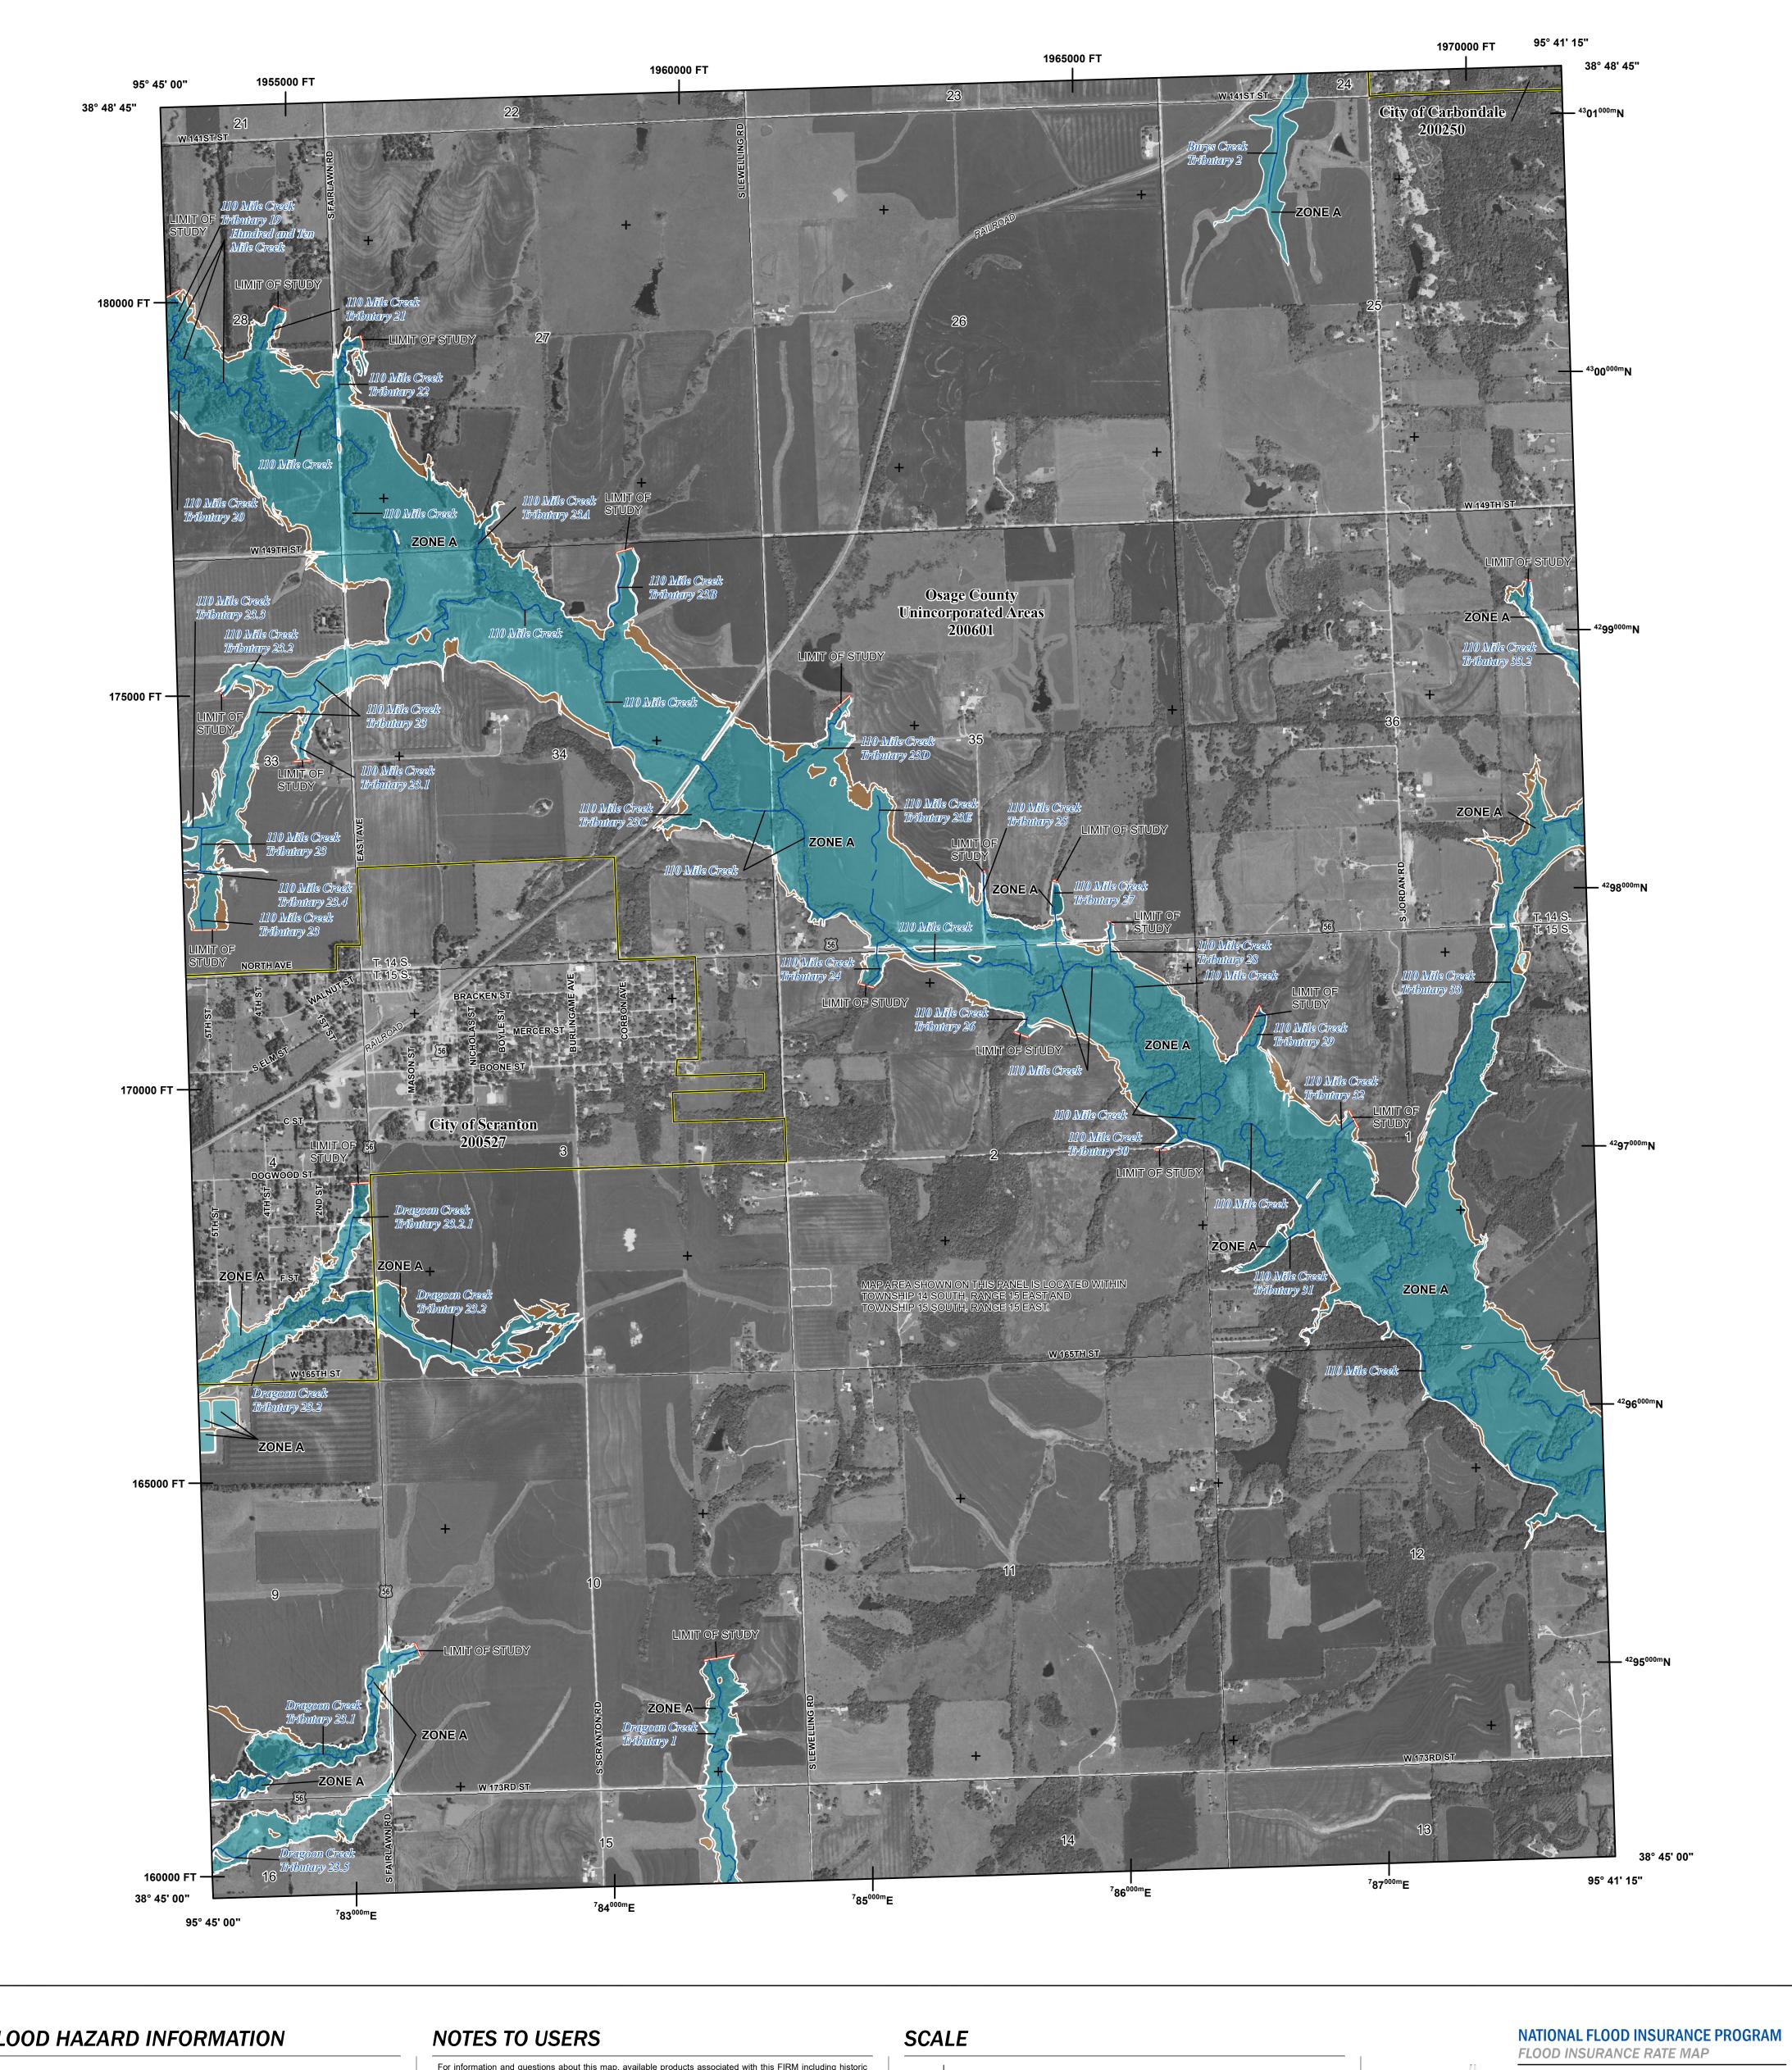

Base map information shown on the FIRM was provided by USDA Farm Service Agency, National Agriculture Imagery Program (NAIP), dated 2017. For more information about base maps, refer to section 6.2 "Base Map" in this FIS Report.