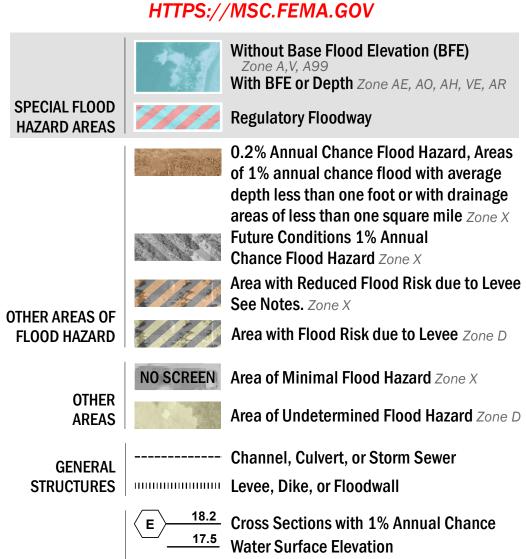

(8)----- Coastal Transect

OTHER

**FEATURES** 

— -- Coastal Transect Baseline

Hydrographic Feature

**Jurisdiction Boundary** 

**Base Flood Elevation Line (BFE)** 

Limit of Study