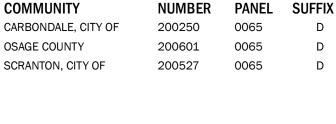

## PANEL LOCATOR

250

**OSAGE COUNTY**, **KANSAS** 

and Incorporated Areas PANEL 65 OF 500

| Panel     | Contains     |    |
|-----------|--------------|----|
| COMMUNITY |              |    |
| :ARRON    | IDALE CITY ( | ٦E |