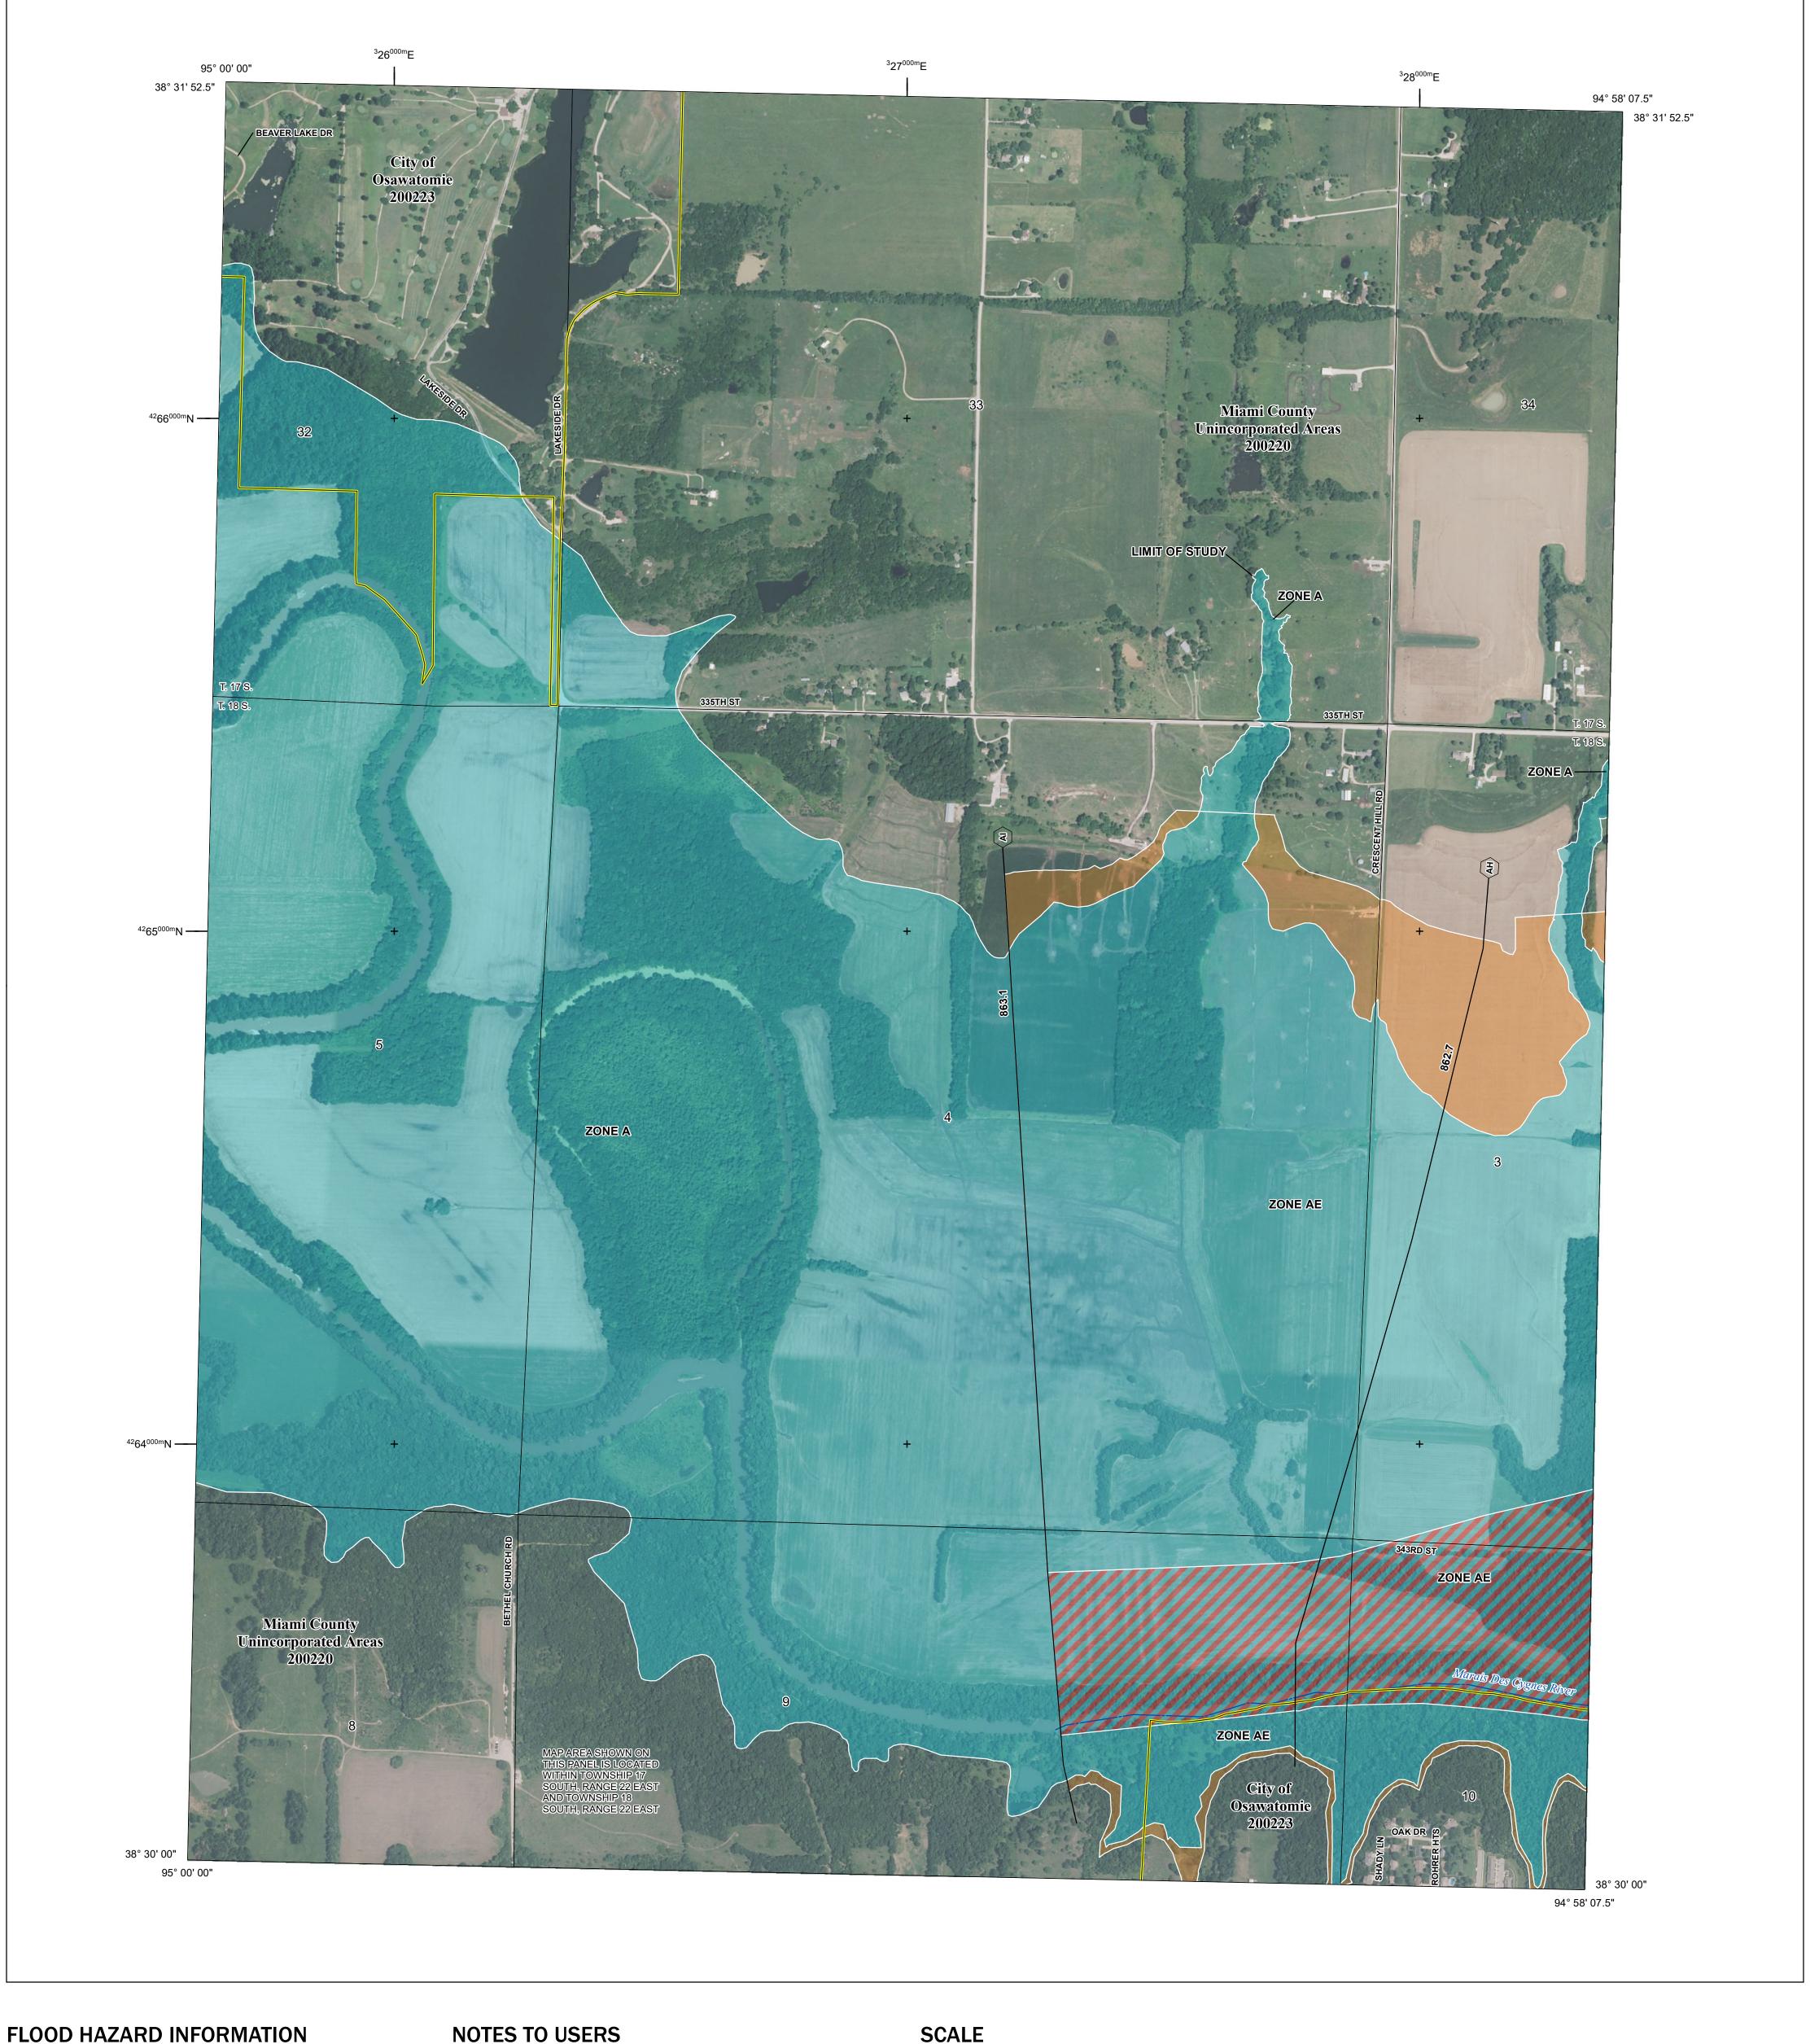

SEE FIS REPORT FOR DETAILED LEGEND AND INDEX MAP FOR FIRM PANEL LAYOUT THE INFORMATION DEPICTED ON THIS MAP AND SUPPORTING DOCUMENTATION ARE ALSO AVAILABLE IN DIGITAL FORMAT AT

18.2 Cross Sections with 1% Annual Chance

Base map information shown on this FIRM was provided in digital format by the USDA Farm Service Agency (FSA). This information was derived from digital orthophotography dated 2014.

## National Flood Insurance Program SZONEX

NATIONAL FLOOD INSURANCE PROGRAM FLOOD INSURANCE RATE MAP

MIAMI COUNTY, KANSAS

Panel Contains:

PANEL 163 OF 375

| COMMUNITY                            | NUMBER | PANEL | SUFFIX |
|--------------------------------------|--------|-------|--------|
| MIAMI COUNTY<br>UNINCORPORATED AREAS | 200220 | 0163  | D      |
| OSAWATOMIE, CITY OF                  | 200223 | 0163  | D      |

**PRELIMINARY NOVEMBER 29, 2022** 

> **VERSION NUMBER** 2.7.3.0 **MAP NUMBER** 20121C0163D **MAP REVISED**