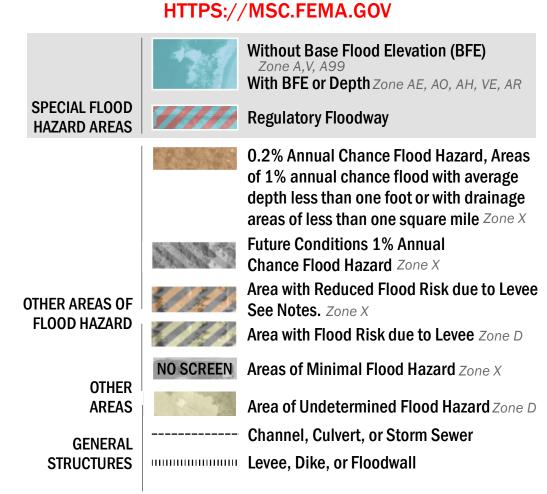

SEE FIS REPORT FOR DETAILED LEGEND AND INDEX MAP FOR FIRM PANEL LAYOUT THE INFORMATION DEPICTED ON THIS MAP AND SUPPORTING DOCUMENTATION ARE ALSO AVAILABLE IN DIGITAL FORMAT AT

18.2 Cross Sections with 1% Annual Chance

17.5 Water Surface Elevation

**Coastal Transect** 

- Hydrographic Feature

**Jurisdiction Boundary** 

----- 513 ---- Base Flood Elevation Line (BFE)

Limit of Study

OTHER

**FEATURES** 

—- Profile Baseline

**Coastal Transect Baseline** 

For information and questions about this Flood Insurance Rate Map (FIRM), available products associated with this FIRM, including historic versions, the current map date for each FIRM panel, how to order products, or the National Flood Insurance Program (NFIP) in general, please call the FEMA Map Information eXchange at 1-877-FEMA-MAP (1-877-336-2627) or visit the FEMA Flood Map Service Center website at https://msc.fema.gov. Available products may include previously issued Letters of Map Change, a Flood Insurance Study Report, and/or digital versions of this map. Many of these products can be ordered or obtained directly from the website.