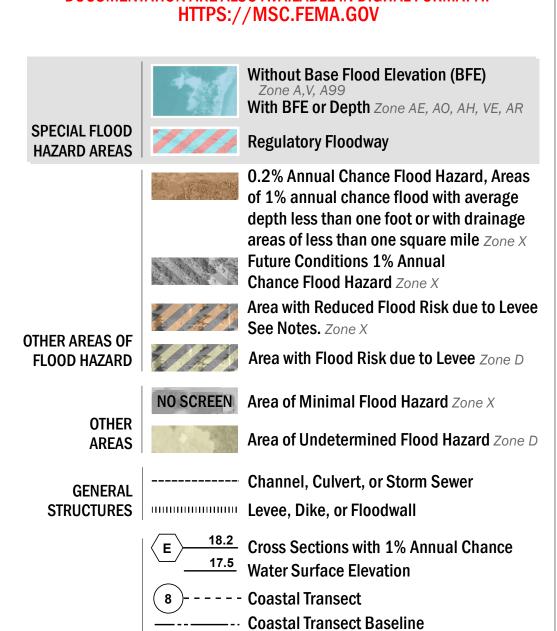

## FLOOD HAZARD INFORMATION

SEE FIS REPORT FOR DETAILED LEGEND AND INDEX MAP FOR FIRM PANEL LAYOUT THE INFORMATION DEPICTED ON THIS MAP AND SUPPORTING DOCUMENTATION ARE ALSO AVAILABLE IN DIGITAL FORMAT AT

-- Profile Baseline

Hydrographic Feature

**Jurisdiction Boundary** 

**Base Flood Elevation Line (BFE)** 

Limit of Study

OTHER

**FEATURES** 