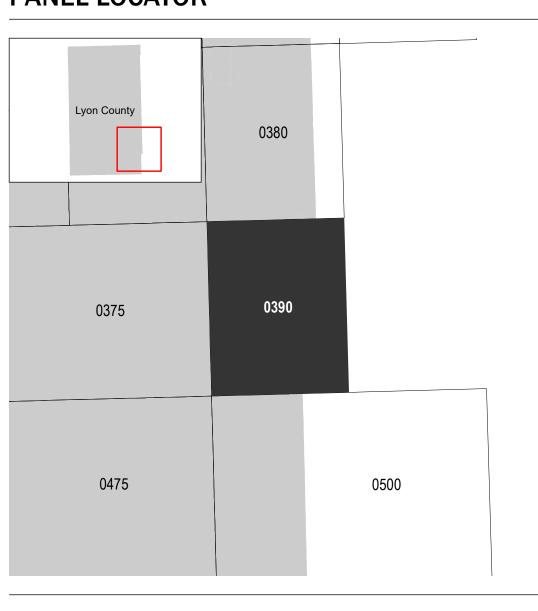

## **PANEL LOCATOR**

FLOOD INSURANCE RATE MAP

LYON COUNTY, **KANSAS** and Incorporated Areas PANEL 390 OF 500

**Panel Contains:** 

National Flood Insurance Program

FEMA

**PRELIMINARY** 5/22/2020 VERSION NUMBER 2.4.3.5 **MAP NUMBER** 20111C0390E **MAP REVISED**