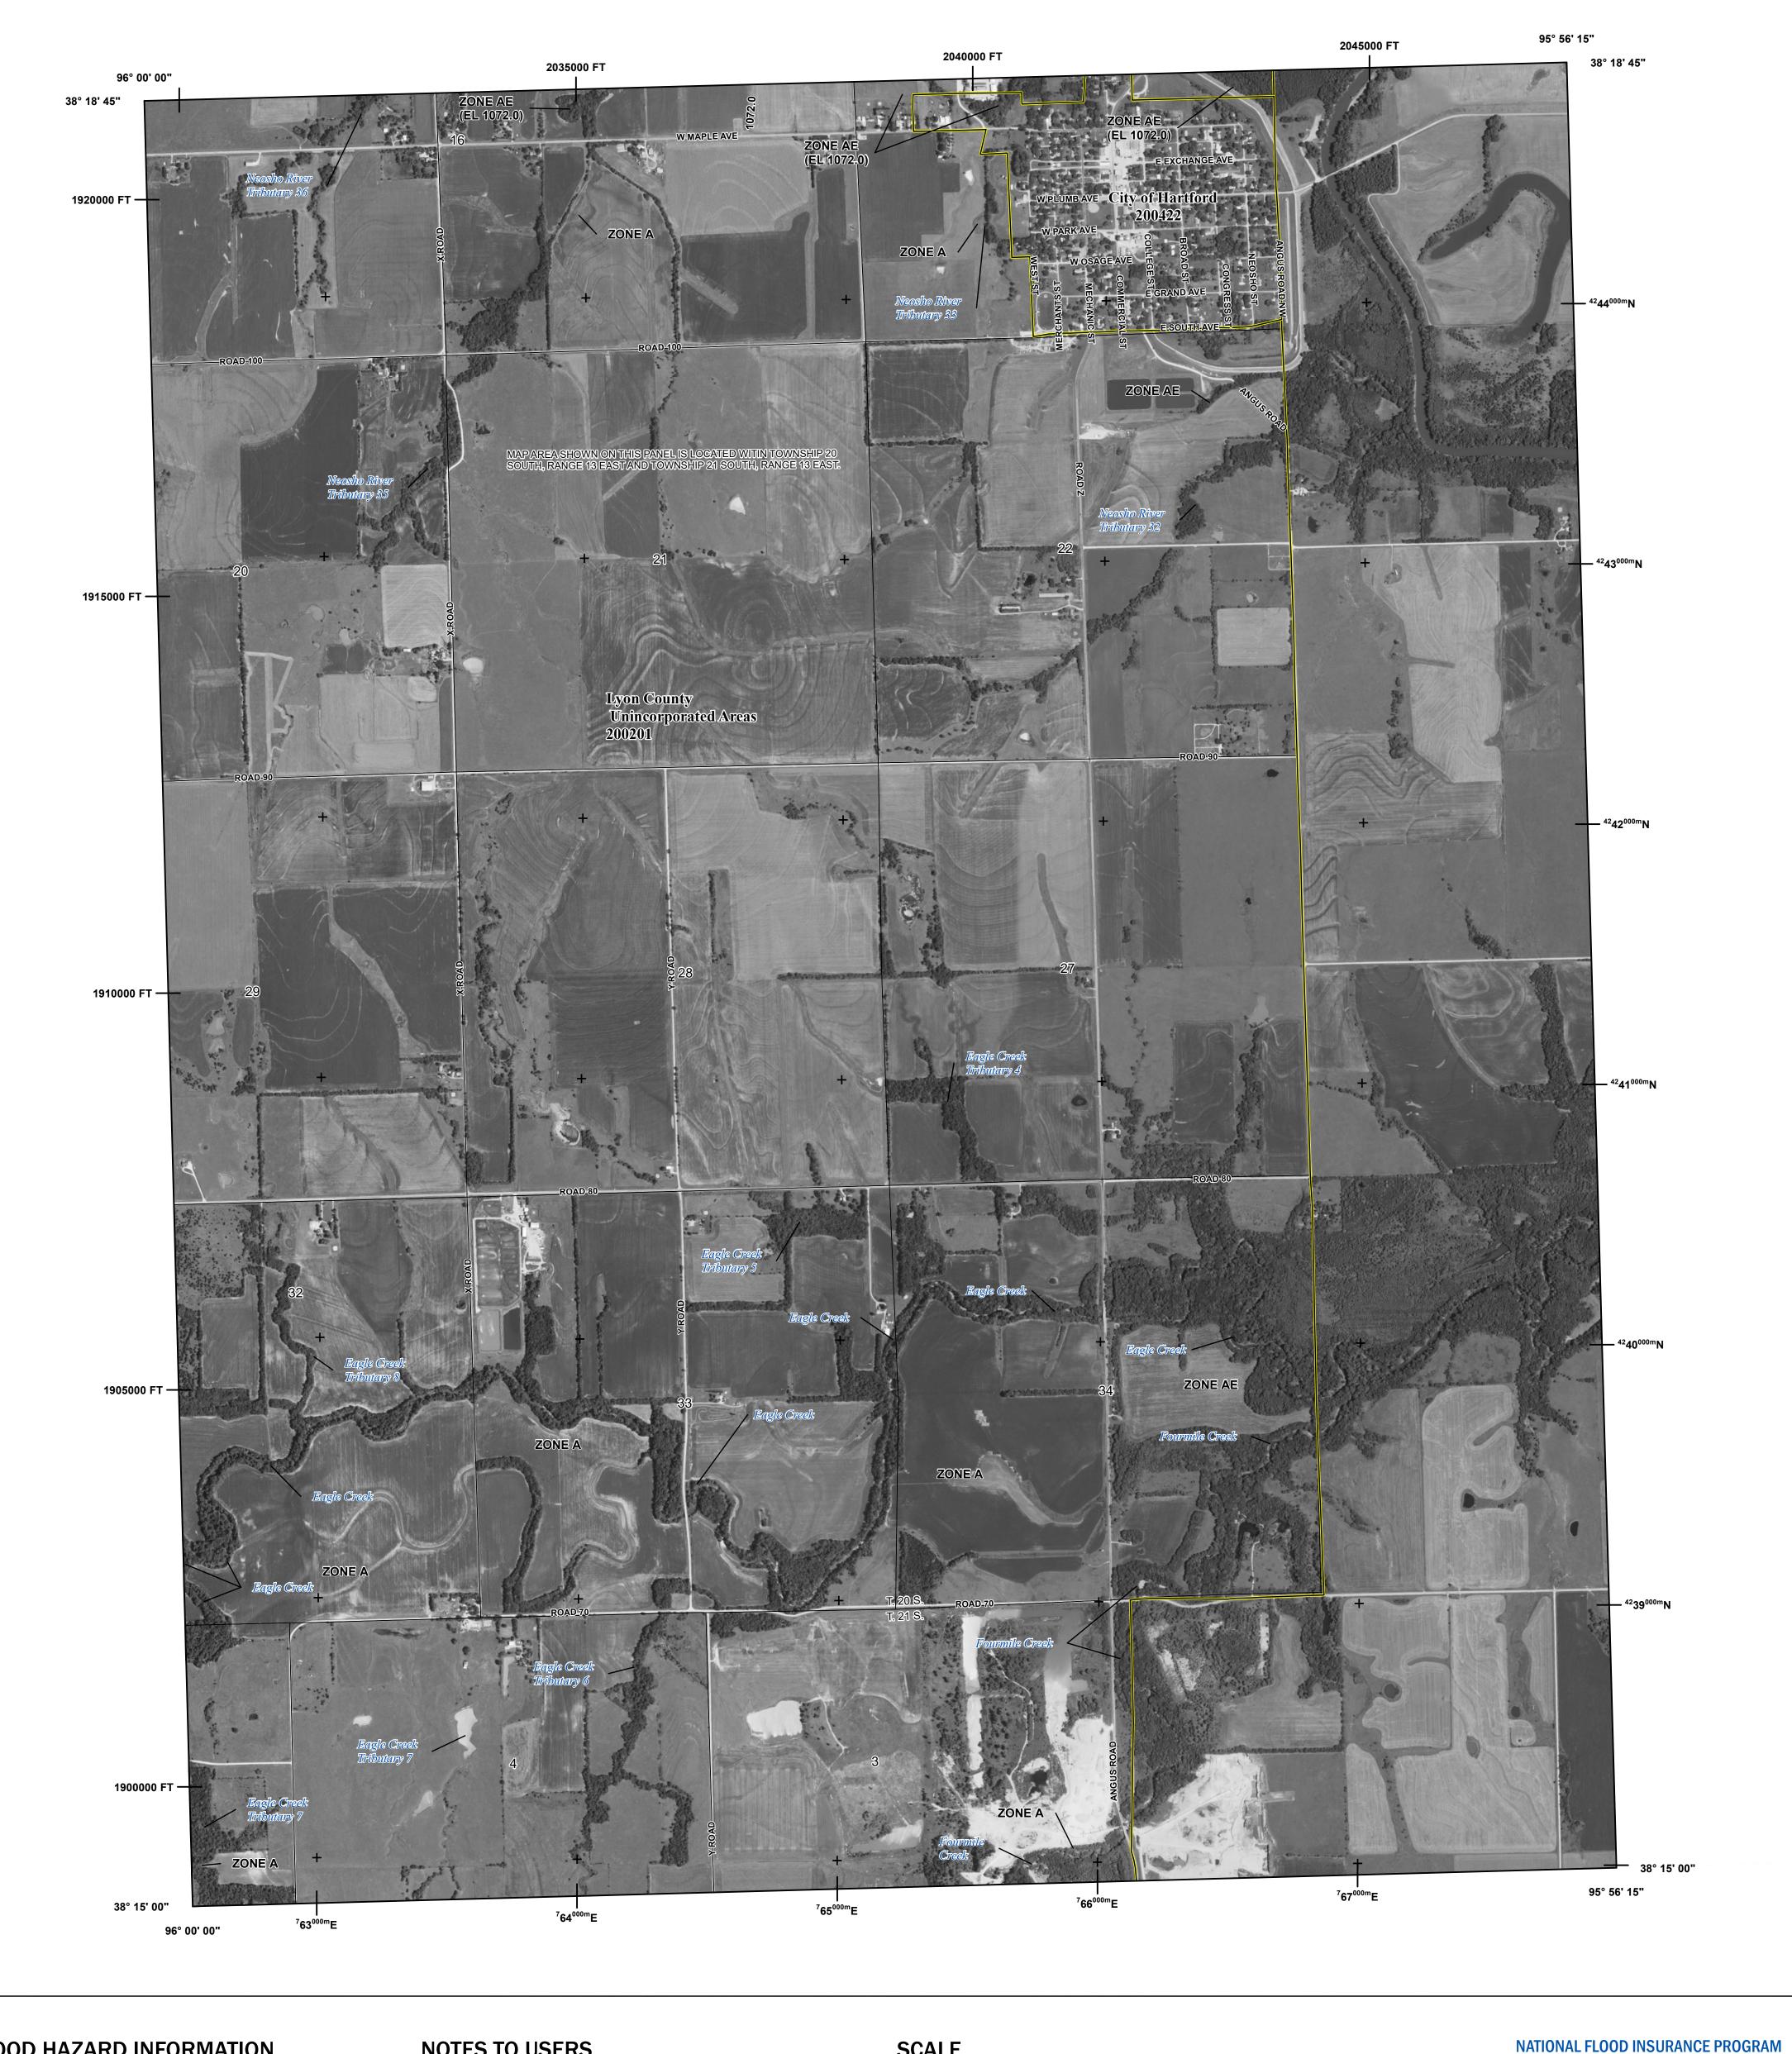

Base map information shown on the FIRM was provided by USDA Farm Service Agency, National Agriculture Imagery Program (NAIP), dated 2017. For information about base, maps refer to Section 6.2 "Base Map" in this FIS Report.