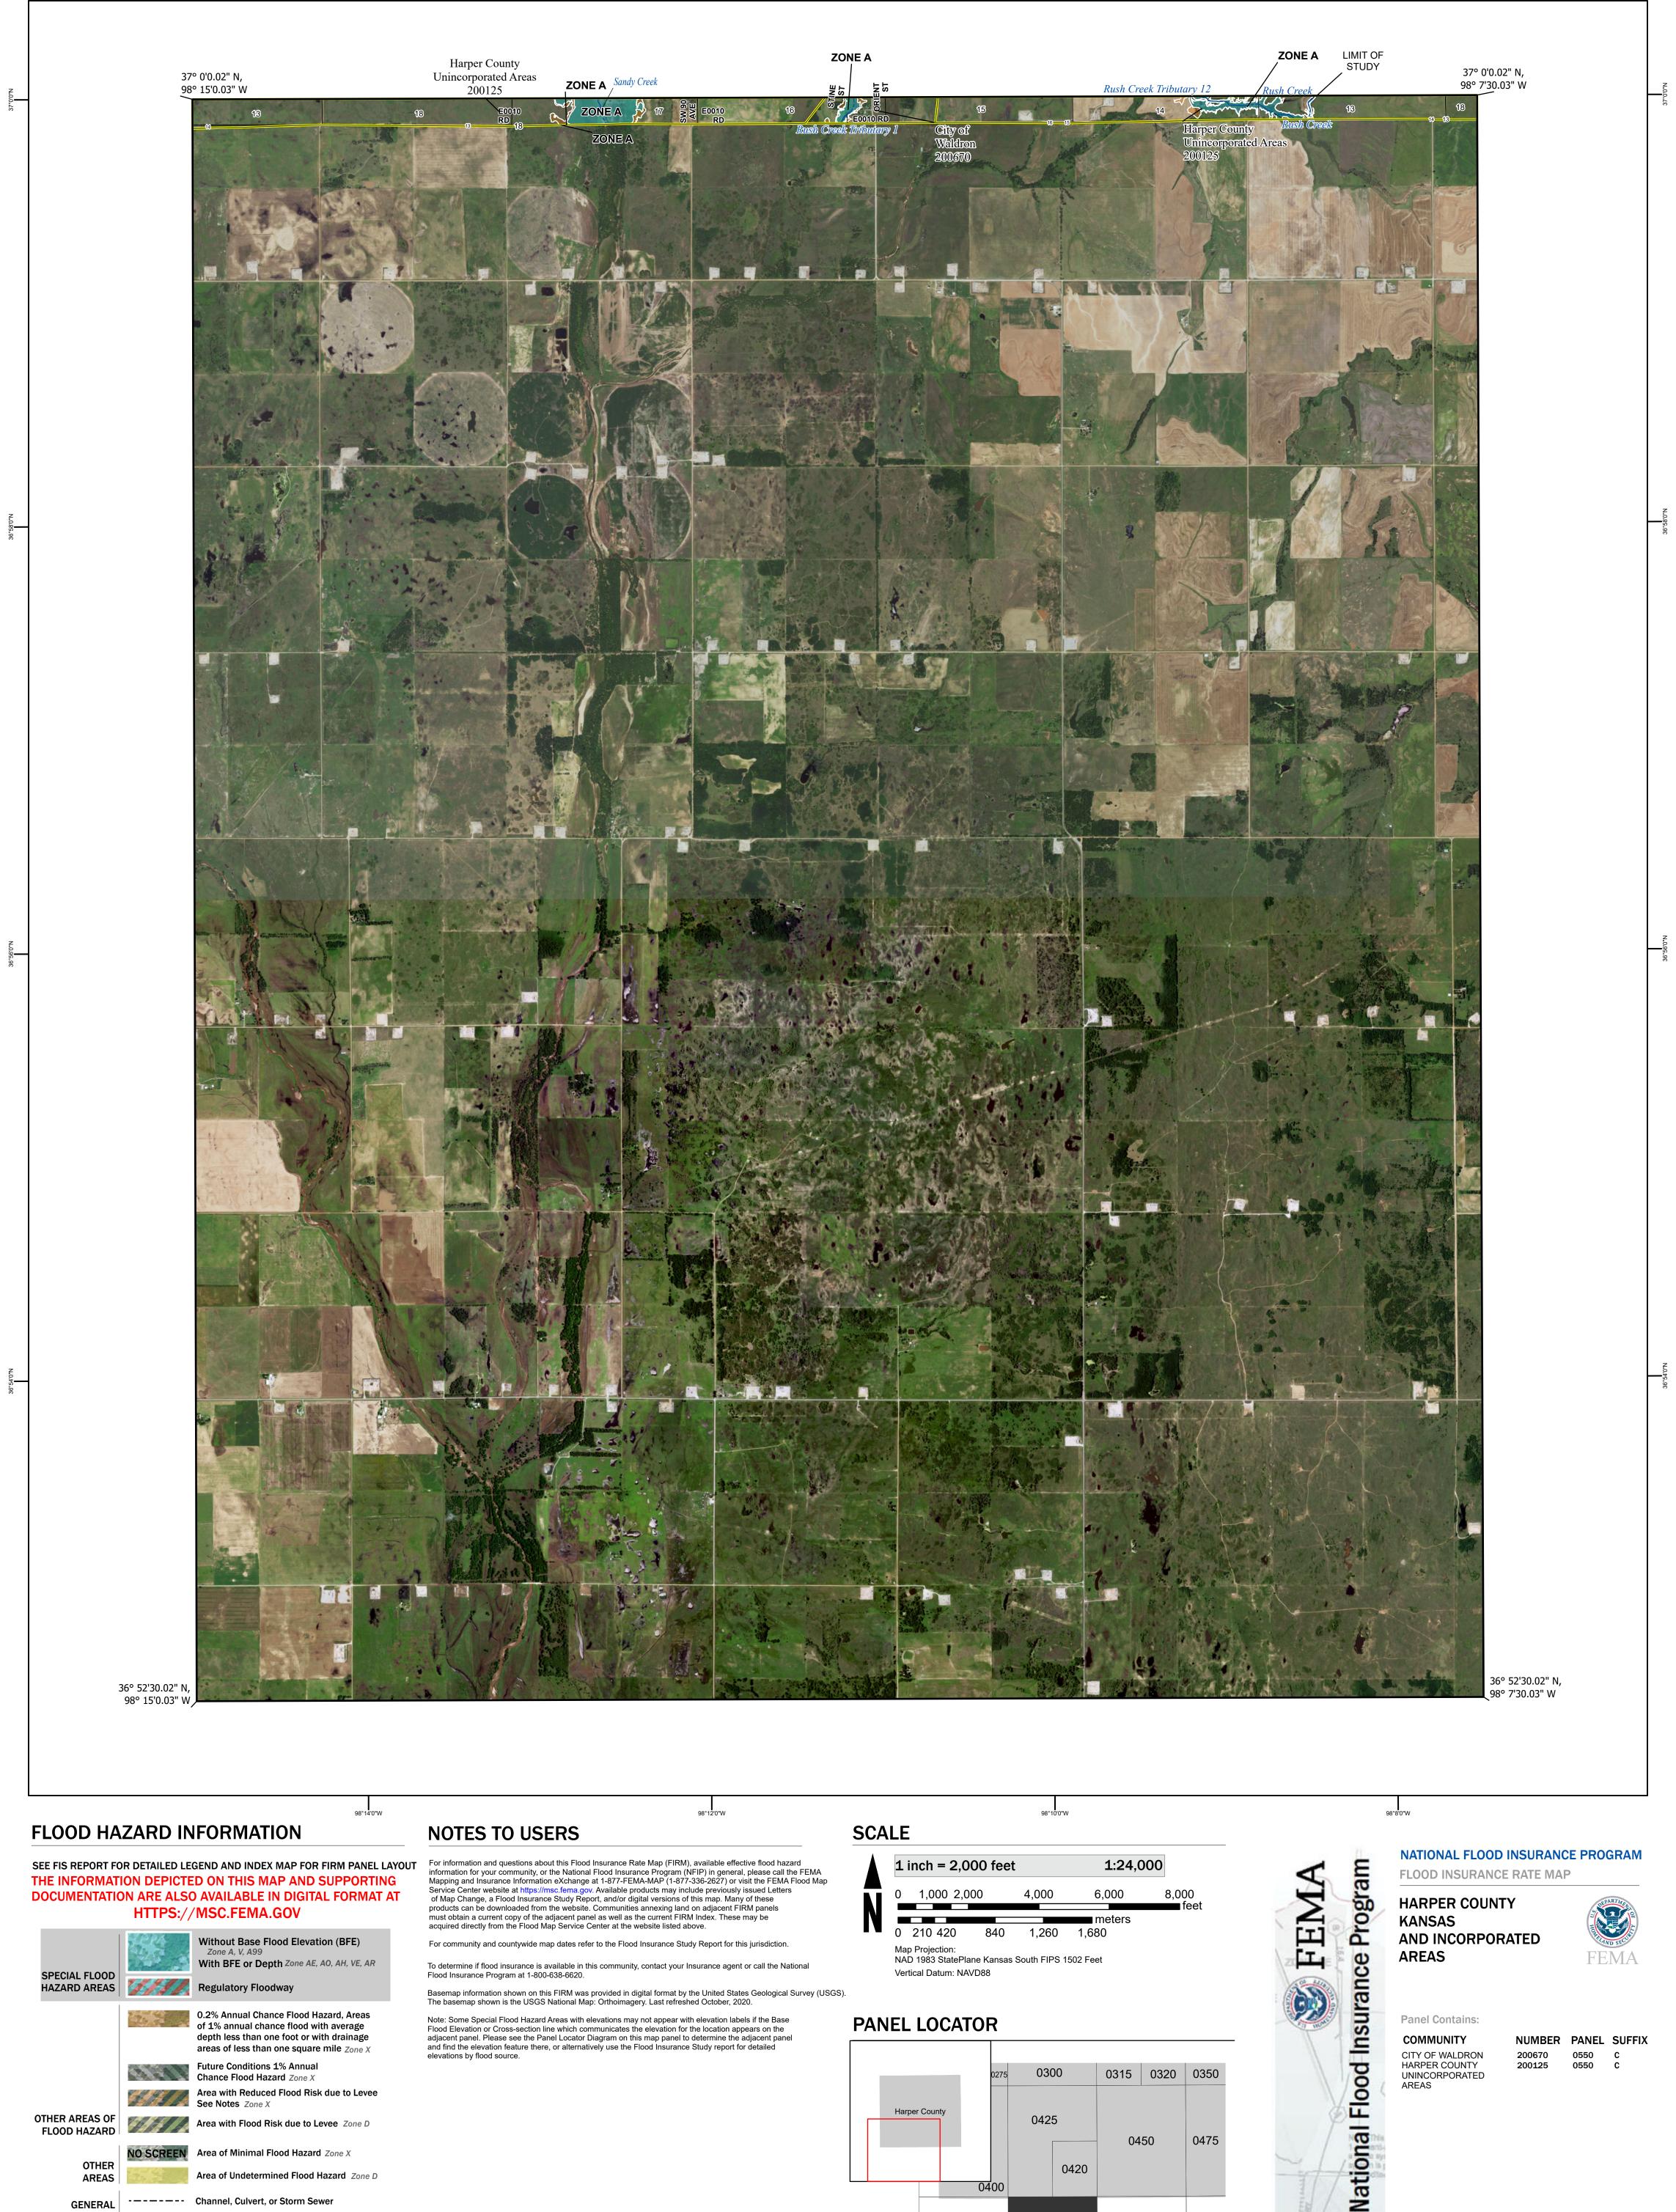

Flood Insurance Program at 1-800-638-6620.

Basemap information shown on this FIRM was provided in digital format by the United States Geological Survey (USGS). The basemap shown is the USGS National Map: Orthoimagery. Last refreshed October, 2020.

Note: Some Special Flood Hazard Areas with elevations may not appear with elevation labels if the Base Flood Elevation or Cross-section line which communicates the elevation for the location appears on the adjacent panel. Please see the Panel Locator Diagram on this map panel to determine the adjacent panel and find the elevation feature there, or alternatively use the Flood Insurance Study report for detailed elevations by flood source.