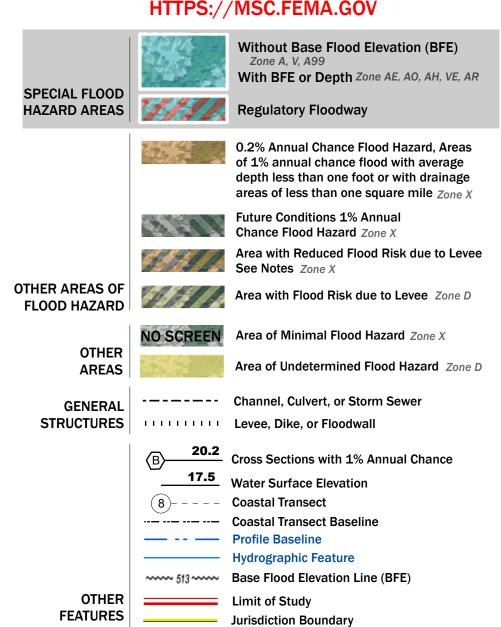

Note: Some Special Flood Hazard Areas with elevations may not appear with elevation labels if the Base Flood Elevation or Cross-section line which communicates the elevation for the location appears on the adjacent panel. Please see the Panel Locator Diagram on this map panel to determine the adjacent panel and find the elevation feature there, or alternatively use the Flood Insurance Study report for detailed elevations by flood source.