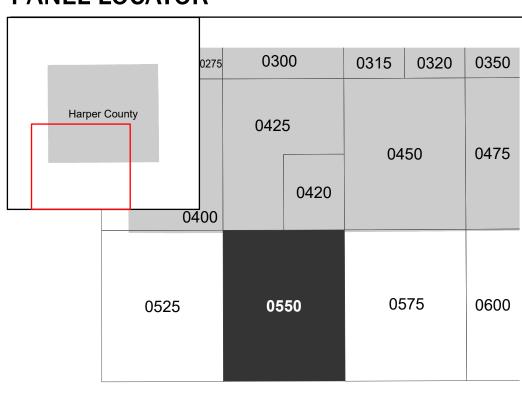

Note: Some Special Flood Hazard Areas with elevations may not appear with elevation labels if the Base Flood Elevation or Cross-section line which communicates the elevation for the location appears on the adjacent panel. Please see the Panel Locator Diagram on this map panel to determine the adjacent panel and find the elevation feature there, or alternatively use the Flood Insurance Study report for detailed elevations by flood source.

## PANEL LOCATOR

**Panel Contains:** 

COMMUNITY CITY OF WALDRON HARPER COUNTY UNINCORPORATED AREAS NUMBER PANEL SUFFIX 200670 0550 0550 200125

MAP NUMBER 20077C0550C EFFECTIVE DATE **Prelim Issue Date: 06/23/2023**