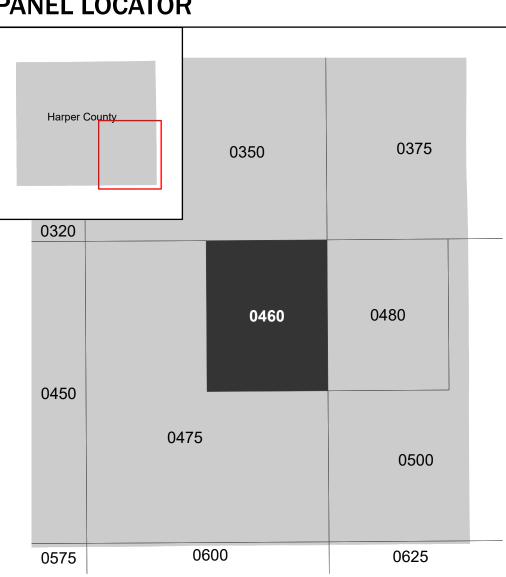

Note: Some Special Flood Hazard Areas with elevations may not appear with elevation labels if the Base Flood Elevation or Cross-section line which communicates the elevation for the location appears on the adjacent panel. Please see the Panel Locator Diagram on this map panel to determine the adjacent panel and find the elevation feature there, or alternatively use the Flood Insurance Study report for detailed elevations by flood source.

## PANEL LOCATOR

**Panel Contains:** 

COMMUNITY CITY OF BLUFF HARPER COUNTY UNINCORPORATED

AREAS

NUMBER PANEL SUFFIX 200128 0460 C 200125 0460 C

MAP NUMBER 20077C0460C **EFFECTIVE DATE Prelim Issue Date: 06/23/2023**