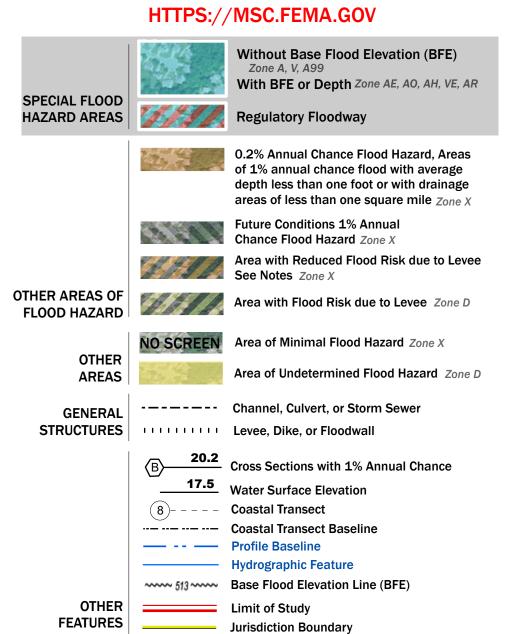

Note: Some Special Flood Hazard Areas with elevations may not appear with elevation labels if the Base Flood Elevation or Cross-section line which communicates the elevation for the location appears on the adjacent panel. Please see the Panel Locator Diagram on this map panel to determine the adjacent panel and find the elevation feature there, or alternatively use the Flood Insurance Study report for detailed elevations by flood source.