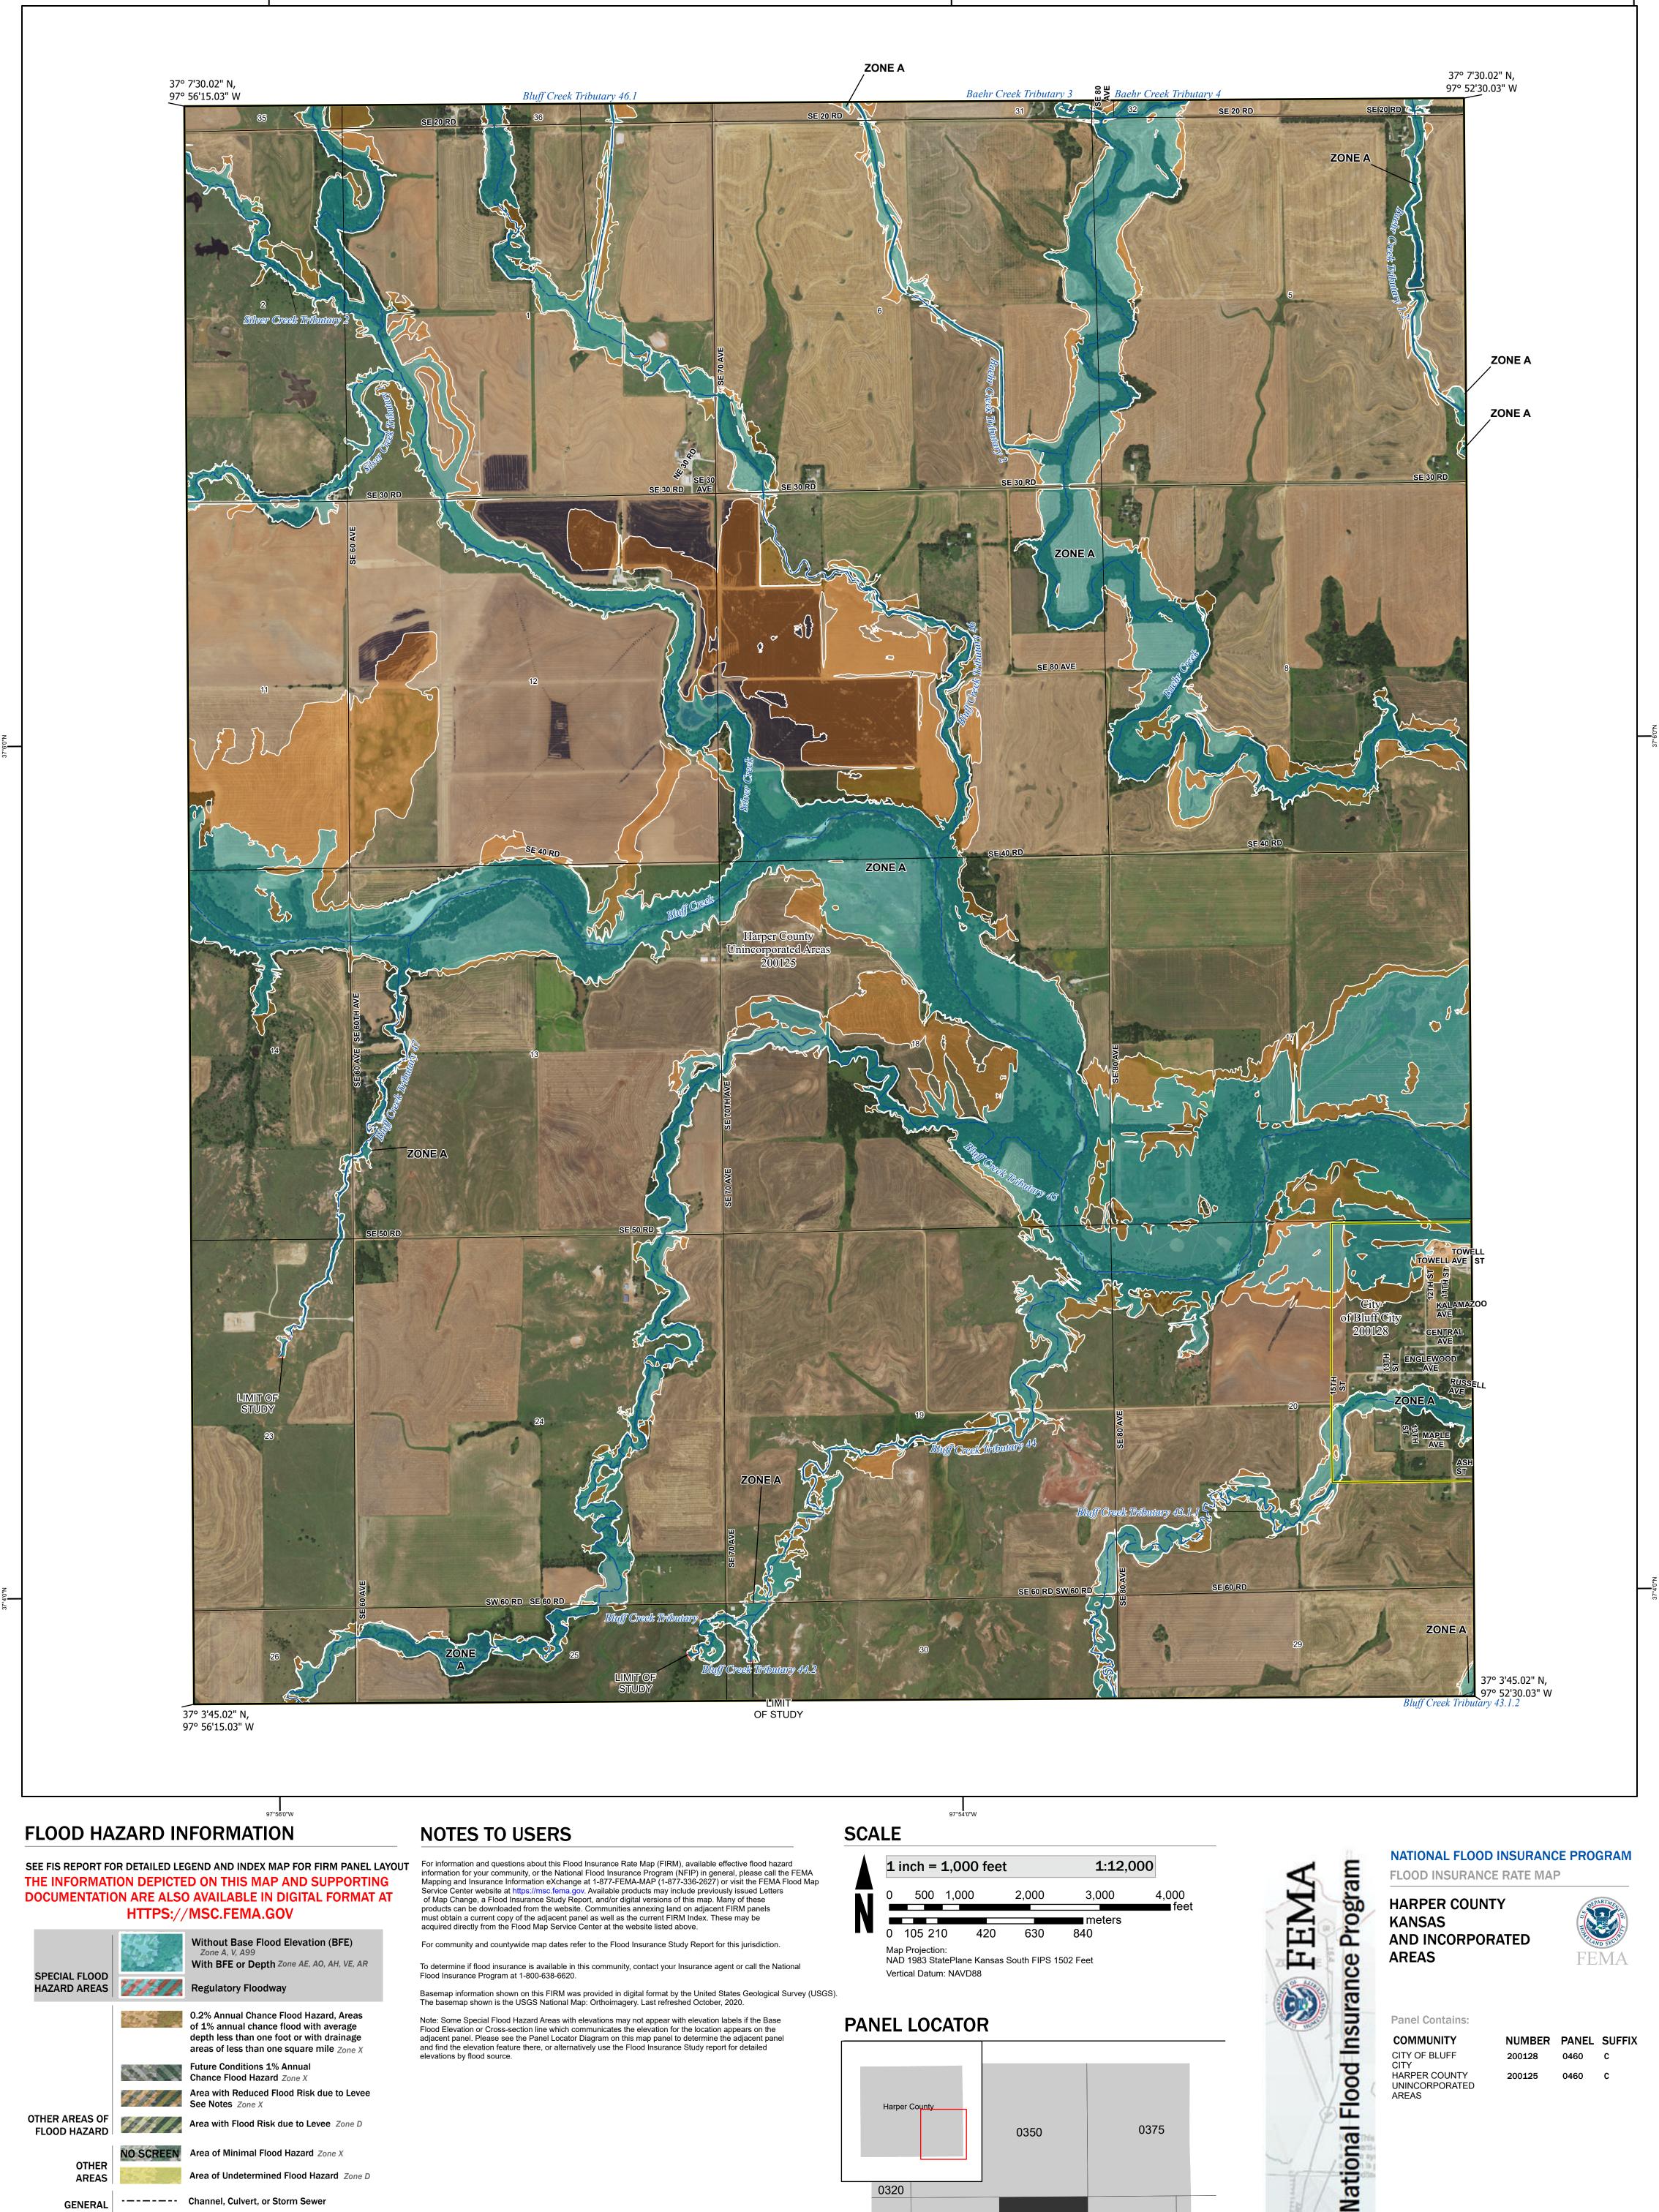

Flood Insurance Program at 1-800-638-6620.

Basemap information shown on this FIRM was provided in digital format by the United States Geological Survey (USGS). The basemap shown is the USGS National Map: Orthoimagery. Last refreshed October, 2020.

Note: Some Special Flood Hazard Areas with elevations may not appear with elevation labels if the Base Flood Elevation or Cross-section line which communicates the elevation for the location appears on the adjacent panel. Please see the Panel Locator Diagram on this map panel to determine the adjacent panel and find the elevation feature there, or alternatively use the Flood Insurance Study report for detailed elevations by flood source.