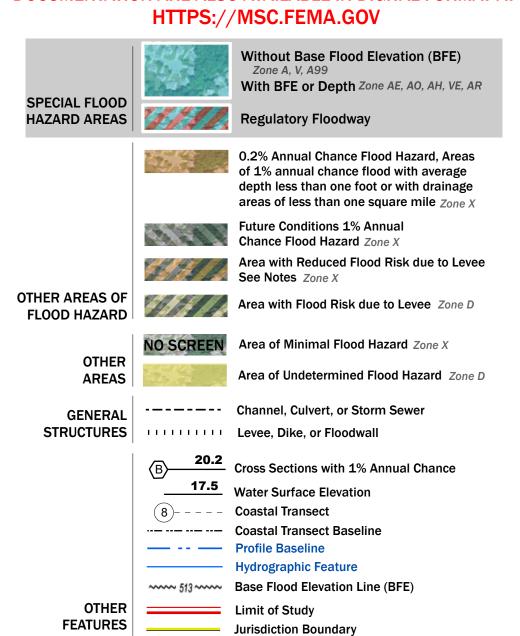

Note: Some Special Flood Hazard Areas with elevations may not appear with elevation labels if the Base Flood Elevation or Cross-section line which communicates the elevation for the location appears on the adjacent Please see the Panel Locator Diagram on this map panel to determine the adjacent panel and find the elevation feature there, or alternatively use the Flood Insurance Study report for detailed elevations by flood source.