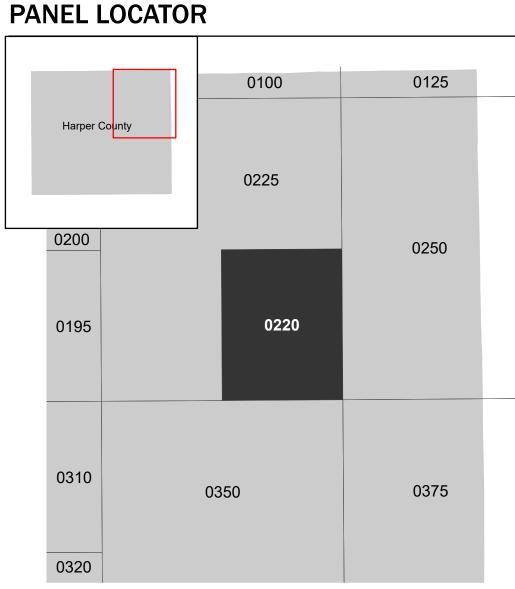

Note: Some Special Flood Hazard Areas with elevations may not appear with elevation labels if the Base Flood Elevation or Cross-section line which communicates the elevation for the location appears on the adjacent Please see the Panel Locator Diagram on this map panel to determine the adjacent panel and find the elevation feature there, or alternatively use the Flood Insurance Study report for detailed elevations by flood source.