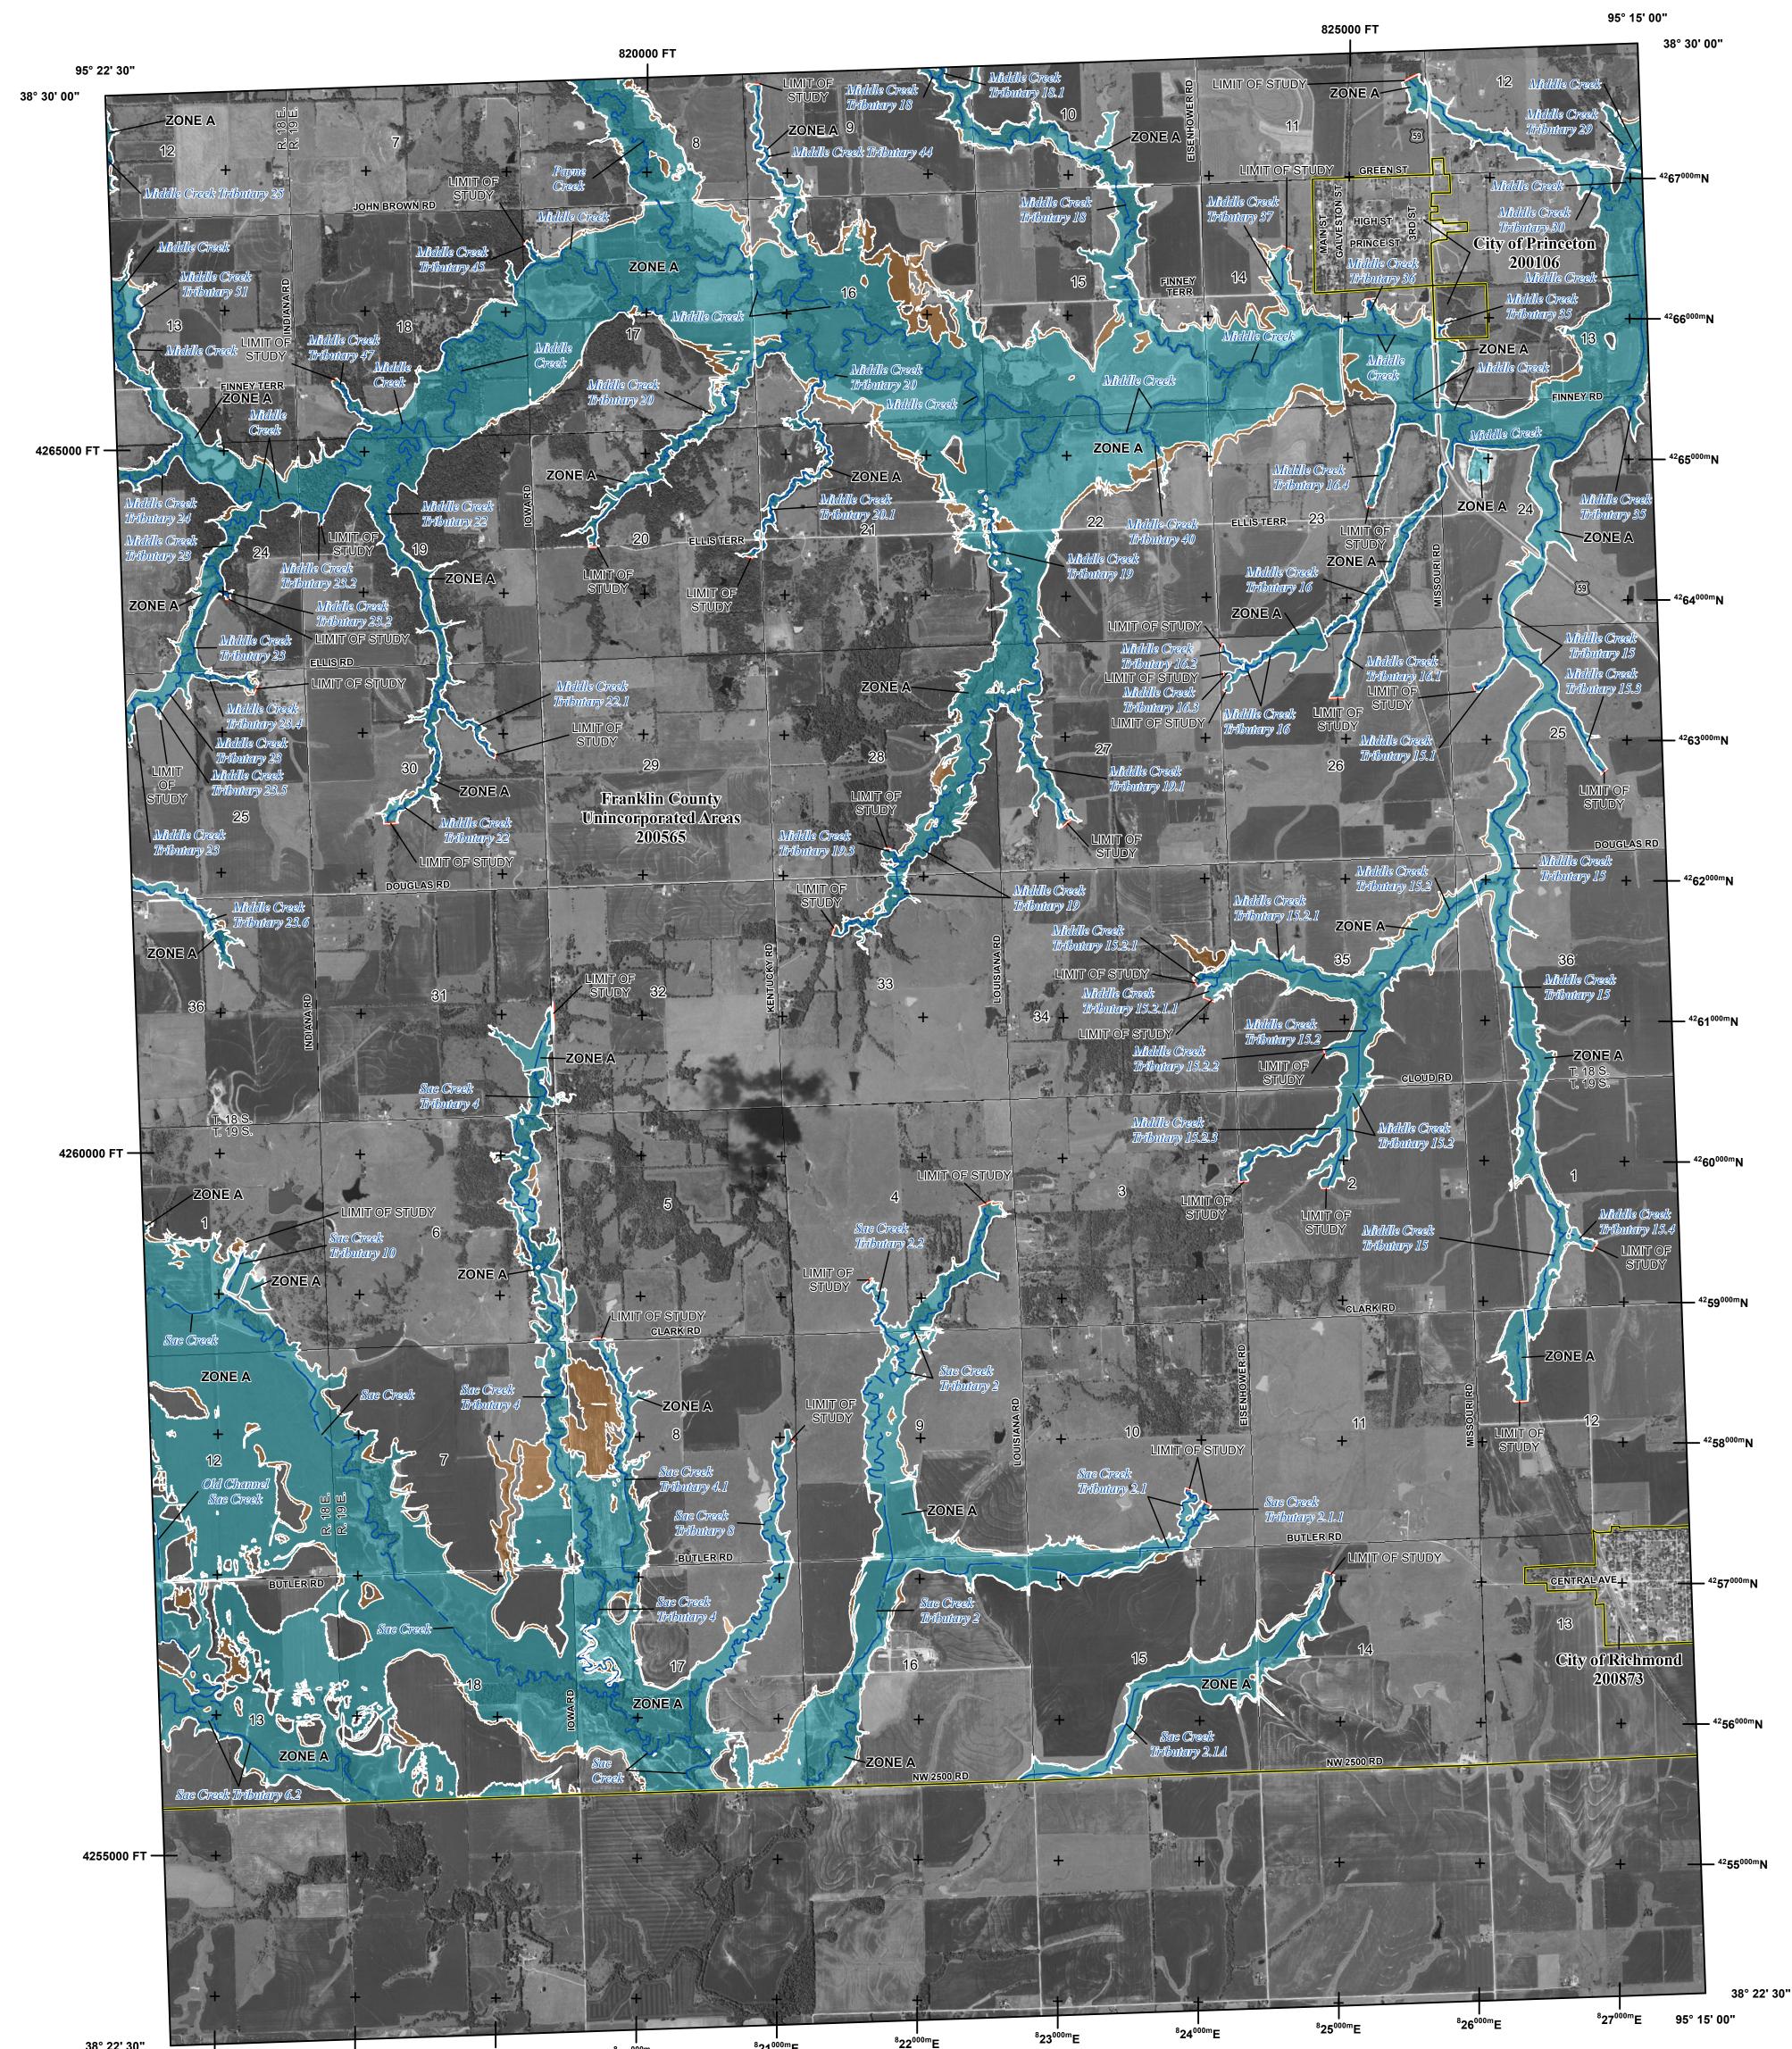

### **FLOOD HAZARD INFORMATION**

#### SEE FIS REPORT FOR DETAILED LEGEND AND INDEX MAP FOR FIRM PANEL LAYOUT THE INFORMATION DEPICTED ON THIS MAP AND SUPPORTING DOCUMENTATION ARE ALSO AVAILABLE IN DIGITAL FORMAT AT HTTP://MSC.FEMA.GOV

Base map information shown on the FIRM was provided by Franklin County, Kansas dated 2017. For information about base, maps refer to Section 6.2 "Base Map" in this FIS Report.